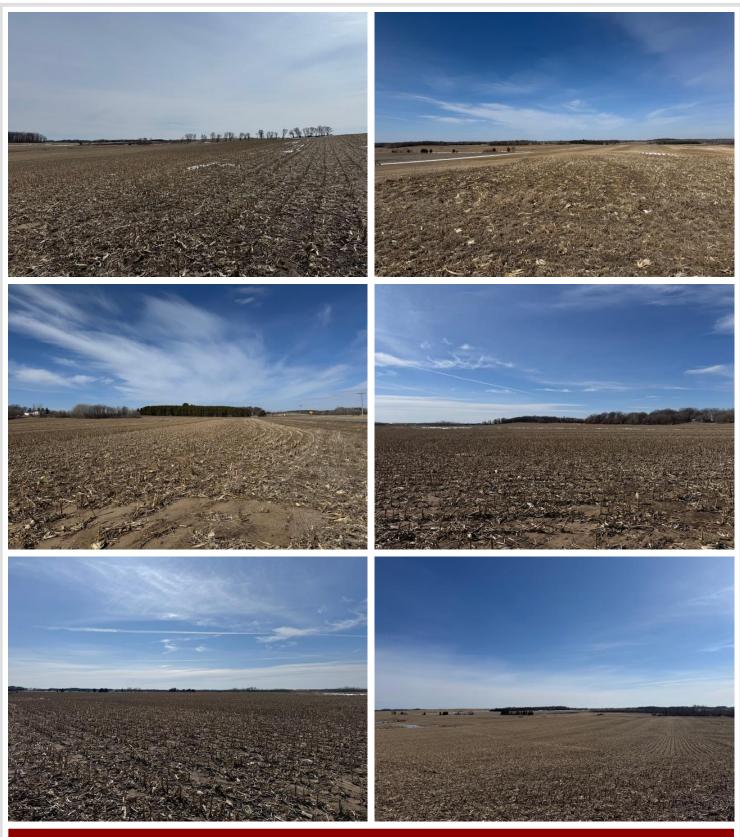

## **Description:**

197.82 acres situated on the east side of County Road 61, this land features two parcels that are priced without the existing buildings, the land is equipped with several high-quality irrigation systems. This includes a 3-tower Valley system, a 5-tower Valley system, and an 8-tower Lockwood Valley system that covers the full circle of the field. The well powering the 5-tower and 8-tower systems is 15 years old but still pumps an impressive 900 gallons per minute. The land is also fully drain-tiled with two lift pumps. Throughout the year, the property attracts an abundance of wildlife, including deer, ducks, and snow geese.