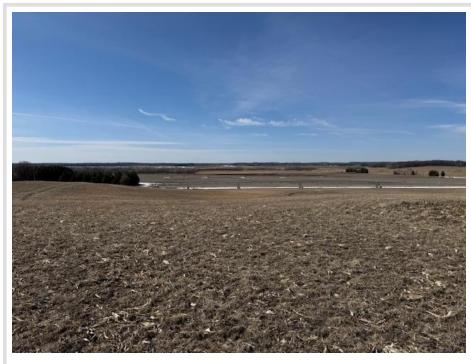

## **Description:**

197.82 acres situated on the east side of County Road 61, this land features two parcels that are priced without the existing buildings, the land is equipped with several high-quality irrigation systems. This includes a 3-tower Valley system, a 5-tower Valley system, and an 8-tower Lockwood Valley system that covers the full circle of the field. The well powering the 5-tower and 8-tower systems is 15 years old but still pumps an impressive 900 gallons per minute. The land is also fully drain-tiled with two lift pumps. Throughout the year, the property attracts an abundance of wildlife, including deer, ducks, and snow geese.