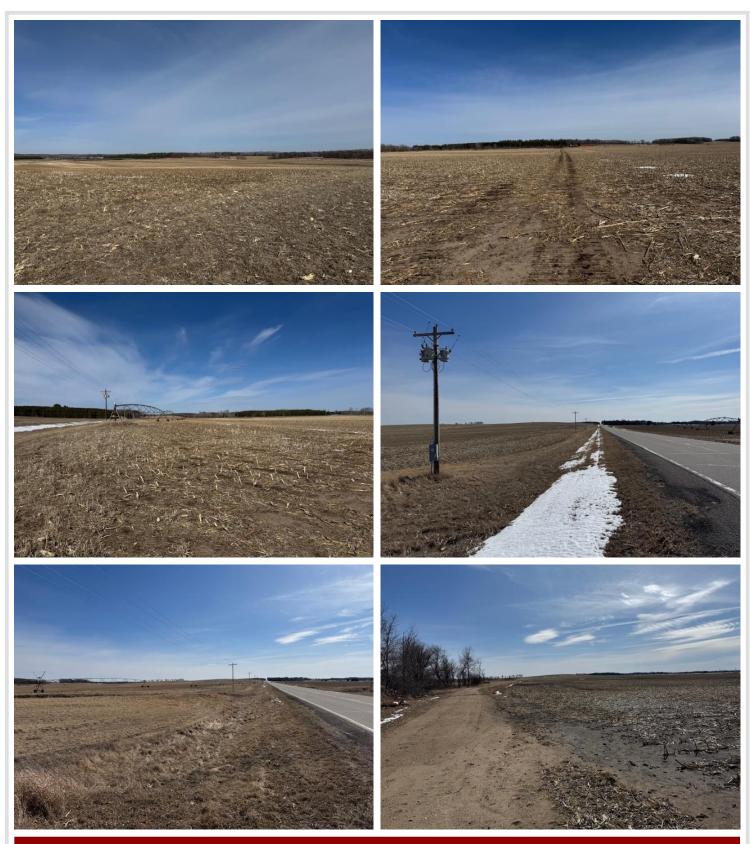

## **Description:**

197.82 acres situated on the east side of County Road 61, this land features two parcels that are priced without the existing buildings, the land is equipped with several high-quality irrigation systems. This includes a 3-tower Valley system, a 5-tower Valley system, and an 8-tower Lockwood Valley system that covers the full circle of the field. The well powering the 5-tower and 8-tower systems is 15 years old but still pumps an impressive 900 gallons per minute. The land is also fully drain-tiled with two lift pumps. Throughout the year, the property attracts an abundance of wildlife, including deer, ducks, and snow geese.