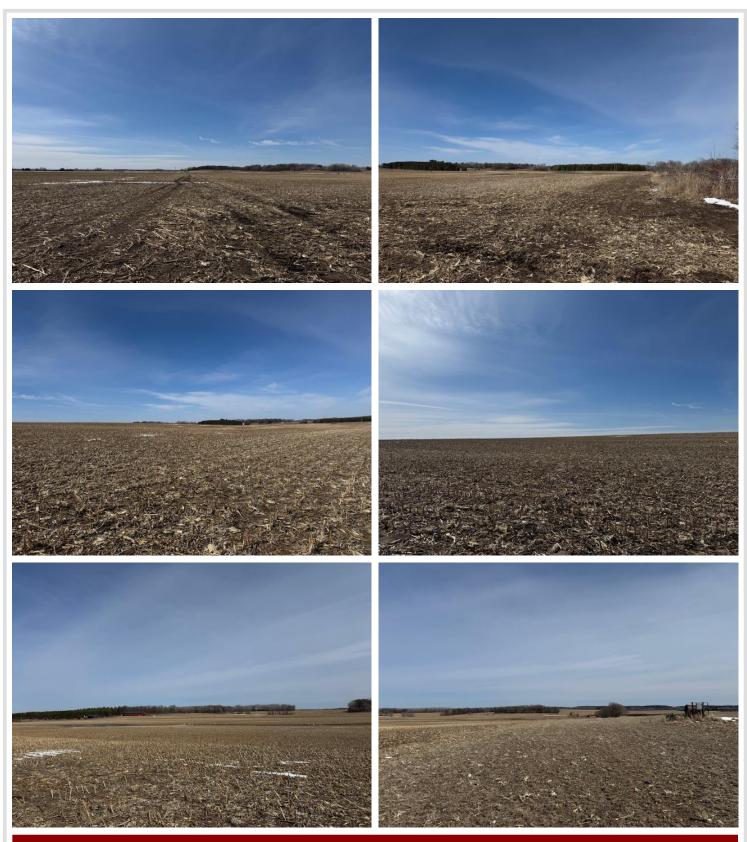

## **Description:**

197.82 acres situated on the east side of County Road 61, this land features two parcels that are priced without the existing buildings, the land is equipped with several high-quality irrigation systems. This includes a 3-tower Valley system, a 5-tower Valley system, and an 8-tower Lockwood Valley system that covers the full circle of the field. The well powering the 5-tower and 8-tower systems is 15 years old but still pumps an impressive 900 gallons per minute. The land is also fully drain-tiled with two lift pumps. Throughout the year, the property attracts an abundance of wildlife, including deer, ducks, and snow geese.