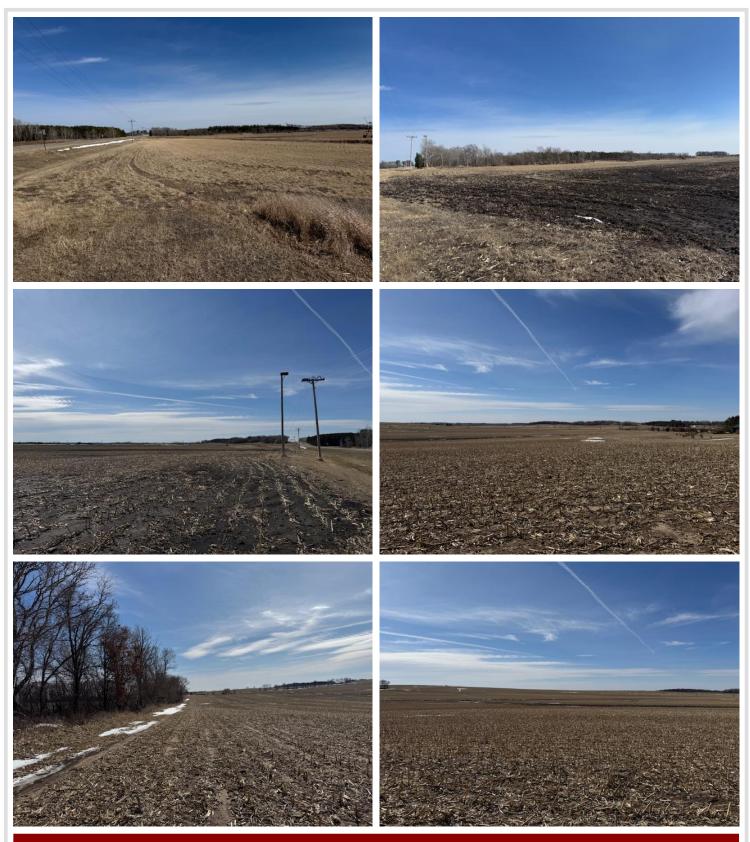

## **Description:**

197.82 acres situated on the east side of County Road 61, this land features two parcels that are priced without the existing buildings, the land is equipped with several high-quality irrigation systems. This includes a 3-tower Valley system, a 5-tower Valley system, and an 8-tower Lockwood Valley system that covers the full circle of the field. The well powering the 5-tower and 8-tower systems is 15 years old but still pumps an impressive 900 gallons per minute. The land is also fully drain-tiled with two lift pumps. Throughout the year, the property attracts an abundance of wildlife, including deer, ducks, and snow geese.