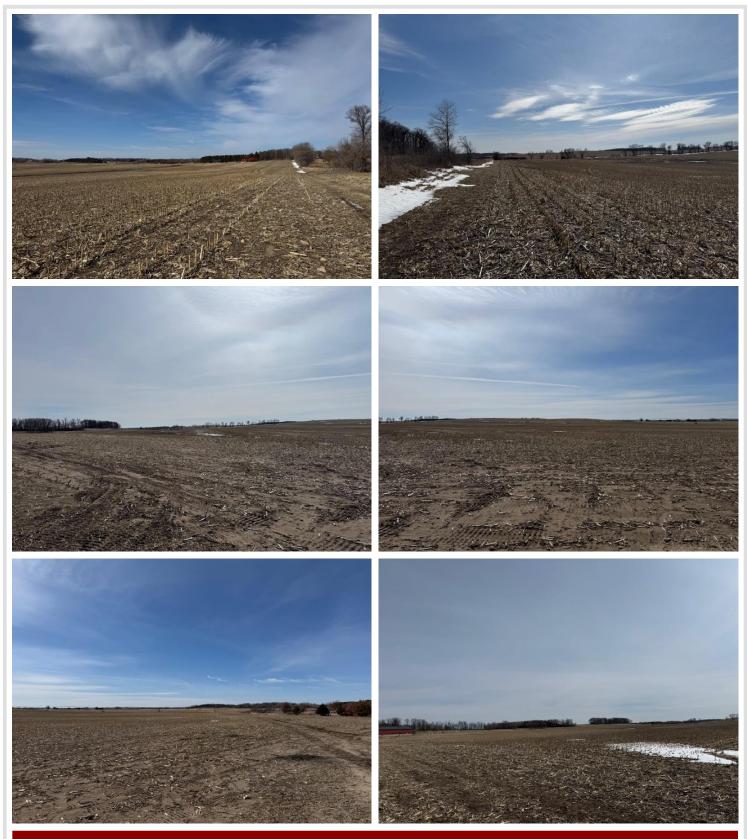

## **Description:**

197.82 acres situated on the east side of County Road 61, this land features two parcels that are priced without the existing buildings, the land is equipped with several high-quality irrigation systems. This includes a 3-tower Valley system, a 5-tower Valley system, and an 8-tower Lockwood Valley system that covers the full circle of the field. The well powering the 5-tower and 8-tower systems is 15 years old but still pumps an impressive 900 gallons per minute. The land is also fully drain-tiled with two lift pumps. Throughout the year, the property attracts an abundance of wildlife, including deer, ducks, and snow geese.