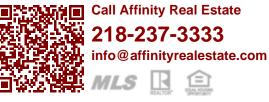

## **Description:**

197.82 acres situated on the east side of County Road 61, this land features two parcels that are priced without the existing buildings, the land is equipped with several high-quality irrigation systems. This includes a 3-tower Valley system, a 5-tower Valley system, and an 8-tower Lockwood Valley system that covers the full circle of the field. The well powering the 5-tower and 8-tower systems is 15 years old but still pumps an impressive 900 gallons per minute. The land is also fully drain-tiled with two lift pumps. Throughout the year, the property attracts an abundance of wildlife, including deer, ducks, and snow geese.