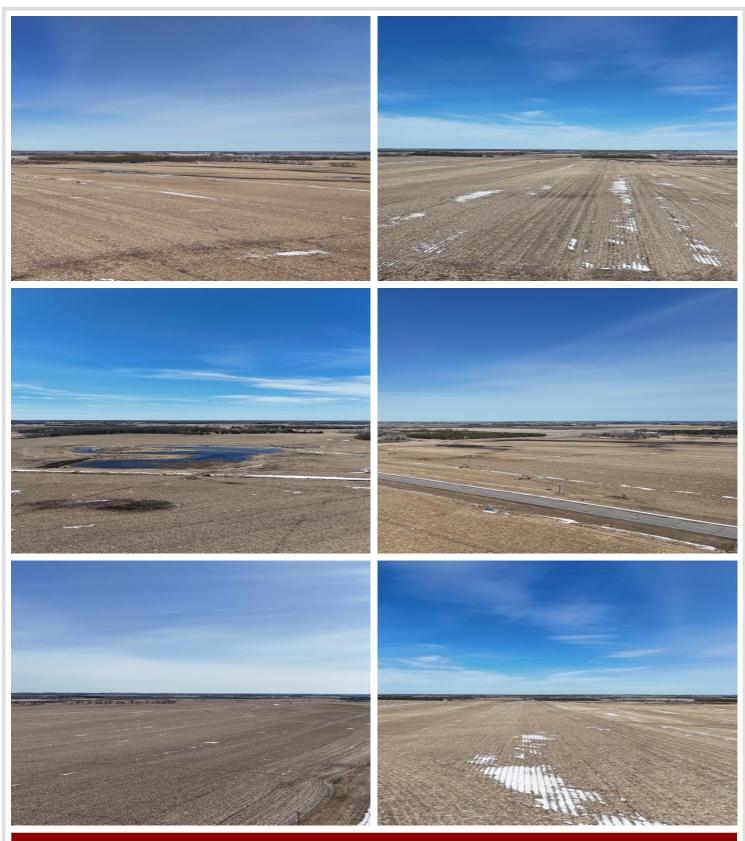

## **Description:**

197.82 acres situated on the east side of County Road 61, this land features two parcels that are priced without the existing buildings, the land is equipped with several high-quality irrigation systems. This includes a 3-tower Valley system, a 5-tower Valley system, and an 8-tower Lockwood Valley system that covers the full circle of the field. The well powering the 5-tower and 8-tower systems is 15 years old but still pumps an impressive 900 gallons per minute. The land is also fully drain-tiled with two lift pumps. Throughout the year, the property attracts an abundance of wildlife, including deer, ducks, and snow geese.