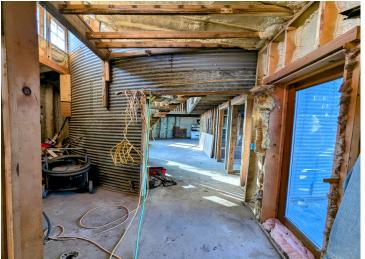

## **Description:**

If you have ever dreamed of living in a cabin and working on a silo home this is the place for you! So many things to do to this place to make it your own. The cabin is ready to move into and the silo area is almost completed. Stamped concrete heated floors (just need to be hooked up) Custom wood railings, Huge 10x7 front windows, Insulated walls, Wood stove heat, a 10x20 fruit cellar, 3 ceiling fans, Exterior walls spray foamed, White wash hemlock floors in the future rooms upstairs in the silo.