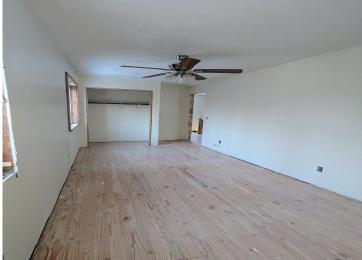

## **Description:**

If you have ever dreamed of living in a cabin and working on a silo home this is the place for you! So many things to do to this place to make it your own. The cabin is ready to move into and the silo area is almost completed. Stamped concrete heated floors (just need to be hooked up) Custom wood railings, Huge 10x7 front windows, Insulated walls, Wood stove heat, a 10x20 fruit cellar, 3 ceiling fans, Exterior walls spray foamed, White wash hemlock floors in the future rooms upstairs in the silo.

The silo space is mapped out for 3 bedrooms, 2 bathrooms, and a open kitchen area. The attached shop is huge with a woodstove. All of this potential is waiting for you. There will be a public auction on May 18th. All the yard piles will be gone after that and all the buildings will be empty. Items you see now are all for sale.