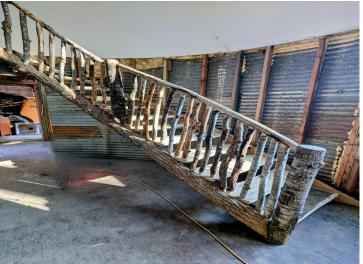

## **Description:**

If you have ever dreamed of living in a cabin and working on a silo home this is the place for you! So many things to do to this place to make it your own. The cabin is ready to move into and the silo area is almost completed. Stamped concrete heated floors (just need to be hooked up) Custom wood railings, Huge 10x7 front windows, Insulated walls, Wood stove heat, a 10x20 fruit cellar, 3 ceiling fans, Exterior walls spray foamed, White wash hemlock floors in the future rooms upstairs in the silo.