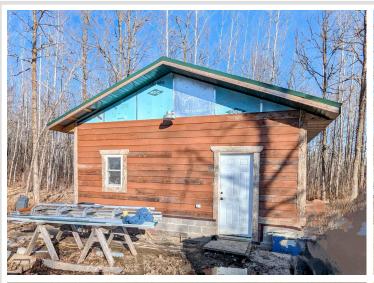

## **Description:**

If you have ever dreamed of living in a cabin and working on a silo home this is the place for you! So many things to do to this place to make it your own. The cabin is ready to move into and the silo area is almost completed. Stamped concrete heated floors (just need to be hooked up) Custom wood railings, Huge 10x7 front windows, Insulated walls, Wood stove heat, a 10x20 fruit cellar, 3 ceiling fans, Exterior walls spray foamed, White wash hemlock floors in the future rooms upstairs in the silo.

The silo space is mapped out for 3 bedrooms, 2 bathrooms, and a open kitchen area. The attached shop is huge with a woodstove. All of this potential is waiting for you. There will be a public auction on May 18th. All the yard piles will be gone after that and all the buildings will be empty. Items you see now are all for sale.