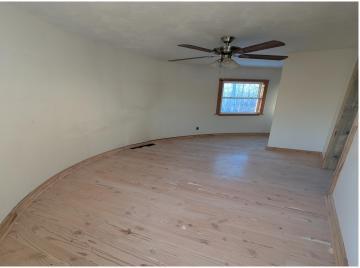

## **Description:**

If you have ever dreamed of living in a cabin and working on a silo home this is the place for you! So many things to do to this place to make it your own. The cabin is ready to move into and the silo area is almost completed. Stamped concrete heated floors (just need to be hooked up) Custom wood railings, Huge 10x7 front windows, Insulated walls, Wood stove heat, a 10x20 fruit cellar, 3 ceiling fans, Exterior walls spray foamed, White wash hemlock floors in the future rooms upstairs in the silo.

The silo space is mapped out for 3 bedrooms, 2 bathrooms, and a open kitchen area. The attached shop is huge with a woodstove. All of this potential is waiting for you. There will be a public auction on May 18th. All the yard piles will be gone after that and all the buildings will be empty. Items you see now are all for sale.