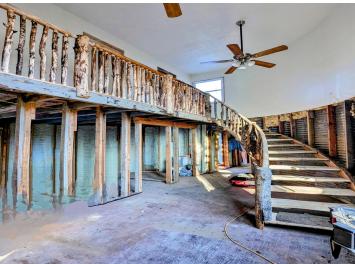

## **Description:**

If you have ever dreamed of living in a cabin and working on a silo home this is the place for you! So many things to do to this place to make it your own. The cabin is ready to move into and the silo area is almost completed. Stamped concrete heated floors (just need to be hooked up) Custom wood railings, Huge 10x7 front windows, Insulated walls, Wood stove heat, a 10x20 fruit cellar, 3 ceiling fans, Exterior walls spray foamed, White wash hemlock floors in the future rooms upstairs in the silo.

The silo space is mapped out for 3 bedrooms, 2 bathrooms, and a open kitchen area. The attached shop is huge with a woodstove. All of this potential is waiting for you. There will be a public auction on May 18th. All the yard piles will be gone after that and all the buildings will be empty. Items you see now are all for sale.