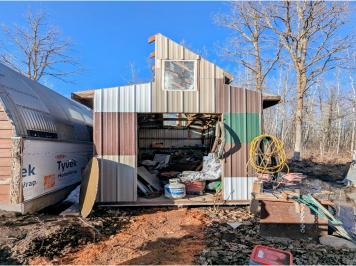

## **Description:**

If you have ever dreamed of living in a cabin and working on a silo home this is the place for you! So many things to do to this place to make it your own. The cabin is ready to move into and the silo area is almost completed. Stamped concrete heated floors (just need to be hooked up) Custom wood railings, Huge 10x7 front windows, Insulated walls, Wood stove heat, a 10x20 fruit cellar, 3 ceiling fans, Exterior walls spray foamed, White wash hemlock floors in the future rooms upstairs in the silo.

The silo space is mapped out for 3 bedrooms, 2 bathrooms, and a open kitchen area. The attached shop is huge with a woodstove. All of this potential is waiting for you. There will be a public auction on May 18th. All the yard piles will be gone after that and all the buildings will be empty. Items you see now are all for sale.