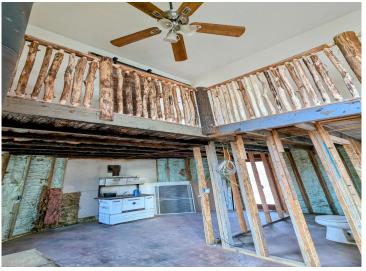

## **Description:**

If you have ever dreamed of living in a cabin and working on a silo home this is the place for you! So many things to do to this place to make it your own. The cabin is ready to move into and the silo area is almost completed. Stamped concrete heated floors (just need to be hooked up) Custom wood railings, Huge 10x7 front windows, Insulated walls, Wood stove heat, a 10x20 fruit cellar, 3 ceiling fans, Exterior walls spray foamed, White wash hemlock floors in the future rooms upstairs in the silo.

The silo space is mapped out for 3 bedrooms, 2 bathrooms, and a open kitchen area. The attached shop is huge with a woodstove. All of this potential is waiting for you. There will be a public auction on May 18th. All the yard piles will be gone after that and all the buildings will be empty. Items you see now are all for sale.