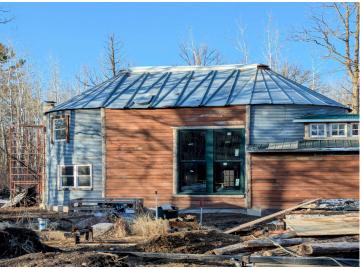

## **Description:**

If you have ever dreamed of living in a cabin and working on a silo home this is the place for you! So many things to do to this place to make it your own. The cabin is ready to move into and the silo area is almost completed. Stamped concrete heated floors (just need to be hooked up) Custom wood railings, Huge 10x7 front windows, Insulated walls, Wood stove heat, a 10x20 fruit cellar, 3 ceiling fans, Exterior walls spray foamed, White wash hemlock floors in the future rooms upstairs in the silo.

The silo space is mapped out for 3 bedrooms, 2 bathrooms, and a open kitchen area. The attached shop is huge with a woodstove. All of this potential is waiting for you. There will be a public auction on May 18th. All the yard piles will be gone after that and all the buildings will be empty. Items you see now are all for sale.