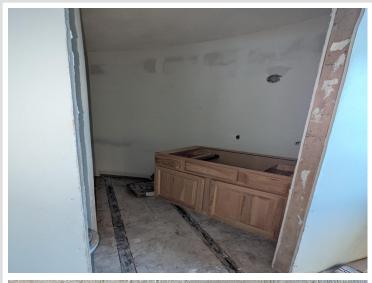

## **Description:**

If you have ever dreamed of living in a cabin and working on a silo home this is the place for you! So many things to do to this place to make it your own. The cabin is ready to move into and the silo area is almost completed. Stamped concrete heated floors (just need to be hooked up) Custom wood railings, Huge 10x7 front windows, Insulated walls, Wood stove heat, a 10x20 fruit cellar, 3 ceiling fans, Exterior walls spray foamed, White wash hemlock floors in the future rooms upstairs in the silo.

The silo space is mapped out for 3 bedrooms, 2 bathrooms, and a open kitchen area. The attached shop is huge with a woodstove. All of this potential is waiting for you. There will be a public auction on May 18th. All the yard piles will be gone after that and all the buildings will be empty. Items you see now are all for sale.