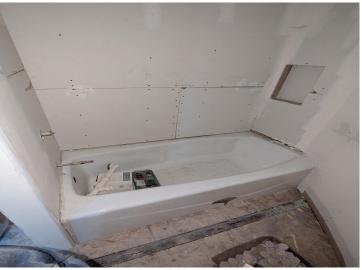

## **Description:**

If you have ever dreamed of living in a cabin and working on a silo home this is the place for you! So many things to do to this place to make it your own. The cabin is ready to move into and the silo area is almost completed. Stamped concrete heated floors (just need to be hooked up) Custom wood railings, Huge 10x7 front windows, Insulated walls, Wood stove heat, a 10x20 fruit cellar, 3 ceiling fans, Exterior walls spray foamed, White wash hemlock floors in the future rooms upstairs in the silo.

The silo space is mapped out for 3 bedrooms, 2 bathrooms, and a open kitchen area. The attached shop is huge with a woodstove. All of this potential is waiting for you. There will be a public auction on May 18th. All the yard piles will be gone after that and all the buildings will be empty. Items you see now are all for sale.