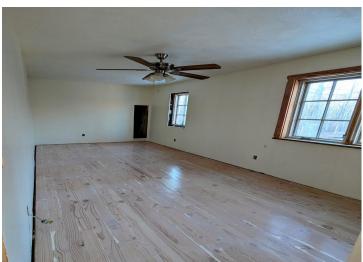

## **Description:**

If you have ever dreamed of living in a cabin and working on a silo home this is the place for you! So many things to do to this place to make it your own. The cabin is ready to move into and the silo area is almost completed. Stamped concrete heated floors (just need to be hooked up) Custom wood railings, Huge 10x7 front windows, Insulated walls, Wood stove heat, a 10x20 fruit cellar, 3 ceiling fans, Exterior walls spray foamed, White wash hemlock floors in the future rooms upstairs in the silo.

The silo space is mapped out for 3 bedrooms, 2 bathrooms, and a open kitchen area. The attached shop is huge with a woodstove. All of this potential is waiting for you. There will be a public auction on May 18th. All the yard piles will be gone after that and all the buildings will be empty. Items you see now are all for sale.