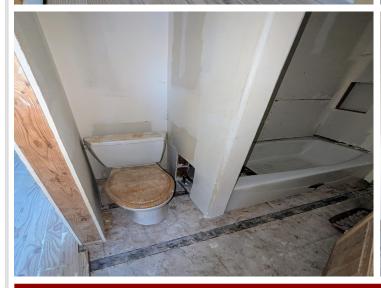

## **Description:**

If you have ever dreamed of living in a cabin and working on a silo home this is the place for you! So many things to do to this place to make it your own. The cabin is ready to move into and the silo area is almost completed. Stamped concrete heated floors (just need to be hooked up) Custom wood railings, Huge 10x7 front windows, Insulated walls, Wood stove heat, a 10x20 fruit cellar, 3 ceiling fans, Exterior walls spray foamed, White wash hemlock floors in the future rooms upstairs in the silo.

The silo space is mapped out for 3 bedrooms, 2 bathrooms, and a open kitchen area. The attached shop is huge with a woodstove. All of this potential is waiting for you. There will be a public auction on May 18th. All the yard piles will be gone after that and all the buildings will be empty. Items you see now are all for sale.