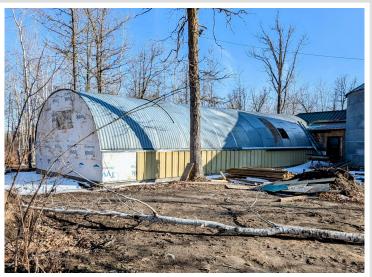

The silo space is mapped out for 3 bedrooms, 2 bathrooms, and a open kitchen area. The attached shop is huge with a woodstove. All of this potential is waiting for you. There will be a public auction on May 18th. All the yard piles will be gone after that and all the buildings will be empty. Items you see now are all for sale.