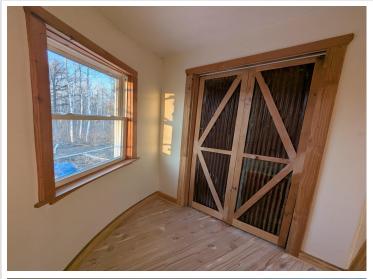

## **Description:**

If you have ever dreamed of living in a cabin and working on a silo home this is the place for you! So many things to do to this place to make it your own. The cabin is ready to move into and the silo area is almost completed. Stamped concrete heated floors (just need to be hooked up) Custom wood railings, Huge 10x7 front windows, Insulated walls, Wood stove heat, a 10x20 fruit cellar, 3 ceiling fans, Exterior walls spray foamed, White wash hemlock floors in the future rooms upstairs in the silo.

The silo space is mapped out for 3 bedrooms, 2 bathrooms, and a open kitchen area. The attached shop is huge with a woodstove. All of this potential is waiting for you. There will be a public auction on May 18th. All the yard piles will be gone after that and all the buildings will be empty. Items you see now are all for sale.