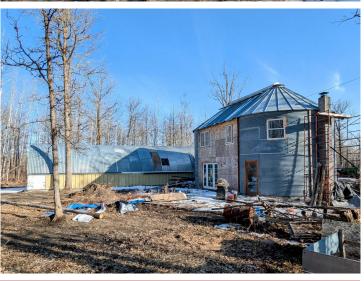

## **Description:**

If you have ever dreamed of living in a cabin and working on a silo home this is the place for you! So many things to do to this place to make it your own. The cabin is ready to move into and the silo area is almost completed. Stamped concrete heated floors (just need to be hooked up) Custom wood railings, Huge 10x7 front windows, Insulated walls, Wood stove heat, a 10x20 fruit cellar, 3 ceiling fans, Exterior walls spray foamed, White wash hemlock floors in the future rooms upstairs in the silo.

The silo space is mapped out for 3 bedrooms, 2 bathrooms, and a open kitchen area. The attached shop is huge with a woodstove. All of this potential is waiting for you. There will be a public auction on May 18th. All the yard piles will be gone after that and all the buildings will be empty. Items you see now are all for sale.

## **Additional Details:**

2020 Year Built Lot Acres 14.56 Lot Dimensions 483 Garage Stalls 6 School District 115 Taxes \$354 Taxes with Assessments \$354 Tax Year 2024