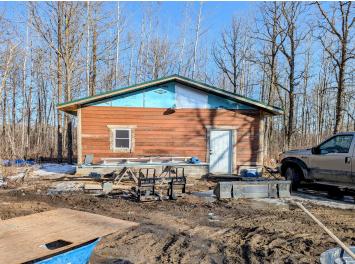

## **Description:**

If you have ever dreamed of living in a cabin and working on a silo home this is the place for you! So many things to do to this place to make it your own. The cabin is ready to move into and the silo area is almost completed. Stamped concrete heated floors (just need to be hooked up) Custom wood railings, Huge 10x7 front windows, Insulated walls, Wood stove heat, a 10x20 fruit cellar, 3 ceiling fans, Exterior walls spray foamed, White wash hemlock floors in the future rooms upstairs in the silo.

The silo space is mapped out for 3 bedrooms, 2 bathrooms, and a open kitchen area. The attached shop is huge with a woodstove. All of this potential is waiting for you. There will be a public auction on May 18th. All the yard piles will be gone after that and all the buildings will be empty. Items you see now are all for sale.