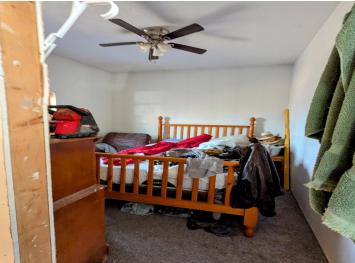

## **Description:**

If you have ever dreamed of living in a cabin and working on a silo home this is the place for you! So many things to do to this place to make it your own. The cabin is ready to move into and the silo area is almost completed. Stamped concrete heated floors (just need to be hooked up) Custom wood railings, Huge 10x7 front windows, Insulated walls, Wood stove heat, a 10x20 fruit cellar, 3 ceiling fans, Exterior walls spray foamed, White wash hemlock floors in the future rooms upstairs in the silo.

The silo space is mapped out for 3 bedrooms, 2 bathrooms, and a open kitchen area. The attached shop is huge with a woodstove. All of this potential is waiting for you. There will be a public auction on May 18th. All the yard piles will be gone after that and all the buildings will be empty. Items you see now are all for sale.