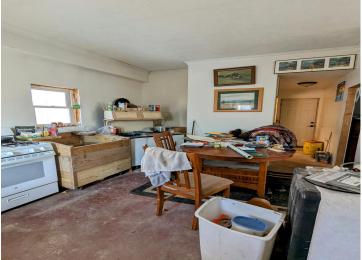

## **Description:**

If you have ever dreamed of living in a cabin and working on a silo home this is the place for you! So many things to do to this place to make it your own. The cabin is ready to move into and the silo area is almost completed. Stamped concrete heated floors (just need to be hooked up) Custom wood railings, Huge 10x7 front windows, Insulated walls, Wood stove heat, a 10x20 fruit cellar, 3 ceiling fans, Exterior walls spray foamed, White wash hemlock floors in the future rooms upstairs in the silo.

The silo space is mapped out for 3 bedrooms, 2 bathrooms, and a open kitchen area. The attached shop is huge with a woodstove. All of this potential is waiting for you. There will be a public auction on May 18th. All the yard piles will be gone after that and all the buildings will be empty. Items you see now are all for sale.