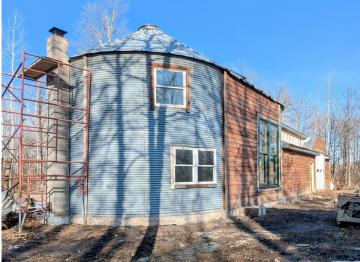

## **Description:**

If you have ever dreamed of living in a cabin and working on a silo home this is the place for you! So many things to do to this place to make it your own. The cabin is ready to move into and the silo area is almost completed. Stamped concrete heated floors (just need to be hooked up) Custom wood railings, Huge 10x7 front windows, Insulated walls, Wood stove heat, a 10x20 fruit cellar, 3 ceiling fans, Exterior walls spray foamed, White wash hemlock floors in the future rooms upstairs in the silo.

The silo space is mapped out for 3 bedrooms, 2 bathrooms, and a open kitchen area. The attached shop is huge with a woodstove. All of this potential is waiting for you. There will be a public auction on May 18th. All the yard piles will be gone after that and all the buildings will be empty. Items you see now are all for sale.