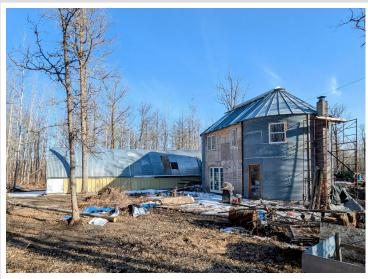

## **Description:**

If you have ever dreamed of living in a cabin and working on a silo home this is the place for you! So many things to do to this place to make it your own. The cabin is ready to move into and the silo area is almost completed. Stamped concrete heated floors (just need to be hooked up) Custom wood railings, Huge 10x7 front windows, Insulated walls, Wood stove heat, a 10x20 fruit cellar, 3 ceiling fans, Exterior walls spray foamed, White wash hemlock floors in the future rooms upstairs in the silo.

The silo space is mapped out for 3 bedrooms, 2 bathrooms, and a open kitchen area. The attached shop is huge with a woodstove. All of this potential is waiting for you. There will be a public auction on May 18th. All the yard piles will be gone after that and all the buildings will be empty. Items you see now are all for sale.

## **Additional Details:**

2020 Year Built Lot Acres 14.56 Lot Dimensions 483 Garage Stalls 6 School District 115 Taxes \$354 Taxes with Assessments \$354 Tax Year 2024