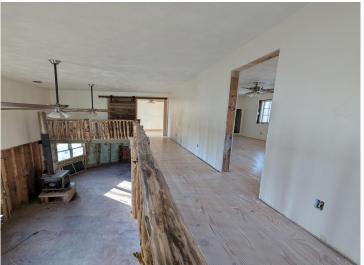

## **Description:**

If you have ever dreamed of living in a cabin and working on a silo home this is the place for you! So many things to do to this place to make it your own. The cabin is ready to move into and the silo area is almost completed. Stamped concrete heated floors (just need to be hooked up) Custom wood railings, Huge 10x7 front windows, Insulated walls, Wood stove heat, a 10x20 fruit cellar, 3 ceiling fans, Exterior walls spray foamed, White wash hemlock floors in the future rooms upstairs in the silo.

The silo space is mapped out for 3 bedrooms, 2 bathrooms, and a open kitchen area. The attached shop is huge with a woodstove. All of this potential is waiting for you. There will be a public auction on May 18th. All the yard piles will be gone after that and all the buildings will be empty. Items you see now are all for sale.