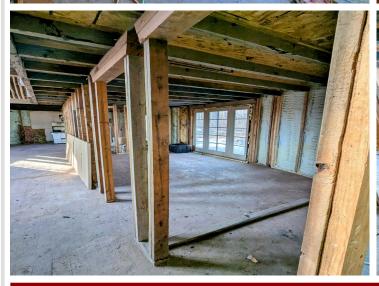

The silo space is mapped out for 3 bedrooms, 2 bathrooms, and a open kitchen area. The attached shop is huge with a woodstove. All of this potential is waiting for you. There will be a public auction on May 18th. All the yard piles will be gone after that and all the buildings will be empty. Items you see now are all for sale.