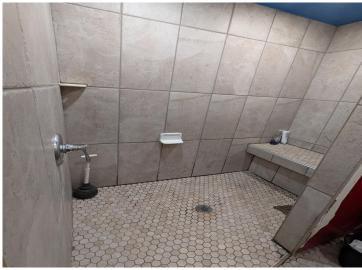

## **Description:**

If you have ever dreamed of living in a cabin and working on a silo home this is the place for you! So many things to do to this place to make it your own. The cabin is ready to move into and the silo area is almost completed. Stamped concrete heated floors (just need to be hooked up) Custom wood railings, Huge 10x7 front windows, Insulated walls, Wood stove heat, a 10x20 fruit cellar, 3 ceiling fans, Exterior walls spray foamed, White wash hemlock floors in the future rooms upstairs in the silo.

The silo space is mapped out for 3 bedrooms, 2 bathrooms, and a open kitchen area. The attached shop is huge with a woodstove. All of this potential is waiting for you. There will be a public auction on May 18th. All the yard piles will be gone after that and all the buildings will be empty. Items you see now are all for sale.