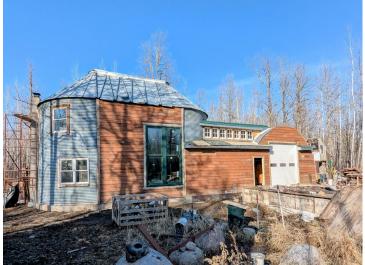

## **Description:**

If you have ever dreamed of living in a cabin and working on a silo home this is the place for you! So many things to do to this place to make it your own. The cabin is ready to move into and the silo area is almost completed. Stamped concrete heated floors (just need to be hooked up) Custom wood railings, Huge 10x7 front windows, Insulated walls, Wood stove heat, a 10x20 fruit cellar, 3 ceiling fans, Exterior walls spray foamed, White wash hemlock floors in the future rooms upstairs in the silo.

The silo space is mapped out for 3 bedrooms, 2 bathrooms, and a open kitchen area. The attached shop is huge with a woodstove. All of this potential is waiting for you. There will be a public auction on May 18th. All the yard piles will be gone after that and all the buildings will be empty. Items you see now are all for sale.