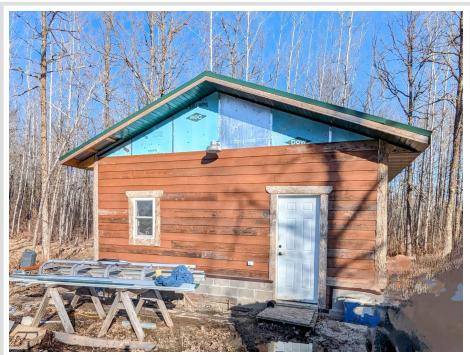

## **Description:**

If you have ever dreamed of living in a cabin and working on a silo home this is the place for you! So many things to do to this place to make it your own. The cabin is ready to move into and the silo area is almost completed. Stamped concrete heated floors (just need to be hooked up) Custom wood railings, Huge 10x7 front windows, Insulated walls, Wood stove heat, a 10x20 fruit cellar, 3 ceiling fans, Exterior walls spray foamed, White wash hemlock floors in the future rooms upstairs in the silo.

The silo space is mapped out for 3 bedrooms, 2 bathrooms, and a open kitchen area. The attached shop is huge with a woodstove. All of this potential is waiting for you. There will be a public auction on May 18th. All the yard piles will be gone after that and all the buildings will be empty. Items you see now are all for sale.