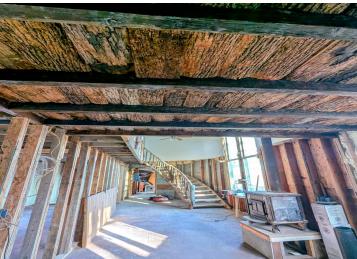

## **Description:**

If you have ever dreamed of living in a cabin and working on a silo home this is the place for you! So many things to do to this place to make it your own. The cabin is ready to move into and the silo area is almost completed. Stamped concrete heated floors (just need to be hooked up) Custom wood railings, Huge 10x7 front windows, Insulated walls, Wood stove heat, a 10x20 fruit cellar, 3 ceiling fans, Exterior walls spray foamed, White wash hemlock floors in the future rooms upstairs in the silo.

The silo space is mapped out for 3 bedrooms, 2 bathrooms, and a open kitchen area. The attached shop is huge with a woodstove. All of this potential is waiting for you. There will be a public auction on May 18th. All the yard piles will be gone after that and all the buildings will be empty. Items you see now are all for sale.