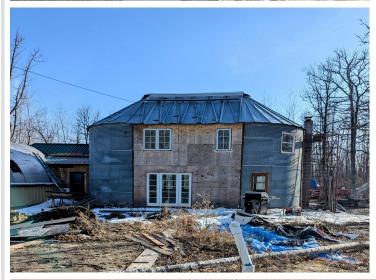

## **Description:**

If you have ever dreamed of living in a cabin and working on a silo home this is the place for you! So many things to do to this place to make it your own. The cabin is ready to move into and the silo area is almost completed. Stamped concrete heated floors (just need to be hooked up) Custom wood railings, Huge 10x7 front windows, Insulated walls, Wood stove heat, a 10x20 fruit cellar, 3 ceiling fans, Exterior walls spray foamed, White wash hemlock floors in the future rooms upstairs in the silo.

The silo space is mapped out for 3 bedrooms, 2 bathrooms, and a open kitchen area. The attached shop is huge with a woodstove. All of this potential is waiting for you. There will be a public auction on May 18th. All the yard piles will be gone after that and all the buildings will be empty. Items you see now are all for sale.