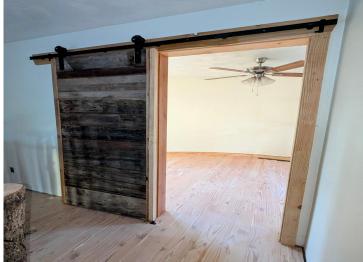

## **Description:**

If you have ever dreamed of living in a cabin and working on a silo home this is the place for you! So many things to do to this place to make it your own. The cabin is ready to move into and the silo area is almost completed. Stamped concrete heated floors (just need to be hooked up) Custom wood railings, Huge 10x7 front windows, Insulated walls, Wood stove heat, a 10x20 fruit cellar, 3 ceiling fans, Exterior walls spray foamed, White wash hemlock floors in the future rooms upstairs in the silo.

The silo space is mapped out for 3 bedrooms, 2 bathrooms, and a open kitchen area. The attached shop is huge with a woodstove. All of this potential is waiting for you. There will be a public auction on May 18th. All the yard piles will be gone after that and all the buildings will be empty. Items you see now are all for sale.