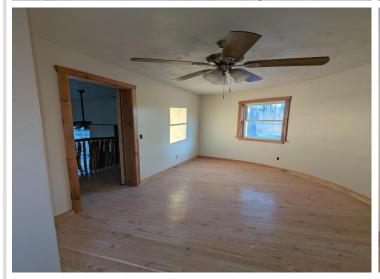

## **Description:**

If you have ever dreamed of living in a cabin and working on a silo home this is the place for you! So many things to do to this place to make it your own. The cabin is ready to move into and the silo area is almost completed. Stamped concrete heated floors (just need to be hooked up) Custom wood railings, Huge 10x7 front windows, Insulated walls, Wood stove heat, a 10x20 fruit cellar, 3 ceiling fans, Exterior walls spray foamed, White wash hemlock floors in the future rooms upstairs in the silo.

The silo space is mapped out for 3 bedrooms, 2 bathrooms, and a open kitchen area. The attached shop is huge with a woodstove. All of this potential is waiting for you. There will be a public auction on May 18th. All the yard piles will be gone after that and all the buildings will be empty. Items you see now are all for sale.