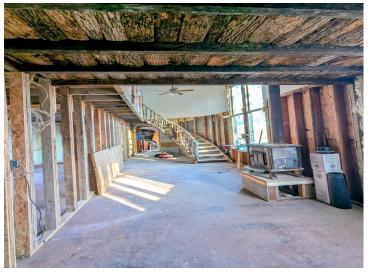

The silo space is mapped out for 3 bedrooms, 2 bathrooms, and a open kitchen area. The attached shop is huge with a woodstove. All of this potential is waiting for you. There will be a public auction on May 18th. All the yard piles will be gone after that and all the buildings will be empty. Items you see now are all for sale.