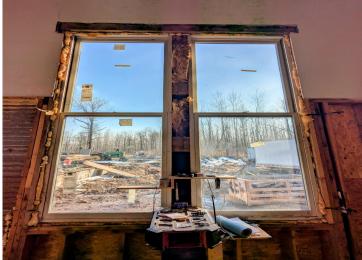

## **Description:**

If you have ever dreamed of living in a cabin and working on a silo home this is the place for you! So many things to do to this place to make it your own. The cabin is ready to move into and the silo area is almost completed. Stamped concrete heated floors (just need to be hooked up) Custom wood railings, Huge 10x7 front windows, Insulated walls, Wood stove heat, a 10x20 fruit cellar, 3 ceiling fans, Exterior walls spray foamed, White wash hemlock floors in the future rooms upstairs in the silo.