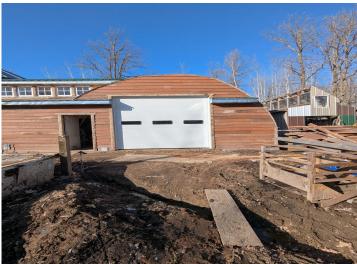

## **Description:**

If you have ever dreamed of living in a cabin and working on a silo home this is the place for you! So many things to do to this place to make it your own. The cabin is ready to move into and the silo area is almost completed. Stamped concrete heated floors (just need to be hooked up) Custom wood railings, Huge 10x7 front windows, Insulated walls, Wood stove heat, a 10x20 fruit cellar, 3 ceiling fans, Exterior walls spray foamed, White wash hemlock floors in the future rooms upstairs in the silo.

The silo space is mapped out for 3 bedrooms, 2 bathrooms, and a open kitchen area. The attached shop is huge with a woodstove. All of this potential is waiting for you. There will be a public auction on May 18th. All the yard piles will be gone after that and all the buildings will be empty. Items you see now are all for sale.