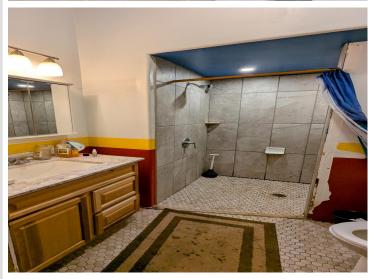

## **Description:**

If you have ever dreamed of living in a cabin and working on a silo home this is the place for you! So many things to do to this place to make it your own. The cabin is ready to move into and the silo area is almost completed. Stamped concrete heated floors (just need to be hooked up) Custom wood railings, Huge 10x7 front windows, Insulated walls, Wood stove heat, a 10x20 fruit cellar, 3 ceiling fans, Exterior walls spray foamed, White wash hemlock floors in the future rooms upstairs in the silo.

The silo space is mapped out for 3 bedrooms, 2 bathrooms, and a open kitchen area. The attached shop is huge with a woodstove. All of this potential is waiting for you. There will be a public auction on May 18th. All the yard piles will be gone after that and all the buildings will be empty. Items you see now are all for sale.