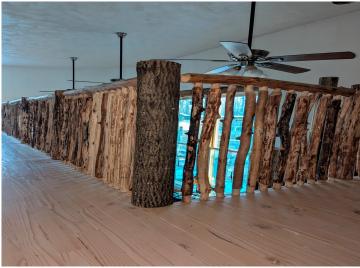

## **Description:**

If you have ever dreamed of living in a cabin and working on a silo home this is the place for you! So many things to do to this place to make it your own. The cabin is ready to move into and the silo area is almost completed. Stamped concrete heated floors (just need to be hooked up) Custom wood railings, Huge 10x7 front windows, Insulated walls, Wood stove heat, a 10x20 fruit cellar, 3 ceiling fans, Exterior walls spray foamed, White wash hemlock floors in the future rooms upstairs in the silo.

The silo space is mapped out for 3 bedrooms, 2 bathrooms, and a open kitchen area. The attached shop is huge with a woodstove. All of this potential is waiting for you. There will be a public auction on May 18th. All the yard piles will be gone after that and all the buildings will be empty. Items you see now are all for sale.