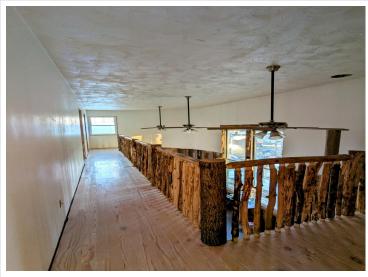

## **Description:**

If you have ever dreamed of living in a cabin and working on a silo home this is the place for you! So many things to do to this place to make it your own. The cabin is ready to move into and the silo area is almost completed. Stamped concrete heated floors (just need to be hooked up) Custom wood railings, Huge 10x7 front windows, Insulated walls, Wood stove heat, a 10x20 fruit cellar, 3 ceiling fans, Exterior walls spray foamed, White wash hemlock floors in the future rooms upstairs in the silo.

The silo space is mapped out for 3 bedrooms, 2 bathrooms, and a open kitchen area. The attached shop is huge with a woodstove. All of this potential is waiting for you. There will be a public auction on May 18th. All the yard piles will be gone after that and all the buildings will be empty. Items you see now are all for sale.