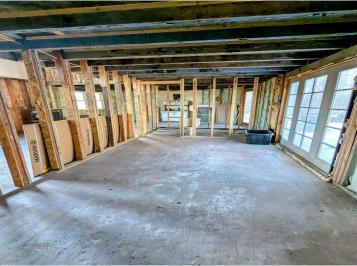

The silo space is mapped out for 3 bedrooms, 2 bathrooms, and a open kitchen area. The attached shop is huge with a woodstove. All of this potential is waiting for you. There will be a public auction on May 18th. All the yard piles will be gone after that and all the buildings will be empty. Items you see now are all for sale.