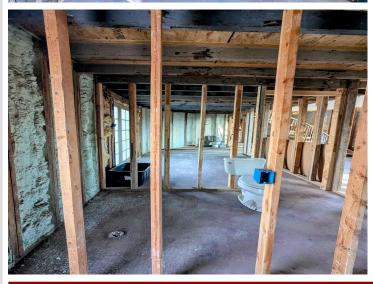

## **Description:**

If you have ever dreamed of living in a cabin and working on a silo home this is the place for you! So many things to do to this place to make it your own. The cabin is ready to move into and the silo area is almost completed. Stamped concrete heated floors (just need to be hooked up) Custom wood railings, Huge 10x7 front windows, Insulated walls, Wood stove heat, a 10x20 fruit cellar, 3 ceiling fans, Exterior walls spray foamed, White wash hemlock floors in the future rooms upstairs in the silo.

The silo space is mapped out for 3 bedrooms, 2 bathrooms, and a open kitchen area. The attached shop is huge with a woodstove. All of this potential is waiting for you. There will be a public auction on May 18th. All the yard piles will be gone after that and all the buildings will be empty. Items you see now are all for sale.