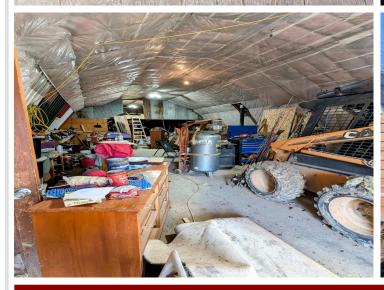

The silo space is mapped out for 3 bedrooms, 2 bathrooms, and a open kitchen area. The attached shop is huge with a woodstove. All of this potential is waiting for you. There will be a public auction on May 18th. All the yard piles will be gone after that and all the buildings will be empty. Items you see now are all for sale.