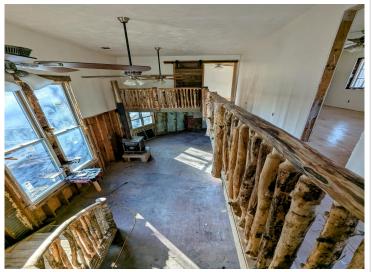

## **Description:**

If you have ever dreamed of living in a cabin and working on a silo home this is the place for you! So many things to do to this place to make it your own. The cabin is ready to move into and the silo area is almost completed. Stamped concrete heated floors (just need to be hooked up) Custom wood railings, Huge 10x7 front windows, Insulated walls, Wood stove heat, a 10x20 fruit cellar, 3 ceiling fans, Exterior walls spray foamed, White wash hemlock floors in the future rooms upstairs in the silo.

The silo space is mapped out for 3 bedrooms, 2 bathrooms, and a open kitchen area. The attached shop is huge with a woodstove. All of this potential is waiting for you. There will be a public auction on May 18th. All the yard piles will be gone after that and all the buildings will be empty. Items you see now are all for sale.