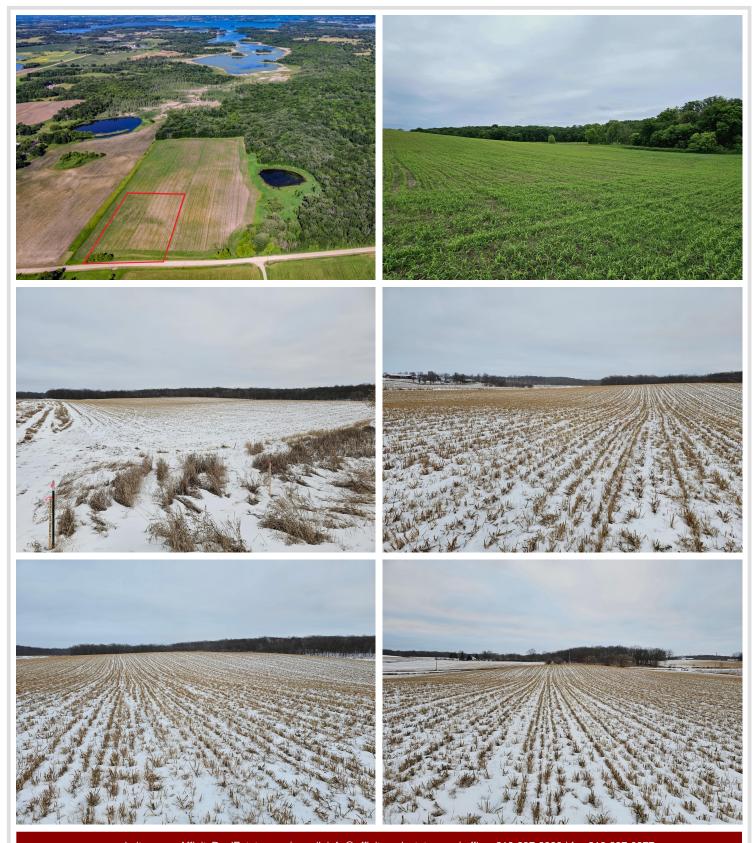

MLS 6695987 Land

\$39,000

3 Acres Subdivided

371XX 280th Ave [B] Dent MN 56528

Status: Active

## **Additional Details:**

Lot Acres 3

Lot Dimensions 295 x 445

School District 548 Taxes \$2,804 \$2,804 Taxes with Assessments Tax Year 2024

## **Driving Directions:**

From Dent, Head West on Hwy 108. Continue until Co Hwy 41, then turn left. Stay on Hwy 41 for 2.3 Miles, then turn right onto 380th St. After 2.5 miles, continue around the bend onto 280th St and a sign on the right will mark the property.