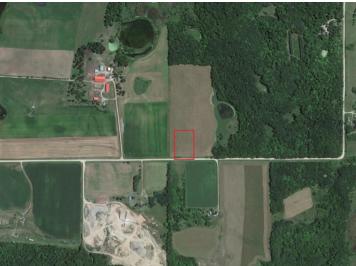

## **Driving Directions:**

From Dent, Head West on Hwy 108. Continue until Co Hwy 41, then turn left. Stay on Hwy 41 for 2.3 Miles, then turn right onto 380th St. After 2.5 miles, continue around the bend onto 280th St and a sign on the right will mark the property.