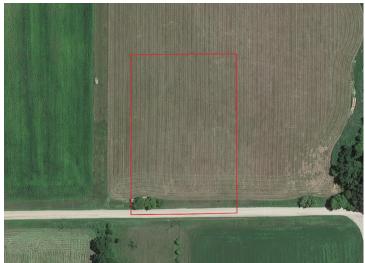

MLS 6695987 Land

\$39,000

3 Acres Subdivided

371XX 280th Ave [B] Dent MN 56528

Status: Active

## **Description:**

Discover the perfect blend of Open Space and Natural Beauty with this 3-Acre lot. Offering a blank canvas for your Dream Home or recreational retreat, this land features Excellent Build Site Potential and Serene Surroundings. Surrounded by Nature yet close to Maplewood State Park, it's an ideal spot for those seeking Tranquility or Outdoor Adventure. Whether you envision a Cozy Cabin, a Custom Home, or a Shouse, this property has the space and charm to Bring Your Vision To Life. Call Today to explore this Fantastic Opportunity!

## **Additional Details:**

Lot Acres 3

Lot Dimensions 295 x 445

School District 548 Taxes \$2,804 \$2,804 Taxes with Assessments Tax Year 2024