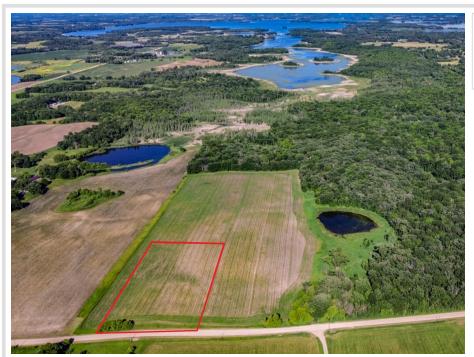

MLS 6695987 Land

\$39,000

3 Acres Subdivided

371XX 280th Ave [B] Dent MN 56528

Status: Active

## **Additional Details:**

Lot Acres 3

Lot Dimensions 295 x 445

School District 548 Taxes \$2,804 \$2,804 Taxes with Assessments Tax Year 2024

## **Driving Directions:**

From Dent, Head West on Hwy 108. Continue until Co Hwy 41, then turn left. Stay on Hwy 41 for 2.3 Miles, then turn right onto 380th St. After 2.5 miles, continue around the bend onto 280th St and a sign on the right will mark the property.