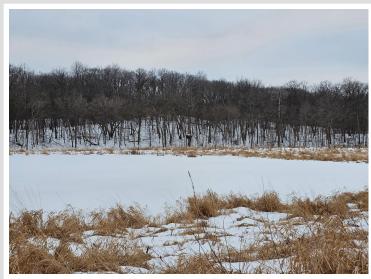

## **Description:**

Private 25-Acre Retreat Near Maplewood State Park! A Rare Blend of Woods, Water, and Open Pasture, this Stunning Property offers Endless Possibilities.

Featuring 15 Acres of Mature Hardwoods and 8 Acres of Open Pasture - Ideal for Horses or Hobby Farming - this land is a True Outdoor Paradise. A Unique Ridge Overlooks a Fully Private Pond, Creating a Picturesque Setting for Your Dream Home, Cabin, or Hunting Getaway.

With Abundant Wildlife, Rolling Terrain, and Direct Access to Nature, this Property is Perfect for Those Seeking Peace, Privacy, and Outdoor Adventure. Don't Miss This Incredible Opportunity - Schedule Your Tour Today!