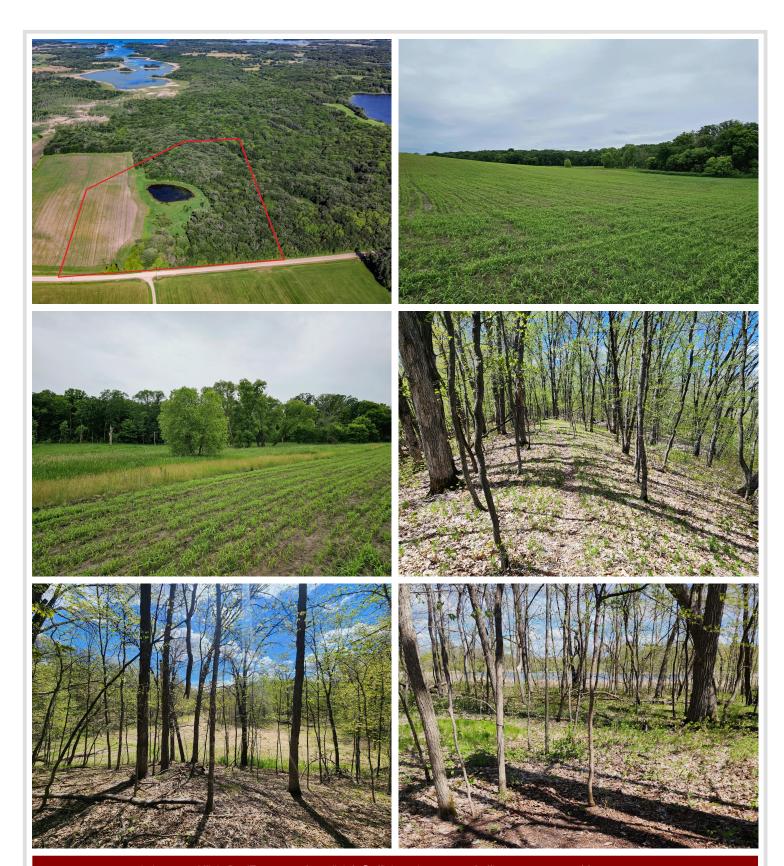

## **Description:**

Private 25-Acre Retreat Near Maplewood State Park! A Rare Blend of Woods, Water, and Open Pasture, this Stunning Property offers Endless Possibilities.

Featuring 15 Acres of Mature Hardwoods and 8 Acres of Open Pasture - Ideal for Horses or Hobby Farming - this land is a True Outdoor Paradise. A Unique Ridge Overlooks a Fully Private Pond, Creating a Picturesque Setting for Your Dream Home, Cabin, or Hunting Getaway.

With Abundant Wildlife, Rolling Terrain, and Direct Access to Nature, this Property is Perfect for Those Seeking Peace, Privacy, and Outdoor Adventure. Don't Miss This Incredible Opportunity - Schedule Your Tour Today!