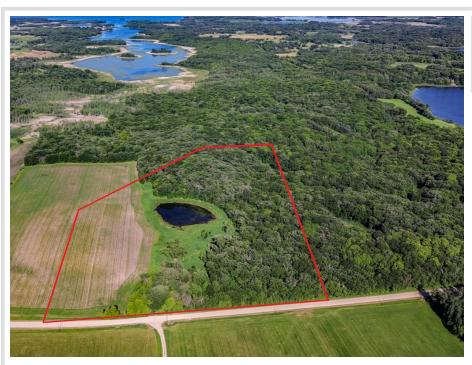

## **Description:**

Private 25-Acre Retreat Near Maplewood State Park! A Rare Blend of Woods, Water, and Open Pasture, this Stunning Property offers Endless Possibilities.

Featuring 15 Acres of Mature Hardwoods and 8 Acres of Open Pasture - Ideal for Horses or Hobby Farming - this land is a True Outdoor Paradise. A Unique Ridge Overlooks a Fully Private Pond, Creating a Picturesque Setting for Your Dream Home, Cabin, or Hunting Getaway.

With Abundant Wildlife, Rolling Terrain, and Direct Access to Nature, this Property is Perfect for Those Seeking Peace, Privacy, and Outdoor Adventure. Don't Miss This Incredible Opportunity - Schedule Your Tour Today!