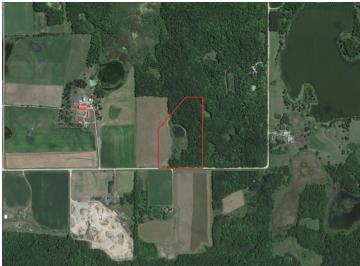

## **Description:**

Private 25-Acre Retreat Near Maplewood State Park! A Rare Blend of Woods, Water, and Open Pasture, this Stunning Property offers Endless Possibilities.

Featuring 15 Acres of Mature Hardwoods and 8 Acres of Open Pasture - Ideal for Horses or Hobby Farming - this land is a True Outdoor Paradise. A Unique Ridge Overlooks a Fully Private Pond, Creating a Picturesque Setting for Your Dream Home, Cabin, or Hunting Getaway.

## **Driving Directions:**

From Dent, Head West on Hwy 108. Continue until Co Hwy 41, then turn left. Stay on Hwy 41 for 2.3 Miles, then turn right onto 380th St. After 2.5 miles, continue around the bend onto 280th St and a sign on the right will mark the property.