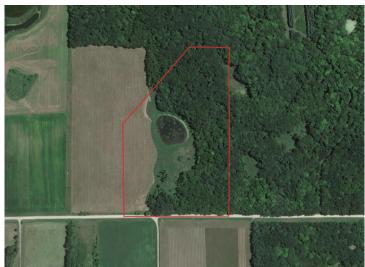

## **Description:**

Private 25-Acre Retreat Near Maplewood State Park! A Rare Blend of Woods, Water, and Open Pasture, this Stunning Property offers Endless Possibilities.

Featuring 15 Acres of Mature Hardwoods and 8 Acres of Open Pasture - Ideal for Horses or Hobby Farming - this land is a True Outdoor Paradise. A Unique Ridge Overlooks a Fully Private Pond, Creating a Picturesque Setting for Your Dream Home, Cabin, or Hunting Getaway.

## **Additional Details:**

Lot Acres 25

Lot Dimensions Irregular School District 548 Taxes \$2.804 Taxes with Assessments \$2,804 Tax Year 2024

**Additional Features:** 