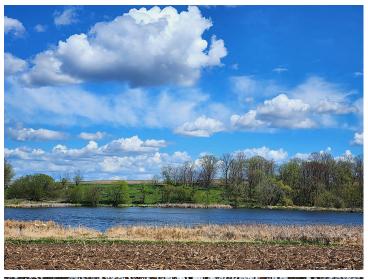

## **Description:**

Private 25-Acre Retreat Near Maplewood State Park! A Rare Blend of Woods, Water, and Open Pasture, this Stunning Property offers Endless Possibilities.

Featuring 15 Acres of Mature Hardwoods and 8 Acres of Open Pasture - Ideal for Horses or Hobby Farming - this land is a True Outdoor Paradise. A Unique Ridge Overlooks a Fully Private Pond, Creating a Picturesque Setting for Your Dream Home, Cabin, or Hunting Getaway.