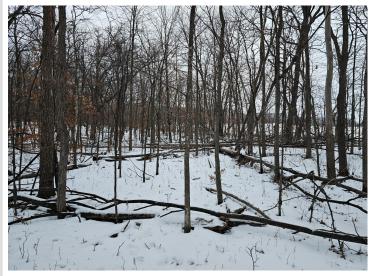

## **Description:**

Private 25-Acre Retreat Near Maplewood State Park! A Rare Blend of Woods, Water, and Open Pasture, this Stunning Property offers Endless Possibilities.

Featuring 15 Acres of Mature Hardwoods and 8 Acres of Open Pasture - Ideal for Horses or Hobby Farming - this land is a True Outdoor Paradise. A Unique Ridge Overlooks a Fully Private Pond, Creating a Picturesque Setting for Your Dream Home, Cabin, or Hunting Getaway.

With Abundant Wildlife, Rolling Terrain, and Direct Access to Nature, this Property is Perfect for Those Seeking Peace, Privacy, and Outdoor Adventure. Don't Miss This Incredible Opportunity - Schedule Your Tour Today!