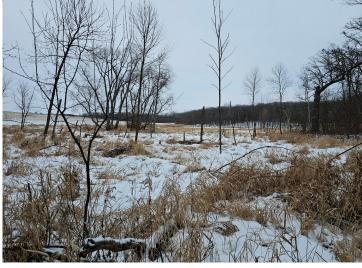

## **Description:**

Private 25-Acre Retreat Near Maplewood State Park! A Rare Blend of Woods, Water, and Open Pasture, this Stunning Property offers Endless Possibilities.

Featuring 15 Acres of Mature Hardwoods and 8 Acres of Open Pasture - Ideal for Horses or Hobby Farming - this land is a True Outdoor Paradise. A Unique Ridge Overlooks a Fully Private Pond, Creating a Picturesque Setting for Your Dream Home, Cabin, or Hunting Getaway.

With Abundant Wildlife, Rolling Terrain, and Direct Access to Nature, this Property is Perfect for Those Seeking Peace, Privacy, and Outdoor Adventure. Don't Miss This Incredible Opportunity - Schedule Your Tour Today!