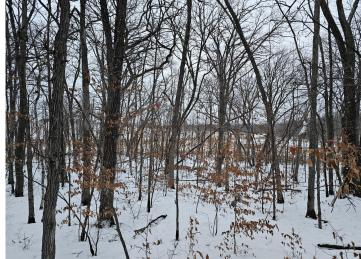

## **Description:**

Private 25-Acre Retreat Near Maplewood State Park! A Rare Blend of Woods, Water, and Open Pasture, this Stunning Property offers Endless Possibilities.

Featuring 15 Acres of Mature Hardwoods and 8 Acres of Open Pasture - Ideal for Horses or Hobby Farming - this land is a True Outdoor Paradise. A Unique Ridge Overlooks a Fully Private Pond, Creating a Picturesque Setting for Your Dream Home, Cabin, or Hunting Getaway.

With Abundant Wildlife, Rolling Terrain, and Direct Access to Nature, this Property is Perfect for Those Seeking Peace, Privacy, and Outdoor Adventure. Don't Miss This Incredible Opportunity - Schedule Your Tour Today!