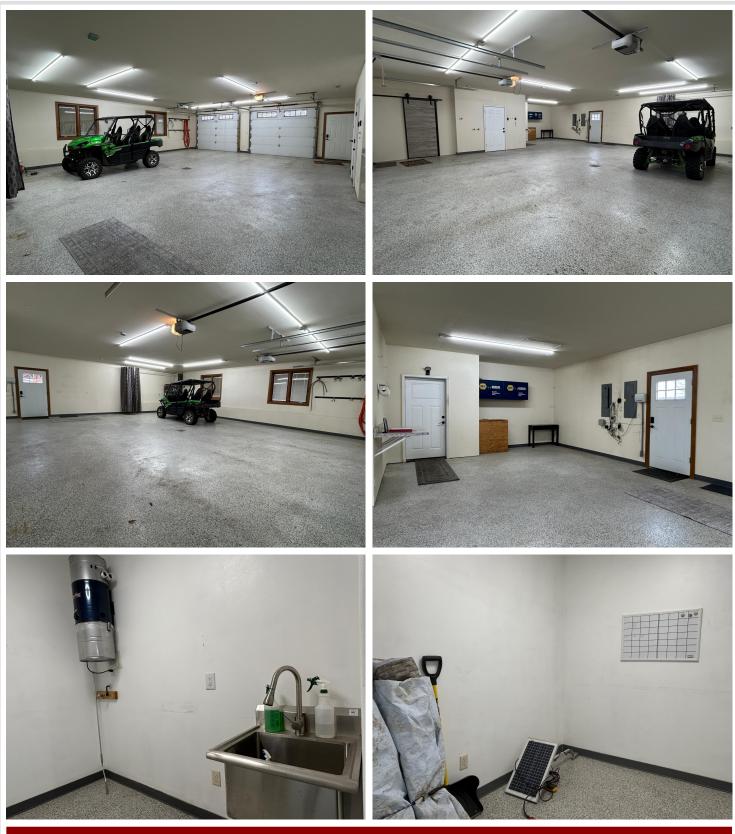

### **Description:**

Turtle Lake - Custom Built Lakefront Home: First time on the market, this stunning custom-built lake home offers 4 bedrooms and 3 bathrooms, perfectly designed for lakeside living. Nestled on a spacious, level lot with 100 feet of prime swimming beach, this home provides everything you need to enjoy the beauty of Turtle Lake. The main floor features a bright, open great room, a dining area, and a spacious kitchen with a walk-in pantry. The master suite offers a peaceful retreat, while the executive office is ideal for those working from home. A large laundry room, a beautifully tiled bath with a shower, and direct access to the beach complete the main level. Upstairs, you'll find a large family room, three generously sized bedrooms with walk-in closets, a full bathroom, a playroom, and a bonus room above the garage. A 1,400-square-foot oversized garage that's fully finished and heated, with 10-foot-wide doors are a bonus. Turtle Lake is renowned for its crystal-clear waters, and this property is located just 40 minutes from Fargo-Moorhead and 20 minutes from Detroit Lakes. Make Turtle Lake your new home.