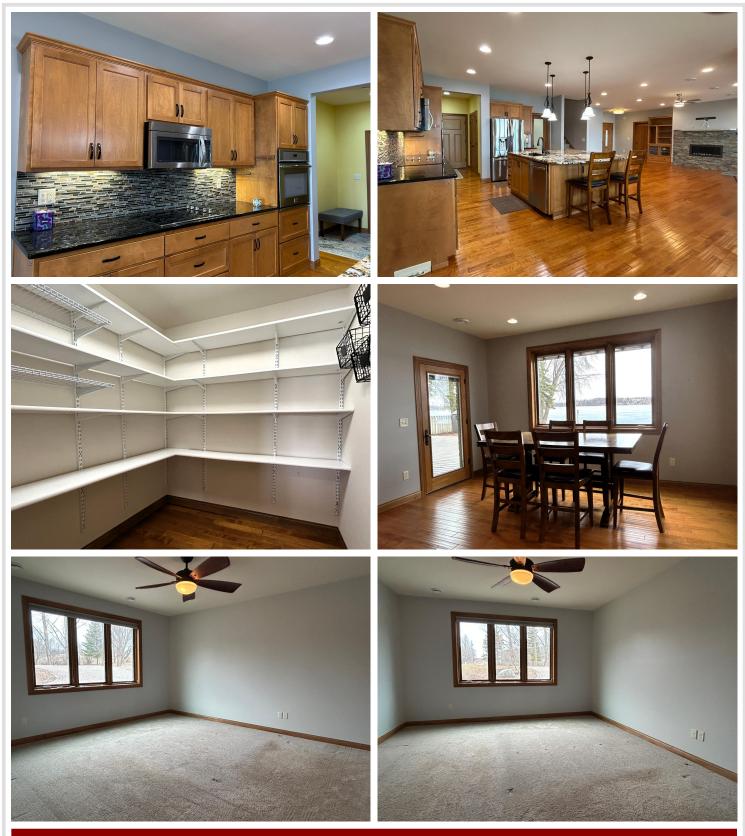

### **Description:**

Turtle Lake - Custom Built Lakefront Home: First time on the market, this stunning custom-built lake home offers 4 bedrooms and 3 bathrooms, perfectly designed for lakeside living. Nestled on a spacious, level lot with 100 feet of prime swimming beach, this home provides everything you need to enjoy the beauty of Turtle Lake. The main floor features a bright, open great room, a dining area, and a spacious kitchen with a walk-in pantry. The master suite offers a peaceful retreat, while the executive office is ideal for those working from home. A large laundry room, a beautifully tiled bath with a shower, and direct access to the beach complete the main level. Upstairs, you'll find a large family room, three generously sized bedrooms with walk-in closets, a full bathroom, a playroom, and a bonus room above the garage. A 1,400-square-foot oversized garage that's fully finished and heated, with 10-foot-wide doors are a bonus. Turtle Lake is renowned for its crystal-clear waters, and this property is located just 40 minutes from Fargo-Moorhead and 20 minutes from Detroit Lakes. Make Turtle Lake your new home.