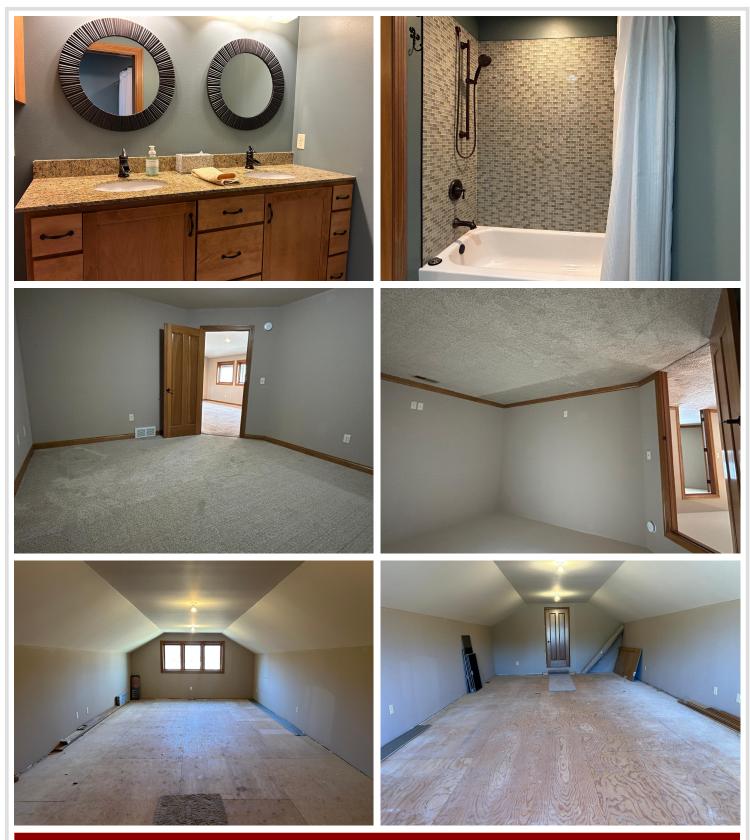

### **Description:**

Turtle Lake - Custom Built Lakefront Home: First time on the market, this stunning custom-built lake home offers 4 bedrooms and 3 bathrooms, perfectly designed for lakeside living. Nestled on a spacious, level lot with 100 feet of prime swimming beach, this home provides everything you need to enjoy the beauty of Turtle Lake. The main floor features a bright, open great room, a dining area, and a spacious kitchen with a walk-in pantry. The master suite offers a peaceful retreat, while the executive office is ideal for those working from home. A large laundry room, a beautifully tiled bath with a shower, and direct access to the beach complete the main level. Upstairs, you'll find a large family room, three generously sized bedrooms with walk-in closets, a full bathroom, a playroom, and a bonus room above the garage. A 1,400-square-foot oversized garage that's fully finished and heated, with 10-foot-wide doors are a bonus. Turtle Lake is renowned for its crystal-clear waters, and this property is located just 40 minutes from Fargo-Moorhead and 20 minutes from Detroit Lakes. Make Turtle Lake your new home.