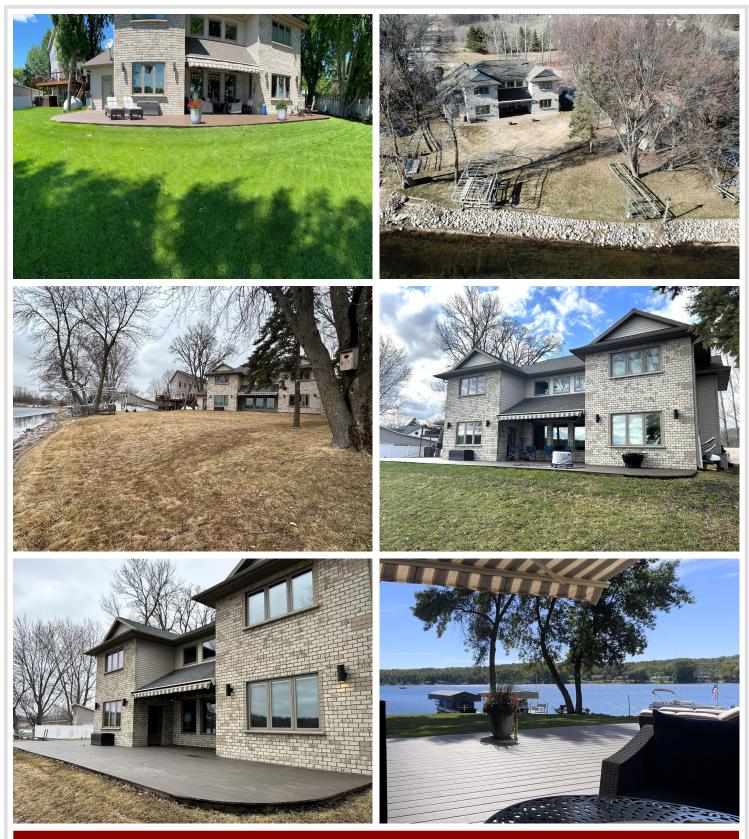

### **Description:**

Turtle Lake - Custom Built Lakefront Home: First time on the market, this stunning custom-built lake home offers 4 bedrooms and 3 bathrooms, perfectly designed for lakeside living. Nestled on a spacious, level lot with 100 feet of prime swimming beach, this home provides everything you need to enjoy the beauty of Turtle Lake. The main floor features a bright, open great room, a dining area, and a spacious kitchen with a walk-in pantry. The master suite offers a peaceful retreat, while the executive office is ideal for those working from home. A large laundry room, a beautifully tiled bath with a shower, and direct access to the beach complete the main level. Upstairs, you'll find a large family room, three generously sized bedrooms with walk-in closets, a full bathroom, a playroom, and a bonus room above the garage. A 1,400-square-foot oversized garage that's fully finished and heated, with 10-foot-wide doors are a bonus. Turtle Lake is renowned for its crystal-clear waters, and this property is located just 40 minutes from Fargo-Moorhead and 20 minutes from Detroit Lakes. Make Turtle Lake your new home.