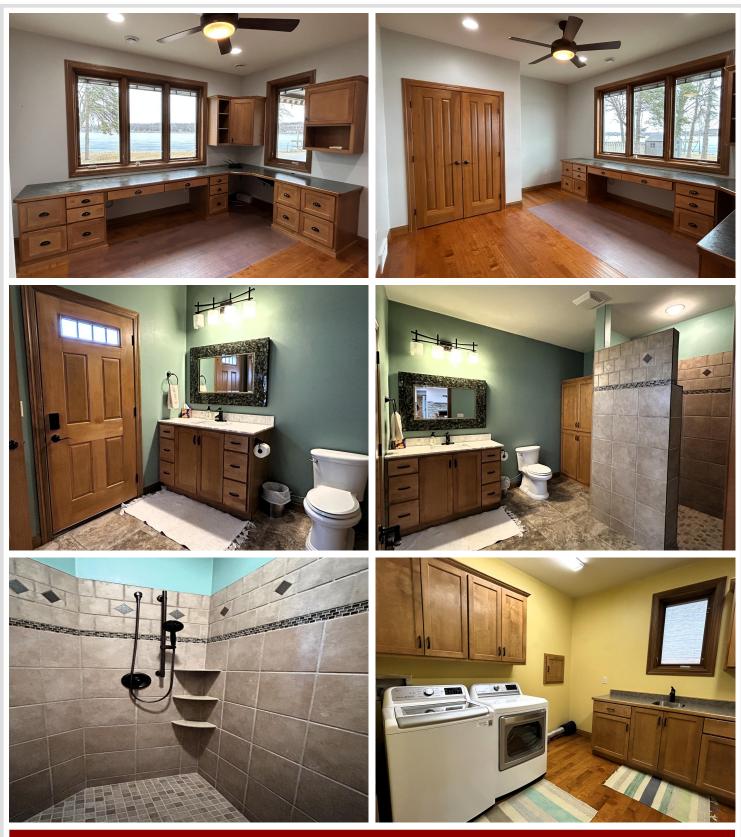

### **Description:**

Turtle Lake - Custom Built Lakefront Home: First time on the market, this stunning custom-built lake home offers 4 bedrooms and 3 bathrooms, perfectly designed for lakeside living. Nestled on a spacious, level lot with 100 feet of prime swimming beach, this home provides everything you need to enjoy the beauty of Turtle Lake. The main floor features a bright, open great room, a dining area, and a spacious kitchen with a walk-in pantry. The master suite offers a peaceful retreat, while the executive office is ideal for those working from home. A large laundry room, a beautifully tiled bath with a shower, and direct access to the beach complete the main level. Upstairs, you'll find a large family room, three generously sized bedrooms with walk-in closets, a full bathroom, a playroom, and a bonus room above the garage. A 1,400-square-foot oversized garage that's fully finished and heated, with 10-foot-wide doors are a bonus. Turtle Lake is renowned for its crystal-clear waters, and this property is located just 40 minutes from Fargo-Moorhead and 20 minutes from Detroit Lakes. Make Turtle Lake your new home.