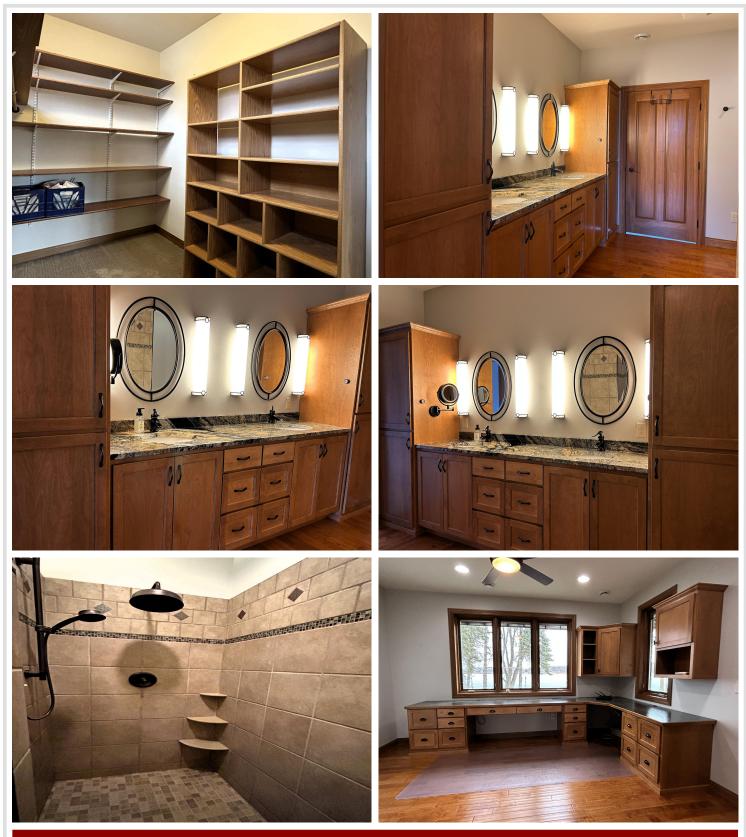

### **Description:**

Turtle Lake - Custom Built Lakefront Home: First time on the market, this stunning custom-built lake home offers 4 bedrooms and 3 bathrooms, perfectly designed for lakeside living. Nestled on a spacious, level lot with 100 feet of prime swimming beach, this home provides everything you need to enjoy the beauty of Turtle Lake. The main floor features a bright, open great room, a dining area, and a spacious kitchen with a walk-in pantry. The master suite offers a peaceful retreat, while the executive office is ideal for those working from home. A large laundry room, a beautifully tiled bath with a shower, and direct access to the beach complete the main level. Upstairs, you'll find a large family room, three generously sized bedrooms with walk-in closets, a full bathroom, a playroom, and a bonus room above the garage. A 1,400-square-foot oversized garage that's fully finished and heated, with 10-foot-wide doors are a bonus. Turtle Lake is renowned for its crystal-clear waters, and this property is located just 40 minutes from Fargo-Moorhead and 20 minutes from Detroit Lakes. Make Turtle Lake your new home.