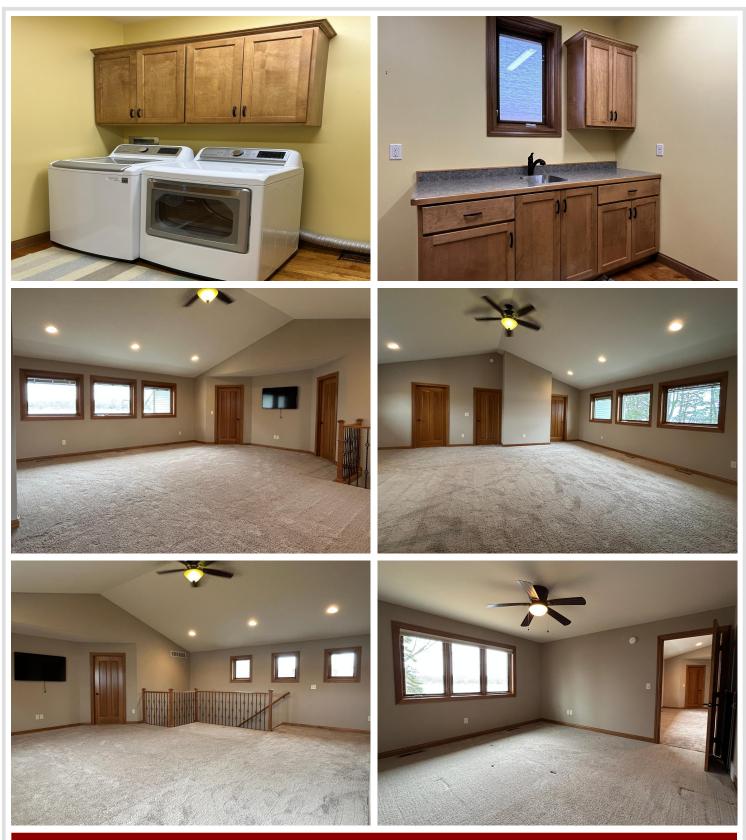

### **Description:**

Turtle Lake - Custom Built Lakefront Home: First time on the market, this stunning custom-built lake home offers 4 bedrooms and 3 bathrooms, perfectly designed for lakeside living. Nestled on a spacious, level lot with 100 feet of prime swimming beach, this home provides everything you need to enjoy the beauty of Turtle Lake. The main floor features a bright, open great room, a dining area, and a spacious kitchen with a walk-in pantry. The master suite offers a peaceful retreat, while the executive office is ideal for those working from home. A large laundry room, a beautifully tiled bath with a shower, and direct access to the beach complete the main level. Upstairs, you'll find a large family room, three generously sized bedrooms with walk-in closets, a full bathroom, a playroom, and a bonus room above the garage. A 1,400-square-foot oversized garage that's fully finished and heated, with 10-foot-wide doors are a bonus. Turtle Lake is renowned for its crystal-clear waters, and this property is located just 40 minutes from Fargo-Moorhead and 20 minutes from Detroit Lakes. Make Turtle Lake your new home.