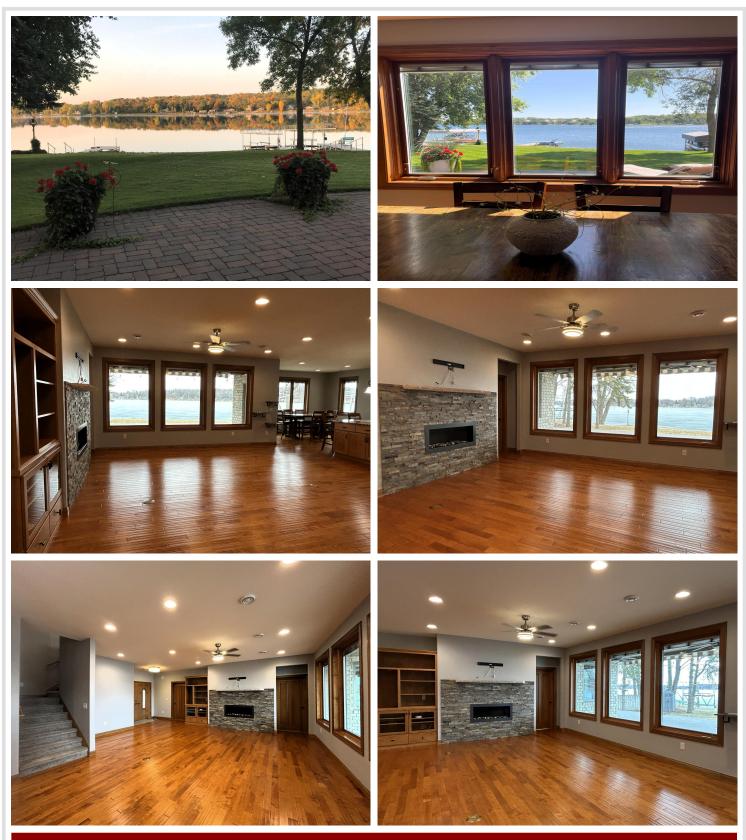

### **Description:**

Turtle Lake - Custom Built Lakefront Home: First time on the market, this stunning custom-built lake home offers 4 bedrooms and 3 bathrooms, perfectly designed for lakeside living. Nestled on a spacious, level lot with 100 feet of prime swimming beach, this home provides everything you need to enjoy the beauty of Turtle Lake. The main floor features a bright, open great room, a dining area, and a spacious kitchen with a walk-in pantry. The master suite offers a peaceful retreat, while the executive office is ideal for those working from home. A large laundry room, a beautifully tiled bath with a shower, and direct access to the beach complete the main level. Upstairs, you'll find a large family room, three generously sized bedrooms with walk-in closets, a full bathroom, a playroom, and a bonus room above the garage. A 1,400-square-foot oversized garage that's fully finished and heated, with 10-foot-wide doors are a bonus. Turtle Lake is renowned for its crystal-clear waters, and this property is located just 40 minutes from Fargo-Moorhead and 20 minutes from Detroit Lakes. Make Turtle Lake your new home.