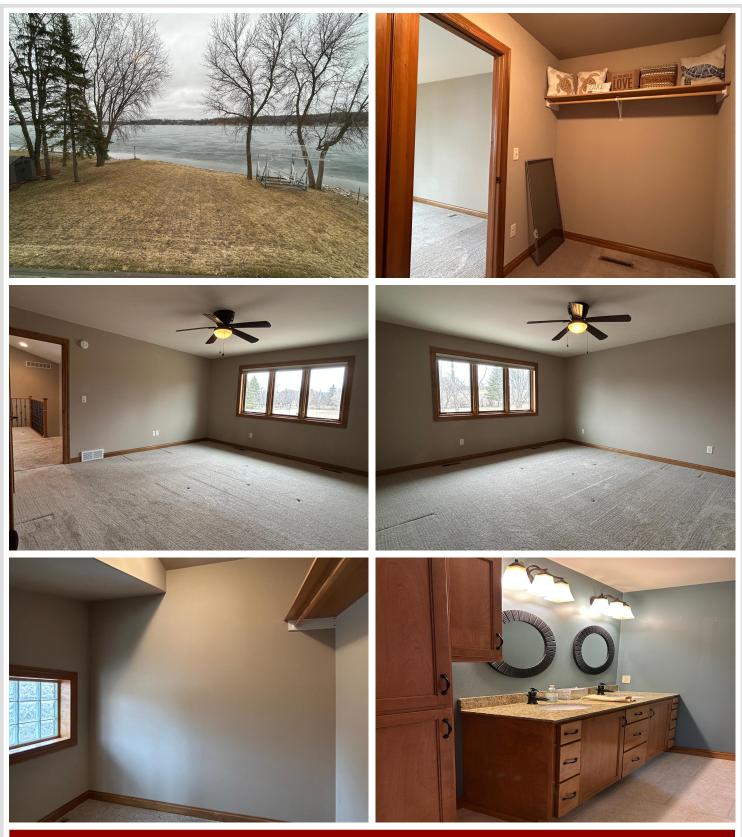

### **Description:**

Turtle Lake - Custom Built Lakefront Home: First time on the market, this stunning custom-built lake home offers 4 bedrooms and 3 bathrooms, perfectly designed for lakeside living. Nestled on a spacious, level lot with 100 feet of prime swimming beach, this home provides everything you need to enjoy the beauty of Turtle Lake. The main floor features a bright, open great room, a dining area, and a spacious kitchen with a walk-in pantry. The master suite offers a peaceful retreat, while the executive office is ideal for those working from home. A large laundry room, a beautifully tiled bath with a shower, and direct access to the beach complete the main level. Upstairs, you'll find a large family room, three generously sized bedrooms with walk-in closets, a full bathroom, a playroom, and a bonus room above the garage. A 1,400-square-foot oversized garage that's fully finished and heated, with 10-foot-wide doors are a bonus. Turtle Lake is renowned for its crystal-clear waters, and this property is located just 40 minutes from Fargo-Moorhead and 20 minutes from Detroit Lakes. Make Turtle Lake your new home.