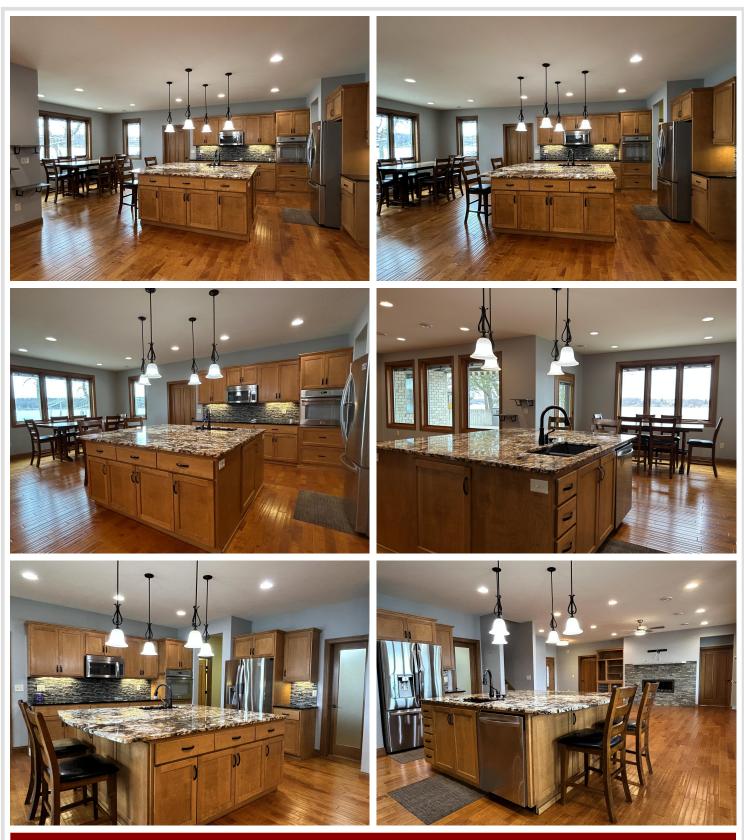

### **Description:**

Turtle Lake - Custom Built Lakefront Home: First time on the market, this stunning custom-built lake home offers 4 bedrooms and 3 bathrooms, perfectly designed for lakeside living. Nestled on a spacious, level lot with 100 feet of prime swimming beach, this home provides everything you need to enjoy the beauty of Turtle Lake. The main floor features a bright, open great room, a dining area, and a spacious kitchen with a walk-in pantry. The master suite offers a peaceful retreat, while the executive office is ideal for those working from home. A large laundry room, a beautifully tiled bath with a shower, and direct access to the beach complete the main level. Upstairs, you'll find a large family room, three generously sized bedrooms with walk-in closets, a full bathroom, a playroom, and a bonus room above the garage. A 1,400-square-foot oversized garage that's fully finished and heated, with 10-foot-wide doors are a bonus. Turtle Lake is renowned for its crystal-clear waters, and this property is located just 40 minutes from Fargo-Moorhead and 20 minutes from Detroit Lakes. Make Turtle Lake your new home.