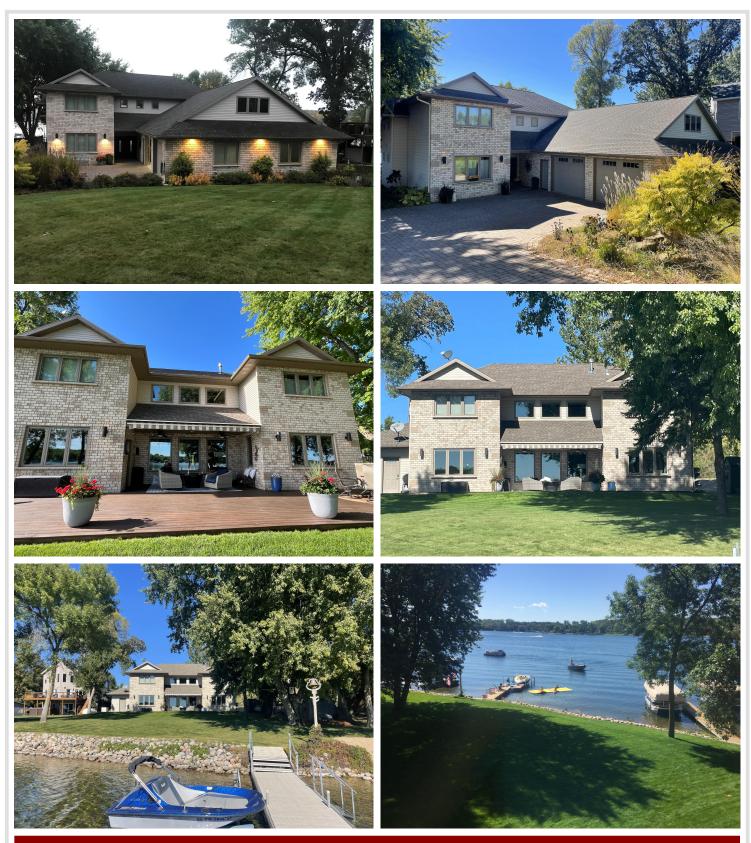

### **Description:**

Turtle Lake - Custom Built Lakefront Home: First time on the market, this stunning custom-built lake home offers 4 bedrooms and 3 bathrooms, perfectly designed for lakeside living. Nestled on a spacious, level lot with 100 feet of prime swimming beach, this home provides everything you need to enjoy the beauty of Turtle Lake. The main floor features a bright, open great room, a dining area, and a spacious kitchen with a walk-in pantry. The master suite offers a peaceful retreat, while the executive office is ideal for those working from home. A large laundry room, a beautifully tiled bath with a shower, and direct access to the beach complete the main level. Upstairs, you'll find a large family room, three generously sized bedrooms with walk-in closets, a full bathroom, a playroom, and a bonus room above the garage. A 1,400-square-foot oversized garage that's fully finished and heated, with 10-foot-wide doors are a bonus. Turtle Lake is renowned for its crystal-clear waters, and this property is located just 40 minutes from Fargo-Moorhead and 20 minutes from Detroit Lakes. Make Turtle Lake your new home.