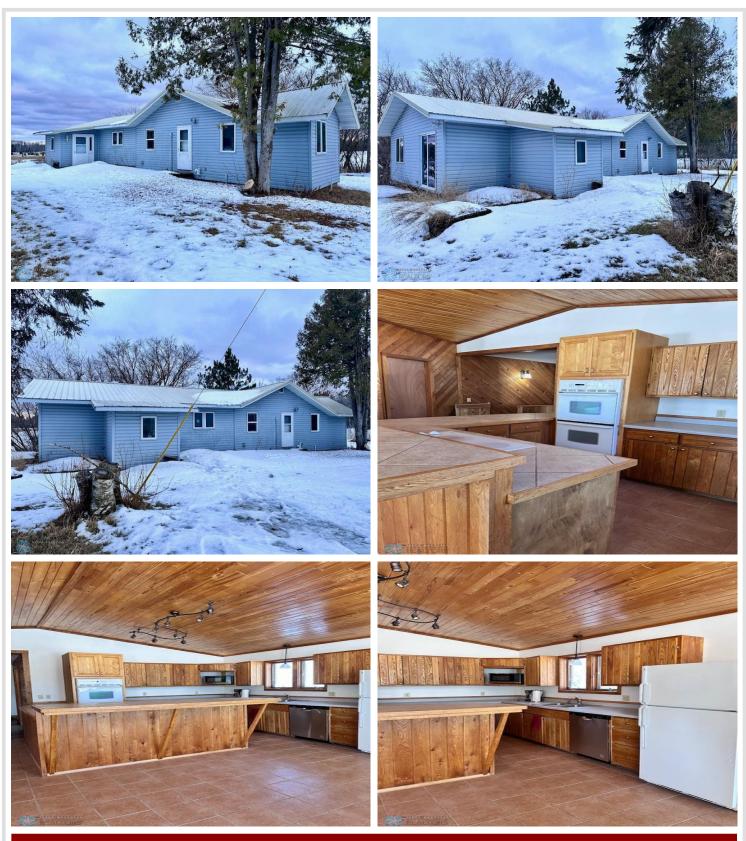

## **Description:**

Nestled on a serene 10-acre private lot, this enchanting hobby farm offers a unique blend of rustic charm and modern comforts. Boasting an open floor plan flooded with natural light, the main residence is perfect for cozy country living, complete with two fireplaces to create a warm, inviting ambiance.

The property features several outbuildings, one of which is ideally suited for a dog grooming. Presenting exciting possibilities for animal lovers or entrepreneurs. A spacious 34x60 barn provides ample room for storage, livestock, or hobbies, while the surrounding land offers endless potential for gardening, farming, or simply enjoying the peaceful outdoors.