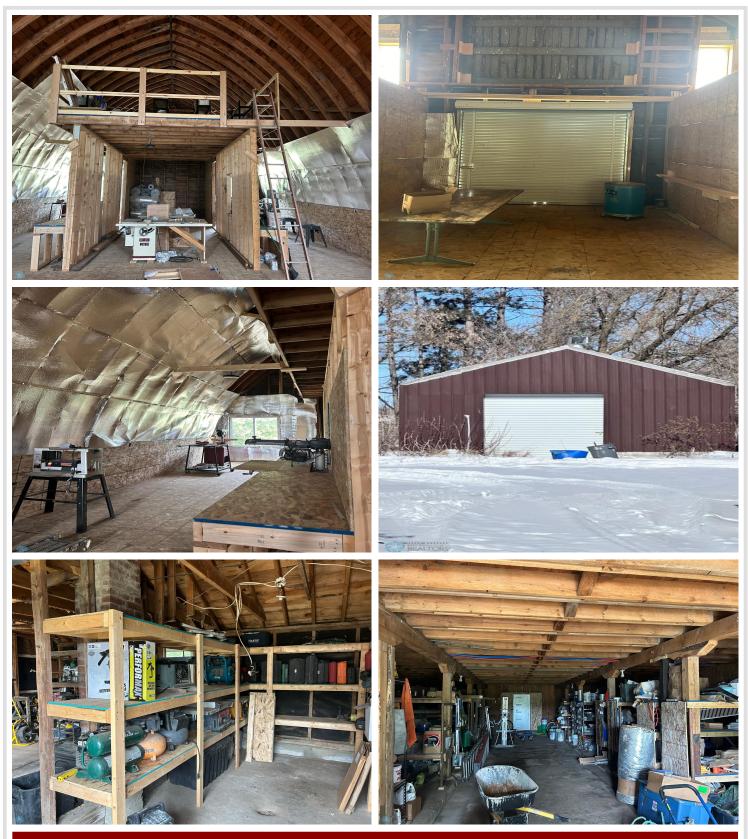

The property features several outbuildings, one of which is ideally suited for a dog grooming. Presenting exciting possibilities for animal lovers or entrepreneurs. A spacious 34x60 barn provides ample room for storage, livestock, or hobbies, while the surrounding land offers endless potential for gardening, farming, or simply enjoying the peaceful outdoors.