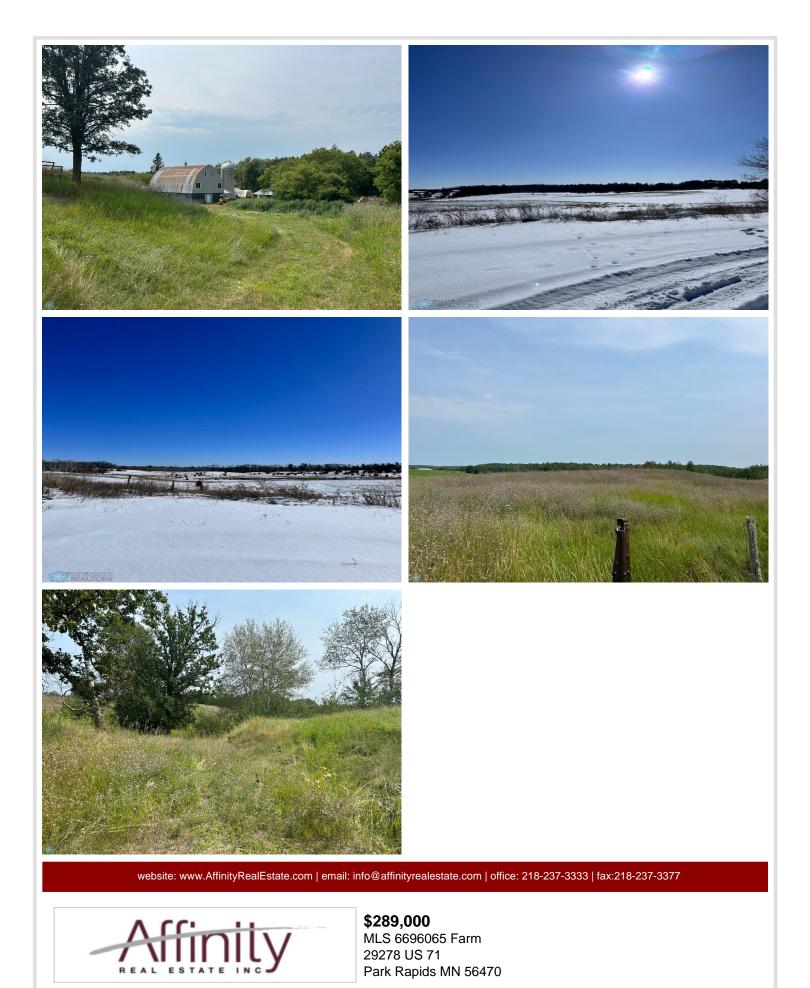

## **Description:**

Nestled on a serene 10-acre private lot, this enchanting hobby farm offers a unique blend of rustic charm and modern comforts. Boasting an open floor plan flooded with natural light, the main residence is perfect for cozy country living, complete with two fireplaces to create a warm, inviting ambiance.

With its versatile spaces and idyllic setting, this property is a haven for those seeking a rural lifestyle, hobby farming, or a new business venture. Don't miss out on this opportunity to own your slice of countryside paradise! 10 acres available, with an option to purchase an additional 70 acres at a fair and market-aligned price.