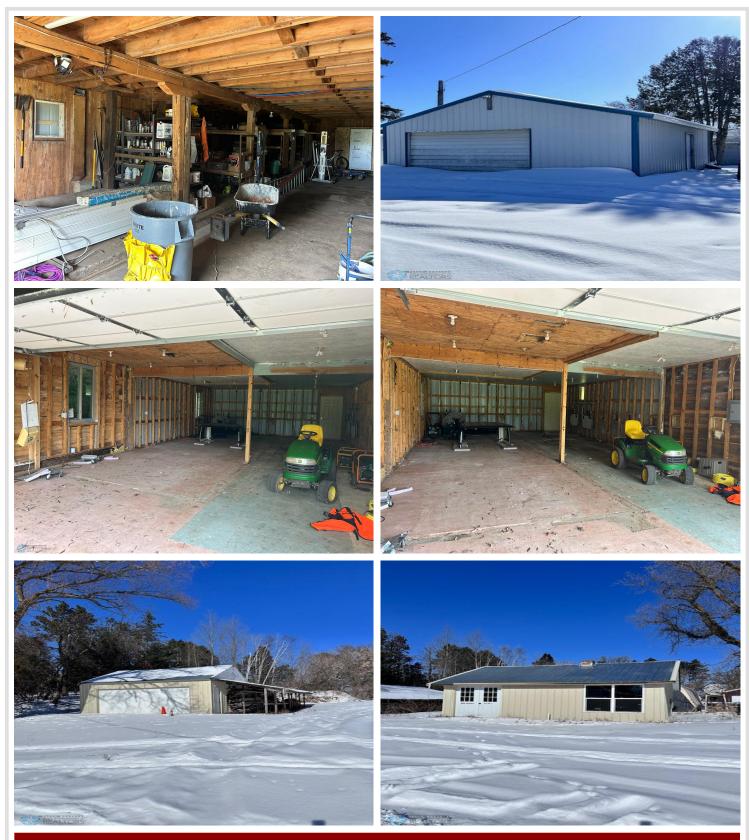

The property features several outbuildings, one of which is ideally suited for a dog grooming. Presenting exciting possibilities for animal lovers or entrepreneurs. A spacious 34x60 barn provides ample room for storage, livestock, or hobbies, while the surrounding land offers endless potential for gardening, farming, or simply enjoying the peaceful outdoors.