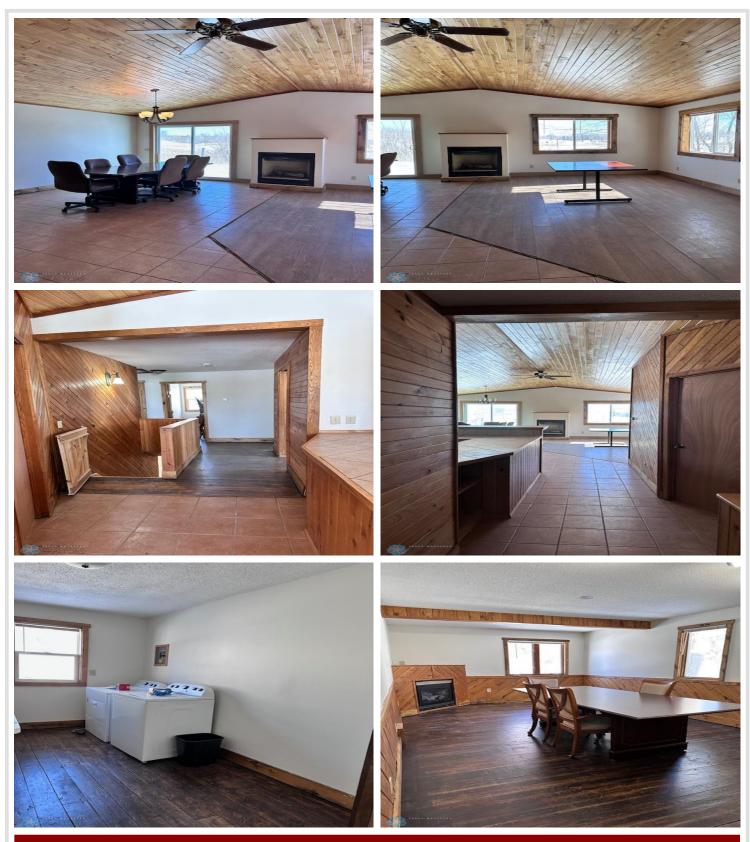

## **Description:**

Nestled on a serene 10-acre private lot, this enchanting hobby farm offers a unique blend of rustic charm and modern comforts. Boasting an open floor plan flooded with natural light, the main residence is perfect for cozy country living, complete with two fireplaces to create a warm, inviting ambiance.