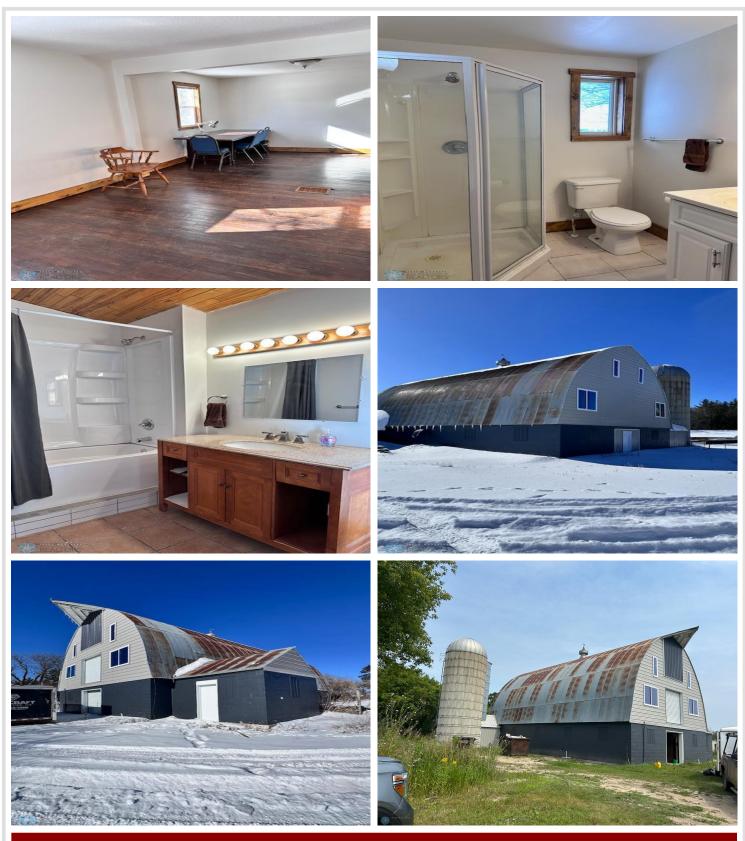

The property features several outbuildings, one of which is ideally suited for a dog grooming. Presenting exciting possibilities for animal lovers or entrepreneurs. A spacious 34x60 barn provides ample room for storage, livestock, or hobbies, while the surrounding land offers endless potential for gardening, farming, or simply enjoying the peaceful outdoors.