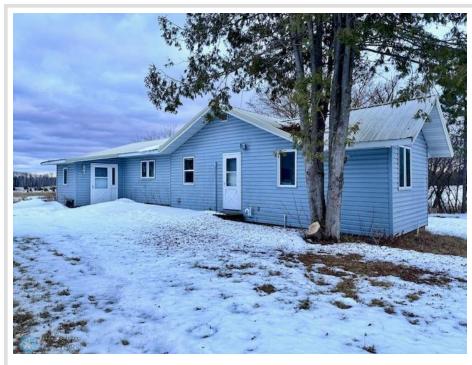

## **Description:**

Nestled on a serene 10-acre private lot, this enchanting hobby farm offers a unique blend of rustic charm and modern comforts. Boasting an open floor plan flooded with natural light, the main residence is perfect for cozy country living, complete with two fireplaces to create a warm, inviting ambiance.

The property features several outbuildings, one of which is ideally suited for a dog grooming. Presenting exciting possibilities for animal lovers or entrepreneurs. A spacious 34x60 barn provides ample room for storage, livestock, or hobbies, while the surrounding land offers endless potential for gardening, farming, or simply enjoying the peaceful outdoors.