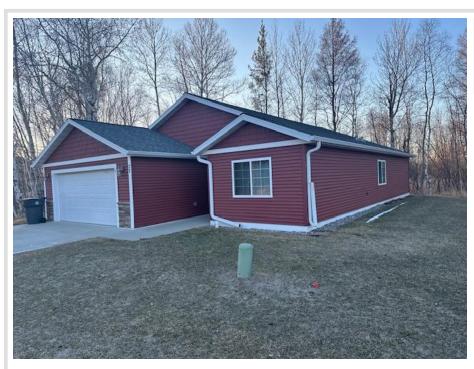

MLS 6696081 Residential

\$299,500

1,613 sq ft 3 bedrooms 2 baths

4240 Irvine Avenue Bemidji MN 56601

Status: Pending

## **Description:**

Great one level home at the Villa's at Nature's Edge. Over 1600 sq ft, 3 bedrooms, 2 full bathrooms, excellent condition. Attached finished and heated 2 car garage. Walk-in pantry. This is an ideal north end location near medical facilities, shopping, pickleball courts and all that Bemidji has to offer. The home is located at the end of a cul-de-sac so it's very private but extremely convenient. The association fees take care of snow removal, lawn care, and garbage service. If you desire a property with less maintenance but you're not ready for an apartment or townhome, you owe it to yourself to look at this property.