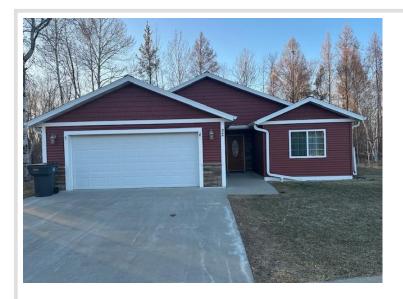

MLS 6696081 Residential

\$299,500

1,613 sq ft 3 bedrooms 2 baths

4240 Irvine Avenue Bemidji MN 56601

Status: Pending

## **Description:**

Great one level home at the Villa's at Nature's Edge. Over 1600 sq ft, 3 bedrooms, 2 full bathrooms, excellent condition. Attached finished and heated 2 car garage. Walk-in pantry. This is an ideal north end location near medical facilities, shopping, pickleball courts and all that Bemidji has to offer. The home is located at the end of a cul-de-sac so it's very private but extremely convenient. The association fees take care of snow removal, lawn care, and garbage service. If you desire a property with less maintenance but you're not ready for an apartment or townhome, you owe it to yourself to look at this property.