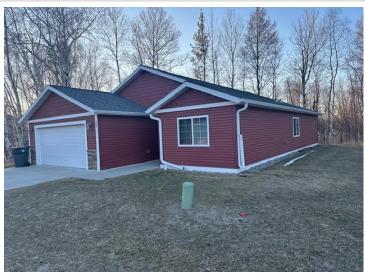

MLS 6696081 Residential

\$299,500

1,613 sq ft 3 bedrooms 2 baths

4240 Irvine Avenue Bemidji MN 56601

Status: Pending

## **Description:**

Great one level home at the Villa's at Nature's Edge. Over 1600 sq ft, 3 bedrooms, 2 full bathrooms, excellent condition. Attached finished and heated 2 car garage. Walk-in pantry. This is an ideal north end location near medical facilities, shopping, pickleball courts and all that Bemidji has to offer. The home is located at the end of a cul-de-sac so it's very private but extremely convenient. The association fees take care of snow removal, lawn care, and garbage service. If you desire a property with less maintenance but you're not ready for an apartment or townhome, you owe it to yourself to look at this property.