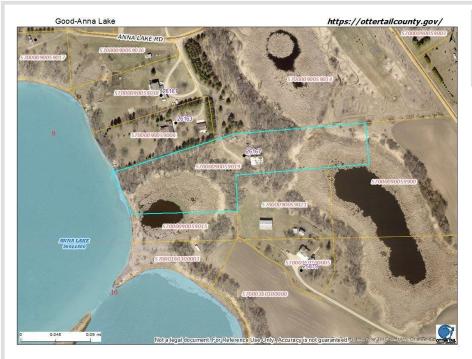

## **Description:**

Nice private lot on Lake Anna with 200 feet of level shoreline on 5+/- Acres includes a 34X56 Steel pole building with a concrete floor. You must see the endless possibilities to build your future home or just use for summer camping. Owner/Agent

## **Driving Directions:**

Take Highway 18 East to Anna Lake Road, Take Anna Lake road all the way toward the end and then stay left to property on left. You will go through another property to reach the pole building- this is an Easement