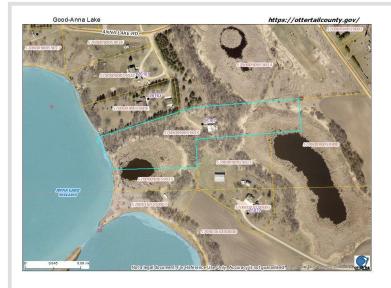

## **Description:**

Nice private lot on Lake Anna with 200 feet of level shoreline on 5+/- Acres includes a 34X56 Steel pole building with a concrete floor. You must see the endless possibilities to build your future home or just use for summer camping. Owner/Agent

## **Driving Directions:**

Take Highway 18 East to Anna Lake Road, Take Anna Lake road all the way toward the end and then stay left to property on left. You will go through another property to reach the pole building- this is an Easement