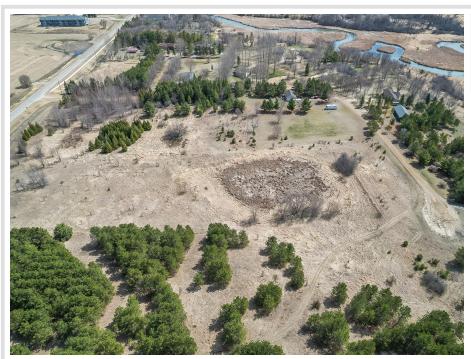

MLS 6696152 Land

\$40,000

2.66 Acres Raw Land

XXXX3 Swan Boulevard Pelican Rapids MN 56572

Status: Active

## **Description:**

Build your dream right here in Pelican Rapids. Enjoy easy access to nearby lakes, trails, and all the recreational activities this scenic area has to offer. Whether you are looking to build now or invest in the future, this lot provides privacy and convenience. Pelican Rapids has many local shops and eateries to indulge in all year long and they are just a quick trip to town.

## **Additional Details:**

2.66 Lot Acres Lot Dimensions Irregular School District 548 Taxes \$762 Taxes with Assessments \$762 Tax Year 2025