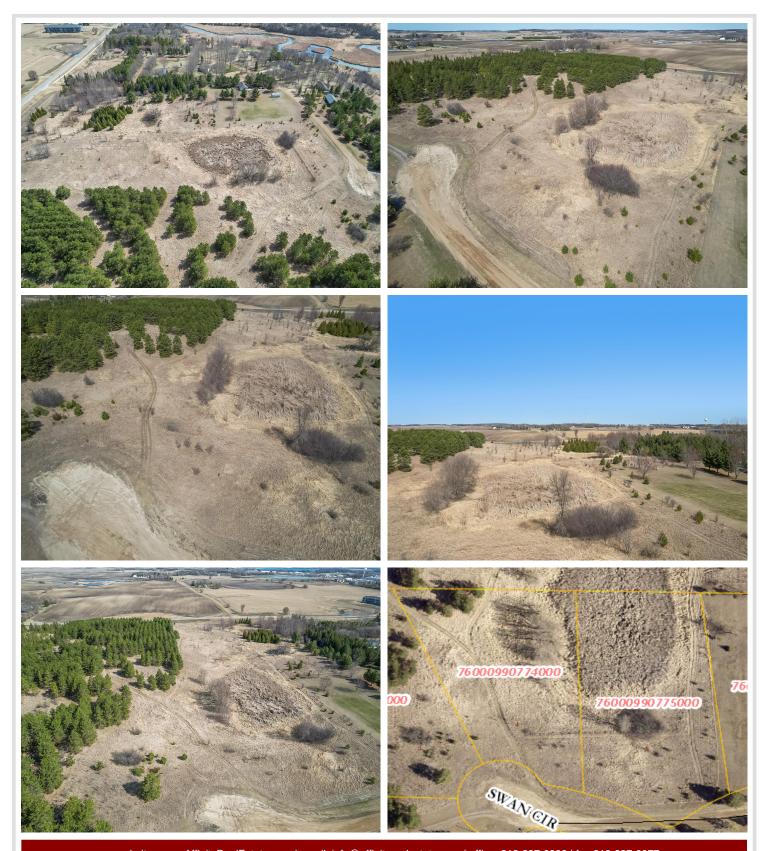

MLS 6696152 Land

\$40,000

2.66 Acres Raw Land

XXXX3 Swan Boulevard Pelican Rapids MN 56572

Status: Active

## **Description:**

Build your dream right here in Pelican Rapids. Enjoy easy access to nearby lakes, trails, and all the recreational activities this scenic area has to offer. Whether you are looking to build now or invest in the future, this lot provides privacy and convenience. Pelican Rapids has many local shops and eateries to indulge in all year long and they are just a quick trip to town.

## **Additional Details:**

2.66 Lot Acres Lot Dimensions Irregular School District 548 Taxes \$762 Taxes with Assessments \$762 Tax Year 2025