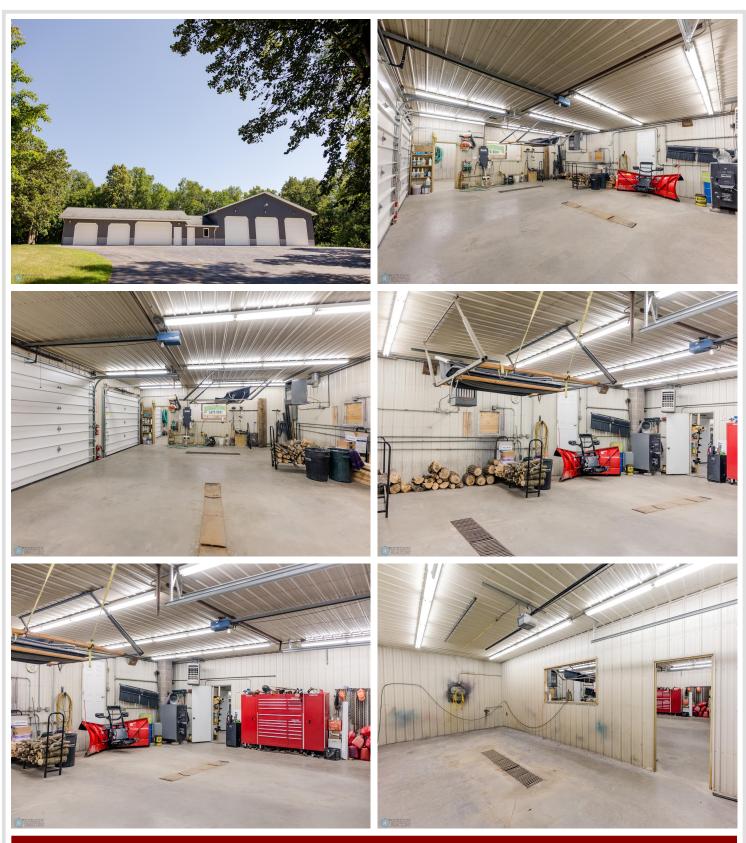

## **Description:**

Get ready to be blown away by this spectacular property near Detroit Lakes that has it all! With breathtaking views, approximately 9 acres of land, and a dream shop, this is the ultimate paradise you've been searching for. As you drive up the fully asphalt driveway, you'll immediately notice the park-like yard and upgraded siding that showcase the quality and attention to detail put into this property. Inside, the brilliant bay window offers stunning views of the Pelican River Watershed and a chance to witness wildlife up close. The home boasts 3 bedrooms on the same level (4th BR in Basement) and multiple gathering areas perfect for entertaining. But the real highlight is the dream shop - with over 4800 finished and heated space, its own bathroom and septic, and ample room for any project or hobby, this is truly a one-of-a-kind space. Don't let this opportunity slip away - come and experience paradise for yourself! All on paved roads! New Septic for the home in 2023!