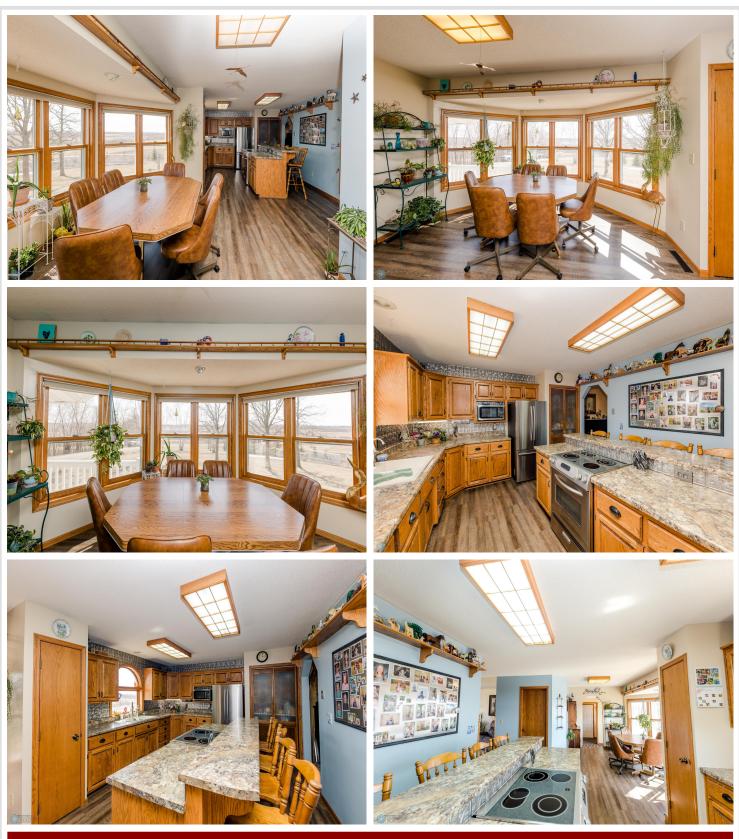

## **Description:**

Get ready to be blown away by this spectacular property near Detroit Lakes that has it all! With breathtaking views, approximately 9 acres of land, and a dream shop, this is the ultimate paradise you've been searching for. As you drive up the fully asphalt driveway, you'll immediately notice the park-like yard and upgraded siding that showcase the quality and attention to detail put into this property. Inside, the brilliant bay window offers stunning views of the Pelican River Watershed and a chance to witness wildlife up close. The home boasts 3 bedrooms on the same level (4th BR in Basement) and multiple gathering areas perfect for entertaining. But the real highlight is the dream shop - with over 4800 finished and heated space, its own bathroom and septic, and ample room for any project or hobby, this is truly a one-of-a-kind space. Don't let this opportunity slip away - come and experience paradise for yourself! All on paved roads! New Septic for the home in 2023!