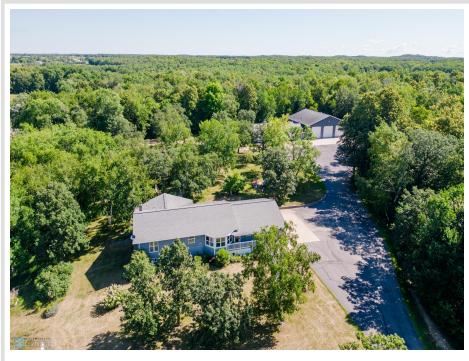

## **Description:**

Get ready to be blown away by this spectacular property near Detroit Lakes that has it all! With breathtaking views, approximately 9 acres of land, and a dream shop, this is the ultimate paradise you've been searching for. As you drive up the fully asphalt driveway, you'll immediately notice the park-like yard and upgraded siding that showcase the quality and attention to detail put into this property. Inside, the brilliant bay window offers stunning views of the Pelican River Watershed and a chance to witness wildlife up close. The home boasts 3 bedrooms on the same level (4th BR in Basement) and multiple gathering areas perfect for entertaining. But the real highlight is the dream shop - with over 4800 finished and heated space, its own bathroom and septic, and ample room for any project or hobby, this is truly a one-of-a-kind space. Don't let this opportunity slip away - come and experience paradise for yourself! All on paved roads! New Septic for the home in 2023!

## Additional Details:

| Year Built             | 1987             |
|------------------------|------------------|
| Lot Acres              | 9                |
| Lot Dimensions         | approx 800 x 490 |
| Garage Stalls          | 2                |
| School District        | 22               |
| Taxes                  | \$2,025          |
| Taxes with Assessments | \$2,316          |
| Tax Year               | 2025             |
|                        |                  |