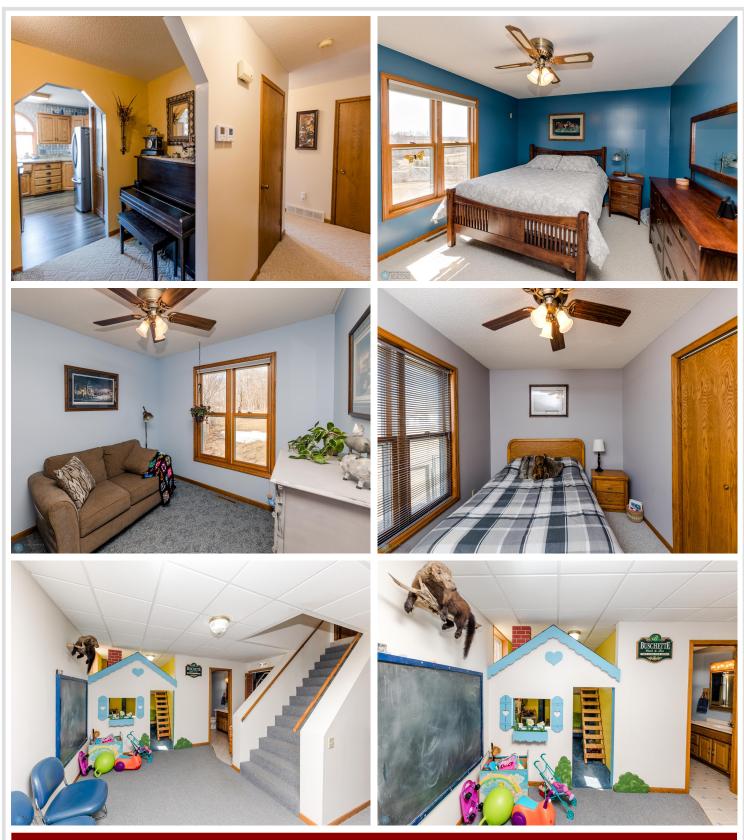

## **Description:**

Get ready to be blown away by this spectacular property near Detroit Lakes that has it all! With breathtaking views, approximately 9 acres of land, and a dream shop, this is the ultimate paradise you've been searching for. As you drive up the fully asphalt driveway, you'll immediately notice the park-like yard and upgraded siding that showcase the quality and attention to detail put into this property. Inside, the brilliant bay window offers stunning views of the Pelican River Watershed and a chance to witness wildlife up close. The home boasts 3 bedrooms on the same level (4th BR in Basement) and multiple gathering areas perfect for entertaining. But the real highlight is the dream shop - with over 4800 finished and heated space, its own bathroom and septic, and ample room for any project or hobby, this is truly a one-of-a-kind space. Don't let this opportunity slip away - come and experience paradise for yourself! All on paved roads! New Septic for the home in 2023!