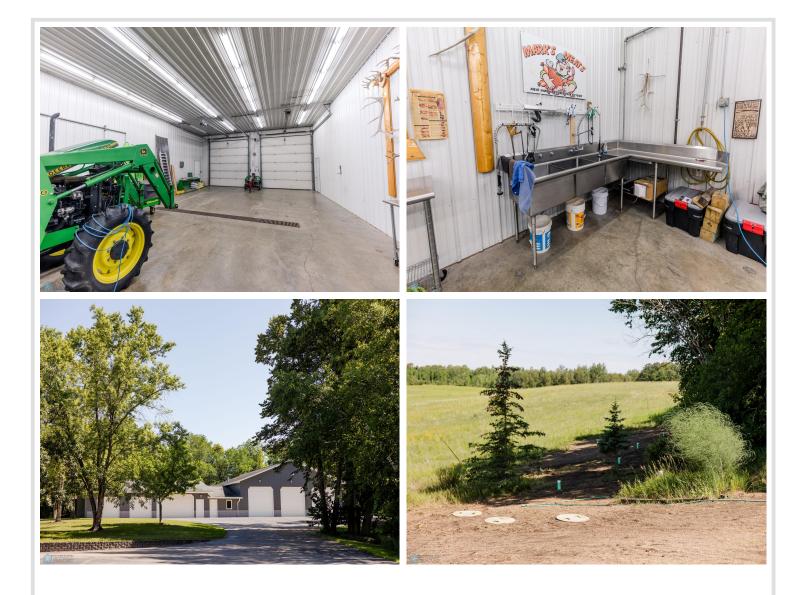

## **Description:**

Get ready to be blown away by this spectacular property near Detroit Lakes that has it all! With breathtaking views, approximately 9 acres of land, and a dream shop, this is the ultimate paradise you've been searching for. As you drive up the fully asphalt driveway, you'll immediately notice the park-like yard and upgraded siding that showcase the quality and attention to detail put into this property. Inside, the brilliant bay window offers stunning views of the Pelican River Watershed and a chance to witness wildlife up close. The home boasts 3 bedrooms on the same level (4th BR in Basement) and multiple gathering areas perfect for entertaining. But the real highlight is the dream shop - with over 4800 finished and heated space, its own bathroom and septic, and ample room for any project or hobby, this is truly a one-of-a-kind space. Don't let this opportunity slip away - come and experience paradise for yourself! All on paved roads! New Septic for the home in 2023!