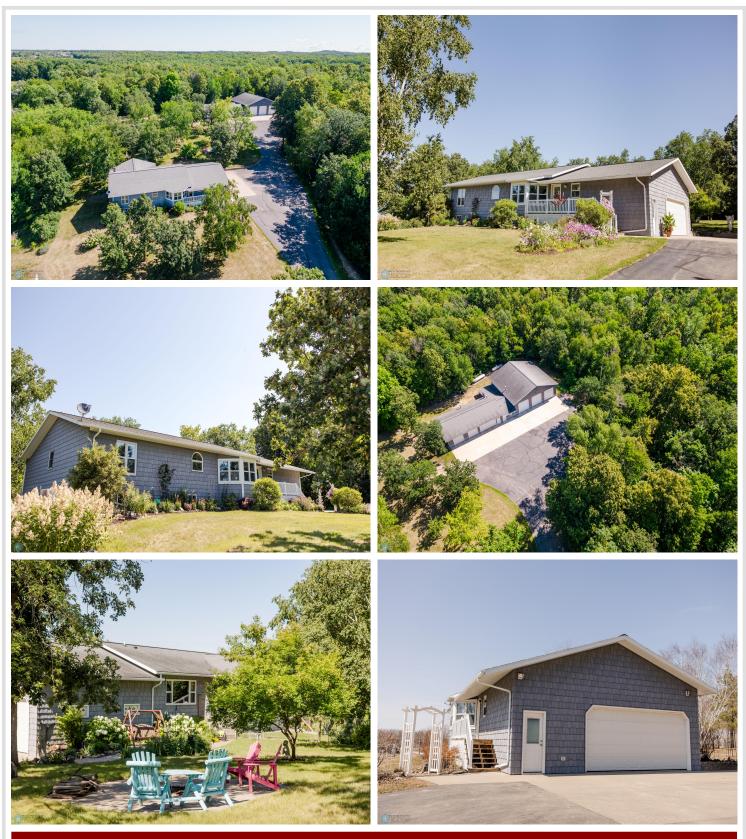

## **Description:**

Get ready to be blown away by this spectacular property near Detroit Lakes that has it all! With breathtaking views, approximately 9 acres of land, and a dream shop, this is the ultimate paradise you've been searching for. As you drive up the fully asphalt driveway, you'll immediately notice the park-like yard and upgraded siding that showcase the quality and attention to detail put into this property. Inside, the brilliant bay window offers stunning views of the Pelican River Watershed and a chance to witness wildlife up close. The home boasts 3 bedrooms on the same level (4th BR in Basement) and multiple gathering areas perfect for entertaining. But the real highlight is the dream shop - with over 4800 finished and heated space, its own bathroom and septic, and ample room for any project or hobby, this is truly a one-of-a-kind space. Don't let this opportunity slip away - come and experience paradise for yourself! All on paved roads! New Septic for the home in 2023!