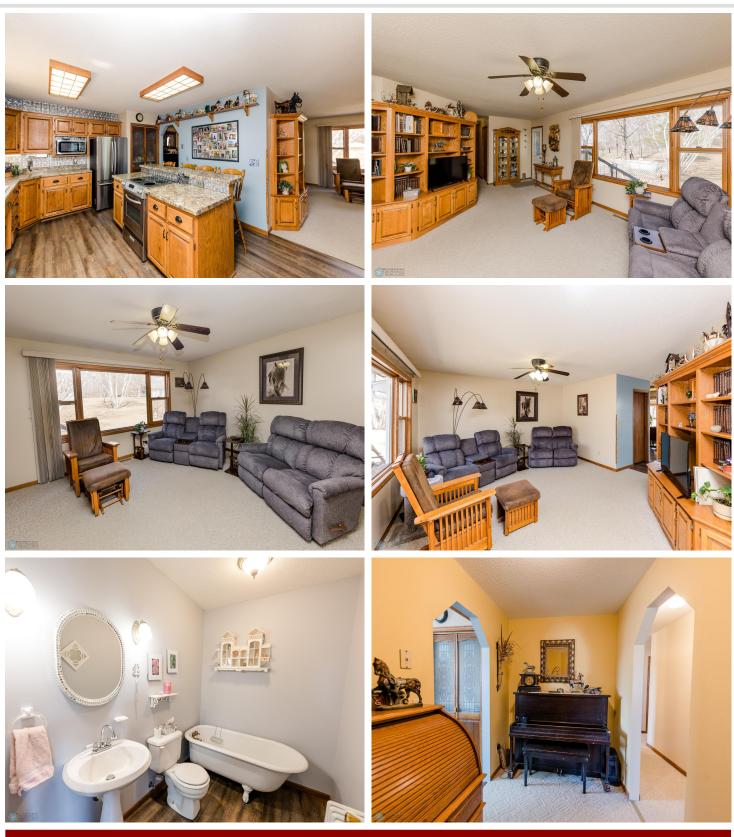

## **Description:**

Get ready to be blown away by this spectacular property near Detroit Lakes that has it all! With breathtaking views, approximately 9 acres of land, and a dream shop, this is the ultimate paradise you've been searching for. As you drive up the fully asphalt driveway, you'll immediately notice the park-like yard and upgraded siding that showcase the quality and attention to detail put into this property. Inside, the brilliant bay window offers stunning views of the Pelican River Watershed and a chance to witness wildlife up close. The home boasts 3 bedrooms on the same level (4th BR in Basement) and multiple gathering areas perfect for entertaining. But the real highlight is the dream shop - with over 4800 finished and heated space, its own bathroom and septic, and ample room for any project or hobby, this is truly a one-of-a-kind space. Don't let this opportunity slip away - come and experience paradise for yourself! All on paved roads! New Septic for the home in 2023!