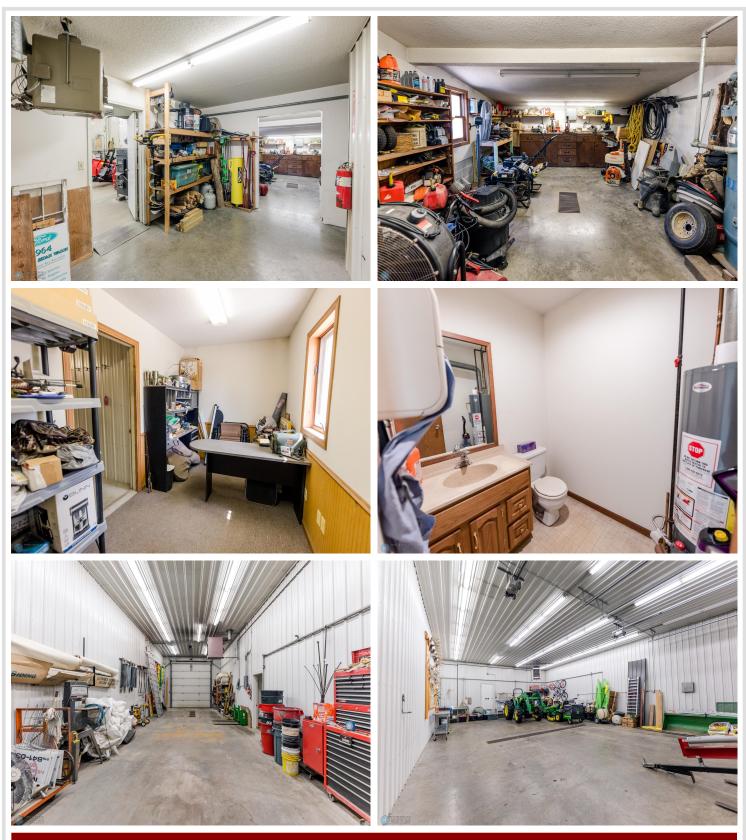

## **Description:**

Get ready to be blown away by this spectacular property near Detroit Lakes that has it all! With breathtaking views, approximately 9 acres of land, and a dream shop, this is the ultimate paradise you've been searching for. As you drive up the fully asphalt driveway, you'll immediately notice the park-like yard and upgraded siding that showcase the quality and attention to detail put into this property. Inside, the brilliant bay window offers stunning views of the Pelican River Watershed and a chance to witness wildlife up close. The home boasts 3 bedrooms on the same level (4th BR in Basement) and multiple gathering areas perfect for entertaining. But the real highlight is the dream shop - with over 4800 finished and heated space, its own bathroom and septic, and ample room for any project or hobby, this is truly a one-of-a-kind space. Don't let this opportunity slip away - come and experience paradise for yourself! All on paved roads! New Septic for the home in 2023!