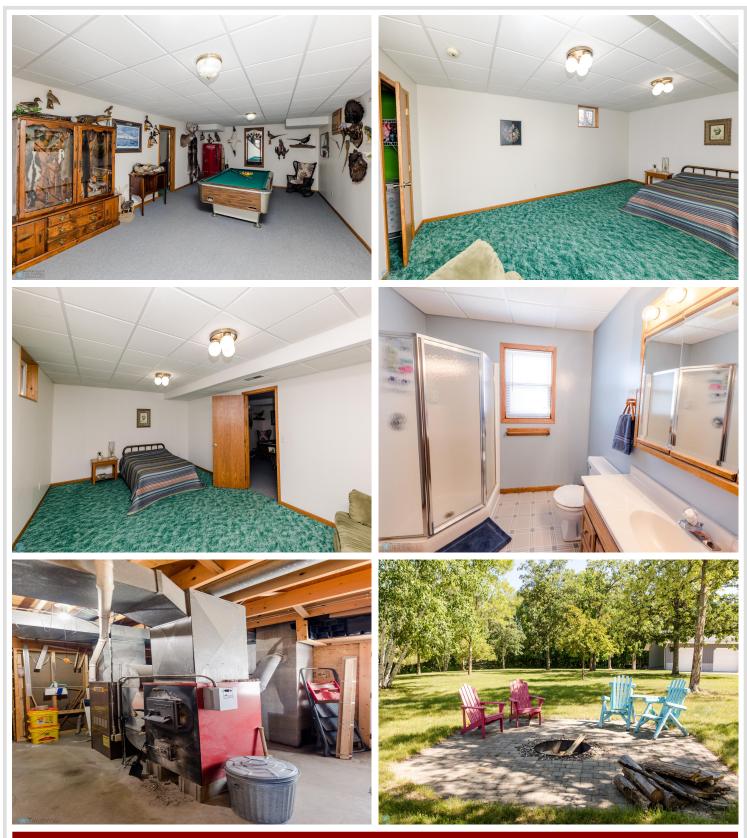

## **Description:**

Get ready to be blown away by this spectacular property near Detroit Lakes that has it all! With breathtaking views, approximately 9 acres of land, and a dream shop, this is the ultimate paradise you've been searching for. As you drive up the fully asphalt driveway, you'll immediately notice the park-like yard and upgraded siding that showcase the quality and attention to detail put into this property. Inside, the brilliant bay window offers stunning views of the Pelican River Watershed and a chance to witness wildlife up close. The home boasts 3 bedrooms on the same level (4th BR in Basement) and multiple gathering areas perfect for entertaining. But the real highlight is the dream shop - with over 4800 finished and heated space, its own bathroom and septic, and ample room for any project or hobby, this is truly a one-of-a-kind space. Don't let this opportunity slip away - come and experience paradise for yourself! All on paved roads! New Septic for the home in 2023!