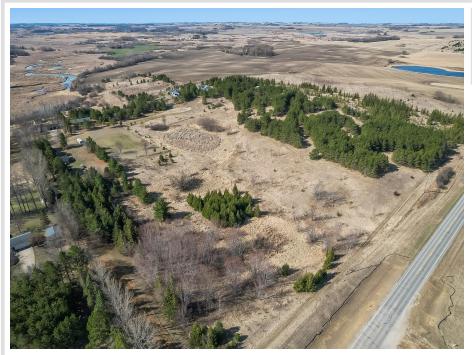

## **Description:**

Incredible opportunity to own 36 scenic acres of rolling hills just on the outskirts of Pelican Rapids, MN. This property offers the perfect blend of open meadows, mature trees, and wildlife, making it an ideal setting for your dream home or recreational getaway. Enjoy the peaceful seclusion just minutes from downtown. If biking has your interest use the newly constructed bike trail into town to enjoy many delicious dining and shopping options. This beautiful property is ready for you to bring your ideas to life!

## **Additional Details:**

36.57 Lot Acres Lot Dimensions Irregular School District 548 Taxes \$1,980 Taxes with Assessments \$1,980 Tax Year 2025