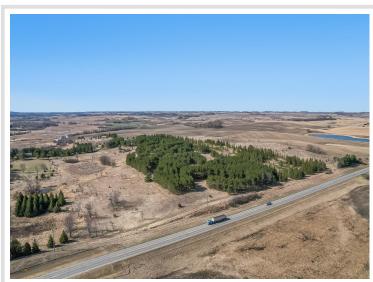

## **Description:**

Incredible opportunity to own 36 scenic acres of rolling hills just on the outskirts of Pelican Rapids, MN. This property offers the perfect blend of open meadows, mature trees, and wildlife, making it an ideal setting for your dream home or recreational getaway. Enjoy the peaceful seclusion just minutes from downtown. If biking has your interest use the newly constructed bike trail into town to enjoy many delicious dining and shopping options. This beautiful property is ready for you to bring your ideas to life!

## **Additional Details:**

36.57 Lot Acres Lot Dimensions Irregular School District 548 Taxes \$1,980 Taxes with Assessments \$1,980 Tax Year 2025