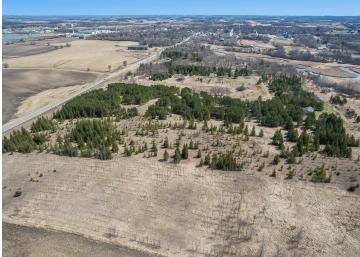

## **Description:**

Incredible opportunity to own 36 scenic acres of rolling hills just on the outskirts of Pelican Rapids, MN. This property offers the perfect blend of open meadows, mature trees, and wildlife, making it an ideal setting for your dream home or recreational getaway. Enjoy the peaceful seclusion just minutes from downtown. If biking has your interest use the newly constructed bike trail into town to enjoy many delicious dining and shopping options. This beautiful property is ready for you to bring your ideas to life!