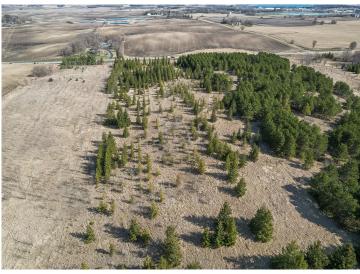

## **Description:**

Incredible opportunity to own 36 scenic acres of rolling hills just on the outskirts of Pelican Rapids, MN. This property offers the perfect blend of open meadows, mature trees, and wildlife, making it an ideal setting for your dream home or recreational getaway. Enjoy the peaceful seclusion just minutes from downtown. If biking has your interest use the newly constructed bike trail into town to enjoy many delicious dining and shopping options. This beautiful property is ready for you to bring your ideas to life!