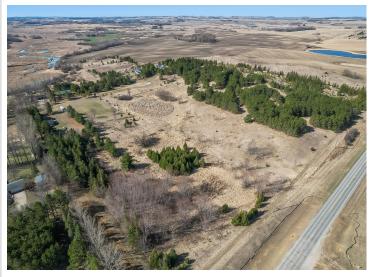

## **Description:**

Incredible opportunity to own 36 scenic acres of rolling hills just on the outskirts of Pelican Rapids, MN. This property offers the perfect blend of open meadows, mature trees, and wildlife, making it an ideal setting for your dream home or recreational getaway. Enjoy the peaceful seclusion just minutes from downtown. If biking has your interest use the newly constructed bike trail into town to enjoy many delicious dining and shopping options. This beautiful property is ready for you to bring your ideas to life!

## **Additional Details:**

36.57 Lot Acres Lot Dimensions Irregular School District 548 Taxes \$1,980 Taxes with Assessments \$1,980 Tax Year 2025