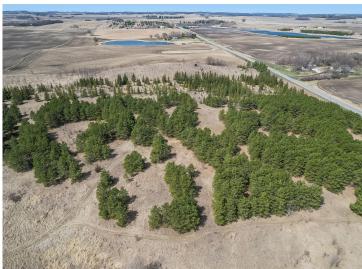

## **Description:**

Incredible opportunity to own 36 scenic acres of rolling hills just on the outskirts of Pelican Rapids, MN. This property offers the perfect blend of open meadows, mature trees, and wildlife, making it an ideal setting for your dream home or recreational getaway. Enjoy the peaceful seclusion just minutes from downtown. If biking has your interest use the newly constructed bike trail into town to enjoy many delicious dining and shopping options. This beautiful property is ready for you to bring your ideas to life!