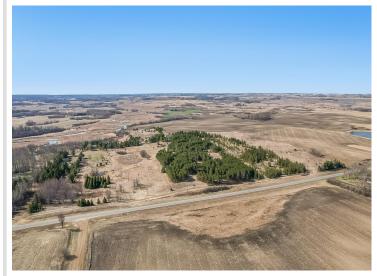

## **Description:**

Incredible opportunity to own 36 scenic acres of rolling hills just on the outskirts of Pelican Rapids, MN. This property offers the perfect blend of open meadows, mature trees, and wildlife, making it an ideal setting for your dream home or recreational getaway. Enjoy the peaceful seclusion just minutes from downtown. If biking has your interest use the newly constructed bike trail into town to enjoy many delicious dining and shopping options. This beautiful property is ready for you to bring your ideas to life!

## **Driving Directions:**

From Pelican Rapids head West on HWY 108. Go 1 mile and property will be on the South side of HWY 108.

Listed By: RE/MAX Advantage Plus

Affinity Real Estate Inc. participates in the Regional Multiple Listing Service of Minnesota, Inc Broker Reciprocity (sm) program, allowing us to display other broker's listings on our website. All properties are subject to prior sale, change or withdrawal.