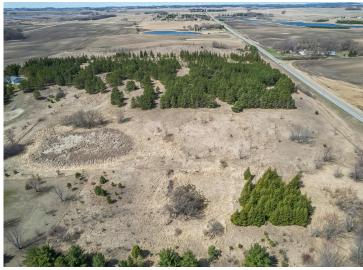

## **Description:**

Incredible opportunity to own 36 scenic acres of rolling hills just on the outskirts of Pelican Rapids, MN. This property offers the perfect blend of open meadows, mature trees, and wildlife, making it an ideal setting for your dream home or recreational getaway. Enjoy the peaceful seclusion just minutes from downtown. If biking has your interest use the newly constructed bike trail into town to enjoy many delicious dining and shopping options. This beautiful property is ready for you to bring your ideas to life!

## **Additional Details:**

36.57 Lot Acres Lot Dimensions Irregular School District 548 Taxes \$1,980 Taxes with Assessments \$1,980 Tax Year 2025