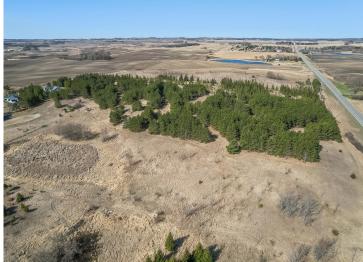

## **Description:**

Incredible opportunity to own 36 scenic acres of rolling hills just on the outskirts of Pelican Rapids, MN. This property offers the perfect blend of open meadows, mature trees, and wildlife, making it an ideal setting for your dream home or recreational getaway. Enjoy the peaceful seclusion just minutes from downtown. If biking has your interest use the newly constructed bike trail into town to enjoy many delicious dining and shopping options. This beautiful property is ready for you to bring your ideas to life!

## **Additional Details:**

36.57 Lot Acres Lot Dimensions Irregular School District 548 Taxes \$1,980 Taxes with Assessments \$1,980 Tax Year 2025