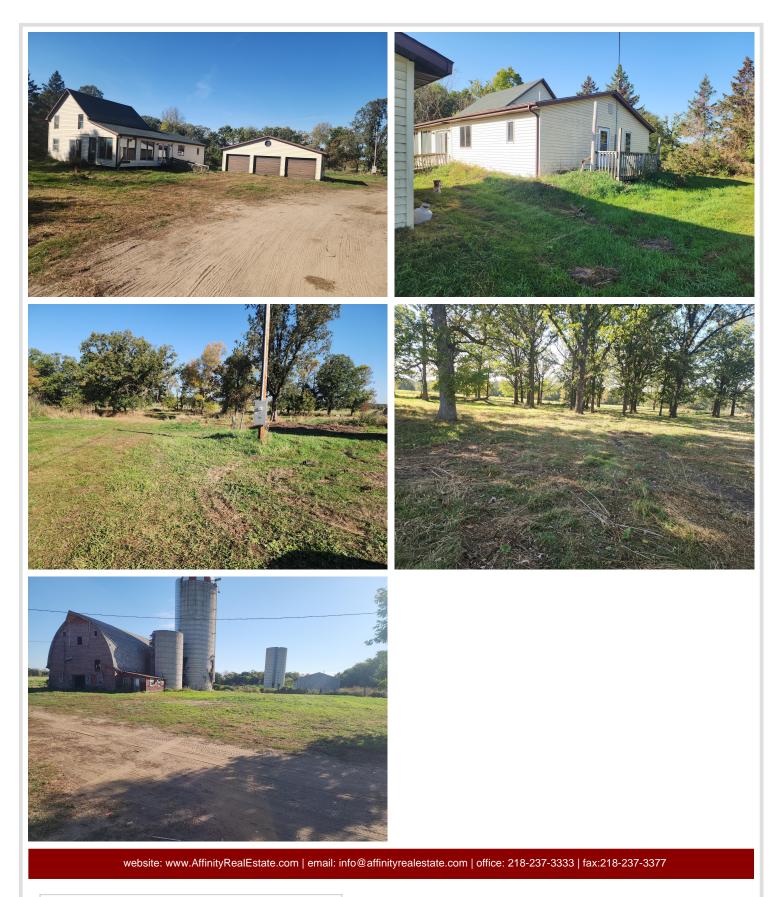

### **Description:**

PRICE REDUCED......THE OAKS ARE JUST STARTING TO LEAF OUT......OLD FARMSTEAD SITE WILL MAKE A BEAUTIFUL PLACE FOR A NEW HOME......old home has been added onto in the 80's with a large living room , kitchen and dining area. Old portion of home is in tough shape.

## Additional Details:

| Year Built             | 1940      |
|------------------------|-----------|
| Lot Acres              | 3.34      |
| Lot Dimensions         | 207 x 707 |
| Garage Stalls          | 3         |
| School District        | 2155      |
| Taxes                  | \$2,350   |
| Taxes with Assessments | \$2,410   |
| Tax Year               | 2025      |