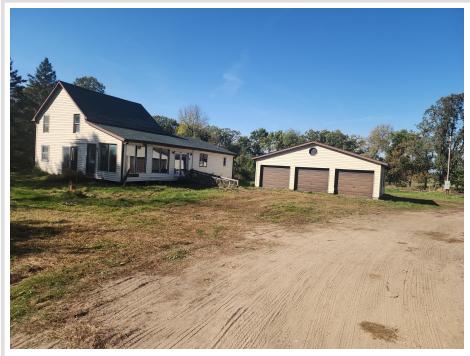

### **Description:**

PRICE REDUCED......THE OAKS ARE JUST STARTING TO LEAF OUT......OLD FARMSTEAD SITE WILL MAKE A BEAUTIFUL PLACE FOR A NEW HOME......old home has been added onto in the 80's with a large living room , kitchen and dining area. Old portion of home is in tough shape.

## Additional Details:

| Year Built             | 1940      |
|------------------------|-----------|
| Lot Acres              | 3.34      |
| Lot Dimensions         | 207 x 707 |
| Garage Stalls          | 3         |
| School District        | 2155      |
| Taxes                  | \$2,350   |
| Taxes with Assessments | \$2,410   |
| Tax Year               | 2025      |