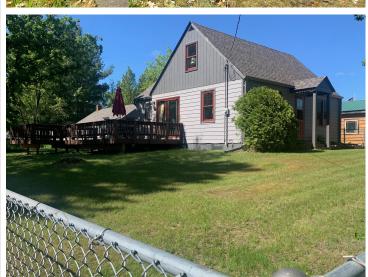

## **Description:**

So many possibilities! Ready to downsize or just getting started? Commercial venture or an Intown, Foo-Foo up north getaway? (just 1 block away from marina with boat slip rental) Just Dang cute! You'll find this completely remodeled 3 bedroom, 2 Bath Walker home a delight. New roof/gutters, window replacement, flooring and completely painted inside and out. Bright and Sunny. Super clean basement partly sheetrocked ready for you to decide if you would like an additional bedroom or family room. Huge fenced yard with and oversized deck. Garage has 1150 sq ft. and contains a shop with compressor for air tools,engine rail for hoist and is wired for 220. Back end of the garage has a great dog kennel and room for another shop or boat/toy storage. Easy walk to groceries,doctor, downtown, Leech Lake, trails, restaurants and city park. What more is there?

## Additional Details:

Year Built 1970 Lot Acres 0.26 Lot Dimensions 78x147 Garage Stalls 3 School District 113 \$1,534 Taxes Taxes with Assessments \$1,534 Tax Year 2025