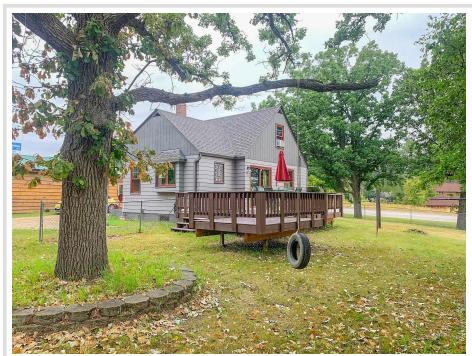

## **Description:**

So many possibilities! Ready to downsize or just getting started? Commercial venture or an Intown, Foo-Foo up north getaway? (just 1 block away from marina with boat slip rental) Just Dang cute! You'll find this completely remodeled 3 bedroom, 2 Bath Walker home a delight. New roof/gutters, window replacement, flooring and completely painted inside and out. Bright and Sunny. Super clean basement partly sheetrocked ready for you to decide if you would like an additional bedroom or family room. Huge fenced yard with and oversized deck. Garage has 1150 sq ft. and contains a shop with compressor for air tools,engine rail for hoist and is wired for 220. Back end of the garage has a great dog kennel and room for another shop or boat/toy storage. Easy walk to groceries,doctor, downtown, Leech Lake, trails, restaurants and city park. What more is there?