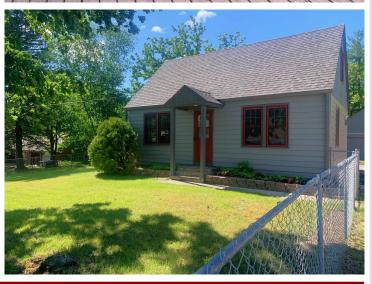

## **Description:**

So many possibilities! Ready to downsize or just getting started? Commercial venture or an Intown, Foo-Foo up north getaway? (just 1 block away from marina with boat slip rental) Just Dang cute! You'll find this completely remodeled 3 bedroom, 2 Bath Walker home a delight. New roof/gutters, window replacement, flooring and completely painted inside and out. Bright and Sunny. Super clean basement partly sheetrocked ready for you to decide if you would like an additional bedroom or family room. Huge fenced yard with and oversized deck. Garage has 1150 sq ft. and contains a shop with compressor for air tools,engine rail for hoist and is wired for 220. Back end of the garage has a great dog kennel and room for another shop or boat/toy storage. Easy walk to groceries,doctor, downtown, Leech Lake, trails, restaurants and city park. What more is there?

## Additional Details:

Year Built 1970 Lot Acres 0.26 Lot Dimensions 78x147 Garage Stalls 3 School District 113 \$1,534 Taxes Taxes with Assessments \$1,534 Tax Year 2025