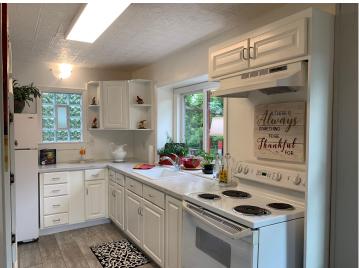

## **Description:**

So many possibilities! Ready to downsize or just getting started? Commercial venture or an Intown, Foo-Foo up north getaway? (just 1 block away from marina with boat slip rental) Just Dang cute! You'll find this completely remodeled 3 bedroom, 2 Bath Walker home a delight. New roof/gutters, window replacement, flooring and completely painted inside and out. Bright and Sunny. Super clean basement partly sheetrocked ready for you to decide if you would like an additional bedroom or family room. Huge fenced yard with and oversized deck. Garage has 1150 sq ft. and contains a shop with compressor for air tools,engine rail for hoist and is wired for 220. Back end of the garage has a great dog kennel and room for another shop or boat/toy storage. Easy walk to groceries,doctor, downtown, Leech Lake, trails, restaurants and city park. What more is there?