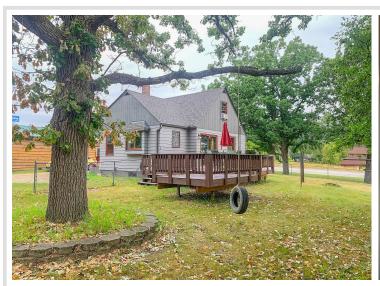

## **Description:**

So many possibilities! Ready to downsize or just getting started? Commercial venture or an Intown, Foo-Foo up north getaway? (just 1 block away from marina with boat slip rental) Just Dang cute! You'll find this completely remodeled 3 bedroom, 2 Bath Walker home a delight. New roof/gutters, window replacement, flooring and completely painted inside and out. Bright and Sunny. Super clean basement partly sheetrocked ready for you to decide if you would like an additional bedroom or family room. Huge fenced yard with and oversized deck. Garage has 1150 sq ft. and contains a shop with compressor for air tools,engine rail for hoist and is wired for 220. Back end of the garage has a great dog kennel and room for another shop or boat/toy storage. Easy walk to groceries,doctor, downtown, Leech Lake, trails, restaurants and city park. What more is there?