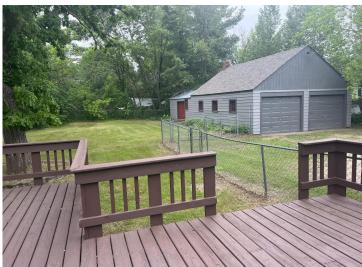

## **Description:**

So many possibilities! Ready to downsize or just getting started? Commercial venture or an Intown, Foo-Foo up north getaway? (just 1 block away from marina with boat slip rental) Just Dang cute! You'll find this completely remodeled 3 bedroom, 2 Bath Walker home a delight. New roof/gutters, window replacement, flooring and completely painted inside and out. Bright and Sunny. Super clean basement partly sheetrocked ready for you to decide if you would like an additional bedroom or family room. Huge fenced yard with and oversized deck. Garage has 1150 sq ft. and contains a shop with compressor for air tools,engine rail for hoist and is wired for 220. Back end of the garage has a great dog kennel and room for another shop or boat/toy storage. Easy walk to groceries,doctor, downtown, Leech Lake, trails, restaurants and city park. What more is there?

## Additional Details:

Year Built 1970 Lot Acres 0.26 Lot Dimensions 78x147 Garage Stalls 3 School District 113 \$1,534 Taxes Taxes with Assessments \$1,534 Tax Year 2025

## **Additional Features:**

Basement: Block, Partially Finished Fuel: Propane Garage: 3 Heat: Forced Air Sewer: City Sewer/Connected Water: City Water/Connected Air Conditioning: None