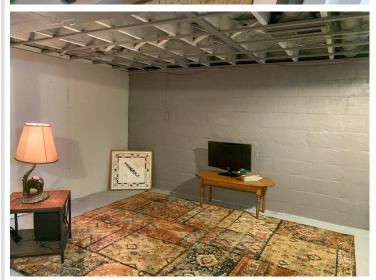

## **Description:**

So many possibilities! Ready to downsize or just getting started? Commercial venture or an Intown, Foo-Foo up north getaway? (just 1 block away from marina with boat slip rental) Just Dang cute! You'll find this completely remodeled 3 bedroom, 2 Bath Walker home a delight. New roof/gutters, window replacement, flooring and completely painted inside and out. Bright and Sunny. Super clean basement partly sheetrocked ready for you to decide if you would like an additional bedroom or family room. Huge fenced yard with and oversized deck. Garage has 1150 sq ft. and contains a shop with compressor for air tools,engine rail for hoist and is wired for 220. Back end of the garage has a great dog kennel and room for another shop or boat/toy storage. Easy walk to groceries,doctor, downtown, Leech Lake, trails, restaurants and city park. What more is there?

## **Additional Features:**

Basement: Block, Partially Finished Fuel: Propane Garage: 3 Heat: Forced Air Sewer: City Sewer/Connected Water: City Water/Connected Air Conditioning: None