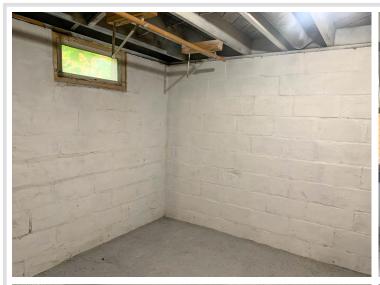

## **Description:**

So many possibilities! Ready to downsize or just getting started? Commercial venture or an Intown, Foo-Foo up north getaway? (just 1 block away from marina with boat slip rental) Just Dang cute! You'll find this completely remodeled 3 bedroom, 2 Bath Walker home a delight. New roof/gutters, window replacement, flooring and completely painted inside and out. Bright and Sunny. Super clean basement partly sheetrocked ready for you to decide if you would like an additional bedroom or family room. Huge fenced yard with and oversized deck. Garage has 1150 sq ft. and contains a shop with compressor for air tools,engine rail for hoist and is wired for 220. Back end of the garage has a great dog kennel and room for another shop or boat/toy storage. Easy walk to groceries,doctor, downtown, Leech Lake, trails, restaurants and city park. What more is there?

## **Additional Features:**

Basement: Block, Partially Finished Fuel: Propane Garage: 3 Heat: Forced Air Sewer: City Sewer/Connected Water: City Water/Connected Air Conditioning: None