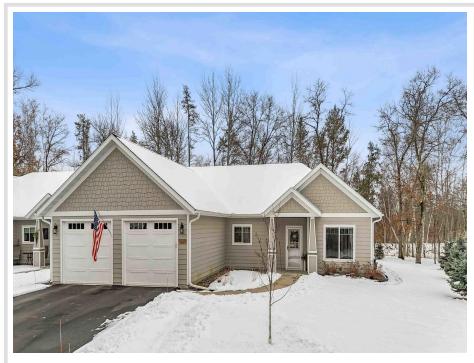

# \$402,000

1,776 sq ft 3 bedrooms 2 baths

3705 Sanctuary Court Brainerd MN 56401

Status: Pending

## **Description:**

QUALITY BUILT 3 BR Townhome in small, privately run association, close to Championship Golf Courses, the Gull River, Gull Lake & just a short drive to the many Brainerd/Baxter amenities! This Lovely, One-Level Home boasts Large, SOUTH-FACING Windows for abundant natural light, an Open Concept with High Vaulted Ceiling, a Gorgeous & Spacious Kitchen with HIGH END FINISHES & Pantry, a Split Bedroom Layout with a LUXURIOUS PRIMARY SUITE. Step right from your Dining Space out onto the Nice Back Patio & enjoy the Outdoors! Feel the warmth on your feet with IN-FLOOR HEAT & also complete with Forced Air Heat, Central AC & ON-DEMAND Water Heater. The convenient Mud Room Space leads out to the Insulated Garage, wired to add heat if desired. Schedule your viewing today to walk through this ATTRACTIVE HOME!