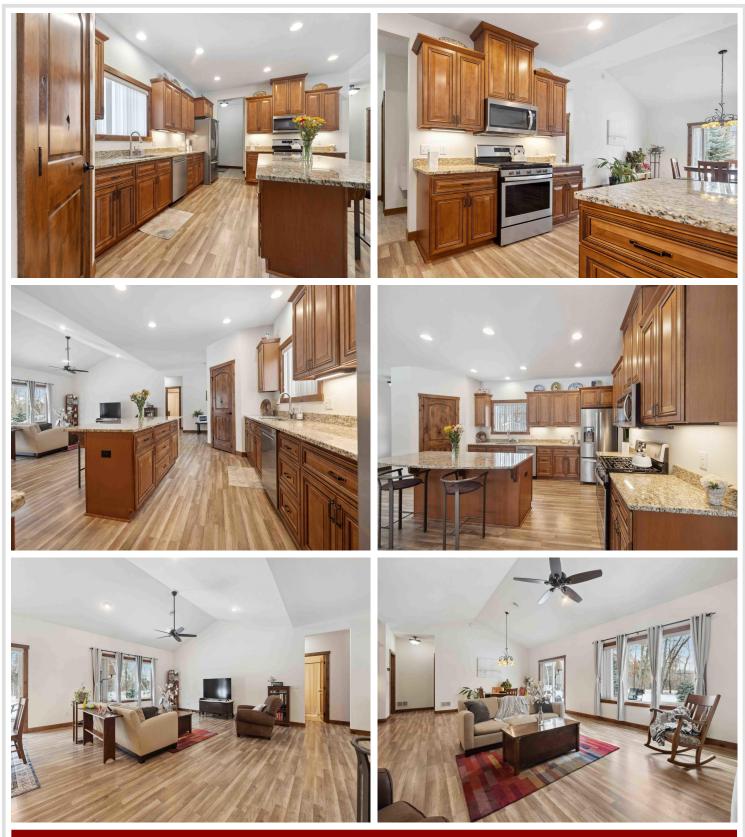

## **Description:**

QUALITY BUILT 3 BR Townhome in small, privately run association, close to Championship Golf Courses, the Gull River, Gull Lake & just a short drive to the many Brainerd/Baxter amenities! This Lovely, One-Level Home boasts Large, SOUTH-FACING Windows for abundant natural light, an Open Concept with High Vaulted Ceiling, a Gorgeous & Spacious Kitchen with HIGH END FINISHES & Pantry, a Split Bedroom Layout with a LUXURIOUS PRIMARY SUITE. Step right from your Dining Space out onto the Nice Back Patio & enjoy the Outdoors! Feel the warmth on your feet with IN-FLOOR HEAT & also complete with Forced Air Heat, Central AC & ON-DEMAND Water Heater. The convenient Mud Room Space leads out to the Insulated Garage, wired to add heat if desired. Schedule your viewing today to walk through this ATTRACTIVE HOME!