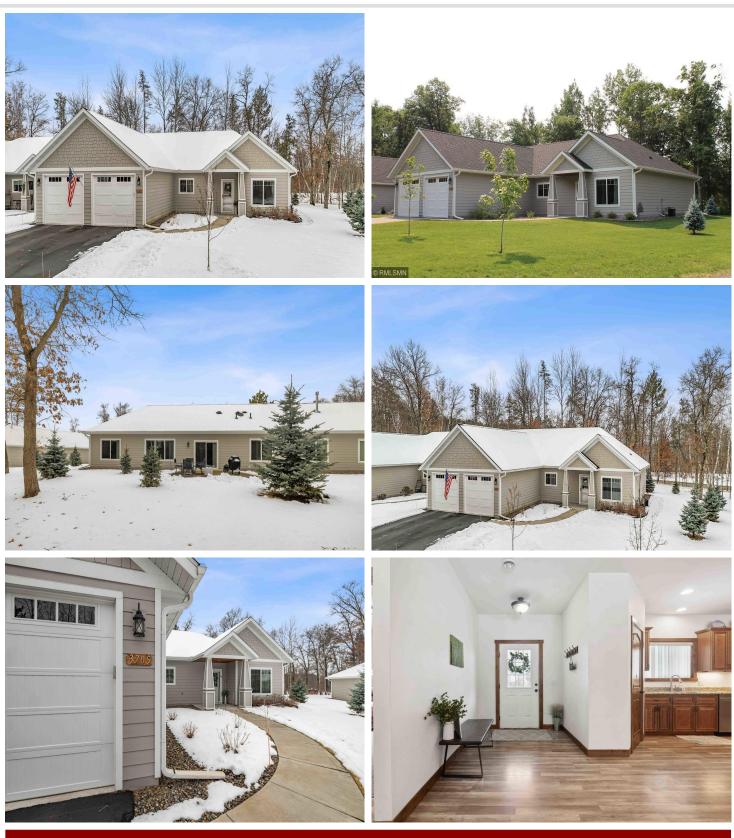

## **Description:**

QUALITY BUILT 3 BR Townhome in small, privately run association, close to Championship Golf Courses, the Gull River, Gull Lake & just a short drive to the many Brainerd/Baxter amenities! This Lovely, One-Level Home boasts Large, SOUTH-FACING Windows for abundant natural light, an Open Concept with High Vaulted Ceiling, a Gorgeous & Spacious Kitchen with HIGH END FINISHES & Pantry, a Split Bedroom Layout with a LUXURIOUS PRIMARY SUITE. Step right from your Dining Space out onto the Nice Back Patio & enjoy the Outdoors! Feel the warmth on your feet with IN-FLOOR HEAT & also complete with Forced Air Heat, Central AC & ON-DEMAND Water Heater. The convenient Mud Room Space leads out to the Insulated Garage, wired to add heat if desired. Schedule your viewing today to walk through this ATTRACTIVE HOME!