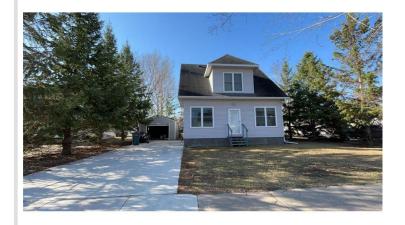

MLS 6696282 Residential

\$165,000

1,461 sq ft 3 bedrooms 2 baths

101 Leslie Avenue Clarissa MN 56440

Status: Active

## **Description:**

The Home features 3 Bedrooms, 2 bath, original hardwood floors. (2021 approximately foundation on front porch, plumbing, heating, sheet rocking, windows and siding) When the furnace was installed, the previous owner made sure it was wired for a Central Air Unit.

## **Additional Details:**

Year Built 1916 Lot Acres 0.14 Lot Dimensions 66x92 Garage Stalls 1 School District 787 Taxes \$1,716 Taxes with Assessments \$1,716 Tax Year 2025