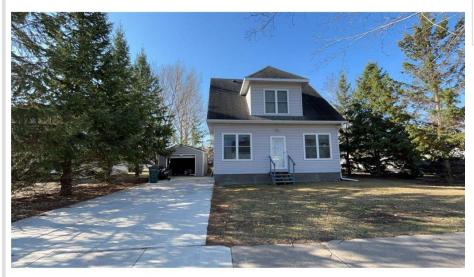

MLS 6696282 Residential

\$165,000

1,461 sq ft 3 bedrooms 2 baths

101 Leslie Avenue Clarissa MN 56440

Status: Active

## **Description:**

The Home features 3 Bedrooms, 2 bath, original hardwood floors. (2021 approximately foundation on front porch, plumbing, heating, sheet rocking, windows and siding) When the furnace was installed, the previous owner made sure it was wired for a Central Air Unit.

## **Additional Details:**

Year Built 1916 Lot Acres 0.14 Lot Dimensions 66x92 Garage Stalls 1 School District 787 Taxes \$1,716 Taxes with Assessments \$1,716 Tax Year 2025