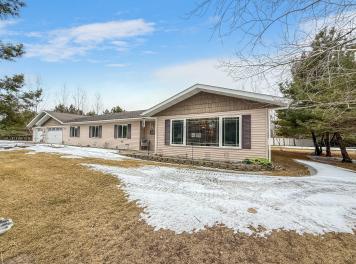

MLS 6696336 Residential

\$419,900

2,916 sq ft 3 bedrooms 2 baths

4886 Feelinrite Lane Bemidji MN 56601

Status: Active

For those needing extra space, this property boasts an impressive 1,320 sq. ft. attached and heated garage, providing ample room for storage, hobbies, or even a workshop. Additionally, a single detached garage and a paved driveway ensure convenience and plenty of parking.