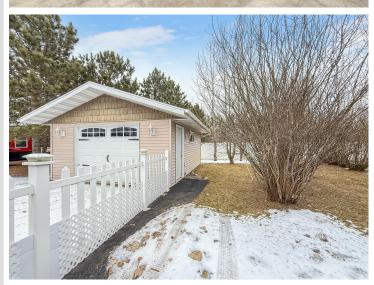

For those needing extra space, this property boasts an impressive 1,320 sq. ft. attached and heated garage, providing ample room for storage, hobbies, or even a workshop. Additionally, a single detached garage and a paved driveway ensure convenience and plenty of parking.