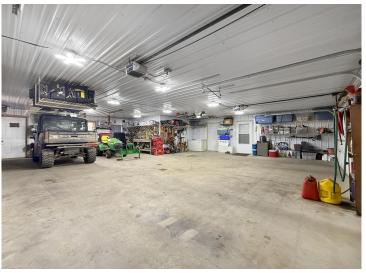

For those needing extra space, this property boasts an impressive 1,320 sq. ft. attached and heated garage, providing ample room for storage, hobbies, or even a workshop. Additionally, a single detached garage and a paved driveway ensure convenience and plenty of parking.