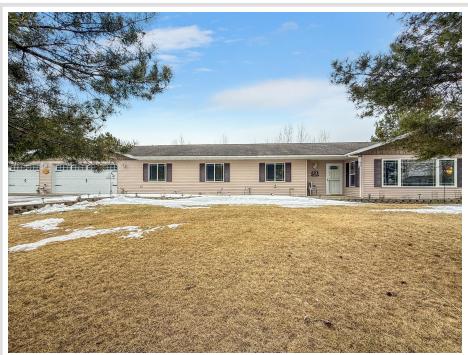

MLS 6696336 Residential

\$419,900

2,916 sq ft 3 bedrooms 2 baths

4886 Feelinrite Lane Bemidji MN 56601

Status: Active

#### **Description:**

One-Level Living with Spacious Amenities!

Discover this beautifully designed 3-bedroom, 2-bathroom home, offering comfort and convenience all on one level. The heart of the home features a large kitchen with abundant cupboard and countertop space, a pantry for extra storage, and a seamless flow into the oversized living room—perfect for entertaining or relaxing.

For those needing extra space, this property boasts an impressive 1,320 sq. ft. attached and heated garage, providing ample room for storage, hobbies, or even a workshop. Additionally, a single detached garage and a paved driveway ensure convenience and plenty of parking.