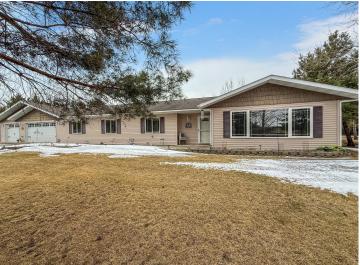

MLS 6696336 Residential

\$419,900

2,916 sq ft 3 bedrooms 2 baths

4886 Feelinrite Lane Bemidji MN 56601

Status: Active

#### **Description:**

One-Level Living with Spacious Amenities!

Discover this beautifully designed 3-bedroom, 2-bathroom home, offering comfort and convenience all on one level. The heart of the home features a large kitchen with abundant cupboard and countertop space, a pantry for extra storage, and a seamless flow into the oversized living room—perfect for entertaining or relaxing.

For those needing extra space, this property boasts an impressive 1,320 sq. ft. attached and heated garage, providing ample room for storage, hobbies, or even a workshop. Additionally, a single detached garage and a paved driveway ensure convenience and plenty of parking.