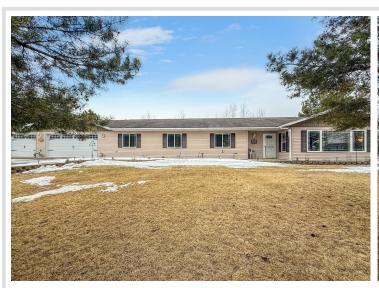

MLS 6696336 Residential

\$419,900

2,916 sq ft 3 bedrooms 2 baths

4886 Feelinrite Lane Bemidji MN 56601

Status: Active

#### **Description:**

One-Level Living with Spacious Amenities!

Discover this beautifully designed 3-bedroom, 2-bathroom home, offering comfort and convenience all on one level. The heart of the home features a large kitchen with abundant cupboard and countertop space, a pantry for extra storage, and a seamless flow into the oversized living room—perfect for entertaining or relaxing.

For those needing extra space, this property boasts an impressive 1,320 sq. ft. attached and heated garage, providing ample room for storage, hobbies, or even a workshop. Additionally, a single detached garage and a paved driveway ensure convenience and plenty of parking.