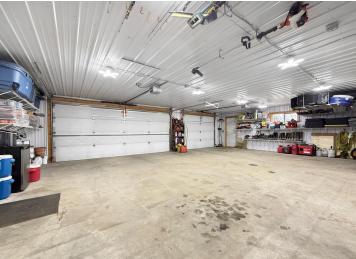

For those needing extra space, this property boasts an impressive 1,320 sq. ft. attached and heated garage, providing ample room for storage, hobbies, or even a workshop. Additionally, a single detached garage and a paved driveway ensure convenience and plenty of parking.

#### **Additional Features:**

Basement: None Fuel: Electric, Propane Garage: 3 Heat: Boiler, Forced Air, Radiant Floor Sewer: Tank with Drainage Field Water: Submersible - 4 Inch Air Conditioning: Central Air