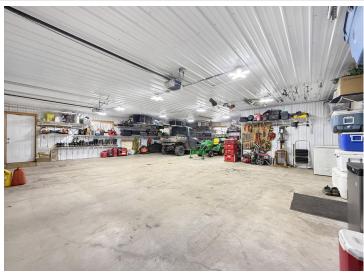

For those needing extra space, this property boasts an impressive 1,320 sq. ft. attached and heated garage, providing ample room for storage, hobbies, or even a workshop. Additionally, a single detached garage and a paved driveway ensure convenience and plenty of parking.