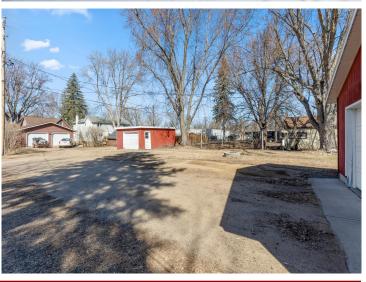

## **Description:**

Great opportunity in the heart of Brainerd! This 1950s home sits on two city parcels, offering .28 acres of space and plenty of potential. With two detached garages providing a total of three garage stalls, there's ample room for vehicles, storage, or a workshop. Inside, you'll find a cozy layout featuring two bedrooms and two bathrooms — one of which was thoughtfully converted from a third bedroom to add extra convenience. While the home could use some updates and TLC, it's ready for your vision. The back patio offers room for outdoor entertaining. Conveniently located near schools, parks, and local amenities. Don't miss your chance to make this home your own!

## **Additional Details:**

 Year Built
 1958

 Lot Acres
 0.28

 Lot Dimensions
 80x150

 Garage Stalls
 3

 School District
 181

 Taxes
 \$1,826

 Taxes with Assessments
 \$1,851