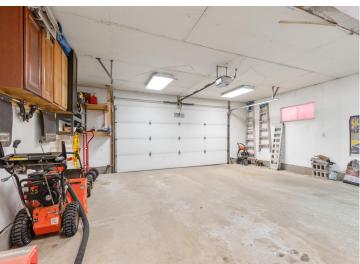

## **Description:**

Great opportunity in the heart of Brainerd! This 1950s home sits on two city parcels, offering .28 acres of space and plenty of potential. With two detached garages providing a total of three garage stalls, there's ample room for vehicles, storage, or a workshop. Inside, you'll find a cozy layout featuring two bedrooms and two bathrooms — one of which was thoughtfully converted from a third bedroom to add extra convenience. While the home could use some updates and TLC, it's ready for your vision. The back patio offers room for outdoor entertaining. Conveniently located near schools, parks, and local amenities. Don't miss your chance to make this home your own!

## **Additional Details:**

 Year Built
 1958

 Lot Acres
 0.28

 Lot Dimensions
 80x150

 Garage Stalls
 3

 School District
 181

 Taxes
 \$1,826

 Taxes with Assessments
 \$1,851

## **Additional Features:**

Basement: Block, Storage Space, Unfinished Fuel: Natural Gas Garage: 3 Heat: Forced Air Sewer: City Sewer/Connected Water: City Water/Connected Air Conditioning: Central Air