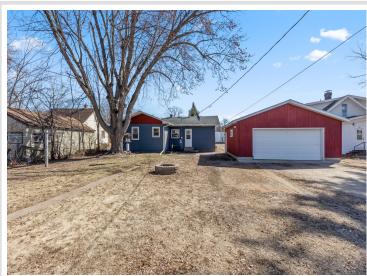

## **Description:**

Great opportunity in the heart of Brainerd! This 1950s home sits on two city parcels, offering .28 acres of space and plenty of potential. With two detached garages providing a total of three garage stalls, there's ample room for vehicles, storage, or a workshop. Inside, you'll find a cozy layout featuring two bedrooms and two bathrooms — one of which was thoughtfully converted from a third bedroom to add extra convenience. While the home could use some updates and TLC, it's ready for your vision. The back patio offers room for outdoor entertaining. Conveniently located near schools, parks, and local amenities. Don't miss your chance to make this home your own!

## **Additional Details:**

 Year Built
 1958

 Lot Acres
 0.28

 Lot Dimensions
 80x150

 Garage Stalls
 3

 School District
 181

 Taxes
 \$1,826

 Taxes with Assessments
 \$1,851