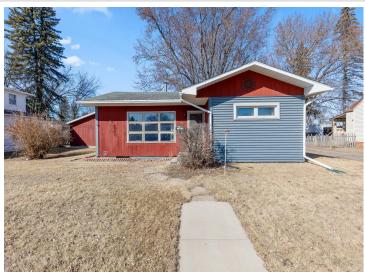

## **Description:**

Great opportunity in the heart of Brainerd! This 1950s home sits on two city parcels, offering .28 acres of space and plenty of potential. With two detached garages providing a total of three garage stalls, there's ample room for vehicles, storage, or a workshop. Inside, you'll find a cozy layout featuring two bedrooms and two bathrooms — one of which was thoughtfully converted from a third bedroom to add extra convenience. While the home could use some updates and TLC, it's ready for your vision. The back patio offers room for outdoor entertaining. Conveniently located near schools, parks, and local amenities. Don't miss your chance to make this home your own!

## **Additional Details:**

 Year Built
 1958

 Lot Acres
 0.28

 Lot Dimensions
 80x150

 Garage Stalls
 3

 School District
 181

 Taxes
 \$1,826

 Taxes with Assessments
 \$1,851