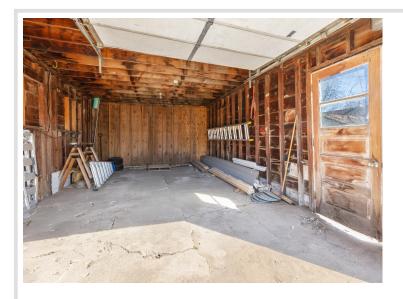

## **Description:**

Great opportunity in the heart of Brainerd! This 1950s home sits on two city parcels, offering .28 acres of space and plenty of potential. With two detached garages providing a total of three garage stalls, there's ample room for vehicles, storage, or a workshop. Inside, you'll find a cozy layout featuring two bedrooms and two bathrooms — one of which was thoughtfully converted from a third bedroom to add extra convenience. While the home could use some updates and TLC, it's ready for your vision. The back patio offers room for outdoor entertaining. Conveniently located near schools, parks, and local amenities. Don't miss your chance to make this home your own!

## **Additional Features:**

Basement: Block, Storage Space, Unfinished Fuel: Natural Gas Garage: 3 Heat: Forced Air Sewer: City Sewer/Connected Water: City Water/Connected Air Conditioning: Central Air