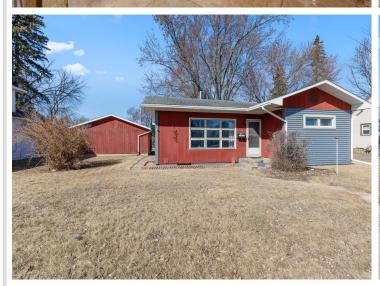

## **Description:**

Great opportunity in the heart of Brainerd! This 1950s home sits on two city parcels, offering .28 acres of space and plenty of potential. With two detached garages providing a total of three garage stalls, there's ample room for vehicles, storage, or a workshop. Inside, you'll find a cozy layout featuring two bedrooms and two bathrooms — one of which was thoughtfully converted from a third bedroom to add extra convenience. While the home could use some updates and TLC, it's ready for your vision. The back patio offers room for outdoor entertaining. Conveniently located near schools, parks, and local amenities. Don't miss your chance to make this home your own!