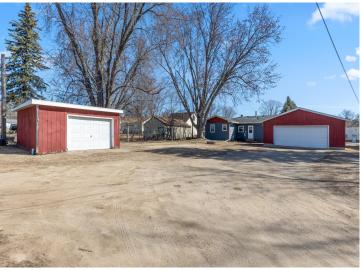

## **Description:**

Great opportunity in the heart of Brainerd! This 1950s home sits on two city parcels, offering .28 acres of space and plenty of potential. With two detached garages providing a total of three garage stalls, there's ample room for vehicles, storage, or a workshop. Inside, you'll find a cozy layout featuring two bedrooms and two bathrooms — one of which was thoughtfully converted from a third bedroom to add extra convenience. While the home could use some updates and TLC, it's ready for your vision. The back patio offers room for outdoor entertaining. Conveniently located near schools, parks, and local amenities. Don't miss your chance to make this home your own!

## **Additional Details:**

 Year Built
 1958

 Lot Acres
 0.28

 Lot Dimensions
 80x150

 Garage Stalls
 3

 School District
 181

 Taxes
 \$1,826

 Taxes with Assessments
 \$1,851

## **Additional Features:**

Basement: Block, Storage Space, Unfinished Fuel: Natural Gas Garage: 3 Heat: Forced Air Sewer: City Sewer/Connected Water: City Water/Connected Air Conditioning: Central Air