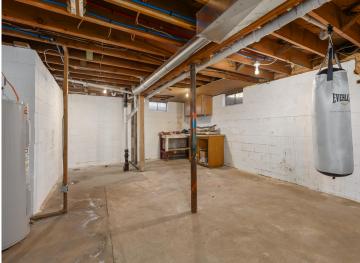

## **Additional Features:**

Basement: Block, Storage Space, Unfinished Fuel: Natural Gas Garage: 3 Heat: Forced Air Sewer: City Sewer/Connected Water: City Water/Connected Air Conditioning: Central Air