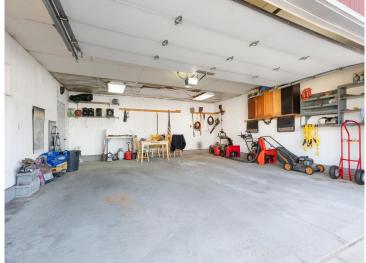

## **Description:**

Great opportunity in the heart of Brainerd! This 1950s home sits on two city parcels, offering .28 acres of space and plenty of potential. With two detached garages providing a total of three garage stalls, there's ample room for vehicles, storage, or a workshop. Inside, you'll find a cozy layout featuring two bedrooms and two bathrooms — one of which was thoughtfully converted from a third bedroom to add extra convenience. While the home could use some updates and TLC, it's ready for your vision. The back patio offers room for outdoor entertaining. Conveniently located near schools, parks, and local amenities. Don't miss your chance to make this home your own!

## **Additional Features:**

Basement: Block, Storage Space, Unfinished Fuel: Natural Gas Garage: 3 Heat: Forced Air Sewer: City Sewer/Connected Water: City Water/Connected Air Conditioning: Central Air