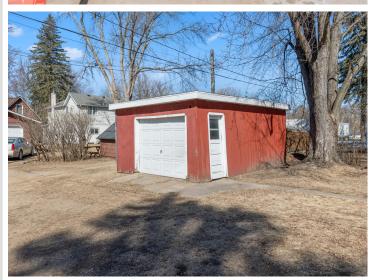

## **Description:**

Great opportunity in the heart of Brainerd! This 1950s home sits on two city parcels, offering .28 acres of space and plenty of potential. With two detached garages providing a total of three garage stalls, there's ample room for vehicles, storage, or a workshop. Inside, you'll find a cozy layout featuring two bedrooms and two bathrooms — one of which was thoughtfully converted from a third bedroom to add extra convenience. While the home could use some updates and TLC, it's ready for your vision. The back patio offers room for outdoor entertaining. Conveniently located near schools, parks, and local amenities. Don't miss your chance to make this home your own!

## **Additional Features:**

Basement: Block, Storage Space, Unfinished Fuel: Natural Gas Garage: 3 Heat: Forced Air Sewer: City Sewer/Connected Water: City Water/Connected Air Conditioning: Central Air