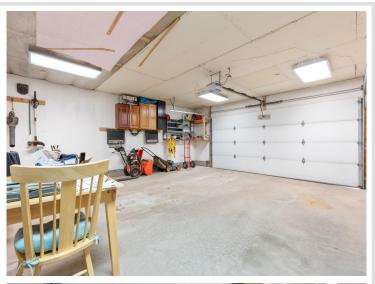

## **Description:**

Great opportunity in the heart of Brainerd! This 1950s home sits on two city parcels, offering .28 acres of space and plenty of potential. With two detached garages providing a total of three garage stalls, there's ample room for vehicles, storage, or a workshop. Inside, you'll find a cozy layout featuring two bedrooms and two bathrooms — one of which was thoughtfully converted from a third bedroom to add extra convenience. While the home could use some updates and TLC, it's ready for your vision. The back patio offers room for outdoor entertaining. Conveniently located near schools, parks, and local amenities. Don't miss your chance to make this home your own!

## **Additional Details:**

 Year Built
 1958

 Lot Acres
 0.28

 Lot Dimensions
 80x150

 Garage Stalls
 3

 School District
 181

 Taxes
 \$1,826

 Taxes with Assessments
 \$1,851

## **Additional Features:**

Basement: Block, Storage Space, Unfinished Fuel: Natural Gas Garage: 3 Heat: Forced Air Sewer: City Sewer/Connected Water: City Water/Connected Air Conditioning: Central Air