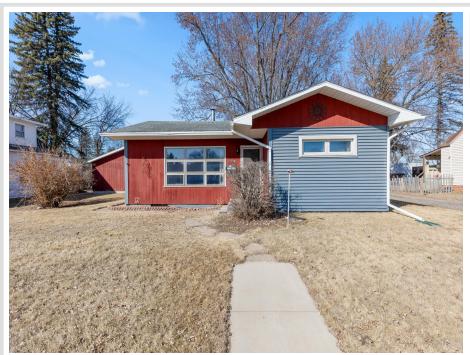

## **Description:**

Great opportunity in the heart of Brainerd! This 1950s home sits on two city parcels, offering .28 acres of space and plenty of potential. With two detached garages providing a total of three garage stalls, there's ample room for vehicles, storage, or a workshop. Inside, you'll find a cozy layout featuring two bedrooms and two bathrooms — one of which was thoughtfully converted from a third bedroom to add extra convenience. While the home could use some updates and TLC, it's ready for your vision. The back patio offers room for outdoor entertaining. Conveniently located near schools, parks, and local amenities. Don't miss your chance to make this home your own!

## **Additional Details:**

 Year Built
 1958

 Lot Acres
 0.28

 Lot Dimensions
 80x150

 Garage Stalls
 3

 School District
 181

 Taxes
 \$1,826

 Taxes with Assessments
 \$1,851