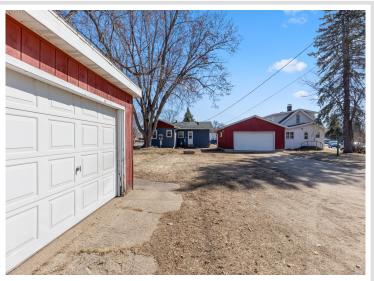

## **Description:**

Great opportunity in the heart of Brainerd! This 1950s home sits on two city parcels, offering .28 acres of space and plenty of potential. With two detached garages providing a total of three garage stalls, there's ample room for vehicles, storage, or a workshop. Inside, you'll find a cozy layout featuring two bedrooms and two bathrooms — one of which was thoughtfully converted from a third bedroom to add extra convenience. While the home could use some updates and TLC, it's ready for your vision. The back patio offers room for outdoor entertaining. Conveniently located near schools, parks, and local amenities. Don't miss your chance to make this home your own!

## **Additional Details:**

 Year Built
 1958

 Lot Acres
 0.28

 Lot Dimensions
 80x150

 Garage Stalls
 3

 School District
 181

 Taxes
 \$1,826

 Taxes with Assessments
 \$1,851

## **Additional Features:**

Basement: Block, Storage Space, Unfinished Fuel: Natural Gas Garage: 3 Heat: Forced Air Sewer: City Sewer/Connected Water: City Water/Connected Air Conditioning: Central Air