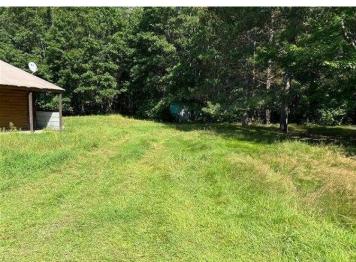

## **Additional Details:**

Year Built 1977 Lot Acres 2.48

Lot Dimensions 372x358x336x263

School District 182 Taxes \$172 Taxes with Assessments \$172 Tax Year 2023