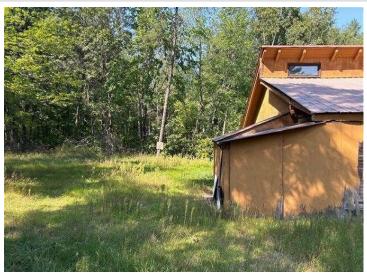

## **Additional Details:**

Year Built 1977 Lot Acres 2.48

Lot Dimensions 372x358x336x263

School District 182 Taxes \$172 Taxes with Assessments \$172 Tax Year 2023