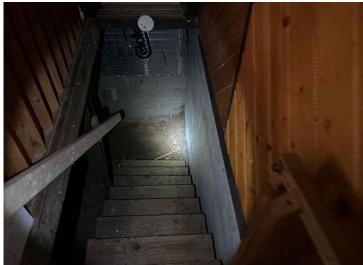

## **Additional Features:**

Basement: Partial, Unfinished Fuel: Natural Gas Heat: Forced Air Sewer: Private Sewer Water: Private Air Conditioning: Wall Unit(s)