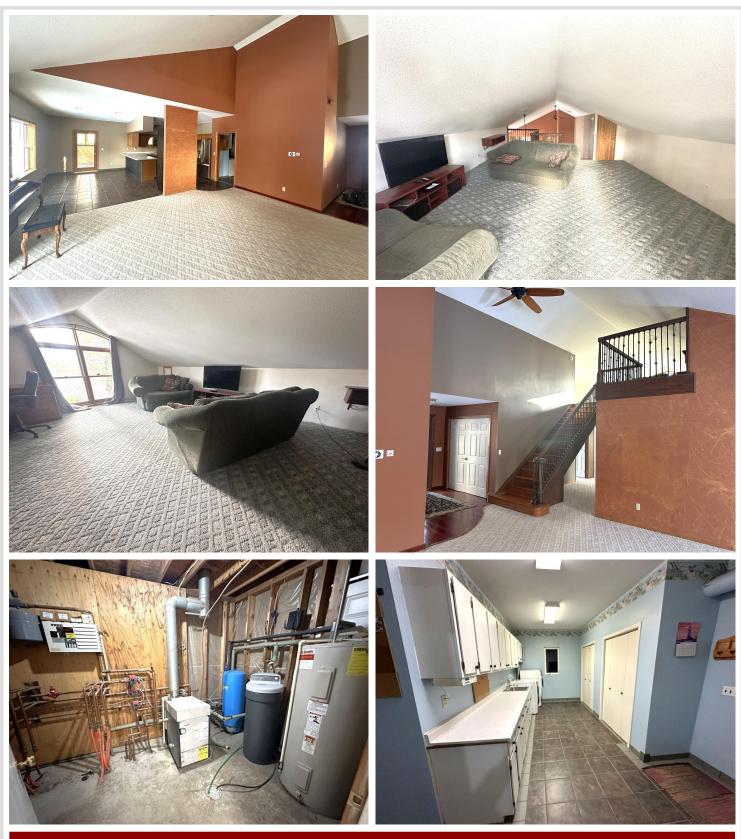

## **Description:**

Absolutely remarkable rural property only 5 miles east of Frazee. Enjoy 12.4 beautiful acres of land including mostly woods with a 2 acre field area for your large garden or wildlife food plot. 1997 built 3 bedroom (could be 4) one level homestead with a loft area. Large 3 stall 24x36 heated and insulated garage and additional 33x56 pole shed for storage. Lots of wildlife including deer, turkey, and grouse! Property features include a private well and septic system, 1200 sq. ft cement patio area, propane boiler in floor heat and wood forced air furnace with a backup electric boil that has never been used. Large laundry room with lots of storage area, 3 bedrooms on the main floor plus the loft area that can be used for an office, entertainment, or additional sleeping area. Recreational/bonus room with stone flooring with a walkout to the patio area. Garage also has a 10x11 workshop area. This is a nice property with a hard to find lot!

### Additional Features:

Basement: None Fuel: Propane, Wood Garage: 3 Heat: Forced Air, Radiant Floor Sewer: Private Sewer, Tank with Drainage Field Water: Drilled, Private Air Conditioning: Window Unit(s)