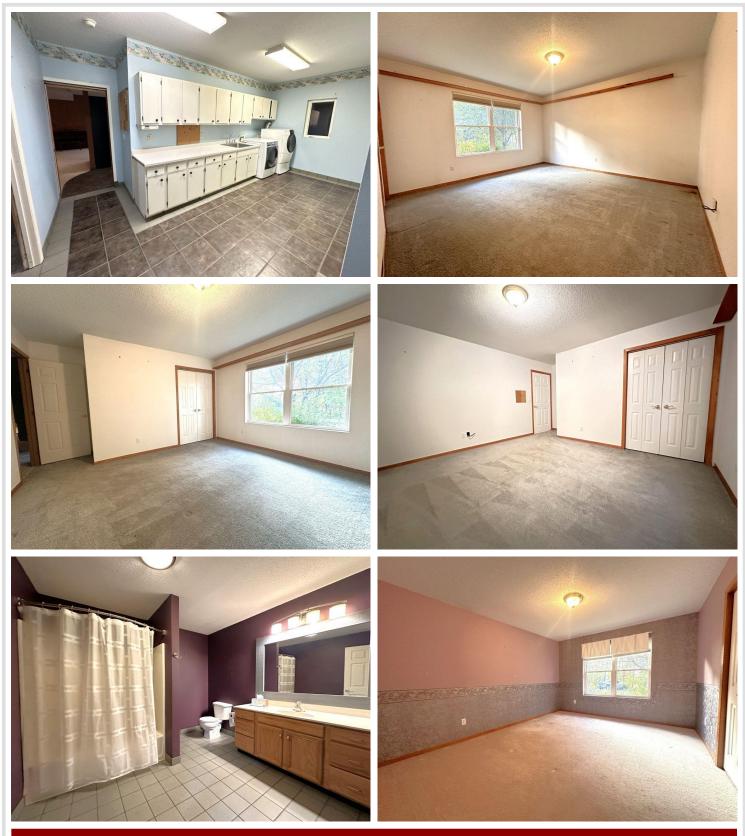

## **Description:**

Absolutely remarkable rural property only 5 miles east of Frazee. Enjoy 12.4 beautiful acres of land including mostly woods with a 2 acre field area for your large garden or wildlife food plot. 1997 built 3 bedroom (could be 4) one level homestead with a loft area. Large 3 stall 24x36 heated and insulated garage and additional 33x56 pole shed for storage. Lots of wildlife including deer, turkey, and grouse! Property features include a private well and septic system, 1200 sq. ft cement patio area, propane boiler in floor heat and wood forced air furnace with a backup electric boil that has never been used. Large laundry room with lots of storage area, 3 bedrooms on the main floor plus the loft area that can be used for an office, entertainment, or additional sleeping area. Recreational/bonus room with stone flooring with a walkout to the patio area. Garage also has a 10x11 workshop area. This is a nice property with a hard to find lot!