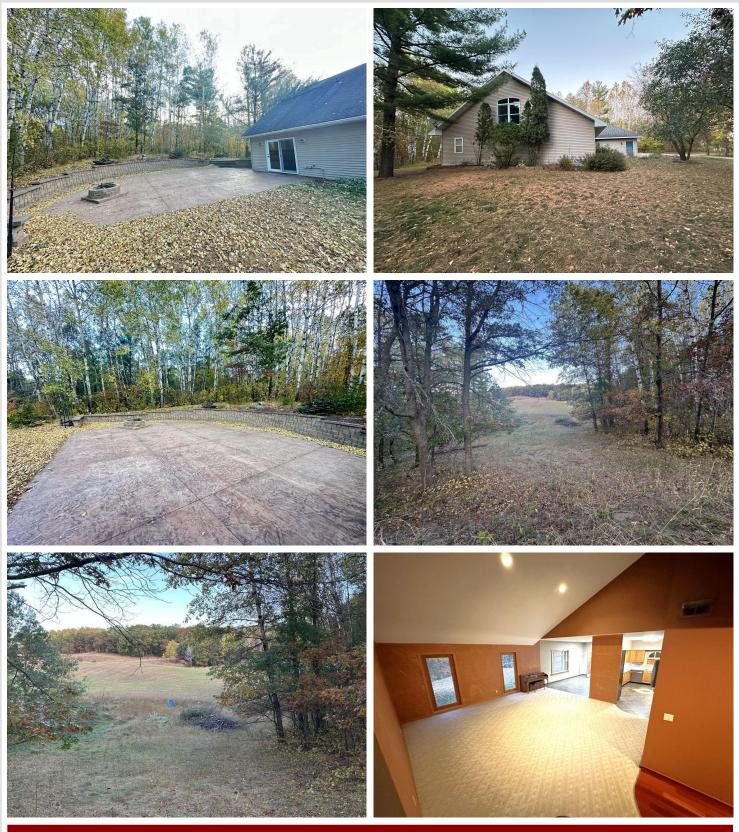

## **Description:**

Absolutely remarkable rural property only 5 miles east of Frazee. Enjoy 12.4 beautiful acres of land including mostly woods with a 2 acre field area for your large garden or wildlife food plot. 1997 built 3 bedroom (could be 4) one level homestead with a loft area. Large 3 stall 24x36 heated and insulated garage and additional 33x56 pole shed for storage. Lots of wildlife including deer, turkey, and grouse! Property features include a private well and septic system, 1200 sq. ft cement patio area, propane boiler in floor heat and wood forced air furnace with a backup electric boil that has never been used. Large laundry room with lots of storage area, 3 bedrooms on the main floor plus the loft area that can be used for an office, entertainment, or additional sleeping area. Recreational/bonus room with stone flooring with a walkout to the patio area. Garage also has a 10x11 workshop area. This is a nice property with a hard to find lot!