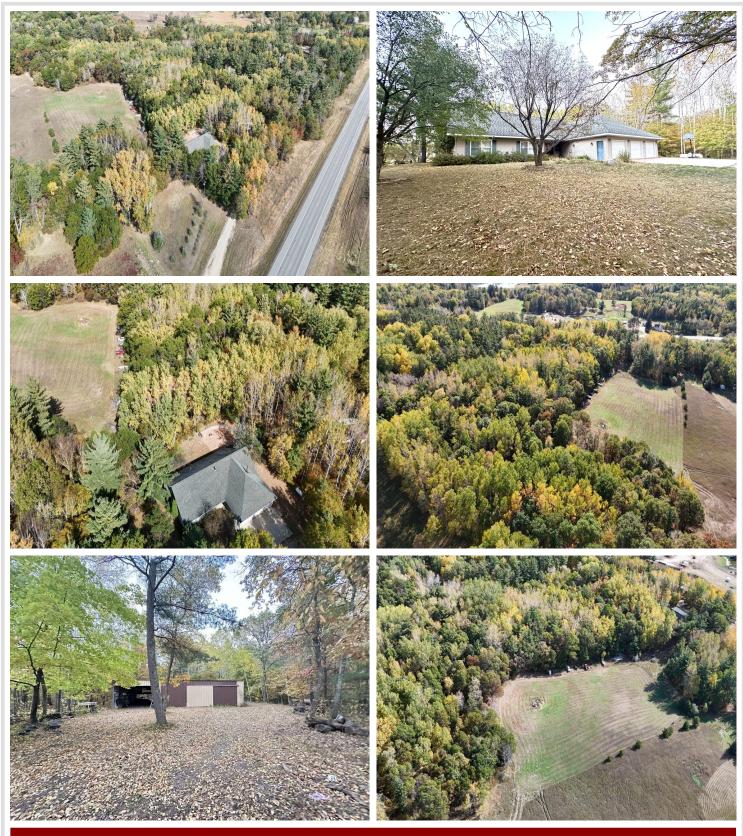

## **Description:**

Absolutely remarkable rural property only 5 miles east of Frazee. Enjoy 12.4 beautiful acres of land including mostly woods with a 2 acre field area for your large garden or wildlife food plot. 1997 built 3 bedroom (could be 4) one level homestead with a loft area. Large 3 stall 24x36 heated and insulated garage and additional 33x56 pole shed for storage. Lots of wildlife including deer, turkey, and grouse! Property features include a private well and septic system, 1200 sq. ft cement patio area, propane boiler in floor heat and wood forced air furnace with a backup electric boil that has never been used. Large laundry room with lots of storage area, 3 bedrooms on the main floor plus the loft area that can be used for an office, entertainment, or additional sleeping area. Recreational/bonus room with stone flooring with a walkout to the patio area. Garage also has a 10x11 workshop area. This is a nice property with a hard to find lot!