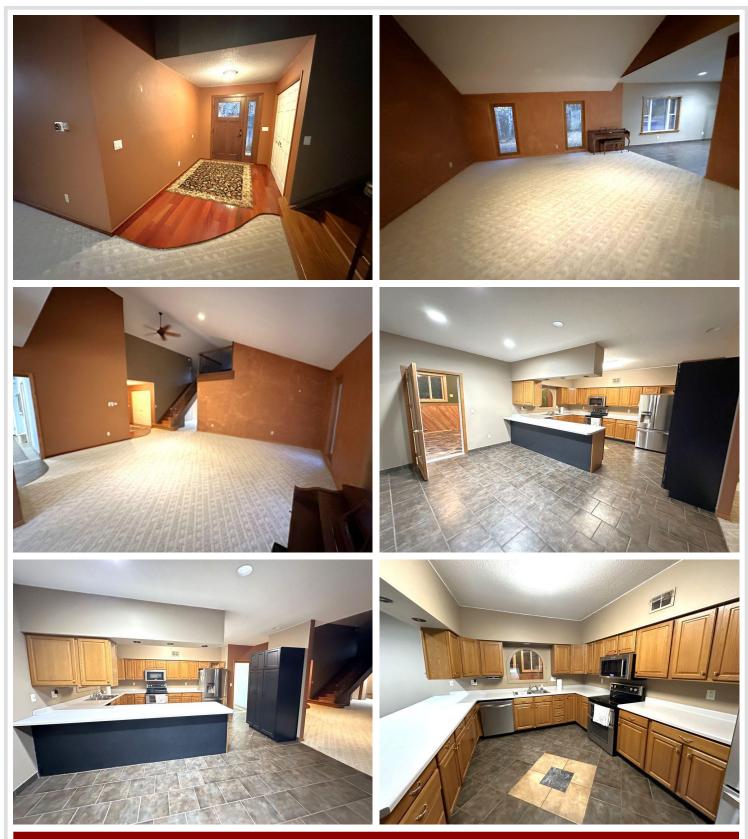

## **Description:**

Absolutely remarkable rural property only 5 miles east of Frazee. Enjoy 12.4 beautiful acres of land including mostly woods with a 2 acre field area for your large garden or wildlife food plot. 1997 built 3 bedroom (could be 4) one level homestead with a loft area. Large 3 stall 24x36 heated and insulated garage and additional 33x56 pole shed for storage. Lots of wildlife including deer, turkey, and grouse! Property features include a private well and septic system, 1200 sq. ft cement patio area, propane boiler in floor heat and wood forced air furnace with a backup electric boil that has never been used. Large laundry room with lots of storage area, 3 bedrooms on the main floor plus the loft area that can be used for an office, entertainment, or additional sleeping area. Recreational/bonus room with stone flooring with a walkout to the patio area. Garage also has a 10x11 workshop area. This is a nice property with a hard to find lot!