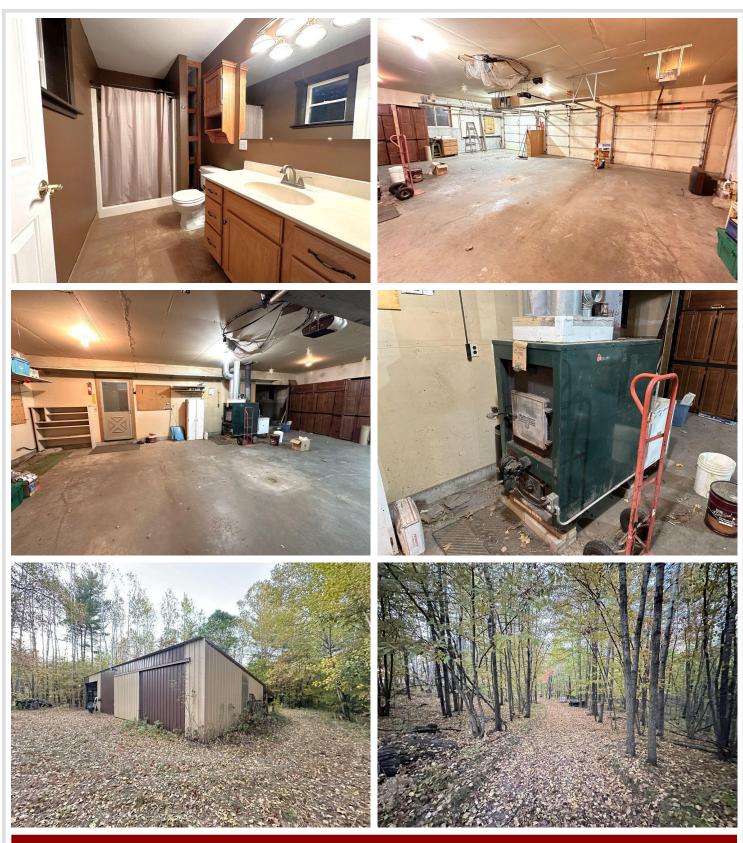

## **Description:**

Absolutely remarkable rural property only 5 miles east of Frazee. Enjoy 12.4 beautiful acres of land including mostly woods with a 2 acre field area for your large garden or wildlife food plot. 1997 built 3 bedroom (could be 4) one level homestead with a loft area. Large 3 stall 24x36 heated and insulated garage and additional 33x56 pole shed for storage. Lots of wildlife including deer, turkey, and grouse! Property features include a private well and septic system, 1200 sq. ft cement patio area, propane boiler in floor heat and wood forced air furnace with a backup electric boil that has never been used. Large laundry room with lots of storage area, 3 bedrooms on the main floor plus the loft area that can be used for an office, entertainment, or additional sleeping area. Recreational/bonus room with stone flooring with a walkout to the patio area. Garage also has a 10x11 workshop area. This is a nice property with a hard to find lot!

### Additional Features:

Basement: None Fuel: Propane, Wood Garage: 3 Heat: Forced Air, Radiant Floor Sewer: Private Sewer, Tank with Drainage Field Water: Drilled, Private Air Conditioning: Window Unit(s)