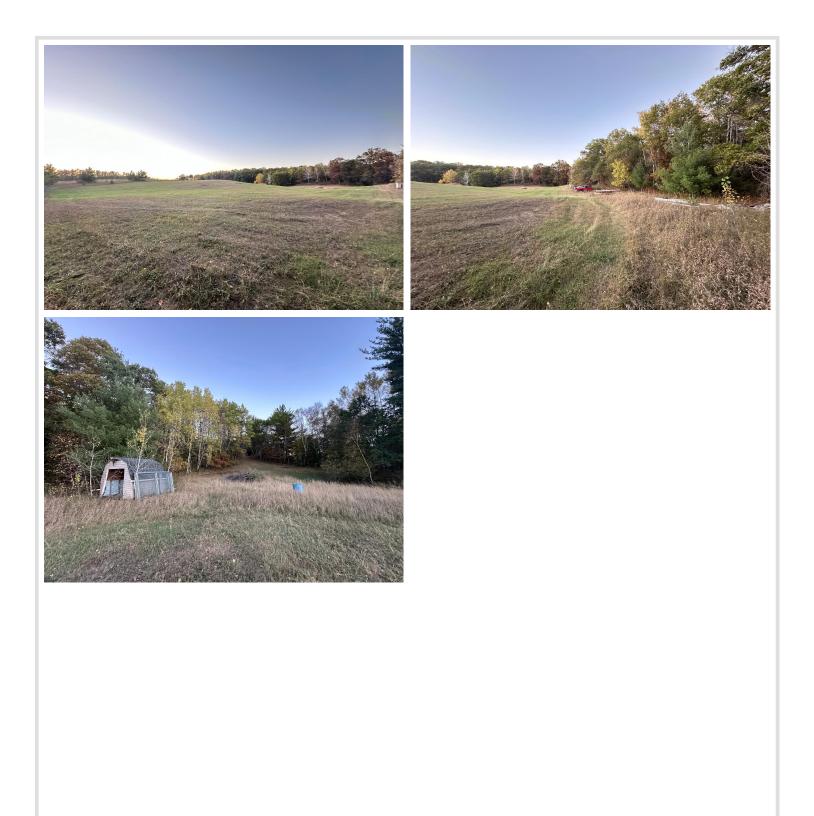

## **Description:**

Absolutely remarkable rural property only 5 miles east of Frazee. Enjoy 12.4 beautiful acres of land including mostly woods with a 2 acre field area for your large garden or wildlife food plot. 1997 built 3 bedroom (could be 4) one level homestead with a loft area. Large 3 stall 24x36 heated and insulated garage and additional 33x56 pole shed for storage. Lots of wildlife including deer, turkey, and grouse! Property features include a private well and septic system, 1200 sq. ft cement patio area, propane boiler in floor heat and wood forced air furnace with a backup electric boil that has never been used. Large laundry room with lots of storage area, 3 bedrooms on the main floor plus the loft area that can be used for an office, entertainment, or additional sleeping area. Recreational/bonus room with stone flooring with a walkout to the patio area. Garage also has a 10x11 workshop area. This is a nice property with a hard to find lot!

## Additional Details:

| Year Built             | 1997     |
|------------------------|----------|
| Lot Acres              | 12.4     |
| Lot Dimensions         | 450x1103 |
| Garage Stalls          | 3        |
| School District        | 23       |
| Taxes                  | \$2,284  |
| Taxes with Assessments | \$2,284  |
| Tax Year               | 2025     |
|                        |          |