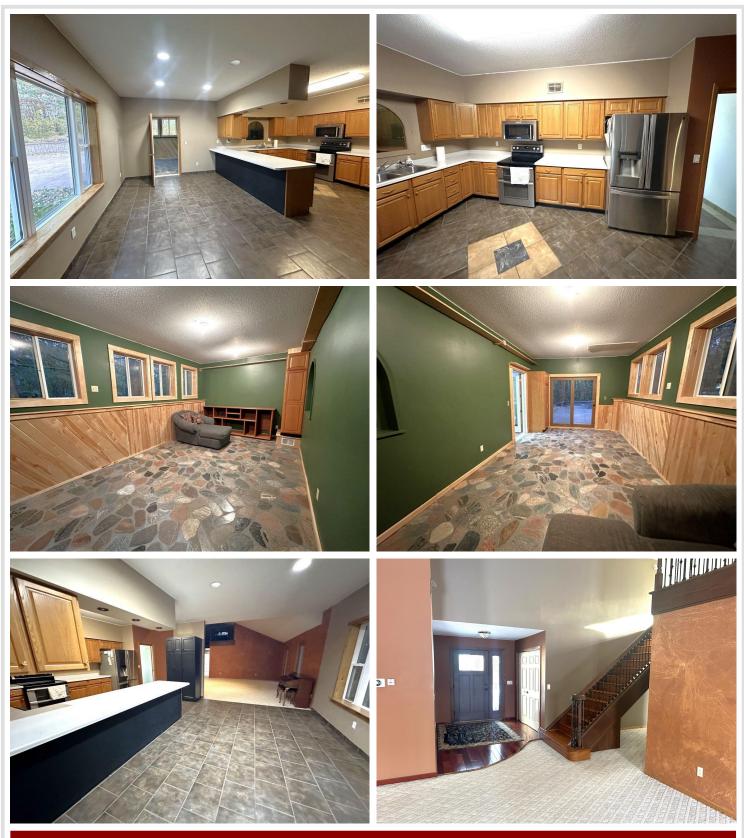

## **Description:**

Absolutely remarkable rural property only 5 miles east of Frazee. Enjoy 12.4 beautiful acres of land including mostly woods with a 2 acre field area for your large garden or wildlife food plot. 1997 built 3 bedroom (could be 4) one level homestead with a loft area. Large 3 stall 24x36 heated and insulated garage and additional 33x56 pole shed for storage. Lots of wildlife including deer, turkey, and grouse! Property features include a private well and septic system, 1200 sq. ft cement patio area, propane boiler in floor heat and wood forced air furnace with a backup electric boil that has never been used. Large laundry room with lots of storage area, 3 bedrooms on the main floor plus the loft area that can be used for an office, entertainment, or additional sleeping area. Recreational/bonus room with stone flooring with a walkout to the patio area. Garage also has a 10x11 workshop area. This is a nice property with a hard to find lot!