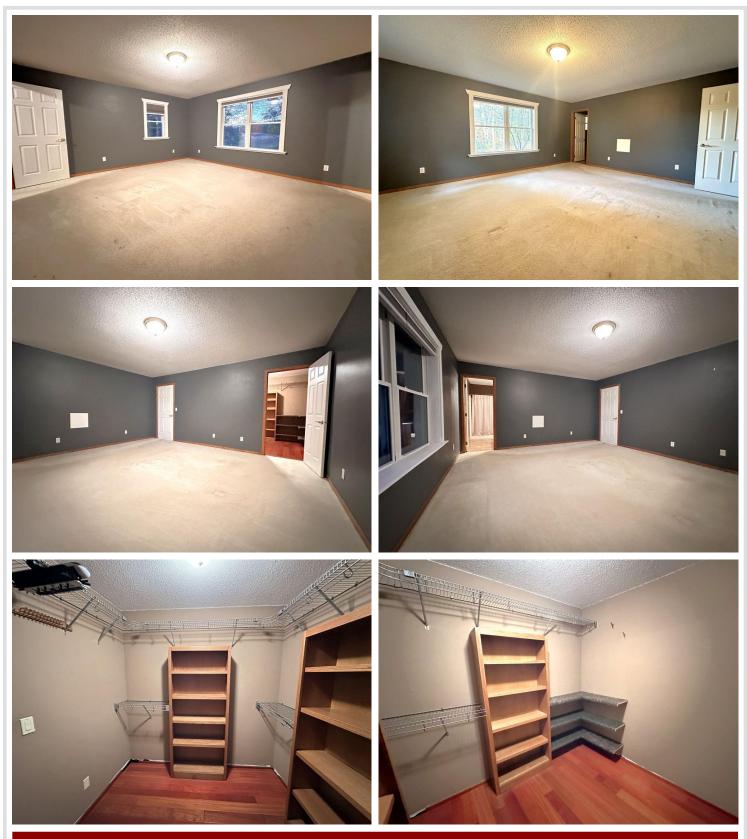

## **Description:**

Absolutely remarkable rural property only 5 miles east of Frazee. Enjoy 12.4 beautiful acres of land including mostly woods with a 2 acre field area for your large garden or wildlife food plot. 1997 built 3 bedroom (could be 4) one level homestead with a loft area. Large 3 stall 24x36 heated and insulated garage and additional 33x56 pole shed for storage. Lots of wildlife including deer, turkey, and grouse! Property features include a private well and septic system, 1200 sq. ft cement patio area, propane boiler in floor heat and wood forced air furnace with a backup electric boil that has never been used. Large laundry room with lots of storage area, 3 bedrooms on the main floor plus the loft area that can be used for an office, entertainment, or additional sleeping area. Recreational/bonus room with stone flooring with a walkout to the patio area. Garage also has a 10x11 workshop area. This is a nice property with a hard to find lot!

### Additional Features:

Basement: None Fuel: Propane, Wood Garage: 3 Heat: Forced Air, Radiant Floor Sewer: Private Sewer, Tank with Drainage Field Water: Drilled, Private Air Conditioning: Window Unit(s)