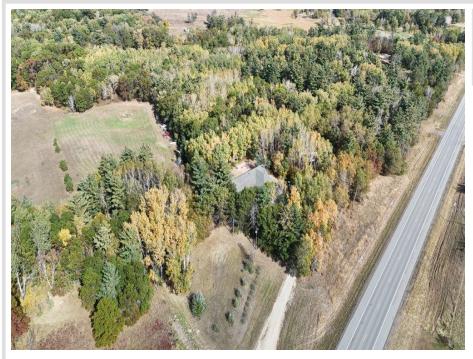

## **Description:**

Absolutely remarkable rural property only 5 miles east of Frazee. Enjoy 12.4 beautiful acres of land including mostly woods with a 2 acre field area for your large garden or wildlife food plot. 1997 built 3 bedroom (could be 4) one level homestead with a loft area. Large 3 stall 24x36 heated and insulated garage and additional 33x56 pole shed for storage. Lots of wildlife including deer, turkey, and grouse! Property features include a private well and septic system, 1200 sq. ft cement patio area, propane boiler in floor heat and wood forced air furnace with a backup electric boil that has never been used. Large laundry room with lots of storage area, 3 bedrooms on the main floor plus the loft area that can be used for an office, entertainment, or additional sleeping area. Recreational/bonus room with stone flooring with a walkout to the patio area. Garage also has a 10x11 workshop area. This is a nice property with a hard to find lot!

### **Driving Directions:**

Go east of Frazee on St Hwy 87 for 5 miles to the property on the left side.

Listed By: Counselor Realty Detroit Lakes

Affinity Real Estate Inc. participates in the Regional Multiple Listing Service of Minnesota, Inc Broker Reciprocity (sm) program, allowing us to display other broker's listings on our website. All properties are subject to prior sale, change or withdrawal.