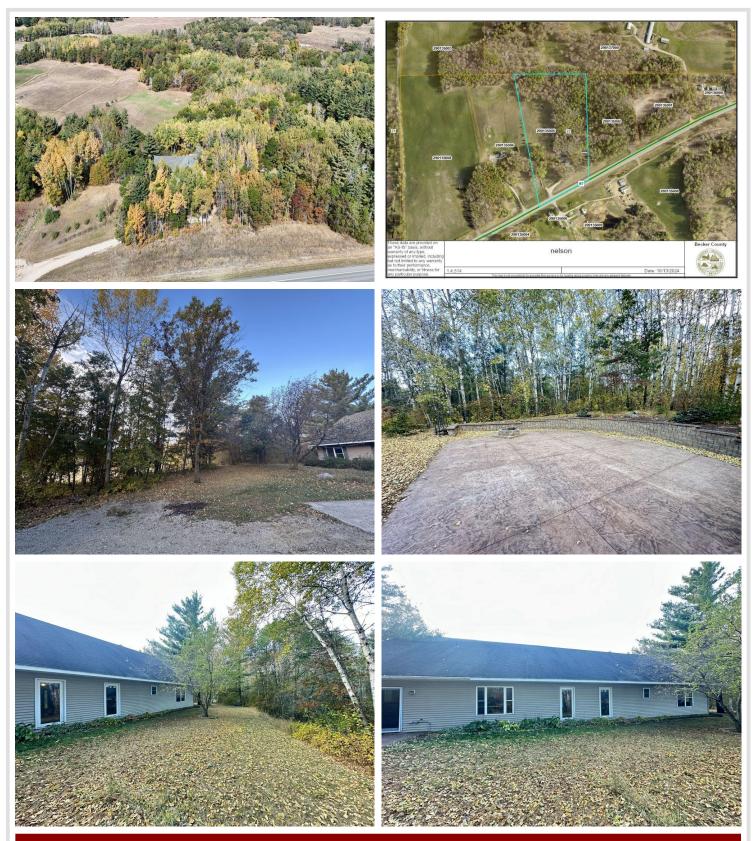

## **Description:**

Absolutely remarkable rural property only 5 miles east of Frazee. Enjoy 12.4 beautiful acres of land including mostly woods with a 2 acre field area for your large garden or wildlife food plot. 1997 built 3 bedroom (could be 4) one level homestead with a loft area. Large 3 stall 24x36 heated and insulated garage and additional 33x56 pole shed for storage. Lots of wildlife including deer, turkey, and grouse! Property features include a private well and septic system, 1200 sq. ft cement patio area, propane boiler in floor heat and wood forced air furnace with a backup electric boil that has never been used. Large laundry room with lots of storage area, 3 bedrooms on the main floor plus the loft area that can be used for an office, entertainment, or additional sleeping area. Recreational/bonus room with stone flooring with a walkout to the patio area. Garage also has a 10x11 workshop area. This is a nice property with a hard to find lot!

## Additional Details:

| Year Built             | 1997     |
|------------------------|----------|
| Lot Acres              | 12.4     |
| Lot Dimensions         | 450x1103 |
| Garage Stalls          | 3        |
| School District        | 23       |
| Taxes                  | \$2,284  |
| Taxes with Assessments | \$2,284  |
| Tax Year               | 2025     |
|                        |          |