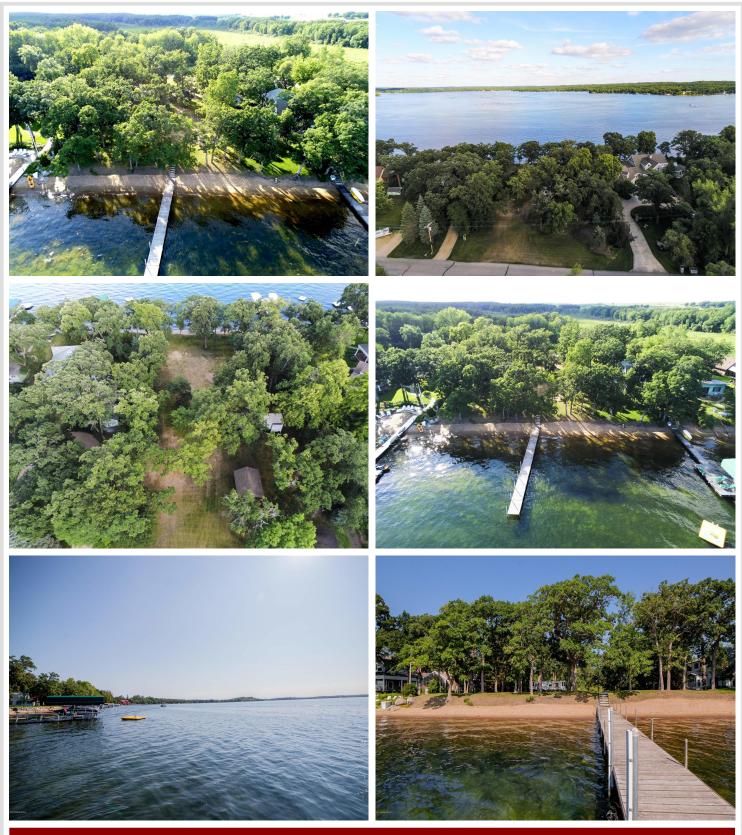

## **Description:**

Pelican Lake - Pelican Point - Lake Lot is the pinnacle of the classic one-off's in our region's real estate. Gold standard: 130' unblemished walk-in sand beach. 4" drilled well, septic w/ drainfield; professionally prepped for build. Legacy piece. Lot is 260' deep.

## Additional Details:

| Lot Acres              | 0.5     |
|------------------------|---------|
| Lot Dimensions         | 130x260 |
| School District        | 548     |
| Taxes                  | \$7,846 |
| Taxes with Assessments | \$7,846 |
| Tax Year               | 2024    |