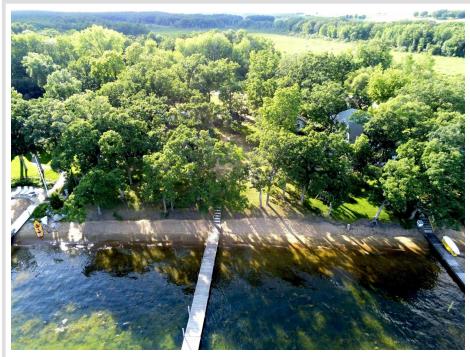

## **Description:**

Pelican Lake - Pelican Point - Lake Lot is the pinnacle of the classic one-off's in our region's real estate. Gold standard: 130' unblemished walk-in sand beach. 4" drilled well, septic w/ drainfield; professionally prepped for build. Legacy piece. Lot is 260' deep.

## Additional Details:

| Lot Acres              | 0.5     |
|------------------------|---------|
| Lot Dimensions         | 130x260 |
| School District        | 548     |
| Taxes                  | \$7,846 |
| Taxes with Assessments | \$7,846 |
| Tax Year               | 2024    |