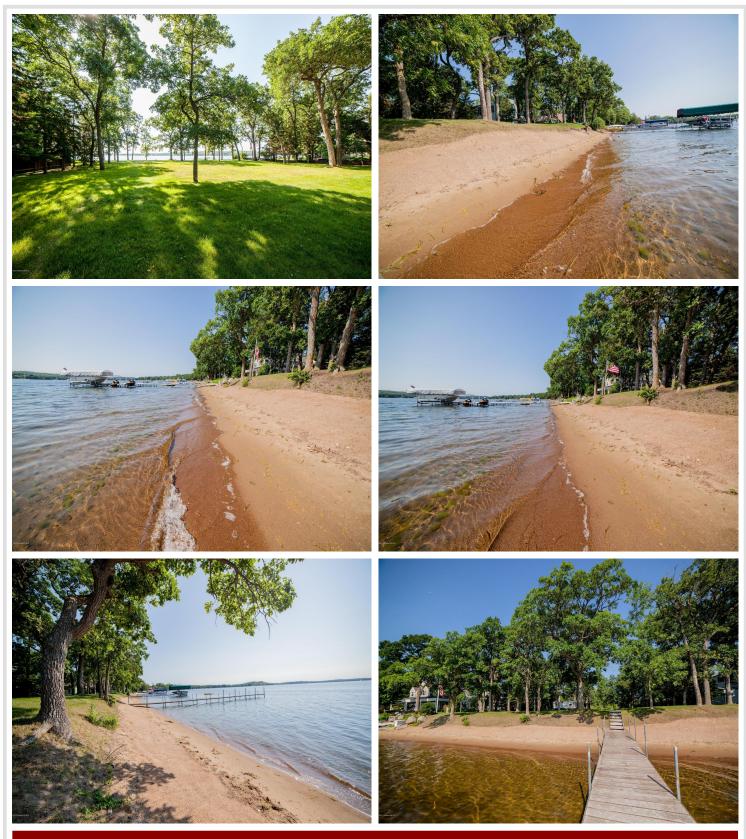

## **Description:**

Pelican Lake - Pelican Point - Lake Lot is the pinnacle of the classic one-off's in our region's real estate. Gold standard: 130' unblemished walk-in sand beach. 4" drilled well, septic w/ drainfield; professionally prepped for build. Legacy piece. Lot is 260' deep.

## Additional Details:

| Lot Acres              | 0.5     |
|------------------------|---------|
| Lot Dimensions         | 130x260 |
| School District        | 548     |
| Taxes                  | \$7,846 |
| Taxes with Assessments | \$7,846 |
| Tax Year               | 2024    |