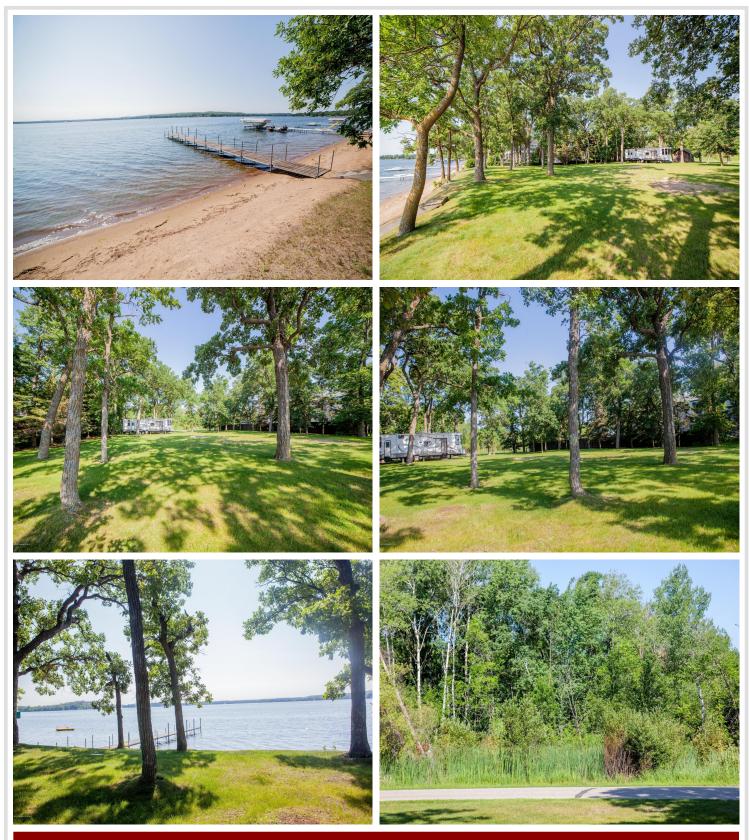

## **Description:**

Pelican Lake - Pelican Point - Lake Lot is the pinnacle of the classic one-off's in our region's real estate. Gold standard: 130' unblemished walk-in sand beach. 4" drilled well, septic w/ drainfield; professionally prepped for build. Legacy piece. Lot is 260' deep.

## Additional Details:

| Lot Acres              | 0.5     |
|------------------------|---------|
| Lot Dimensions         | 130x260 |
| School District        | 548     |
| Taxes                  | \$7,846 |
| Taxes with Assessments | \$7,846 |
| Tax Year               | 2024    |