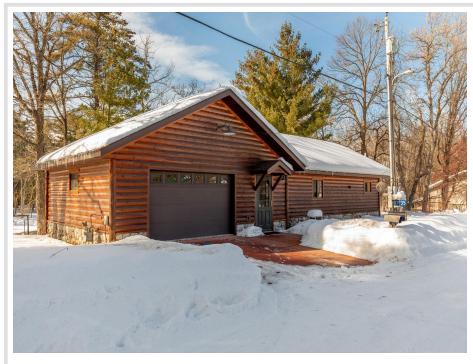

### **Description:**

Norway Brook - Historic White Pine Point is the setting for this custom brookside waterfront home. From the specialized cabinetry to the vaulted ceilings, a craftsman's touch is evident in the construction. A beautifully tiled bath and heated garage add to the amenities. Prominent water views are available from every room. The waterfront features 105' of solid sand, gravel swimmable shoreline w/ permanent dock. Boat into Norway Lake with any size craft or float the river to the city dock giving you walking access to fine dining or the best little coffee shop in the area. There are a bevy of new eating establishments on Barclay Avenue making Pine River a destination location!

## Additional Details:

| Year Built             | 2002           |
|------------------------|----------------|
| Lot Acres              | 0.19           |
| Lot Dimensions         | 105x100x100x65 |
| Garage Stalls          | 1              |
| School District        | 2174           |
| Taxes                  | \$814          |
| Taxes with Assessments | \$880          |
| Tax Year               | 2025           |