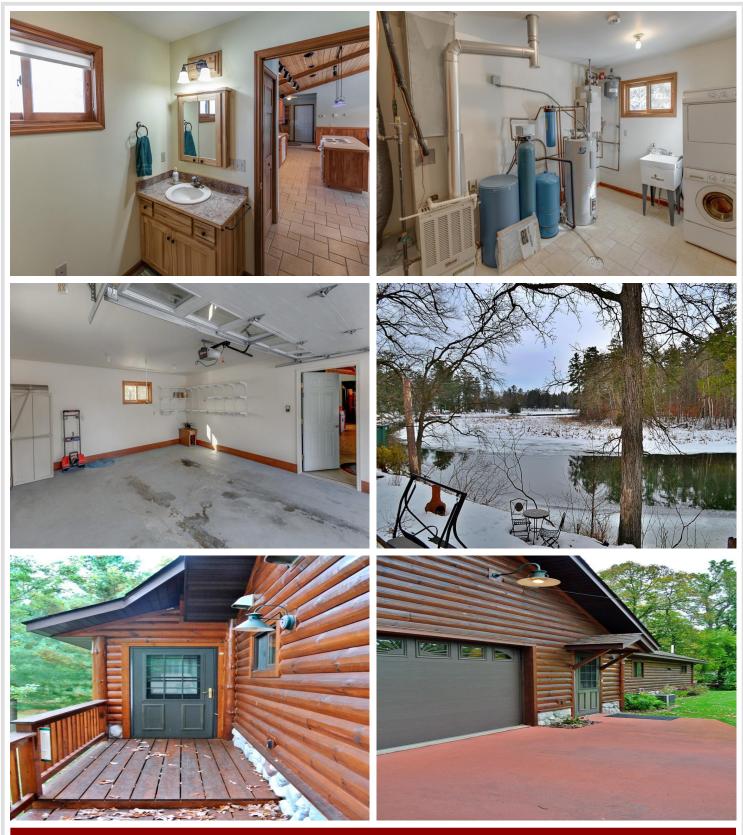

### **Description:**

Norway Brook - Historic White Pine Point is the setting for this custom brookside waterfront home. From the specialized cabinetry to the vaulted ceilings, a craftsman's touch is evident in the construction. A beautifully tiled bath and heated garage add to the amenities. Prominent water views are available from every room. The waterfront features 105' of solid sand, gravel swimmable shoreline w/ permanent dock. Boat into Norway Lake with any size craft or float the river to the city dock giving you walking access to fine dining or the best little coffee shop in the area. There are a bevy of new eating establishments on Barclay Avenue making Pine River a destination location!

### Additional Features:

Fuel: Natural Gas Heat: Dual, Forced Air, Fireplace(s), Radiant Floor