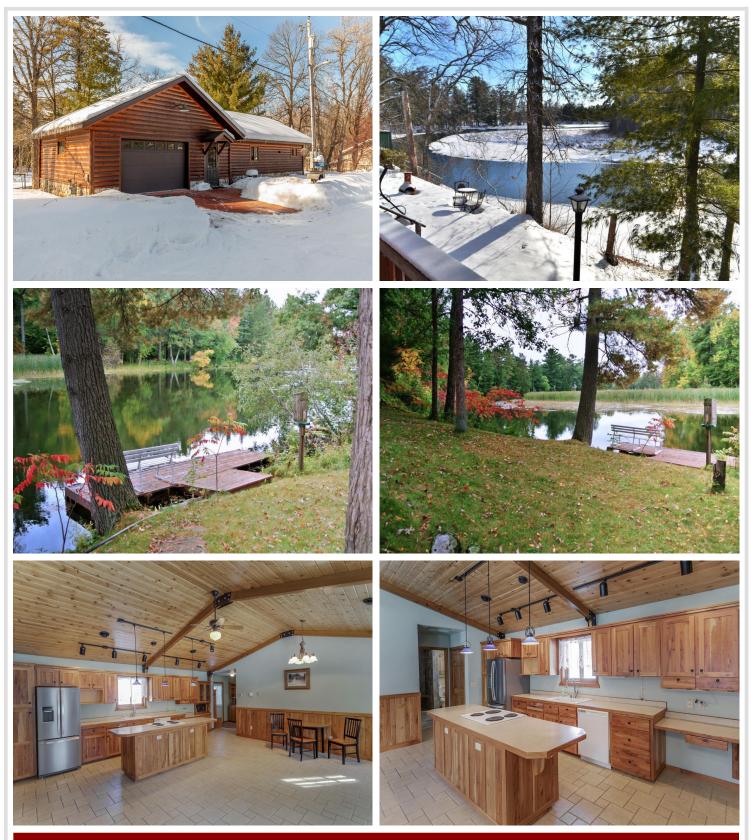

### **Description:**

Norway Brook - Historic White Pine Point is the setting for this custom brookside waterfront home. From the specialized cabinetry to the vaulted ceilings, a craftsman's touch is evident in the construction. A beautifully tiled bath and heated garage add to the amenities. Prominent water views are available from every room. The waterfront features 105' of solid sand, gravel swimmable shoreline w/ permanent dock. Boat into Norway Lake with any size craft or float the river to the city dock giving you walking access to fine dining or the best little coffee shop in the area. There are a bevy of new eating establishments on Barclay Avenue making Pine River a destination location!