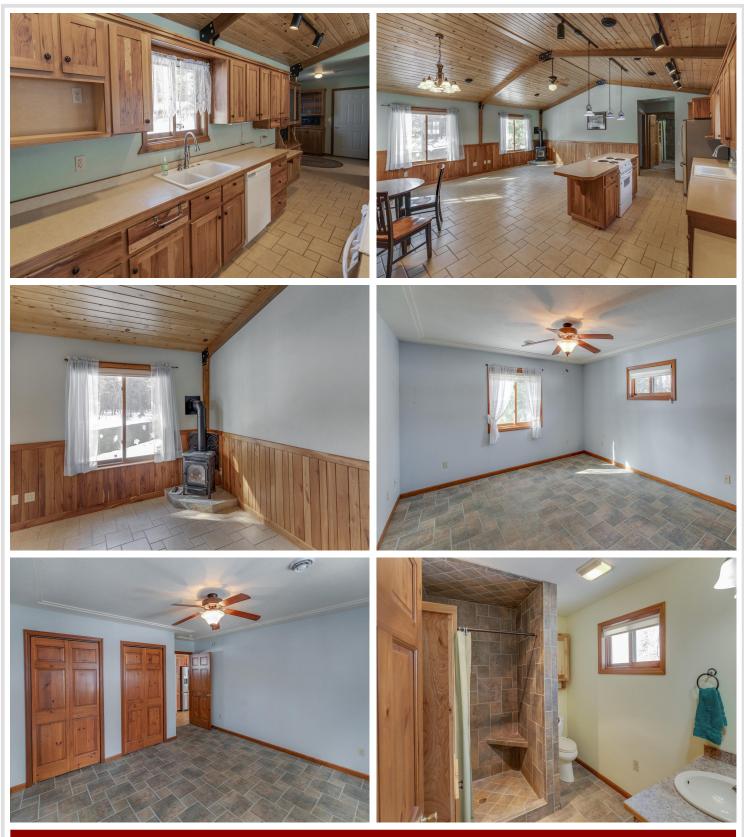

### **Description:**

Norway Brook - Historic White Pine Point is the setting for this custom brookside waterfront home. From the specialized cabinetry to the vaulted ceilings, a craftsman's touch is evident in the construction. A beautifully tiled bath and heated garage add to the amenities. Prominent water views are available from every room. The waterfront features 105' of solid sand, gravel swimmable shoreline w/ permanent dock. Boat into Norway Lake with any size craft or float the river to the city dock giving you walking access to fine dining or the best little coffee shop in the area. There are a bevy of new eating establishments on Barclay Avenue making Pine River a destination location!