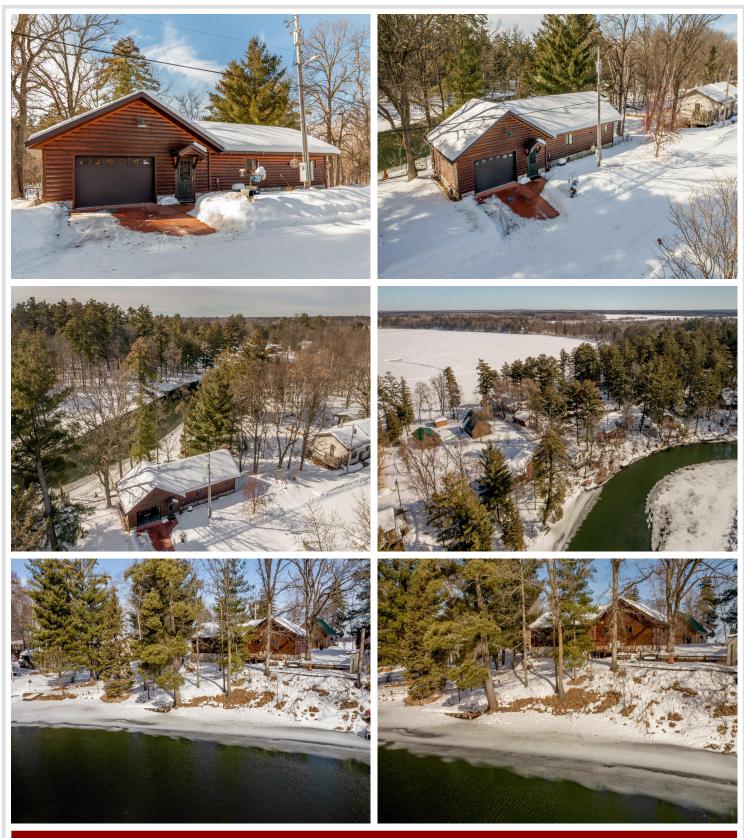

### **Description:**

Norway Brook - Historic White Pine Point is the setting for this custom brookside waterfront home. From the specialized cabinetry to the vaulted ceilings, a craftsman's touch is evident in the construction. A beautifully tiled bath and heated garage add to the amenities. Prominent water views are available from every room. The waterfront features 105' of solid sand, gravel swimmable shoreline w/ permanent dock. Boat into Norway Lake with any size craft or float the river to the city dock giving you walking access to fine dining or the best little coffee shop in the area. There are a bevy of new eating establishments on Barclay Avenue making Pine River a destination location!

## Additional Details:

| Year Built             | 2002           |
|------------------------|----------------|
| Lot Acres              | 0.19           |
| Lot Dimensions         | 105x100x100x65 |
| Garage Stalls          | 1              |
| School District        | 2174           |
| Taxes                  | \$814          |
| Taxes with Assessments | \$880          |
| Tax Year               | 2025           |