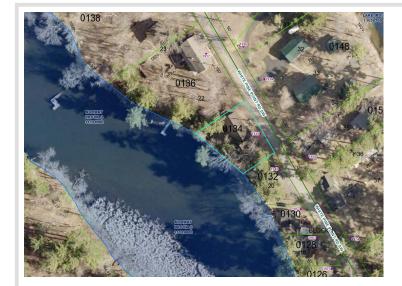

### **Description:**

Norway Brook - Historic White Pine Point is the setting for this custom brookside waterfront home. From the specialized cabinetry to the vaulted ceilings, a craftsman's touch is evident in the construction. A beautifully tiled bath and heated garage add to the amenities. Prominent water views are available from every room. The waterfront features 105' of solid sand, gravel swimmable shoreline w/ permanent dock. Boat into Norway Lake with any size craft or float the river to the city dock giving you walking access to fine dining or the best little coffee shop in the area. There are a bevy of new eating establishments on Barclay Avenue making Pine River a destination location!

## Additional Details:

| Year Built             | 2002           |
|------------------------|----------------|
| Lot Acres              | 0.19           |
| Lot Dimensions         | 105x100x100x65 |
| Garage Stalls          | 1              |
| School District        | 2174           |
| Taxes                  | \$814          |
| Taxes with Assessments | \$880          |
| Tax Year               | 2025           |