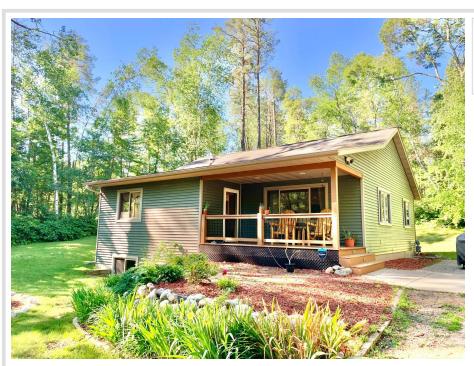

MLS 6696887 Residential

\$410,000

2,480 sq ft 4 bedrooms 3 baths

8197 Shady Trail Breezy Point MN 56472

Status: Pending

## **Description:**

Located in the heart of Breezy Point, this beautiful 4-bedroom, 3-bath home provides a perfect balance of comfort and outdoor living opportunities. Set on over half an acre for added privacy, the home features an open main level with vaulted ceilings, new flooring throughout the main level, a private master suite, and a second bedroom with a full bath. The lower level includes a spacious family room with a dry bar, two additional bedrooms, a full bath, laundry, and ample storage. The oversized garage is complete with a finished, heated 10x26 bonus space, perfect for relaxation or hobbies. This home offers easy access to golf courses, lakes, and year-round outdoor recreation, making it an ideal retreat.