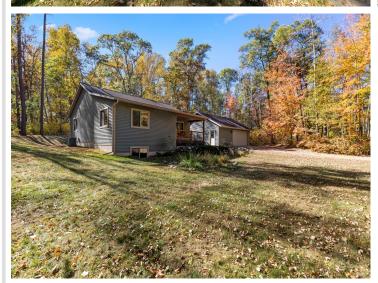

## **Description:**

Located in the heart of Breezy Point, this beautiful 4-bedroom, 3-bath home provides a perfect balance of comfort and outdoor living opportunities. Set on over half an acre for added privacy, the home features an open main level with vaulted ceilings, new flooring throughout the main level, a private master suite, and a second bedroom with a full bath. The lower level includes a spacious family room with a dry bar, two additional bedrooms, a full bath, laundry, and ample storage. The oversized garage is complete with a finished, heated 10x26 bonus space, perfect for relaxation or hobbies. This home offers easy access to golf courses, lakes, and year-round outdoor recreation, making it an ideal retreat.

## **Additional Details:**

Year Built 2005 Lot Acres 0.65

Lot Dimensions 90x200x175x210

Garage Stalls 2 School District 186 Taxes \$2.368 Taxes with Assessments \$2,368 Tax Year 2023