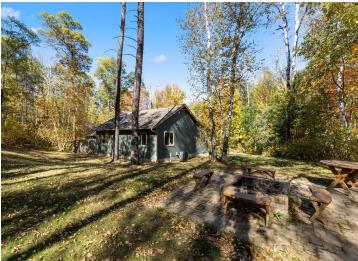

## **Description:**

Located in the heart of Breezy Point, this beautiful 4-bedroom, 3-bath home provides a perfect balance of comfort and outdoor living opportunities. Set on over half an acre for added privacy, the home features an open main level with vaulted ceilings, new flooring throughout the main level, a private master suite, and a second bedroom with a full bath. The lower level includes a spacious family room with a dry bar, two additional bedrooms, a full bath, laundry, and ample storage. The oversized garage is complete with a finished, heated 10x26 bonus space, perfect for relaxation or hobbies. This home offers easy access to golf courses, lakes, and year-round outdoor recreation, making it an ideal retreat.

## **Additional Details:**

Year Built 2005 Lot Acres 0.65

Lot Dimensions 90x200x175x210

Garage Stalls 2 School District 186 Taxes \$2.368 Taxes with Assessments \$2,368 Tax Year 2023