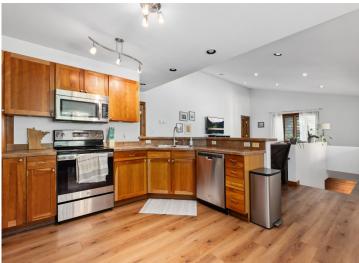

## **Description:**

Located in the heart of Breezy Point, this beautiful 4-bedroom, 3-bath home provides a perfect balance of comfort and outdoor living opportunities. Set on over half an acre for added privacy, the home features an open main level with vaulted ceilings, new flooring throughout the main level, a private master suite, and a second bedroom with a full bath. The lower level includes a spacious family room with a dry bar, two additional bedrooms, a full bath, laundry, and ample storage. The oversized garage is complete with a finished, heated 10x26 bonus space, perfect for relaxation or hobbies. This home offers easy access to golf courses, lakes, and year-round outdoor recreation, making it an ideal retreat.