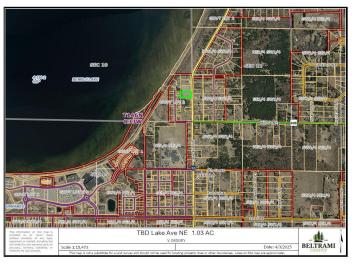

## **Description:**

This large, 1 acre lot with a gentle roll to the terrain is ready for your new home! Excellent location on the east side of Lake Bemidji close to schools, the Sanford Center, and walk/bike the Paul Bunyan State Trail right to Lake Bemidji State Park. This lot is a clean slate ~ owner has done some tree removal to make your building project even easier. New construction has/is going on in the neighborhood ~ it's a perfect time to start your new home too!

## **Additional Details:**

Lot Acres 1.03

Lot Dimensions 165x275x165x275

School District 31 Taxes \$436 Taxes with Assessments \$436 Tax Year 2025

## **Driving Directions:**

East on 1st ST E to Lake Ave NE. Left (north) on Lake Ave to property on your left.

Listed By: Lake-N-Woods Realty

Affinity Real Estate Inc. participates in the Regional Multiple Listing Service of Minnesota, Inc Broker Reciprocity (sm) program, allowing us to display other broker's listings on our website. All properties are subject to prior sale, change or withdrawal.