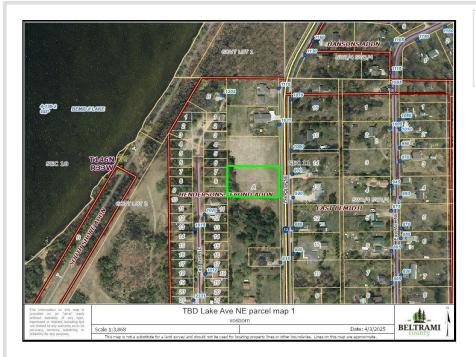

## **Description:**

This large, 1 acre lot with a gentle roll to the terrain is ready for your new home! Excellent location on the east side of Lake Bemidji close to schools, the Sanford Center, and walk/bike the Paul Bunyan State Trail right to Lake Bemidji State Park. This lot is a clean slate ~ owner has done some tree removal to make your building project even easier. New construction has/is going on in the neighborhood ~ it's a perfect time to start your new home too!

## **Additional Details:**

Lot Acres 1.03

Lot Dimensions 165x275x165x275

School District 31 Taxes \$436 Taxes with Assessments \$436 Tax Year 2025

## **Driving Directions:**

East on 1st ST E to Lake Ave NE. Left (north) on Lake Ave to property on your left.

Listed By: Lake-N-Woods Realty

Affinity Real Estate Inc. participates in the Regional Multiple Listing Service of Minnesota, Inc Broker Reciprocity (sm) program, allowing us to display other broker's listings on our website. All properties are subject to prior sale, change or withdrawal.