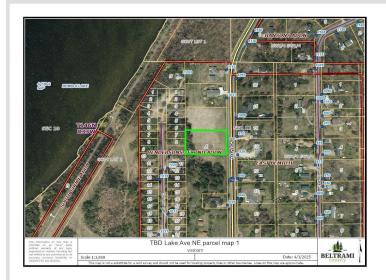

## **Description:**

This large, 1 acre lot with a gentle roll to the terrain is ready for your new home! Excellent location on the east side of Lake Bemidji close to schools, the Sanford Center, and walk/bike the Paul Bunyan State Trail right to Lake Bemidji State Park. This lot is a clean slate ~ owner has done some tree removal to make your building project even easier. New construction has/is going on in the neighborhood ~ it's a perfect time to start your new home too!

## **Additional Details:**

Lot Acres 1.03

Lot Dimensions 165x275x165x275

School District 31 Taxes \$436 Taxes with Assessments \$436 Tax Year 2025

## **Driving Directions:**

East on 1st ST E to Lake Ave NE. Left (north) on Lake Ave to property on your left.

Listed By: Lake-N-Woods Realty

Affinity Real Estate Inc. participates in the Regional Multiple Listing Service of Minnesota, Inc Broker Reciprocity (sm) program, allowing us to display other broker's listings on our website. All properties are subject to prior sale, change or withdrawal.