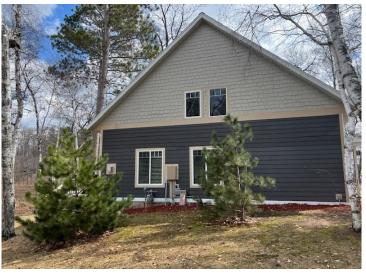

MLS 6696987 Lake Home

# \$699,900

2,100 sq ft 4 bedrooms 3 baths

7965 Lost Lake Road Nisswa MN 56468

Waterfront: Lost Lake (Lake Shore

City)

Status: Pending

### **Description:**

Beautiful 4 bdrm 3 bath cottage with granite countertops and walk-in tiled shower. A complete turnkey furniture package is included which includes 1 king bed, 3 queens and a twin as well as 2 sofa sleepers. There are 5 Smart TV's - one in the living room and one in each bedroom. Lakeside deck with patio furniture and gas grill; frontage on Lost Lake next to the resort's private beach. Owner occupancy is limited to 42 days from May through October (no more than 7 nights per month). The owner will receive 55% of the lodging revenue for this cottage.