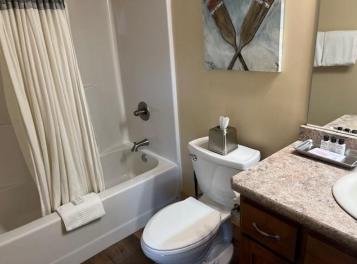

### **Description:**

Beautiful 4 bdrm 3 bath cottage with granite countertops and walk-in tiled shower. A complete turnkey furniture package is included which includes 1 king bed, 3 queens and a twin as well as 2 sofa sleepers. There are 5 Smart TV's - one in the living room and one in each bedroom. Lakeside deck with patio furniture and gas grill; frontage on Lost Lake next to the resort's private beach. Owner occupancy is limited to 42 days from May through October (no more than 7 nights per month). The owner will receive 55% of the lodging revenue for this cottage.