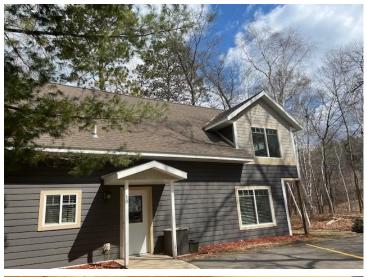

MLS 6696987 Lake Home

# \$699,900

2,100 sq ft 4 bedrooms 3 baths

7965 Lost Lake Road Nisswa MN 56468

Waterfront: Lost Lake (Lake Shore

City)

Status: Pending

### **Description:**

Beautiful 4 bdrm 3 bath cottage with granite countertops and walk-in tiled shower. A complete turnkey furniture package is included which includes 1 king bed, 3 queens and a twin as well as 2 sofa sleepers. There are 5 Smart TV's - one in the living room and one in each bedroom. Lakeside deck with patio furniture and gas grill; frontage on Lost Lake next to the resort's private beach. Owner occupancy is limited to 42 days from May through October (no more than 7 nights per month). The owner will receive 55% of the lodging revenue for this cottage.