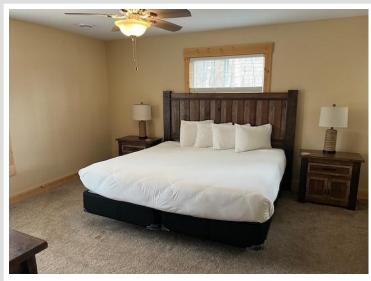

### **Description:**

Beautiful 4 bdrm 3 bath cottage with granite countertops and walk-in tiled shower. A complete turnkey furniture package is included which includes 1 king bed, 3 queens and a twin as well as 2 sofa sleepers. There are 5 Smart TV's - one in the living room and one in each bedroom. Lakeside deck with patio furniture and gas grill; frontage on Lost Lake next to the resort's private beach. Owner occupancy is limited to 42 days from May through October (no more than 7 nights per month). The owner will receive 55% of the lodging revenue for this cottage.