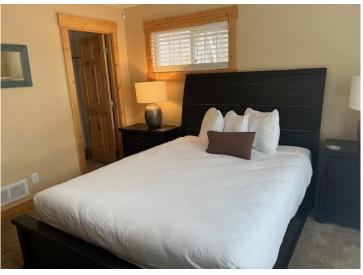

### **Description:**

Beautiful 4 bdrm 3 bath cottage with granite countertops and walk-in tiled shower. A complete turnkey furniture package is included which includes 1 king bed, 3 queens and a twin as well as 2 sofa sleepers. There are 5 Smart TV's - one in the living room and one in each bedroom. Lakeside deck with patio furniture and gas grill; frontage on Lost Lake next to the resort's private beach. Owner occupancy is limited to 42 days from May through October (no more than 7 nights per month). The owner will receive 55% of the lodging revenue for this cottage.