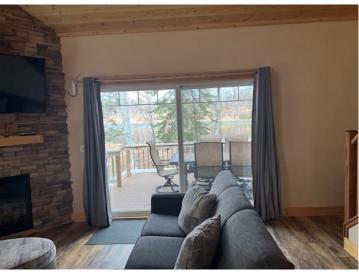

### **Description:**

Beautiful 4 bdrm 3 bath cottage with granite countertops and walk-in tiled shower. A complete turnkey furniture package is included which includes 1 king bed, 3 queens and a twin as well as 2 sofa sleepers. There are 5 Smart TV's - one in the living room and one in each bedroom. Lakeside deck with patio furniture and gas grill; frontage on Lost Lake next to the resort's private beach. Owner occupancy is limited to 42 days from May through October (no more than 7 nights per month). The owner will receive 55% of the lodging revenue for this cottage.