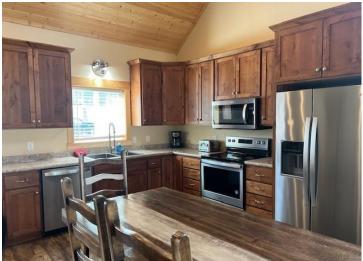

### **Description:**

Beautiful 4 bdrm 3 bath cottage with granite countertops and walk-in tiled shower. A complete turnkey furniture package is included which includes 1 king bed, 3 queens and a twin as well as 2 sofa sleepers. There are 5 Smart TV's - one in the living room and one in each bedroom. Lakeside deck with patio furniture and gas grill; frontage on Lost Lake next to the resort's private beach. Owner occupancy is limited to 42 days from May through October (no more than 7 nights per month). The owner will receive 55% of the lodging revenue for this cottage.