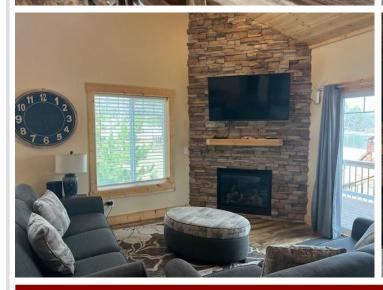

### **Description:**

Beautiful 4 bdrm 3 bath cottage with granite countertops and walk-in tiled shower. A complete turnkey furniture package is included which includes 1 king bed, 3 queens and a twin as well as 2 sofa sleepers. There are 5 Smart TV's - one in the living room and one in each bedroom. Lakeside deck with patio furniture and gas grill; frontage on Lost Lake next to the resort's private beach. Owner occupancy is limited to 42 days from May through October (no more than 7 nights per month). The owner will receive 55% of the lodging revenue for this cottage.