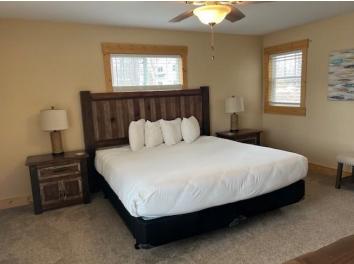

### **Description:**

Beautiful 4 bdrm 3 bath cottage with granite countertops and walk-in tiled shower. A complete turnkey furniture package is included which includes 1 king bed, 3 queens and a twin as well as 2 sofa sleepers. There are 5 Smart TV's - one in the living room and one in each bedroom. Lakeside deck with patio furniture and gas grill; frontage on Lost Lake next to the resort's private beach. Owner occupancy is limited to 42 days from May through October (no more than 7 nights per month). The owner will receive 55% of the lodging revenue for this cottage.