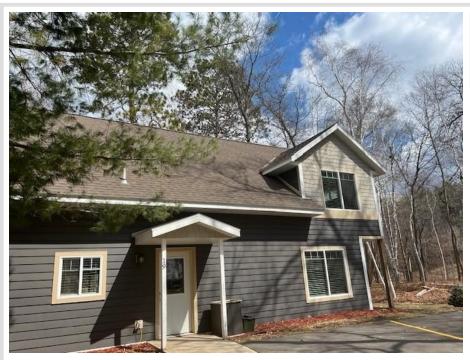

MLS 6696987 Lake Home

# \$699,900

2,100 sq ft 4 bedrooms 3 baths

7965 Lost Lake Road Nisswa MN 56468

Waterfront: Lost Lake (Lake Shore

City)

Status: Pending

### **Description:**

Beautiful 4 bdrm 3 bath cottage with granite countertops and walk-in tiled shower. A complete turnkey furniture package is included which includes 1 king bed, 3 queens and a twin as well as 2 sofa sleepers. There are 5 Smart TV's - one in the living room and one in each bedroom. Lakeside deck with patio furniture and gas grill; frontage on Lost Lake next to the resort's private beach. Owner occupancy is limited to 42 days from May through October (no more than 7 nights per month). The owner will receive 55% of the lodging revenue for this cottage.