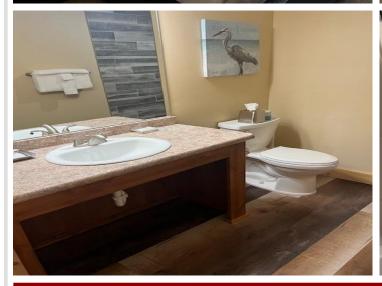

### **Description:**

Beautiful 4 bdrm 3 bath cottage with granite countertops and walk-in tiled shower. A complete turnkey furniture package is included which includes 1 king bed, 3 queens and a twin as well as 2 sofa sleepers. There are 5 Smart TV's - one in the living room and one in each bedroom. Lakeside deck with patio furniture and gas grill; frontage on Lost Lake next to the resort's private beach. Owner occupancy is limited to 42 days from May through October (no more than 7 nights per month). The owner will receive 55% of the lodging revenue for this cottage.