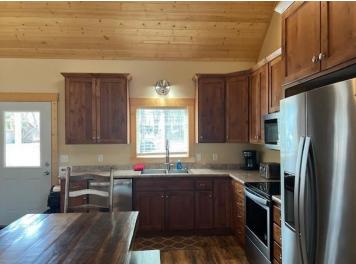

### **Description:**

Beautiful 4 bdrm 3 bath cottage with granite countertops and walk-in tiled shower. A complete turnkey furniture package is included which includes 1 king bed, 3 queens and a twin as well as 2 sofa sleepers. There are 5 Smart TV's - one in the living room and one in each bedroom. Lakeside deck with patio furniture and gas grill; frontage on Lost Lake next to the resort's private beach. Owner occupancy is limited to 42 days from May through October (no more than 7 nights per month). The owner will receive 55% of the lodging revenue for this cottage.