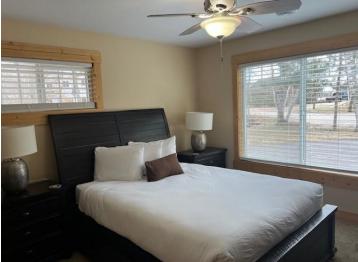

### **Description:**

Beautiful 4 bdrm 3 bath cottage with granite countertops and walk-in tiled shower. A complete turnkey furniture package is included which includes 1 king bed, 3 queens and a twin as well as 2 sofa sleepers. There are 5 Smart TV's - one in the living room and one in each bedroom. Lakeside deck with patio furniture and gas grill; frontage on Lost Lake next to the resort's private beach. Owner occupancy is limited to 42 days from May through October (no more than 7 nights per month). The owner will receive 55% of the lodging revenue for this cottage.