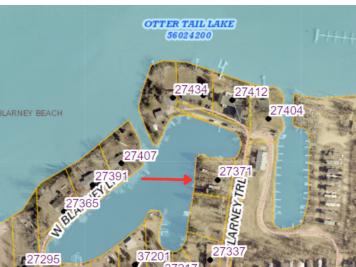

## **Additional Details:**

Lot Acres 0.36

Lot Dimensions 134x116x84x37x18x25x86

School District 542
Taxes \$884
Taxes with Assessments \$884
Tax Year 2025

## **Driving Directions:**

From Battle Lake, North on Highway 78, N on Blarney Beach Road to Blarney Beach Trail

Listed By: RE/MAX Results

Affinity Real Estate Inc. participates in the Regional Multiple Listing Service of Minnesota, Inc Broker Reciprocity (sm) program, allowing us to display other broker's listings on our website. All properties are subject to prior sale, change or withdrawal.

**\$200,000**MLS 6696999 Lake Land 27371 Blarney Trail
Battle Lake MN 56515