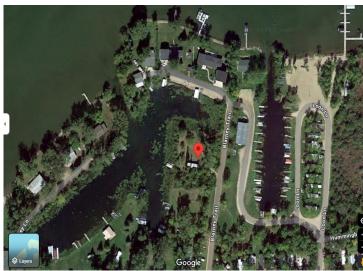

## **Description:**

Ready for sunsets as the backdrop for your dream lake life? This waterfront property is a rare opportunity to own on Otter Tail Lake surrounded by calm waters of the marina. With direct access to this clear, blue lake - you can enjoy boating, fishing, kayaking or just relax by the shore. Mature trees, panoramic views & approx. 246 ft of shoreline make this lot a rare find. Bring your own builder!

**\$200,000**MLS 6696999 Lake Land 27371 Blarney Trail
Battle Lake MN 56515