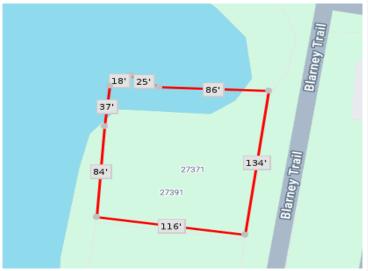

## **Additional Details:**

Lot Acres 0.36

Lot Dimensions 134x116x84x37x18x25x86

School District 542
Taxes \$884
Taxes with Assessments \$884
Tax Year 2025