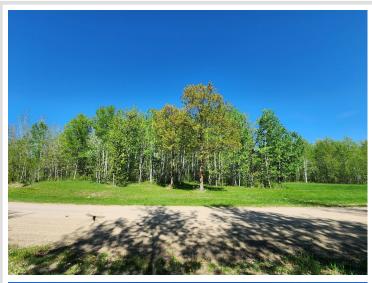

## **Description:**

Nearly 3 acre lot in the beautiful, private housing development called Bear Tracts. Great location, convenient to Longville and all our area lakes including the Woman Lake chain! Site evaluation completed with multiple building sites on this lot. Very loose covenants and restrictions and no association dues! Lot 4 being one of the nicest lots in this development at a very reasonable price!

## **Additional Details:**

Lot Acres 2.6

Lot Dimensions 283 x 427 x 274 x 384

School District 118
Taxes \$148
Taxes with Assessments \$148
Tax Year 2024