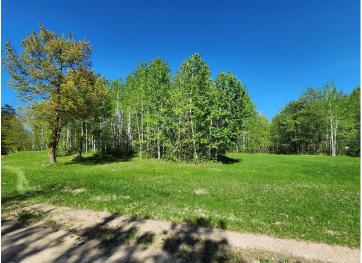

## **Description:**

Nearly 3 acre lot in the beautiful, private housing development called Bear Tracts. Great location, convenient to Longville and all our area lakes including the Woman Lake chain! Site evaluation completed with multiple building sites on this lot. Very loose covenants and restrictions and no association dues! Lot 4 being one of the nicest lots in this development at a very reasonable price!

## **Additional Details:**

Lot Acres 2.6

Lot Dimensions 283 x 427 x 274 x 384

School District 118
Taxes \$148
Taxes with Assessments \$148
Tax Year 2024