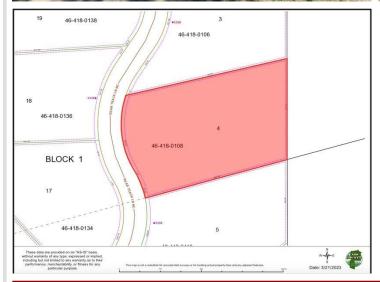

## **Description:**

Nearly 3 acre lot in the beautiful, private housing development called Bear Tracts. Great location, convenient to Longville and all our area lakes including the Woman Lake chain! Site evaluation completed with multiple building sites on this lot. Very loose covenants and restrictions and no association dues! Lot 4 being one of the nicest lots in this development at a very reasonable price!

## **Additional Details:**

Lot Acres 2.6

Lot Dimensions 283 x 427 x 274 x 384

School District 118
Taxes \$148
Taxes with Assessments \$148
Tax Year 2024