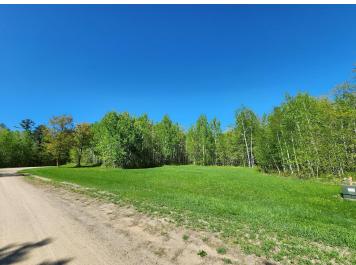

## **Description:**

Nearly 3 acre lot in the beautiful, private housing development called Bear Tracts. Great location, convenient to Longville and all our area lakes including the Woman Lake chain! Site evaluation completed with multiple building sites on this lot. Very loose covenants and restrictions and no association dues! Lot 4 being one of the nicest lots in this development at a very reasonable price!

## **Additional Details:**

Lot Acres 2.6

Lot Dimensions 283 x 427 x 274 x 384

School District 118
Taxes \$148
Taxes with Assessments \$148
Tax Year 2024