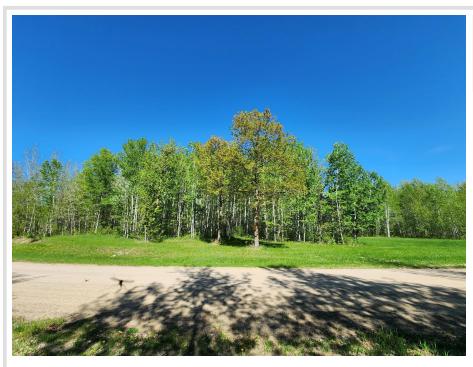

## **Description:**

Nearly 3 acre lot in the beautiful, private housing development called Bear Tracts. Great location, convenient to Longville and all our area lakes including the Woman Lake chain! Site evaluation completed with multiple building sites on this lot. Very loose covenants and restrictions and no association dues! Lot 4 being one of the nicest lots in this development at a very reasonable price!

## **Additional Details:**

Lot Acres 2.6

Lot Dimensions 283 x 427 x 274 x 384

School District 118
Taxes \$148
Taxes with Assessments \$148
Tax Year 2024