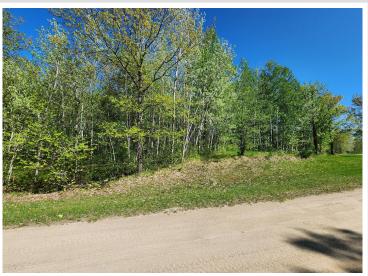

## **Description:**

Nearly 3 acre lot in the beautiful, private housing development called Bear Tracts. Great location, convenient to Longville and all our area lakes including the Woman Lake chain! Site evaluation completed with multiple building sites on this lot. Very loose covenants and restrictions and no association dues! Lot 4 being one of the nicest lots in this development at a very reasonable price!

## **Additional Details:**

Lot Acres 2.6

Lot Dimensions 283 x 427 x 274 x 384

School District 118
Taxes \$148
Taxes with Assessments \$148
Tax Year 2024