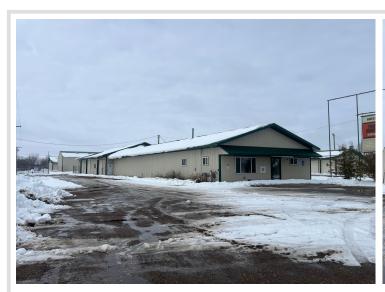

MLS 6697083 Commercial

\$750,000

18550 US Highway 59 Detroit Lakes MN 56501

Status: Active

## **Description:**

Don't miss this opportunity to purchase a spacious Commercial building in Detroit Lakes with prime HWY 59 frontage. This property features show room and office space with well suited warehouse or maintenance spaces. The warehouse spaces are complete with floor drains separate heat and three large 12 foot by 10 foot shop doors. This location has high visibility and easy access to Hwy 59 and is a perfect spot for your business to thrive.