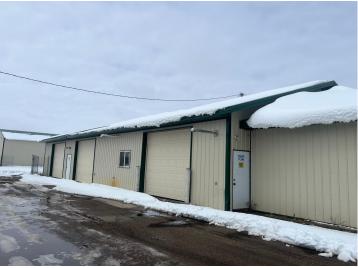

## **Description:**

Don't miss this opportunity to purchase a spacious Commercial building in Detroit Lakes with prime HWY 59 frontage. This property features show room and office space with well suited warehouse or maintenance spaces. The warehouse spaces are complete with floor drains separate heat and three large 12 foot by 10 foot shop doors. This location has high visibility and easy access to Hwy 59 and is a perfect spot for your business to thrive.

## **Additional Features:**

Fuel: Electric, Natural Gas Garage: 3 Heat: Boiler, Forced Air, Hot Water Sewer: Tank with Drainage Field Water: Submersible - 4 Inch Air Conditioning: Central Air