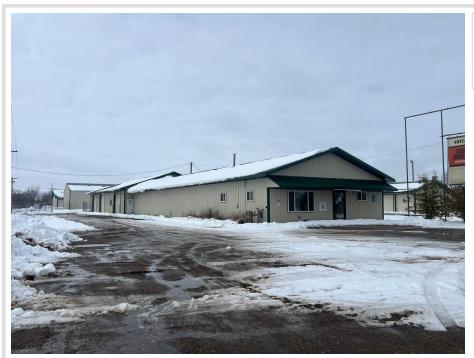

MLS 6697083 Commercial

\$750,000

18550 US Highway 59 Detroit Lakes MN 56501

Status: Active

## **Description:**

Don't miss this opportunity to purchase a spacious Commercial building in Detroit Lakes with prime HWY 59 frontage. This property features show room and office space with well suited warehouse or maintenance spaces. The warehouse spaces are complete with floor drains separate heat and three large 12 foot by 10 foot shop doors. This location has high visibility and easy access to Hwy 59 and is a perfect spot for your business to thrive.

## **Additional Details:**

Year Built 1988 Lot Acres 2 Lot Dimensions 1.4 Garage Stalls 3 School District 22 Taxes \$8,530 Taxes with Assessments \$8.530 2024 Tax Year