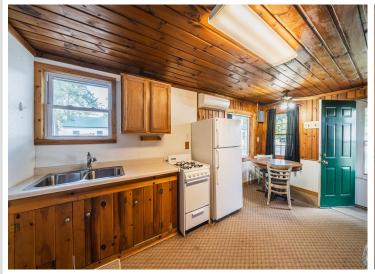

MLS 6697095 Lake Home

\$175,000

440 sq ft 2 bedrooms 1 baths

38092 County Highway 44 Richville MN 56576

Waterfront: Dead Lake (56038300)

Status: Pending

## **Description:**

ADORABLE & AFFORDABLE LAKE CABINS ON DEAD LAKE. Check out the area's newest CIC on the ever-popular Dead Lake. 1 bedroom to 3 bedroom FULLY FURNISHED cabins available. BOAT SLIP and STORAGE SPACE included. HOA will cover groundskeeping, dock-install and removal, septic pumping, garbage and winterization of each cabin. Blow in and blow out with the changing seasons.