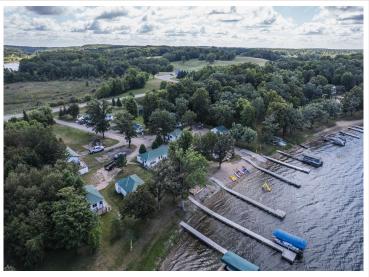

## **Description:**

ADORABLE & AFFORDABLE LAKE CABINS ON DEAD LAKE. Check out the area's newest CIC on the ever-popular Dead Lake. 1 bedroom to 3 bedroom FULLY FURNISHED cabins available. BOAT SLIP and STORAGE SPACE included. HOA will cover groundskeeping, dock-install and removal, septic pumping, garbage and winterization of each cabin. Blow in and blow out with the changing seasons.