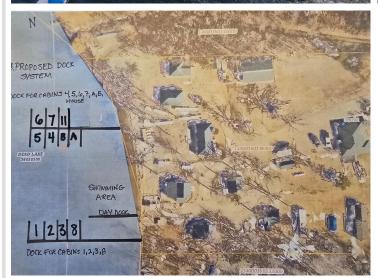

## **Description:**

ADORABLE & AFFORDABLE LAKE CABINS ON DEAD LAKE. Check out the area's newest CIC on the ever-popular Dead Lake. 1 bedroom to 3 bedroom FULLY FURNISHED cabins available. BOAT SLIP and STORAGE SPACE included. HOA will cover groundskeeping, dock-install and removal, septic pumping, garbage and winterization of each cabin. Blow in and blow out with the changing seasons.