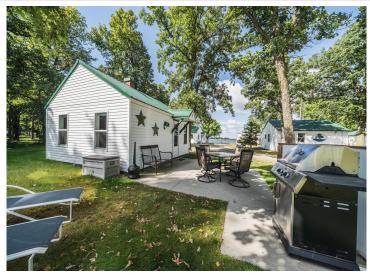

MLS 6697095 Lake Home

\$175,000

440 sq ft 2 bedrooms 1 baths

38092 County Highway 44 Richville MN 56576

Waterfront: Dead Lake (56038300)

Status: Pending

## **Description:**

ADORABLE & AFFORDABLE LAKE CABINS ON DEAD LAKE. Check out the area's newest CIC on the ever-popular Dead Lake. 1 bedroom to 3 bedroom FULLY FURNISHED cabins available. BOAT SLIP and STORAGE SPACE included. HOA will cover groundskeeping, dock-install and removal, septic pumping, garbage and winterization of each cabin. Blow in and blow out with the changing seasons.