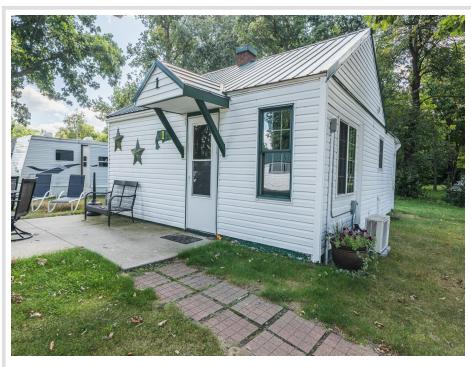

MLS 6697095 Lake Home

\$175,000

440 sq ft 2 bedrooms 1 baths

38092 County Highway 44 Richville MN 56576

Waterfront: Dead Lake (56038300)

Status: Pending

## **Description:**

ADORABLE & AFFORDABLE LAKE CABINS ON DEAD LAKE. Check out the area's newest CIC on the ever-popular Dead Lake. 1 bedroom to 3 bedroom FULLY FURNISHED cabins available. BOAT SLIP and STORAGE SPACE included. HOA will cover groundskeeping, dock-install and removal, septic pumping, garbage and winterization of each cabin. Blow in and blow out with the changing seasons.

## **Additional Details:**

Year Built 1954
Lot Acres 2.5
Lot Dimensions common
School District 549
Taxes \$372
Taxes with Assessments \$372
Tax Year 2024