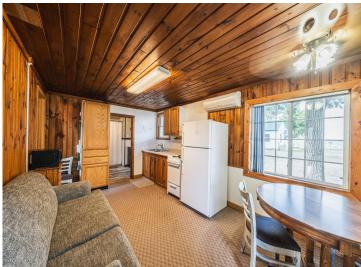

MLS 6697095 Lake Home

\$175,000

440 sq ft 2 bedrooms 1 baths

38092 County Highway 44 Richville MN 56576

Waterfront: Dead Lake (56038300)

Status: Pending

## **Description:**

ADORABLE & AFFORDABLE LAKE CABINS ON DEAD LAKE. Check out the area's newest CIC on the ever-popular Dead Lake. 1 bedroom to 3 bedroom FULLY FURNISHED cabins available. BOAT SLIP and STORAGE SPACE included. HOA will cover groundskeeping, dock-install and removal, septic pumping, garbage and winterization of each cabin. Blow in and blow out with the changing seasons.