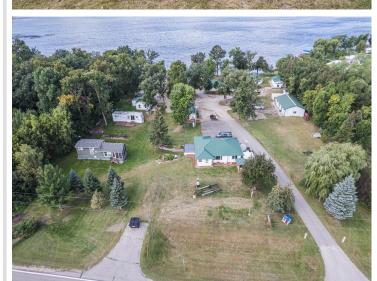

MLS 6697095 Lake Home

\$175,000

440 sq ft 2 bedrooms 1 baths

38092 County Highway 44 Richville MN 56576

Waterfront: Dead Lake (56038300)

Status: Pending

## **Description:**

ADORABLE & AFFORDABLE LAKE CABINS ON DEAD LAKE. Check out the area's newest CIC on the ever-popular Dead Lake. 1 bedroom to 3 bedroom FULLY FURNISHED cabins available. BOAT SLIP and STORAGE SPACE included. HOA will cover groundskeeping, dock-install and removal, septic pumping, garbage and winterization of each cabin. Blow in and blow out with the changing seasons.

## **Additional Details:**

Year Built 1954
Lot Acres 2.5
Lot Dimensions common
School District 549
Taxes \$372
Taxes with Assessments \$372
Tax Year 2024