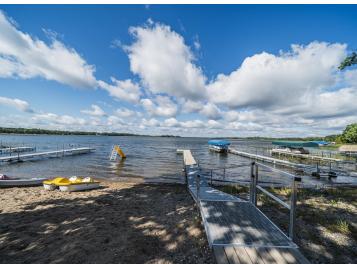

MLS 6697098 Lake Home

\$175,000

448 sq ft 2 bedrooms 1 baths

38092 County Highway 44 Richville MN 56576

Waterfront: Dead Lake (56038300)

Status: Active

## **Description:**

ADORABLE & AFFORDABLE LAKE CABINS ON DEAD LAKE. Check out the area's newest CIC on the ever-popular Dead Lake. 1 bedroom to 3 bedroom FULLY FURNISHED cabins available. BOAT SLIP and STORAGE SPACE included. HOA will cover groundskeeping, dock-install and removal, septic pumping, garbage and winterization of each cabin. Blow in and blow out with the changing seasons.