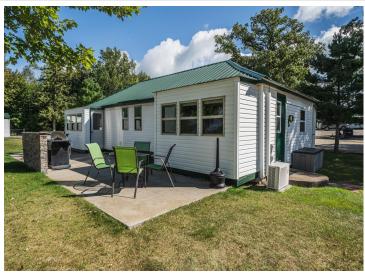

MLS 6697098 Lake Home

\$175,000

448 sq ft 2 bedrooms 1 baths

38092 County Highway 44 Richville MN 56576

Waterfront: Dead Lake (56038300)

Status: Active

## **Description:**

ADORABLE & AFFORDABLE LAKE CABINS ON DEAD LAKE. Check out the area's newest CIC on the ever-popular Dead Lake. 1 bedroom to 3 bedroom FULLY FURNISHED cabins available. BOAT SLIP and STORAGE SPACE included. HOA will cover groundskeeping, dock-install and removal, septic pumping, garbage and winterization of each cabin. Blow in and blow out with the changing seasons.