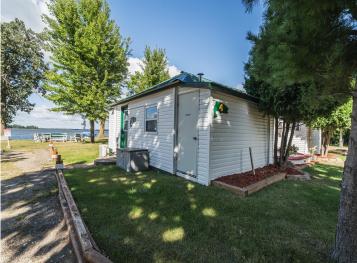

MLS 6697098 Lake Home

\$175,000

448 sq ft 2 bedrooms 1 baths

38092 County Highway 44 Richville MN 56576

Waterfront: Dead Lake (56038300)

Status: Active

## **Description:**

ADORABLE & AFFORDABLE LAKE CABINS ON DEAD LAKE. Check out the area's newest CIC on the ever-popular Dead Lake. 1 bedroom to 3 bedroom FULLY FURNISHED cabins available. BOAT SLIP and STORAGE SPACE included. HOA will cover groundskeeping, dock-install and removal, septic pumping, garbage and winterization of each cabin. Blow in and blow out with the changing seasons.