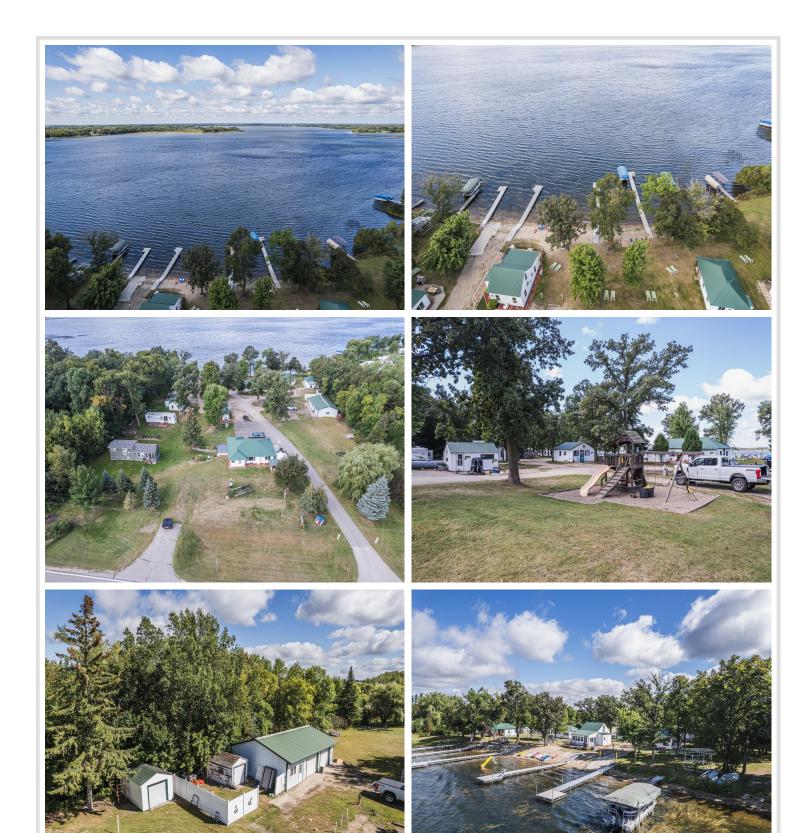

## **Description:**

ADORABLE & AFFORDABLE LAKE CABINS ON DEAD LAKE. Check out the area's newest CIC on the ever-popular Dead Lake. 1 bedroom to 3 bedroom FULLY FURNISHED cabins available. BOAT SLIP and STORAGE SPACE included. HOA will cover groundskeeping, dock-install and removal, septic pumping, garbage and winterization of each cabin. Blow in and blow out with the changing seasons.