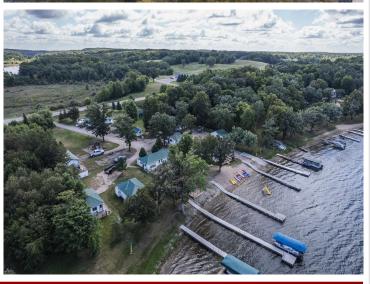

MLS 6697098 Lake Home

\$175,000

448 sq ft 2 bedrooms 1 baths

38092 County Highway 44 Richville MN 56576

Waterfront: Dead Lake (56038300)

Status: Active

## **Description:**

ADORABLE & AFFORDABLE LAKE CABINS ON DEAD LAKE. Check out the area's newest CIC on the ever-popular Dead Lake. 1 bedroom to 3 bedroom FULLY FURNISHED cabins available. BOAT SLIP and STORAGE SPACE included. HOA will cover groundskeeping, dock-install and removal, septic pumping, garbage and winterization of each cabin. Blow in and blow out with the changing seasons.