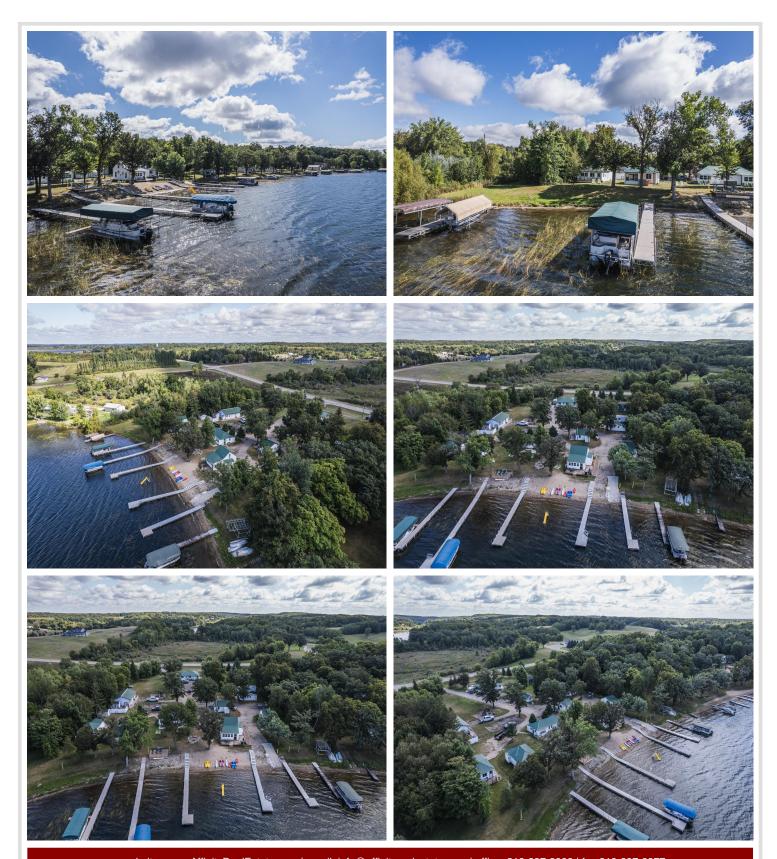

## **Description:**

ADORABLE & AFFORDABLE LAKE CABINS ON DEAD LAKE. Check out the area's newest CIC on the ever-popular Dead Lake. 1 bedroom to 3 bedroom FULLY FURNISHED cabins available. BOAT SLIP and STORAGE SPACE included. HOA will cover groundskeeping, dock-install and removal, septic pumping, garbage and winterization of each cabin. Blow in and blow out with the changing seasons.