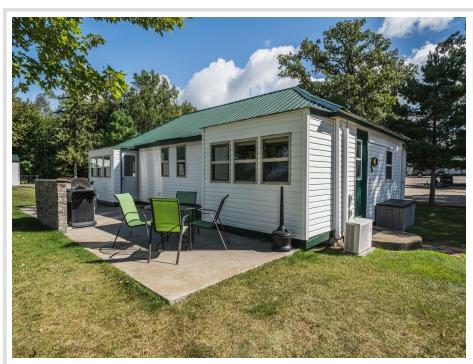

MLS 6697098 Lake Home

\$175,000

448 sq ft 2 bedrooms 1 baths

38092 County Highway 44 Richville MN 56576

Waterfront: Dead Lake (56038300)

Status: Active

## **Description:**

ADORABLE & AFFORDABLE LAKE CABINS ON DEAD LAKE. Check out the area's newest CIC on the ever-popular Dead Lake. 1 bedroom to 3 bedroom FULLY FURNISHED cabins available. BOAT SLIP and STORAGE SPACE included. HOA will cover groundskeeping, dock-install and removal, septic pumping, garbage and winterization of each cabin. Blow in and blow out with the changing seasons.