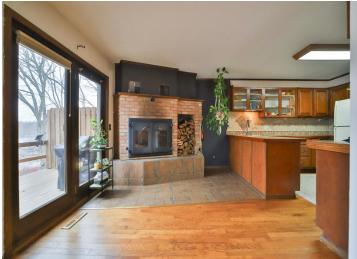

## **Description:**

Must-see twin home on the Mississippi! Three-level property with the main level featuring the kitchen/dining area along with a half bath and a real wood-burning fireplace. The upper level is set up as your primary quarters with a 3/4 bath, laundry room, and office area. The lower level features a second sleeping area along with a family room and full bathroom, as well as a walkout! Finally, the two-stall attached garage with a storage area above. And room for you to put out your own dock!