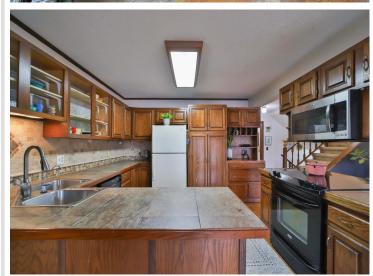

## **Description:**

Must-see twin home on the Mississippi! Three-level property with the main level featuring the kitchen/dining area along with a half bath and a real wood-burning fireplace. The upper level is set up as your primary quarters with a 3/4 bath, laundry room, and office area. The lower level features a second sleeping area along with a family room and full bathroom, as well as a walkout! Finally, the two-stall attached garage with a storage area above. And room for you to put out your own dock!