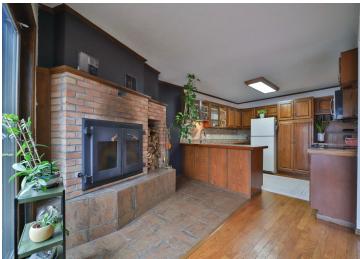

## **Description:**

Must-see twin home on the Mississippi! Three-level property with the main level featuring the kitchen/dining area along with a half bath and a real wood-burning fireplace. The upper level is set up as your primary quarters with a 3/4 bath, laundry room, and office area. The lower level features a second sleeping area along with a family room and full bathroom, as well as a walkout! Finally, the two-stall attached garage with a storage area above. And room for you to put out your own dock!