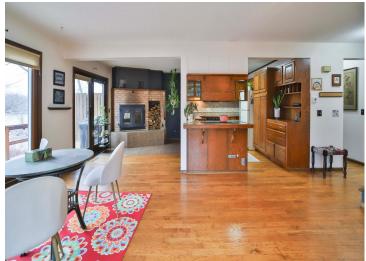

## **Description:**

Must-see twin home on the Mississippi! Three-level property with the main level featuring the kitchen/dining area along with a half bath and a real wood-burning fireplace. The upper level is set up as your primary quarters with a 3/4 bath, laundry room, and office area. The lower level features a second sleeping area along with a family room and full bathroom, as well as a walkout! Finally, the two-stall attached garage with a storage area above. And room for you to put out your own dock!