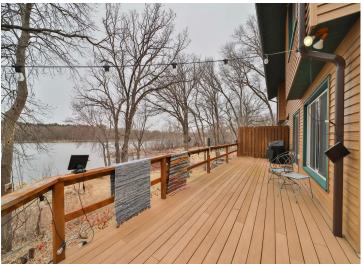

## **Description:**

Must-see twin home on the Mississippi! Three-level property with the main level featuring the kitchen/dining area along with a half bath and a real wood-burning fireplace. The upper level is set up as your primary quarters with a 3/4 bath, laundry room, and office area. The lower level features a second sleeping area along with a family room and full bathroom, as well as a walkout! Finally, the two-stall attached garage with a storage area above. And room for you to put out your own dock!