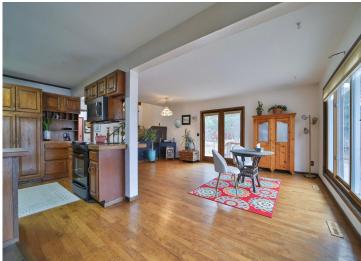

## **Description:**

Must-see twin home on the Mississippi! Three-level property with the main level featuring the kitchen/dining area along with a half bath and a real wood-burning fireplace. The upper level is set up as your primary quarters with a 3/4 bath, laundry room, and office area. The lower level features a second sleeping area along with a family room and full bathroom, as well as a walkout! Finally, the two-stall attached garage with a storage area above. And room for you to put out your own dock!