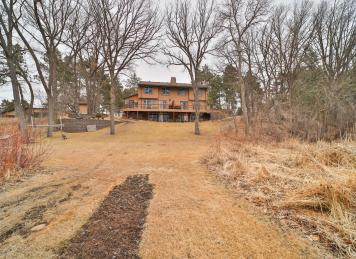

## **Description:**

Must-see twin home on the Mississippi! Three-level property with the main level featuring the kitchen/dining area along with a half bath and a real wood-burning fireplace. The upper level is set up as your primary quarters with a 3/4 bath, laundry room, and office area. The lower level features a second sleeping area along with a family room and full bathroom, as well as a walkout! Finally, the two-stall attached garage with a storage area above. And room for you to put out your own dock!