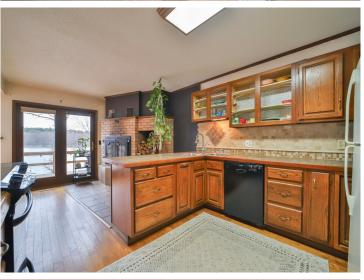

## **Description:**

Must-see twin home on the Mississippi! Three-level property with the main level featuring the kitchen/dining area along with a half bath and a real wood-burning fireplace. The upper level is set up as your primary quarters with a 3/4 bath, laundry room, and office area. The lower level features a second sleeping area along with a family room and full bathroom, as well as a walkout! Finally, the two-stall attached garage with a storage area above. And room for you to put out your own dock!