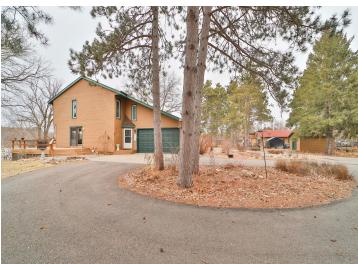

## **Description:**

Must-see twin home on the Mississippi! Three-level property with the main level featuring the kitchen/dining area along with a half bath and a real wood-burning fireplace. The upper level is set up as your primary quarters with a 3/4 bath, laundry room, and office area. The lower level features a second sleeping area along with a family room and full bathroom, as well as a walkout! Finally, the two-stall attached garage with a storage area above. And room for you to put out your own dock!

## **Additional Details:**

Year Built 1981 Lot Acres 1.1 Lot Dimensions irr Garage Stalls 2 School District 482 Taxes \$2,914 Taxes with Assessments \$2,914 Tax Year 2024