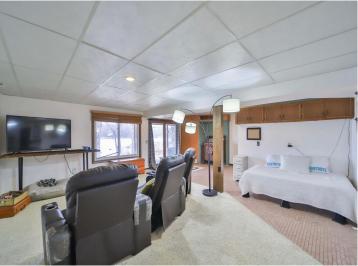

## **Description:**

Must-see twin home on the Mississippi! Three-level property with the main level featuring the kitchen/dining area along with a half bath and a real wood-burning fireplace. The upper level is set up as your primary quarters with a 3/4 bath, laundry room, and office area. The lower level features a second sleeping area along with a family room and full bathroom, as well as a walkout! Finally, the two-stall attached garage with a storage area above. And room for you to put out your own dock!