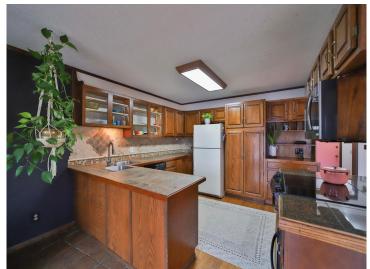

## **Description:**

Must-see twin home on the Mississippi! Three-level property with the main level featuring the kitchen/dining area along with a half bath and a real wood-burning fireplace. The upper level is set up as your primary quarters with a 3/4 bath, laundry room, and office area. The lower level features a second sleeping area along with a family room and full bathroom, as well as a walkout! Finally, the two-stall attached garage with a storage area above. And room for you to put out your own dock!