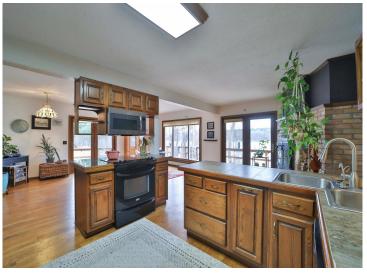

## **Description:**

Must-see twin home on the Mississippi! Three-level property with the main level featuring the kitchen/dining area along with a half bath and a real wood-burning fireplace. The upper level is set up as your primary quarters with a 3/4 bath, laundry room, and office area. The lower level features a second sleeping area along with a family room and full bathroom, as well as a walkout! Finally, the two-stall attached garage with a storage area above. And room for you to put out your own dock!