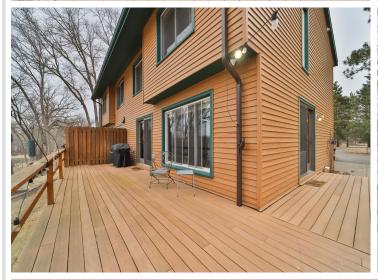

## **Description:**

Must-see twin home on the Mississippi! Three-level property with the main level featuring the kitchen/dining area along with a half bath and a real wood-burning fireplace. The upper level is set up as your primary quarters with a 3/4 bath, laundry room, and office area. The lower level features a second sleeping area along with a family room and full bathroom, as well as a walkout! Finally, the two-stall attached garage with a storage area above. And room for you to put out your own dock!