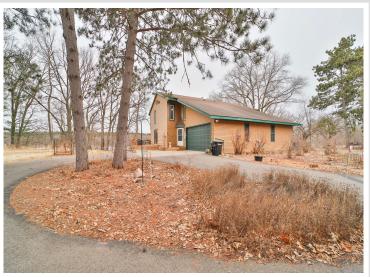

## **Description:**

Must-see twin home on the Mississippi! Three-level property with the main level featuring the kitchen/dining area along with a half bath and a real wood-burning fireplace. The upper level is set up as your primary quarters with a 3/4 bath, laundry room, and office area. The lower level features a second sleeping area along with a family room and full bathroom, as well as a walkout! Finally, the two-stall attached garage with a storage area above. And room for you to put out your own dock!

## **Additional Details:**

Year Built 1981 Lot Acres 1.1 Lot Dimensions irr Garage Stalls 2 School District 482 Taxes \$2,914 Taxes with Assessments \$2,914 Tax Year 2024