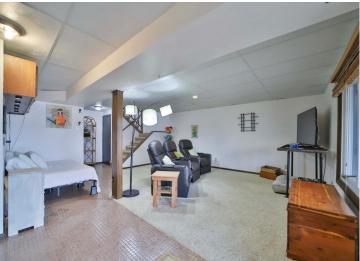

## **Description:**

Must-see twin home on the Mississippi! Three-level property with the main level featuring the kitchen/dining area along with a half bath and a real wood-burning fireplace. The upper level is set up as your primary quarters with a 3/4 bath, laundry room, and office area. The lower level features a second sleeping area along with a family room and full bathroom, as well as a walkout! Finally, the two-stall attached garage with a storage area above. And room for you to put out your own dock!