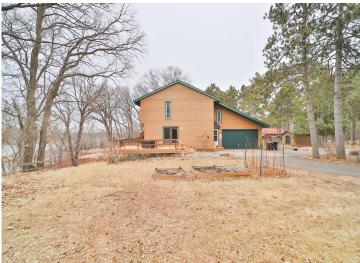

## **Description:**

Must-see twin home on the Mississippi! Three-level property with the main level featuring the kitchen/dining area along with a half bath and a real wood-burning fireplace. The upper level is set up as your primary quarters with a 3/4 bath, laundry room, and office area. The lower level features a second sleeping area along with a family room and full bathroom, as well as a walkout! Finally, the two-stall attached garage with a storage area above. And room for you to put out your own dock!

## **Additional Details:**

Year Built 1981 Lot Acres 1.1 Lot Dimensions irr Garage Stalls 2 School District 482 Taxes \$2,914 Taxes with Assessments \$2,914 Tax Year 2024