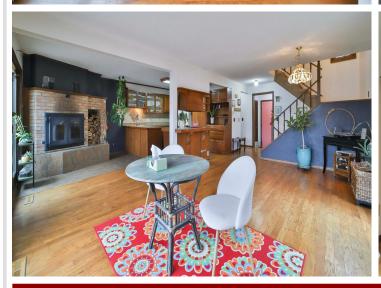

## **Description:**

Must-see twin home on the Mississippi! Three-level property with the main level featuring the kitchen/dining area along with a half bath and a real wood-burning fireplace. The upper level is set up as your primary quarters with a 3/4 bath, laundry room, and office area. The lower level features a second sleeping area along with a family room and full bathroom, as well as a walkout! Finally, the two-stall attached garage with a storage area above. And room for you to put out your own dock!