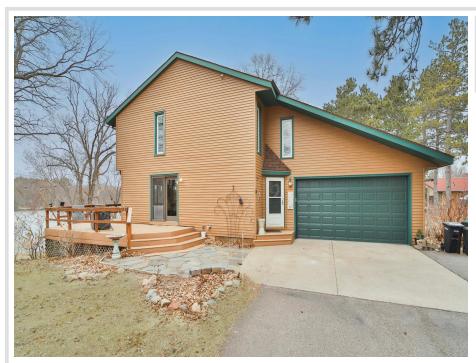

## **Description:**

Must-see twin home on the Mississippi! Three-level property with the main level featuring the kitchen/dining area along with a half bath and a real wood-burning fireplace. The upper level is set up as your primary quarters with a 3/4 bath, laundry room, and office area. The lower level features a second sleeping area along with a family room and full bathroom, as well as a walkout! Finally, the two-stall attached garage with a storage area above. And room for you to put out your own dock!

## **Additional Details:**

Year Built 1981 Lot Acres 1.1 Lot Dimensions irr Garage Stalls 2 School District 482 Taxes \$2,914 Taxes with Assessments \$2,914 Tax Year 2024