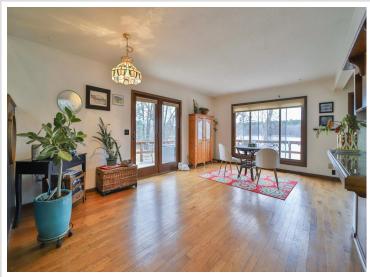

## **Description:**

Must-see twin home on the Mississippi! Three-level property with the main level featuring the kitchen/dining area along with a half bath and a real wood-burning fireplace. The upper level is set up as your primary quarters with a 3/4 bath, laundry room, and office area. The lower level features a second sleeping area along with a family room and full bathroom, as well as a walkout! Finally, the two-stall attached garage with a storage area above. And room for you to put out your own dock!