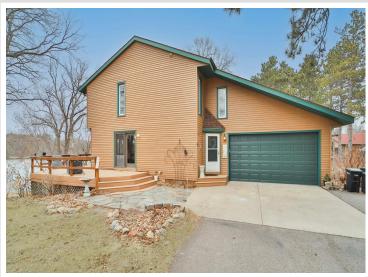

## **Description:**

Must-see twin home on the Mississippi! Three-level property with the main level featuring the kitchen/dining area along with a half bath and a real wood-burning fireplace. The upper level is set up as your primary quarters with a 3/4 bath, laundry room, and office area. The lower level features a second sleeping area along with a family room and full bathroom, as well as a walkout! Finally, the two-stall attached garage with a storage area above. And room for you to put out your own dock!

## **Additional Details:**

Year Built 1981 Lot Acres 1.1 Lot Dimensions irr Garage Stalls 2 School District 482 Taxes \$2,914 Taxes with Assessments \$2,914 Tax Year 2024