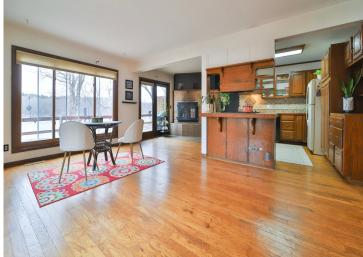

## **Description:**

Must-see twin home on the Mississippi! Three-level property with the main level featuring the kitchen/dining area along with a half bath and a real wood-burning fireplace. The upper level is set up as your primary quarters with a 3/4 bath, laundry room, and office area. The lower level features a second sleeping area along with a family room and full bathroom, as well as a walkout! Finally, the two-stall attached garage with a storage area above. And room for you to put out your own dock!