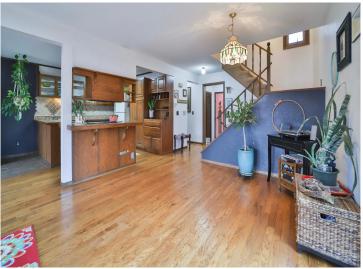

## **Description:**

Must-see twin home on the Mississippi! Three-level property with the main level featuring the kitchen/dining area along with a half bath and a real wood-burning fireplace. The upper level is set up as your primary quarters with a 3/4 bath, laundry room, and office area. The lower level features a second sleeping area along with a family room and full bathroom, as well as a walkout! Finally, the two-stall attached garage with a storage area above. And room for you to put out your own dock!