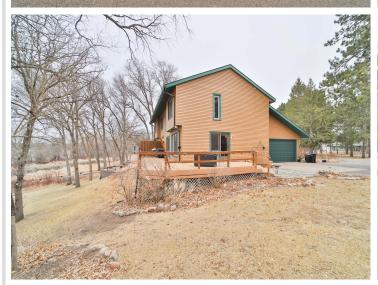

## **Description:**

Must-see twin home on the Mississippi! Three-level property with the main level featuring the kitchen/dining area along with a half bath and a real wood-burning fireplace. The upper level is set up as your primary quarters with a 3/4 bath, laundry room, and office area. The lower level features a second sleeping area along with a family room and full bathroom, as well as a walkout! Finally, the two-stall attached garage with a storage area above. And room for you to put out your own dock!

## **Additional Details:**

Year Built 1981 Lot Acres 1.1 Lot Dimensions irr Garage Stalls 2 School District 482 Taxes \$2,914 Taxes with Assessments \$2,914 Tax Year 2024