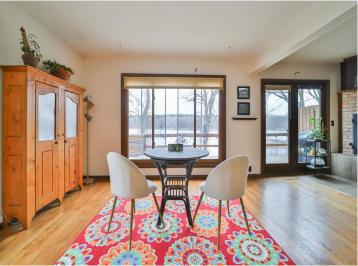

## **Description:**

Must-see twin home on the Mississippi! Three-level property with the main level featuring the kitchen/dining area along with a half bath and a real wood-burning fireplace. The upper level is set up as your primary quarters with a 3/4 bath, laundry room, and office area. The lower level features a second sleeping area along with a family room and full bathroom, as well as a walkout! Finally, the two-stall attached garage with a storage area above. And room for you to put out your own dock!