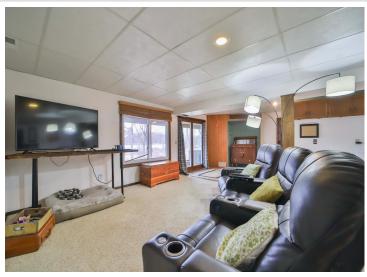

## **Description:**

Must-see twin home on the Mississippi! Three-level property with the main level featuring the kitchen/dining area along with a half bath and a real wood-burning fireplace. The upper level is set up as your primary quarters with a 3/4 bath, laundry room, and office area. The lower level features a second sleeping area along with a family room and full bathroom, as well as a walkout! Finally, the two-stall attached garage with a storage area above. And room for you to put out your own dock!