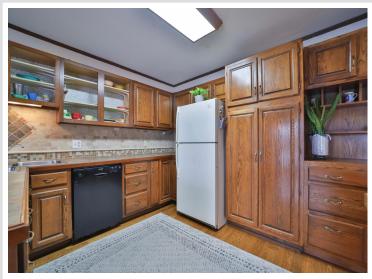

## **Description:**

Must-see twin home on the Mississippi! Three-level property with the main level featuring the kitchen/dining area along with a half bath and a real wood-burning fireplace. The upper level is set up as your primary quarters with a 3/4 bath, laundry room, and office area. The lower level features a second sleeping area along with a family room and full bathroom, as well as a walkout! Finally, the two-stall attached garage with a storage area above. And room for you to put out your own dock!