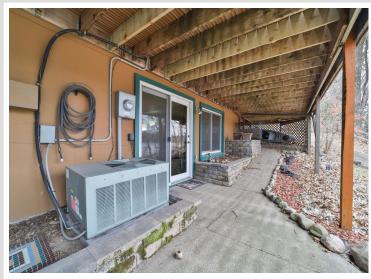

## **Description:**

Must-see twin home on the Mississippi! Three-level property with the main level featuring the kitchen/dining area along with a half bath and a real wood-burning fireplace. The upper level is set up as your primary quarters with a 3/4 bath, laundry room, and office area. The lower level features a second sleeping area along with a family room and full bathroom, as well as a walkout! Finally, the two-stall attached garage with a storage area above. And room for you to put out your own dock!