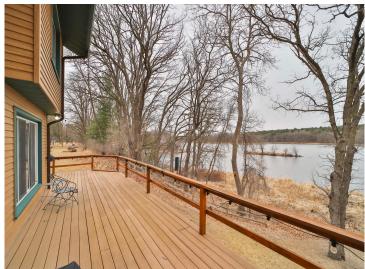

## **Description:**

Must-see twin home on the Mississippi! Three-level property with the main level featuring the kitchen/dining area along with a half bath and a real wood-burning fireplace. The upper level is set up as your primary quarters with a 3/4 bath, laundry room, and office area. The lower level features a second sleeping area along with a family room and full bathroom, as well as a walkout! Finally, the two-stall attached garage with a storage area above. And room for you to put out your own dock!