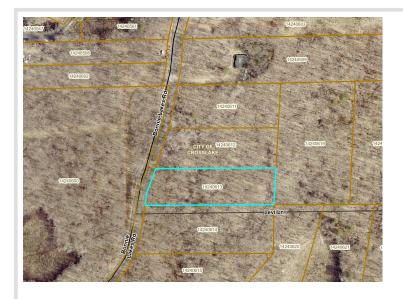

## **Additional Details:**

Year Built 2025 Lot Acres 2

Lot Dimensions 166x529x159x566

Garage Stalls 2 School District 186 Taxes \$50 Taxes with Assessments \$50 Tax Year 2024

## **Driving Directions:**

From Crosslake take 3 to 37 turn right to 36 turn left to Bonnie Lake Rd

Listed By:

Counselor Realty Brainerd Lakes

Affinity Real Estate Inc. participates in the Regional Multiple Listing Service of Minnesota, Inc Broker Reciprocity (sm) program, allowing us to display other broker's listings on our website. All properties are subject to prior sale, change or withdrawal.