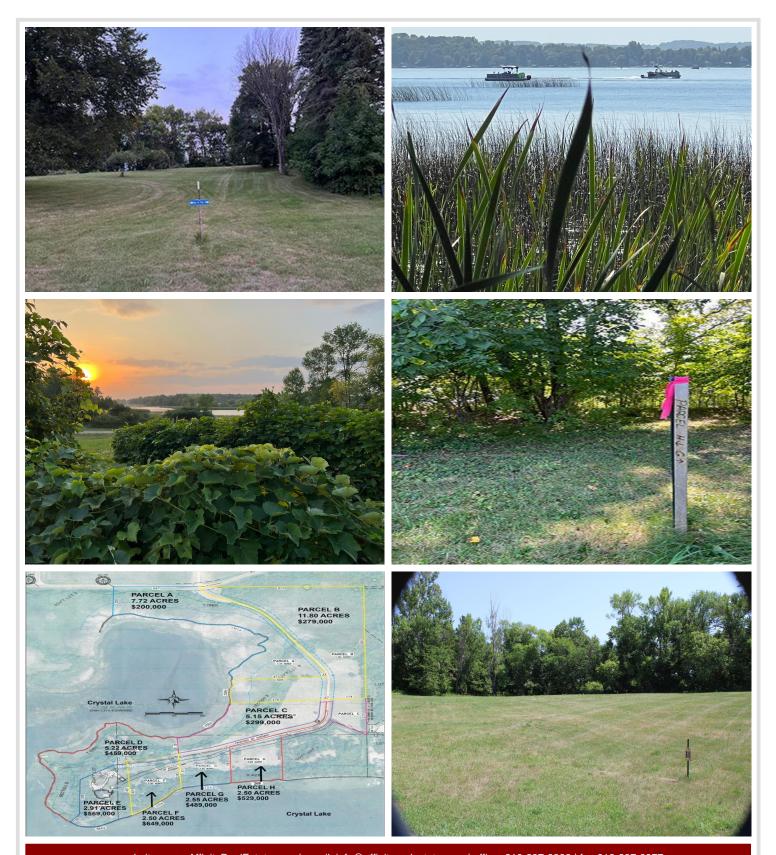

## **Description:**

Parcel H is a 2.5+/- ACRES and has 268 ft of SHORELINE ON SERENE CRYSTAL LAKE/ Bring your builder to this level, lightly wooded lot and enjoy lake life. Crystal Lake is a 1,317 acre lake connected to Lizzie Lake by a navigable culvert. The maximum depth is 55 feet and 51% of the lake is 15 feet deep or less. Walleye, northern pike and largemouth bass are the primary game fish in the lake. Additional parcels available.