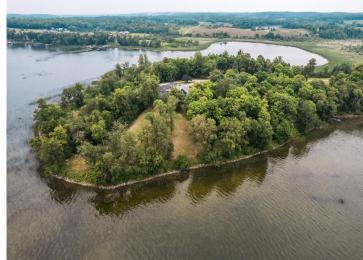

## **Description:**

Parcel H is a 2.5+/- ACRES and has 268 ft of SHORELINE ON SERENE CRYSTAL LAKE/ Bring your builder to this level, lightly wooded lot and enjoy lake life. Crystal Lake is a 1,317 acre lake connected to Lizzie Lake by a navigable culvert. The maximum depth is 55 feet and 51% of the lake is 15 feet deep or less. Walleye, northern pike and largemouth bass are the primary game fish in the lake. Additional parcels available.