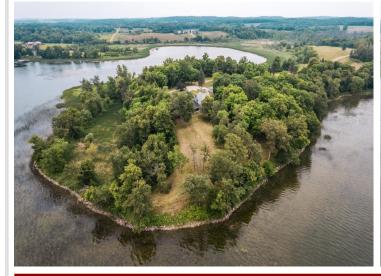

## **Description:**

Parcel H is a 2.5+/- ACRES and has 268 ft of SHORELINE ON SERENE CRYSTAL LAKE/ Bring your builder to this level, lightly wooded lot and enjoy lake life. Crystal Lake is a 1,317 acre lake connected to Lizzie Lake by a navigable culvert. The maximum depth is 55 feet and 51% of the lake is 15 feet deep or less. Walleye, northern pike and largemouth bass are the primary game fish in the lake. Additional parcels available.