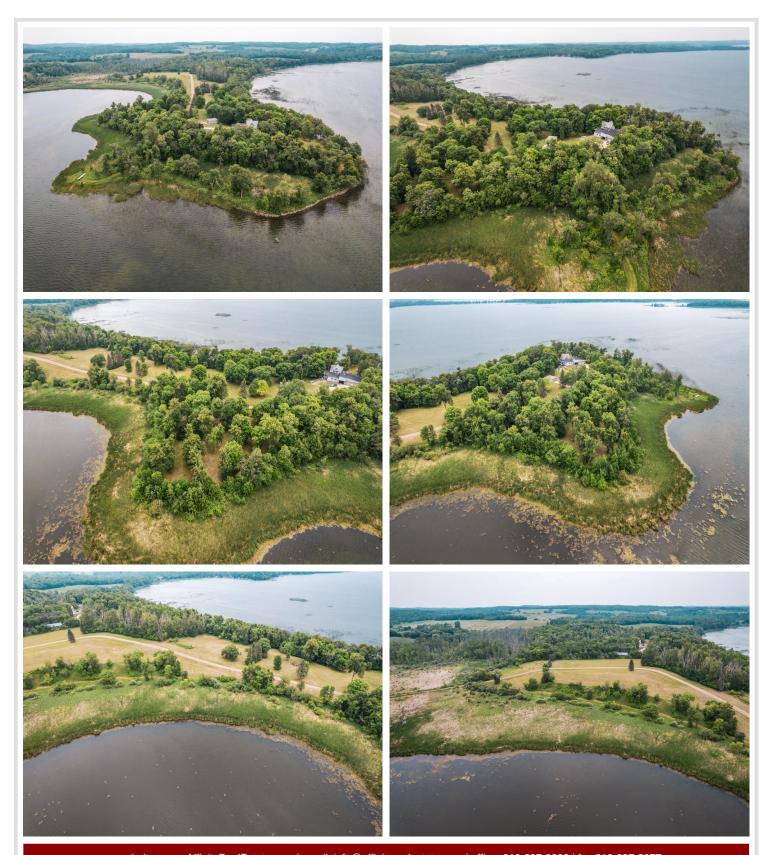

## **Description:**

Parcel H is a 2.5+/- ACRES and has 268 ft of SHORELINE ON SERENE CRYSTAL LAKE/ Bring your builder to this level, lightly wooded lot and enjoy lake life. Crystal Lake is a 1,317 acre lake connected to Lizzie Lake by a navigable culvert. The maximum depth is 55 feet and 51% of the lake is 15 feet deep or less. Walleye, northern pike and largemouth bass are the primary game fish in the lake. Additional parcels available.