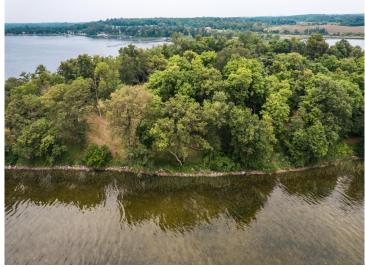

## **Description:**

Parcel H is a 2.5+/- ACRES and has 268 ft of SHORELINE ON SERENE CRYSTAL LAKE/ Bring your builder to this level, lightly wooded lot and enjoy lake life. Crystal Lake is a 1,317 acre lake connected to Lizzie Lake by a navigable culvert. The maximum depth is 55 feet and 51% of the lake is 15 feet deep or less. Walleye, northern pike and largemouth bass are the primary game fish in the lake. Additional parcels available.