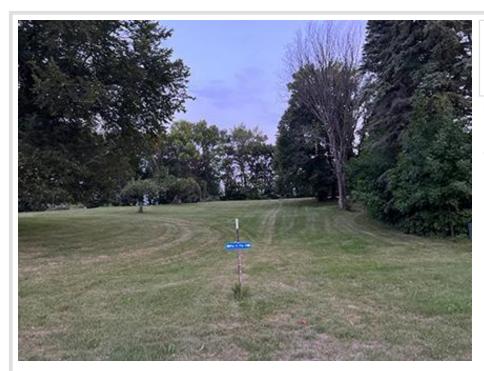

## **Description:**

Parcel H is a 2.5+/- ACRES and has 268 ft of SHORELINE ON SERENE CRYSTAL LAKE/ Bring your builder to this level, lightly wooded lot and enjoy lake life. Crystal Lake is a 1,317 acre lake connected to Lizzie Lake by a navigable culvert. The maximum depth is 55 feet and 51% of the lake is 15 feet deep or less. Walleye, northern pike and largemouth bass are the primary game fish in the lake. Additional parcels available.