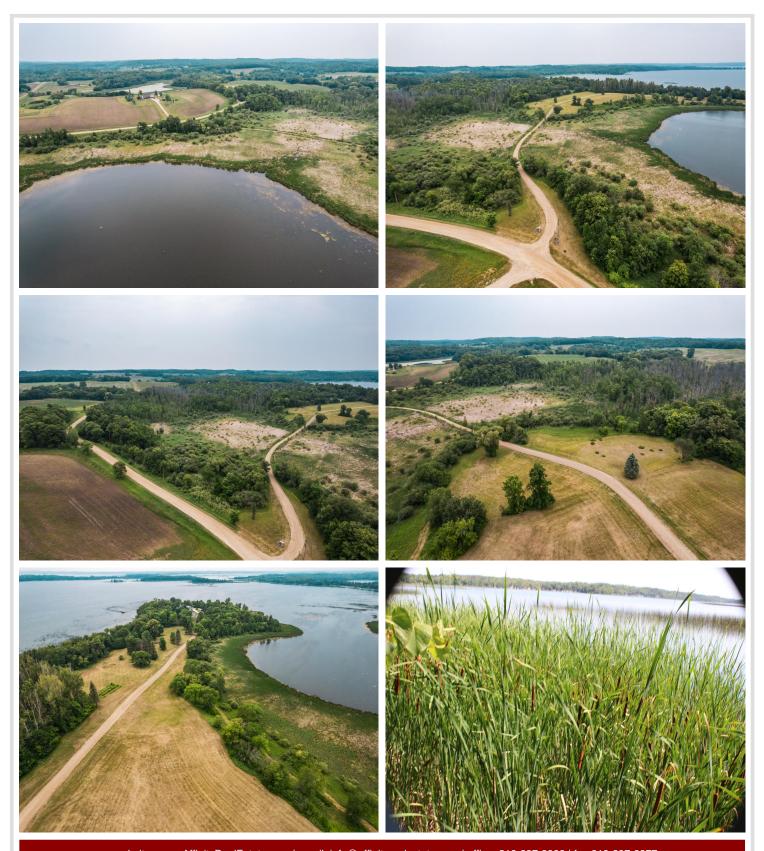

## **Description:**

Parcel H is a 2.5+/- ACRES and has 268 ft of SHORELINE ON SERENE CRYSTAL LAKE/ Bring your builder to this level, lightly wooded lot and enjoy lake life. Crystal Lake is a 1,317 acre lake connected to Lizzie Lake by a navigable culvert. The maximum depth is 55 feet and 51% of the lake is 15 feet deep or less. Walleye, northern pike and largemouth bass are the primary game fish in the lake. Additional parcels available.

## **Driving Directions:**

hwy 59 to hwy 31 to 460th

Listed By: Re/Max Lakes Region

Affinity Real Estate Inc. participates in the Regional Multiple Listing Service of Minnesota, Inc Broker Reciprocity (sm) program, allowing us to display other broker's listings on our website. All properties are subject to prior sale, change or withdrawal.