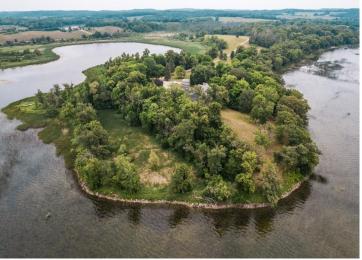

## **Description:**

Parcel H is a 2.5+/- ACRES and has 268 ft of SHORELINE ON SERENE CRYSTAL LAKE/ Bring your builder to this level, lightly wooded lot and enjoy lake life. Crystal Lake is a 1,317 acre lake connected to Lizzie Lake by a navigable culvert. The maximum depth is 55 feet and 51% of the lake is 15 feet deep or less. Walleye, northern pike and largemouth bass are the primary game fish in the lake. Additional parcels available.