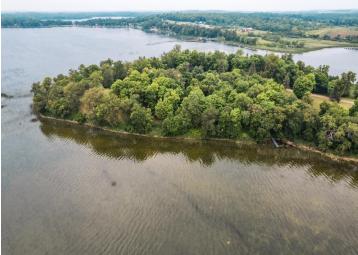

## **Description:**

Parcel H is a 2.5+/- ACRES and has 268 ft of SHORELINE ON SERENE CRYSTAL LAKE/ Bring your builder to this level, lightly wooded lot and enjoy lake life. Crystal Lake is a 1,317 acre lake connected to Lizzie Lake by a navigable culvert. The maximum depth is 55 feet and 51% of the lake is 15 feet deep or less. Walleye, northern pike and largemouth bass are the primary game fish in the lake. Additional parcels available.