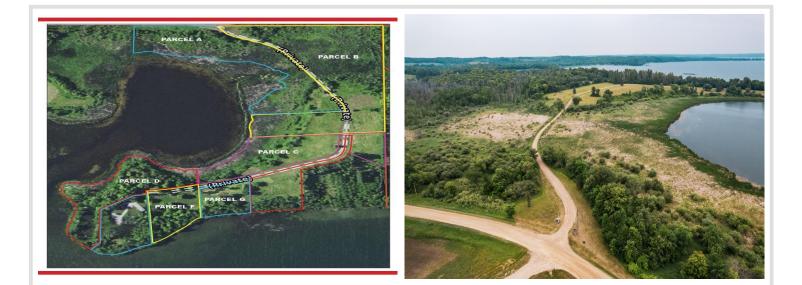

## **Driving Directions:**

Use 26140 460th St in google for directions. Look for signs, property off 31 and 460th

Listed By: Re/Max Lakes Region

Affinity Real Estate Inc. participates in the Regional Multiple Listing Service of Minnesota, Inc Broker Reciprocity (sm) program, allowing us to display other broker's listings on our website. All properties are subject to prior sale, change or withdrawal.