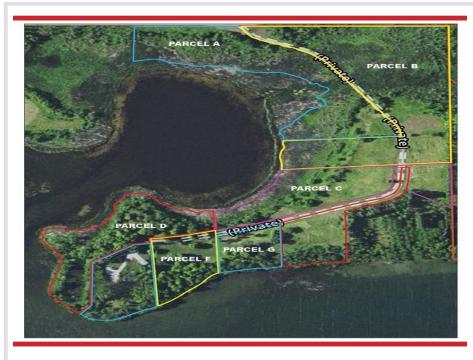

## **Description:**

Parcel B is 11.8 ACRES and has 208 ft SHORELINE ON SERENE CRYSTAL LAKE. This particular lot provides different options on where to build since the land extends on each side of the private road. Build near the water or in a more wooded setting! Crystal Lake is a 1,317 acre lake connected to Lizzie Lake by a navigable culvert. The maximum depth is 55 feet and 51% of the lake is 15 feet deep or less. Walleye, northern pike and largemouth bass are the primary game fish in the lake. Additional parcels available.