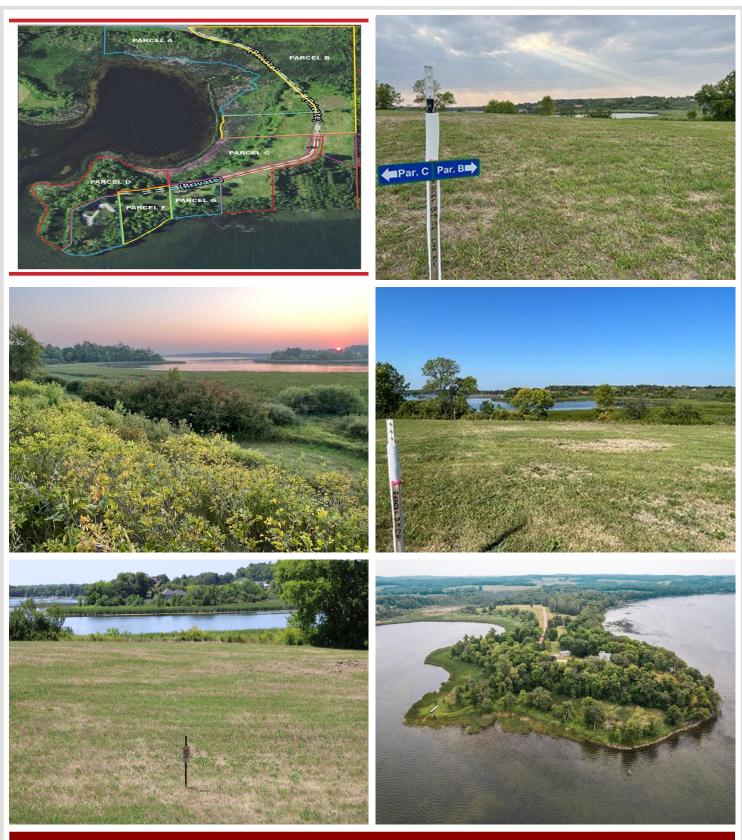

## **Description:**

Parcel B is 11.8 ACRES and has 208 ft SHORELINE ON SERENE CRYSTAL LAKE. This particular lot provides different options on where to build since the land extends on each side of the private road. Build near the water or in a more wooded setting! Crystal Lake is a 1,317 acre lake connected to Lizzie Lake by a navigable culvert. The maximum depth is 55 feet and 51% of the lake is 15 feet deep or less. Walleye, northern pike and largemouth bass are the primary game fish in the lake. Additional parcels available.