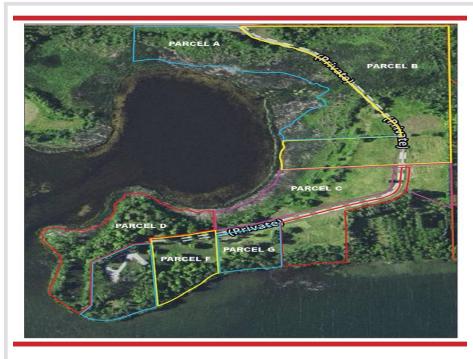

## **Description:**

Parcel A is 7.72 ACRES and has 1,391 ft SHORELINE ON SERENE CRYSTAL LAKE. This lot is ready to be developed! Crystal Lake is a 1,317 acre lake connected to Lizzie Lake by a navigable culvert. The maximum depth is 55 feet and 51% of the lake is 15 feet deep or less. Walleye, northern pike and largemouth bass are the primary game fish in the lake. Additional parcels available.