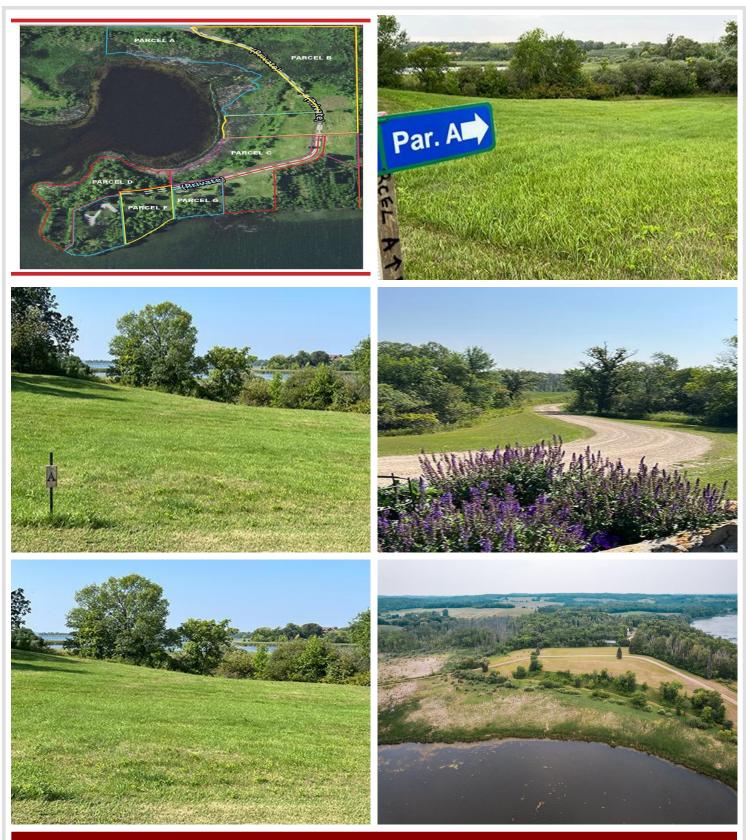

## **Description:**

Parcel A is 7.72 ACRES and has 1,391 ft SHORELINE ON SERENE CRYSTAL LAKE. This lot is ready to be developed! Crystal Lake is a 1,317 acre lake connected to Lizzie Lake by a navigable culvert. The maximum depth is 55 feet and 51% of the lake is 15 feet deep or less. Walleye, northern pike and largemouth bass are the primary game fish in the lake. Additional parcels available.