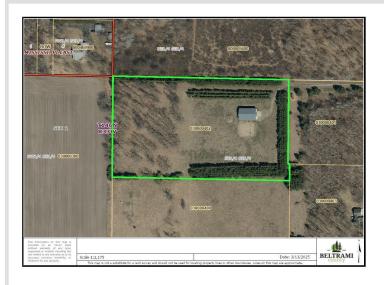

## **Additional Details:**

Year Built 2009 Lot Acres 6.01

Lot Dimensions 396x660x396x666

Garage Stalls 2
School District 31
Taxes \$1,148
Taxes with Assessments \$1,148
Tax Year 2025

## **Additional Features:**

Basement: Slab Fuel: Electric Garage: 2 Heat: Radiant Floor Sewer: None Water: Submersible - 4 Inch Air Conditioning: None

## **Driving Directions:**

1st St to left on Lake Ave, then right on Power Dam Rd, left on Brinkman Dr to property on the left.

Listed By: Realty Experts, LLC

Affinity Real Estate Inc. participates in the Regional Multiple Listing Service of Minnesota, Inc Broker Reciprocity (sm) program, allowing us to display other broker's listings on our website. All properties are subject to prior sale, change or withdrawal.