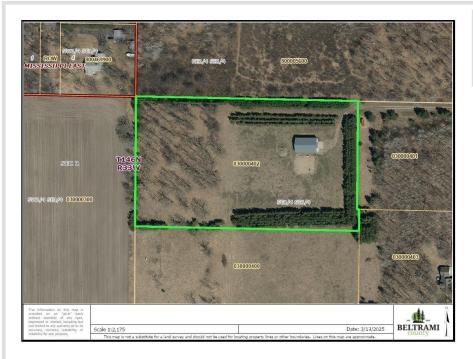

## **Additional Details:**

Year Built 2009 Lot Acres 6.01

Lot Dimensions 396x660x396x666

Garage Stalls 2
School District 31
Taxes \$1,148
Taxes with Assessments \$1,148
Tax Year 2025

## **Additional Features:**

Basement: Slab Fuel: Electric Garage: 2 Heat: Radiant Floor Sewer: None Water: Submersible - 4 Inch Air Conditioning: None

## **Driving Directions:**

1st St to left on Lake Ave, then right on Power Dam Rd, left on Brinkman Dr to property on the left.

Listed By: Realty Experts, LLC

Affinity Real Estate Inc. participates in the Regional Multiple Listing Service of Minnesota, Inc Broker Reciprocity (sm) program, allowing us to display other broker's listings on our website. All properties are subject to prior sale, change or withdrawal.