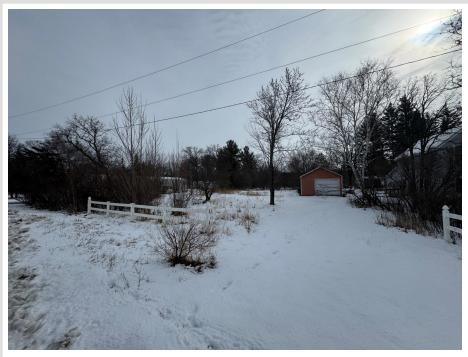

#### **Description:**

Building lot in the heart of Hubbard. This .34 acre lot offers a single stall garage, a concrete slab and electricity on site. A short ten minute drive will get you to Park Rapids or Menahga and endless recreational opportunities.