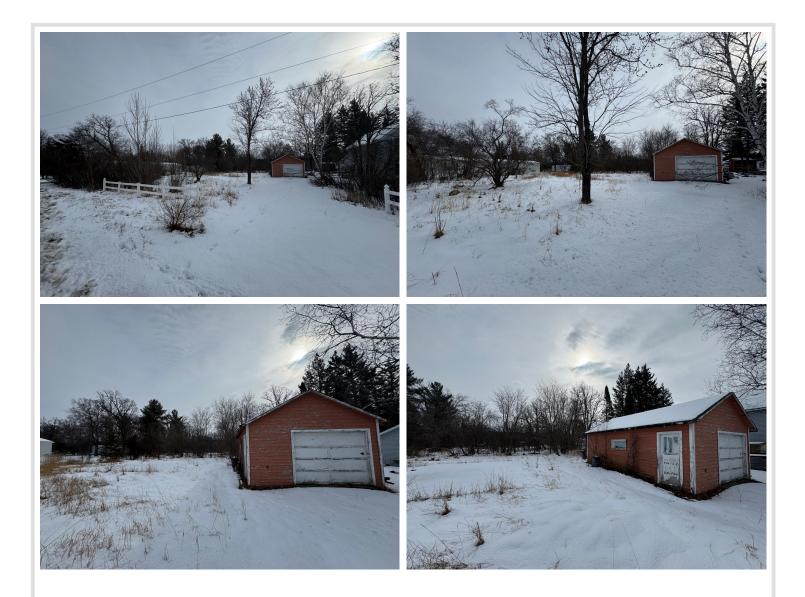

#### **Description:**

Building lot in the heart of Hubbard. This .34 acre lot offers a single stall garage, a concrete slab and electricity on site. A short ten minute drive will get you to Park Rapids or Menahga and endless recreational opportunities.