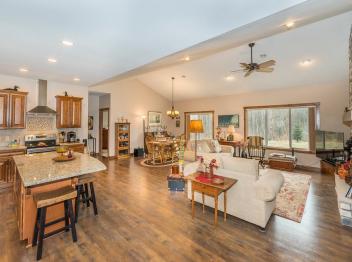

## **Description:**

Check out this well kept 3BR/2BA townhome in The Sanctuary, which is located just north of Baxter near the Gull River. Enjoy single level maintenence free living, while being just minutes from shopping, dining, golfing, boating, and all of the other conveniences and recreation opportunities that the Brainerd Lakes Area has to offer. Features of the home include an open floor plan with vaulted ceilings, upgraded cabinetry with stainless steel appliances and granite tops, and a large island overlooking the great room. Great room features vaulted ceiling, stone fireplace, lots of natural light, and a dining area that walks out to the patio overlooking the wooded back yard. If you're considering maintenance free living, then be sure to check out this great property!