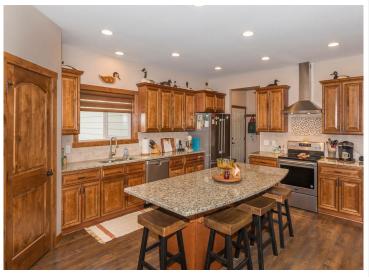

## **Description:**

Check out this well kept 3BR/2BA townhome in The Sanctuary, which is located just north of Baxter near the Gull River. Enjoy single level maintenence free living, while being just minutes from shopping, dining, golfing, boating, and all of the other conveniences and recreation opportunities that the Brainerd Lakes Area has to offer. Features of the home include an open floor plan with vaulted ceilings, upgraded cabinetry with stainless steel appliances and granite tops, and a large island overlooking the great room. Great room features vaulted ceiling, stone fireplace, lots of natural light, and a dining area that walks out to the patio overlooking the wooded back yard. If you're considering maintenance free living, then be sure to check out this great property!