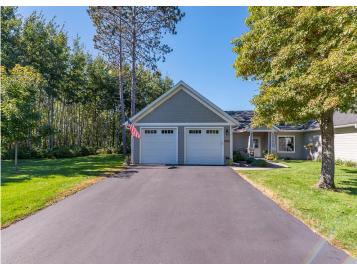

## **Description:**

Check out this well kept 3BR/2BA townhome in The Sanctuary, which is located just north of Baxter near the Gull River. Enjoy single level maintenence free living, while being just minutes from shopping, dining, golfing, boating, and all of the other conveniences and recreation opportunities that the Brainerd Lakes Area has to offer. Features of the home include an open floor plan with vaulted ceilings, upgraded cabinetry with stainless steel appliances and granite tops, and a large island overlooking the great room. Great room features vaulted ceiling, stone fireplace, lots of natural light, and a dining area that walks out to the patio overlooking the wooded back yard. If you're considering maintenance free living, then be sure to check out this great property!

## **Additional Details:**

Year Built 2018 Lot Acres 0.11

80x58x80x58 Lot Dimensions

Garage Stalls School District 181 Taxes \$2,117 Taxes with Assessments \$2,142 Tax Year 2025