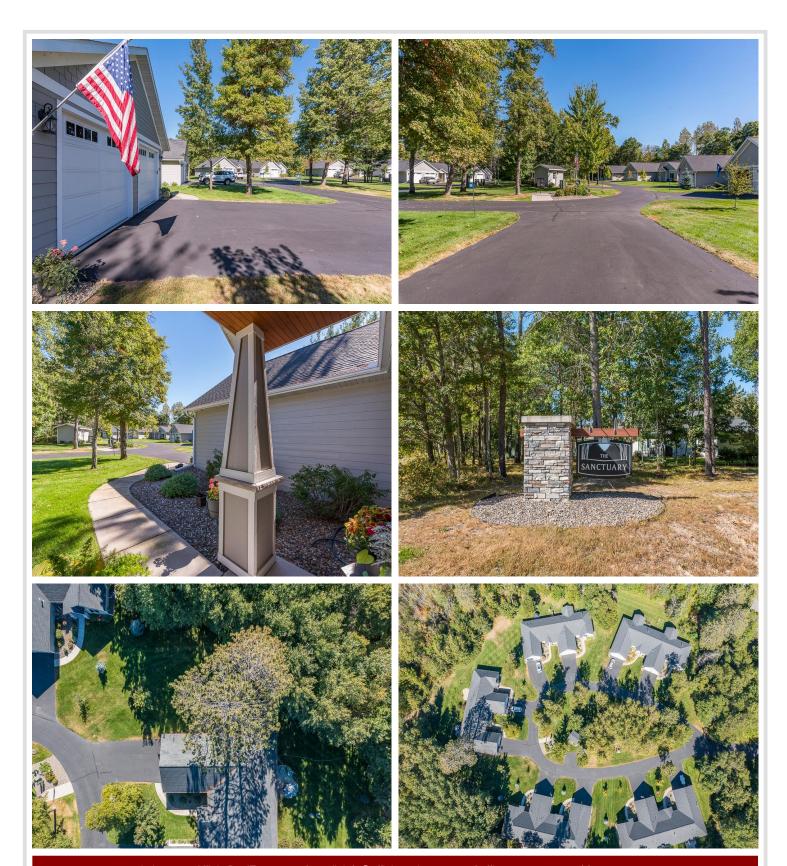

## **Description:**

Check out this well kept 3BR/2BA townhome in The Sanctuary, which is located just north of Baxter near the Gull River. Enjoy single level maintenence free living, while being just minutes from shopping, dining, golfing, boating, and all of the other conveniences and recreation opportunities that the Brainerd Lakes Area has to offer. Features of the home include an open floor plan with vaulted ceilings, upgraded cabinetry with stainless steel appliances and granite tops, and a large island overlooking the great room. Great room features vaulted ceiling, stone fireplace, lots of natural light, and a dining area that walks out to the patio overlooking the wooded back yard. If you're considering maintenance free living, then be sure to check out this great property!

## **Additional Details:**

Year Built 2018 Lot Acres 0.11

80x58x80x58 Lot Dimensions

Garage Stalls School District 181 Taxes \$2,117 Taxes with Assessments \$2,142 Tax Year 2025