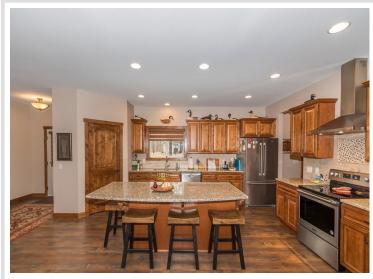

## **Description:**

Check out this well kept 3BR/2BA townhome in The Sanctuary, which is located just north of Baxter near the Gull River. Enjoy single level maintenence free living, while being just minutes from shopping, dining, golfing, boating, and all of the other conveniences and recreation opportunities that the Brainerd Lakes Area has to offer. Features of the home include an open floor plan with vaulted ceilings, upgraded cabinetry with stainless steel appliances and granite tops, and a large island overlooking the great room. Great room features vaulted ceiling, stone fireplace, lots of natural light, and a dining area that walks out to the patio overlooking the wooded back yard. If you're considering maintenance free living, then be sure to check out this great property!