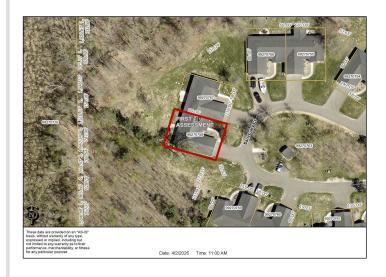

## **Additional Details:**

Year Built 2018 Lot Acres 0.11

80x58x80x58 Lot Dimensions

Garage Stalls School District 181 Taxes \$2,117 Taxes with Assessments \$2,142 Tax Year 2025