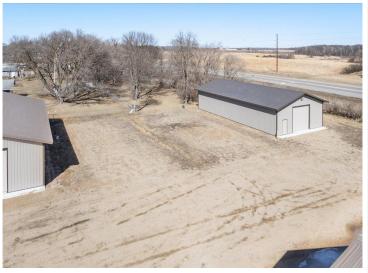

## **Description:**

(TO-BE-BUILT) TIRED OF HAULING THAT BOAT?! This 30x64 to-be-built storage unit conveniently located by Lake Melissa and minutes from all the fun to be found in Detroit Lakes can take care of that for you! With plenty of room for all your toys, tools, and vehicles, you can spend more time doing what you come to lake country to do - be on and in the water, soaking up rays, and enjoying lake living. Here's a chance to stop paying rental and boat storage fees and own your storage space. Specs: post type building, 3 Ply Columns, 2x6 – 8' OC, factory engineered trusses 4' OC (42-4-6 loading), 12' sidewalls with vaulted interior ceiling approx. 14'-8" at center, high tensile steel exterior, 24" soffit system w/ vented ridge, 12'x14' OH door w/ opener, (1) 3' service door, 4" concrete floor w/ center drain, 2x8 treated skirt board, 2x12 double top plate, 2x4 roof purlins 24" OC.

## **Additional Details:**

Lot Acres 0.05 Lot Dimensions 30x70 School District 22 **Taxes** \$50 Taxes with Assessments \$50 Tax Year 2025