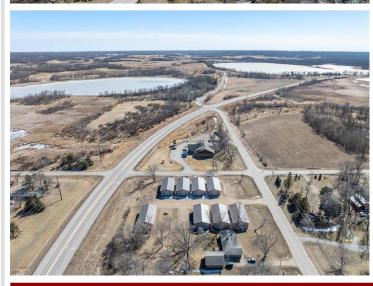

## **Description:**

(TO-BE-BUILT) TIRED OF HAULING THAT BOAT?! This 30x64 to-be-built storage unit conveniently located by Lake Melissa and minutes from all the fun to be found in Detroit Lakes can take care of that for you! With plenty of room for all your toys, tools, and vehicles, you can spend more time doing what you come to lake country to do - be on and in the water, soaking up rays, and enjoying lake living. Here's a chance to stop paying rental and boat storage fees and own your storage space. Specs: post type building, 3 Ply Columns, 2x6 – 8' OC, factory engineered trusses 4' OC (42-4-6 loading), 12' sidewalls with vaulted interior ceiling approx. 14'-8" at center, high tensile steel exterior, 24" soffit system w/ vented ridge, 12'x14' OH door w/ opener, (1) 3' service door, 4" concrete floor w/ center drain, 2x8 treated skirt board, 2x12 double top plate, 2x4 roof purlins 24" OC.

## **Driving Directions:**

From Detroit Lakes on US-59 S for 6 miles. Turn right onto 110th St, turn right onto Co Hwy 17. Turn right, property will be on the left.

Listed By: RE/MAX Advantage Plus

Affinity Real Estate Inc. participates in the Regional Multiple Listing Service of Minnesota, Inc Broker Reciprocity (sm) program, allowing us to display other broker's listings on our website. All properties are subject to prior sale, change or withdrawal.