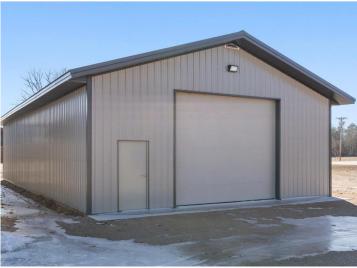

## **Description:**

(TO-BE-BUILT) TIRED OF HAULING THAT BOAT?! This 30x64 to-be-built storage unit conveniently located by Lake Melissa and minutes from all the fun to be found in Detroit Lakes can take care of that for you! With plenty of room for all your toys, tools, and vehicles, you can spend more time doing what you come to lake country to do - be on and in the water, soaking up rays, and enjoying lake living. Here's a chance to stop paying rental and boat storage fees and own your storage space. Specs: post type building, 3 Ply Columns, 2x6 – 8' OC, factory engineered trusses 4' OC (42-4-6 loading), 12' sidewalls with vaulted interior ceiling approx. 14'-8" at center, high tensile steel exterior, 24" soffit system w/ vented ridge, 12'x14' OH door w/ opener, (1) 3' service door, 4" concrete floor w/ center drain, 2x8 treated skirt board, 2x12 double top plate, 2x4 roof purlins 24" OC.