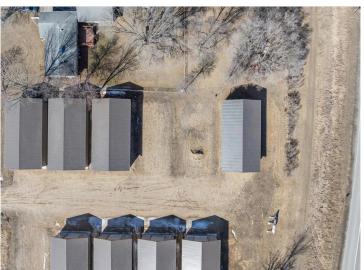

## **Description:**

(TO-BE-BUILT) TIRED OF HAULING THAT BOAT?! This 30x64 to-be-built storage unit conveniently located by Lake Melissa and minutes from all the fun to be found in Detroit Lakes can take care of that for you! With plenty of room for all your toys, tools, and vehicles, you can spend more time doing what you come to lake country to do - be on and in the water, soaking up rays, and enjoying lake living. Here's a chance to stop paying rental and boat storage fees and own your storage space. Specs: post type building, 3 Ply Columns, 2x6 – 8' OC, factory engineered trusses 4' OC (42-4-6 loading), 12' sidewalls with vaulted interior ceiling approx. 14'-8" at center, high tensile steel exterior, 24" soffit system w/ vented ridge, 12'x14' OH door w/ opener, (1) 3' service door, 4" concrete floor w/ center drain, 2x8 treated skirt board, 2x12 double top plate, 2x4 roof purlins 24" OC.