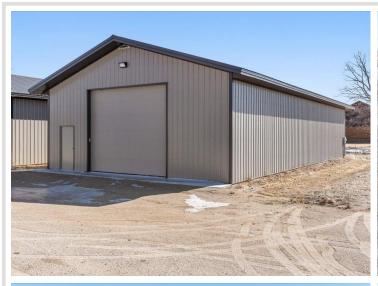

## **Description:**

(TO-BE-BUILT) TIRED OF HAULING THAT BOAT?! This 30x64 to-be-built storage unit conveniently located by Lake Melissa and minutes from all the fun to be found in Detroit Lakes can take care of that for you! With plenty of room for all your toys, tools, and vehicles, you can spend more time doing what you come to lake country to do - be on and in the water, soaking up rays, and enjoying lake living. Here's a chance to stop paying rental and boat storage fees and own your storage space. Specs: post type building, 3 Ply Columns, 2x6 – 8' OC, factory engineered trusses 4' OC (42-4-6 loading), 12' sidewalls with vaulted interior ceiling approx. 14'-8" at center, high tensile steel exterior, 24" soffit system w/ vented ridge, 12'x14' OH door w/ opener, (1) 3' service door, 4" concrete floor w/ center drain, 2x8 treated skirt board, 2x12 double top plate, 2x4 roof purlins 24" OC.