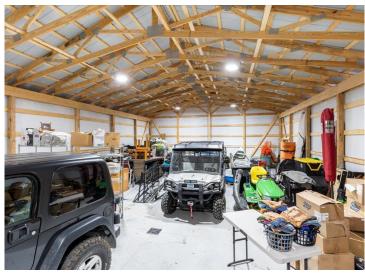

## **Description:**

(TO-BE-BUILT) TIRED OF HAULING THAT BOAT?! This 30x64 to-be-built storage unit conveniently located by Lake Melissa and minutes from all the fun to be found in Detroit Lakes can take care of that for you! With plenty of room for all your toys, tools, and vehicles, you can spend more time doing what you come to lake country to do - be on and in the water, soaking up rays, and enjoying lake living. Here's a chance to stop paying rental and boat storage fees and own your storage space. Specs: post type building, 3 Ply Columns, 2x6 – 8' OC, factory engineered trusses 4' OC (42-4-6 loading), 12' sidewalls with vaulted interior ceiling approx. 14'-8" at center, high tensile steel exterior, 24" soffit system w/ vented ridge, 12'x14' OH door w/ opener, (1) 3' service door, 4" concrete floor w/ center drain, 2x8 treated skirt board, 2x12 double top plate, 2x4 roof purlins 24" OC.