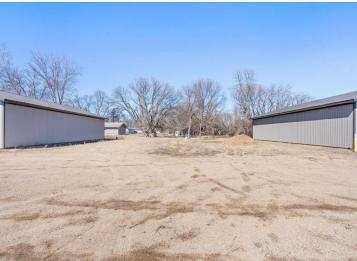

## **Description:**

(TO-BE-BUILT) TIRED OF HAULING THAT BOAT?! This 30x64 to-be-built storage unit conveniently located by Lake Melissa and minutes from all the fun to be found in Detroit Lakes can take care of that for you! With plenty of room for all your toys, tools, and vehicles, you can spend more time doing what you come to lake country to do - be on and in the water, soaking up rays, and enjoying lake living. Here's a chance to stop paying rental and boat storage fees and own your storage space. Specs: post type building, 3 Ply Columns, 2x6 – 8' OC, factory engineered trusses 4' OC (42-4-6 loading), 12' sidewalls with vaulted interior ceiling approx. 14'-8" at center, high tensile steel exterior, 24" soffit system w/ vented ridge, 12'x14' OH door w/ opener, (1) 3' service door, 4" concrete floor w/ center drain, 2x8 treated skirt board, 2x12 double top plate, 2x4 roof purlins 24" OC.

## **Additional Details:**

Lot Acres 0.05 Lot Dimensions 30x70 School District 22 **Taxes** \$50 Taxes with Assessments \$50 Tax Year 2025