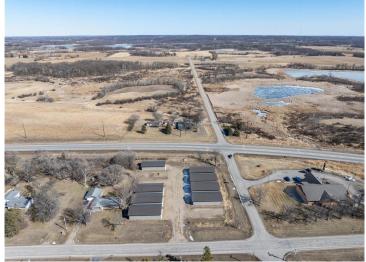

## **Description:**

(TO-BE-BUILT) TIRED OF HAULING THAT BOAT?! This 30x64 to-be-built storage unit conveniently located by Lake Melissa and minutes from all the fun to be found in Detroit Lakes can take care of that for you! With plenty of room for all your toys, tools, and vehicles, you can spend more time doing what you come to lake country to do - be on and in the water, soaking up rays, and enjoying lake living. Here's a chance to stop paying rental and boat storage fees and own your storage space. Specs: post type building, 3 Ply Columns, 2x6 – 8' OC, factory engineered trusses 4' OC (42-4-6 loading), 12' sidewalls with vaulted interior ceiling approx. 14'-8" at center, high tensile steel exterior, 24" soffit system w/ vented ridge, 12'x14' OH door w/ opener, (1) 3' service door, 4" concrete floor w/ center drain, 2x8 treated skirt board, 2x12 double top plate, 2x4 roof purlins 24" OC.

## **Driving Directions:**

From Detroit Lakes on US-59 S for 6 miles. Turn right onto 110th St, turn right onto Co Hwy 17. Turn right, property will be on the left.

Listed By: RE/MAX Advantage Plus

Affinity Real Estate Inc. participates in the Regional Multiple Listing Service of Minnesota, Inc Broker Reciprocity (sm) program, allowing us to display other broker's listings on our website. All properties are subject to prior sale, change or withdrawal.