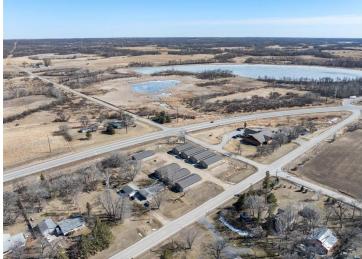

## **Driving Directions:**

From Detroit Lakes on US-59 S for 6 miles. Turn right onto 110th St, turn right onto Co Hwy 17. Turn right, property will be on the left.

Listed By: RE/MAX Advantage Plus

Affinity Real Estate Inc. participates in the Regional Multiple Listing Service of Minnesota, Inc Broker Reciprocity (sm) program, allowing us to display other broker's listings on our website. All properties are subject to prior sale, change or withdrawal.