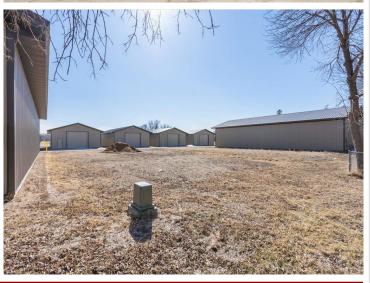

## **Description:**

(TO-BE-BUILT) TIRED OF HAULING THAT BOAT?! This 30x64 to-be-built storage unit conveniently located by Lake Melissa and minutes from all the fun to be found in Detroit Lakes can take care of that for you! With plenty of room for all your toys, tools, and vehicles, you can spend more time doing what you come to lake country to do - be on and in the water, soaking up rays, and enjoying lake living. Here's a chance to stop paying rental and boat storage fees and own your storage space. Specs: post type building, 3 Ply Columns, 2x6 – 8' OC, factory engineered trusses 4' OC (42-4-6 loading), 12' sidewalls with vaulted interior ceiling approx. 14'-8" at center, high tensile steel exterior, 24" soffit system w/ vented ridge, 12'x14' OH door w/ opener, (1) 3' service door, 4" concrete floor w/ center drain, 2x8 treated skirt board, 2x12 double top plate, 2x4 roof purlins 24" OC.

## **Additional Details:**

Lot Acres 0.05 Lot Dimensions 30x70 School District 22 **Taxes** \$50 Taxes with Assessments \$50 Tax Year 2025