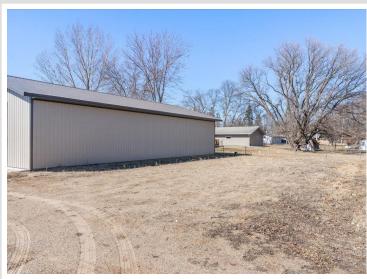

## **Description:**

(TO-BE-BUILT) TIRED OF HAULING THAT BOAT?! This 30x64 to-be-built storage unit conveniently located by Lake Melissa and minutes from all the fun to be found in Detroit Lakes can take care of that for you! With plenty of room for all your toys, tools, and vehicles, you can spend more time doing what you come to lake country to do - be on and in the water, soaking up rays, and enjoying lake living. Here's a chance to stop paying rental and boat storage fees and own your storage space. Specs: post type building, 3 Ply Columns, 2x6 – 8' OC, factory engineered trusses 4' OC (42-4-6 loading), 12' sidewalls with vaulted interior ceiling approx. 14'-8" at center, high tensile steel exterior, 24" soffit system w/ vented ridge, 12'x14' OH door w/ opener, (1) 3' service door, 4" concrete floor w/ center drain, 2x8 treated skirt board, 2x12 double top plate, 2x4 roof purlins 24" OC.

## **Additional Details:**

Lot Acres 0.05 Lot Dimensions 30x70 School District 22 **Taxes** \$50 Taxes with Assessments \$50 Tax Year 2025