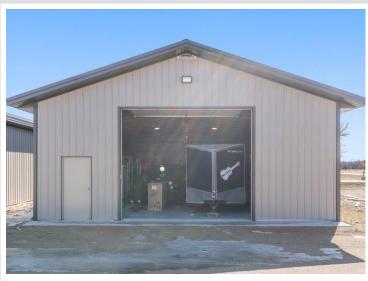

## **Description:**

(TO-BE-BUILT) TIRED OF HAULING THAT BOAT?! This 30x64 to-be-built storage unit conveniently located by Lake Melissa and minutes from all the fun to be found in Detroit Lakes can take care of that for you! With plenty of room for all your toys, tools, and vehicles, you can spend more time doing what you come to lake country to do - be on and in the water, soaking up rays, and enjoying lake living. Here's a chance to stop paying rental and boat storage fees and own your storage space. Specs: post type building, 3 Ply Columns, 2x6 – 8' OC, factory engineered trusses 4' OC (42-4-6 loading), 12' sidewalls with vaulted interior ceiling approx. 14'-8" at center, high tensile steel exterior, 24" soffit system w/ vented ridge, 12'x14' OH door w/ opener, (1) 3' service door, 4" concrete floor w/ center drain, 2x8 treated skirt board, 2x12 double top plate, 2x4 roof purlins 24" OC.