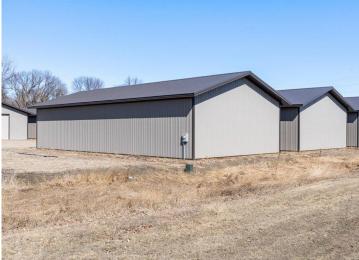

## **Description:**

(TO-BE-BUILT) TIRED OF HAULING THAT BOAT?! This 30x64 to-be-built storage unit conveniently located by Lake Melissa and minutes from all the fun to be found in Detroit Lakes can take care of that for you! With plenty of room for all your toys, tools, and vehicles, you can spend more time doing what you come to lake country to do - be on and in the water, soaking up rays, and enjoying lake living. Here's a chance to stop paying rental and boat storage fees and own your storage space. Specs: post type building, 3 Ply Columns, 2x6 – 8' OC, factory engineered trusses 4' OC (42-4-6 loading), 12' sidewalls with vaulted interior ceiling approx. 14'-8" at center, high tensile steel exterior, 24" soffit system w/ vented ridge, 12'x14' OH door w/ opener, (1) 3' service door, 4" concrete floor w/ center drain, 2x8 treated skirt board, 2x12 double top plate, 2x4 roof purlins 24" OC.