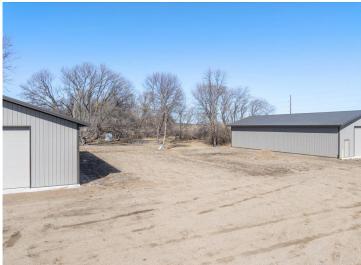

## **Description:**

(TO-BE-BUILT) TIRED OF HAULING THAT BOAT?! This 30x64 to-be-built storage unit conveniently located by Lake Melissa and minutes from all the fun to be found in Detroit Lakes can take care of that for you! With plenty of room for all your toys, tools, and vehicles, you can spend more time doing what you come to lake country to do - be on and in the water, soaking up rays, and enjoying lake living. Here's a chance to stop paying rental and boat storage fees and own your storage space. Specs: post type building, 3 Ply Columns, 2x6 – 8' OC, factory engineered trusses 4' OC (42-4-6 loading), 12' sidewalls with vaulted interior ceiling approx. 14'-8" at center, high tensile steel exterior, 24" soffit system w/ vented ridge, 12'x14' OH door w/ opener, (1) 3' service door, 4" concrete floor w/ center drain, 2x8 treated skirt board, 2x12 double top plate, 2x4 roof purlins 24" OC.

## **Additional Details:**

Lot Acres 0.05 Lot Dimensions 30x70 School District 22 **Taxes** \$50 Taxes with Assessments \$50 Tax Year 2025