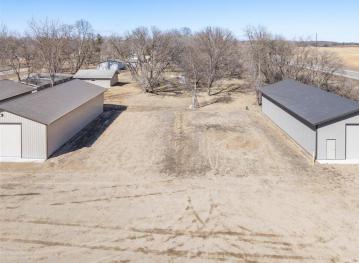

## **Description:**

(TO-BE-BUILT) TIRED OF HAULING THAT BOAT?! This 30x64 to-be-built storage unit conveniently located by Lake Melissa and minutes from all the fun to be found in Detroit Lakes can take care of that for you! With plenty of room for all your toys, tools, and vehicles, you can spend more time doing what you come to lake country to do - be on and in the water, soaking up rays, and enjoying lake living. Here's a chance to stop paying rental and boat storage fees and own your storage space. Specs: post type building, 3 Ply Columns, 2x6 – 8' OC, factory engineered trusses 4' OC (42-4-6 loading), 12' sidewalls with vaulted interior ceiling approx. 14'-8" at center, high tensile steel exterior, 24" soffit system w/ vented ridge, 12'x14' OH door w/ opener, (1) 3' service door, 4" concrete floor w/ center drain, 2x8 treated skirt board, 2x12 double top plate, 2x4 roof purlins 24" OC.

## **Additional Details:**

Lot Acres 0.05 Lot Dimensions 30x70 School District 22 **Taxes** \$50 Taxes with Assessments \$50 Tax Year 2025