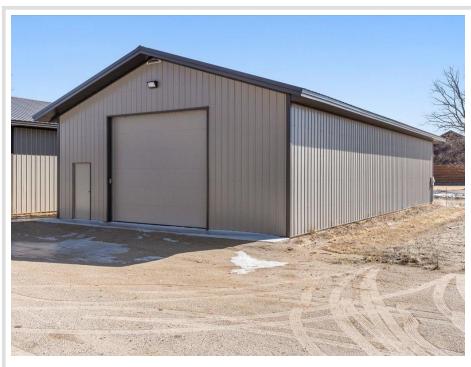

## **Description:**

(TO-BE-BUILT) TIRED OF HAULING THAT BOAT?! This 30x64 to-be-built storage unit conveniently located by Lake Melissa and minutes from all the fun to be found in Detroit Lakes can take care of that for you! With plenty of room for all your toys, tools, and vehicles, you can spend more time doing what you come to lake country to do - be on and in the water, soaking up rays, and enjoying lake living. Here's a chance to stop paying rental and boat storage fees and own your storage space. Specs: post type building, 3 Ply Columns, 2x6 – 8' OC, factory engineered trusses 4' OC (42-4-6 loading), 12' sidewalls with vaulted interior ceiling approx. 14'-8" at center, high tensile steel exterior, 24" soffit system w/ vented ridge, 12'x14' OH door w/ opener, (1) 3' service door, 4" concrete floor w/ center drain, 2x8 treated skirt board, 2x12 double top plate, 2x4 roof purlins 24" OC.