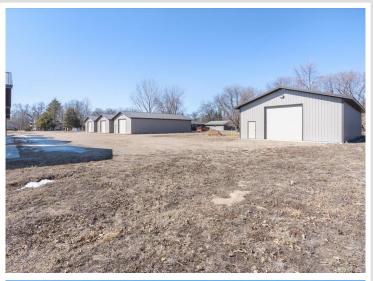

## **Description:**

(TO-BE-BUILT) TIRED OF HAULING THAT BOAT?! This 30x64 to-be-built storage unit conveniently located by Lake Melissa and minutes from all the fun to be found in Detroit Lakes can take care of that for you! With plenty of room for all your toys, tools, and vehicles, you can spend more time doing what you come to lake country to do - be on and in the water, soaking up rays, and enjoying lake living. Here's a chance to stop paying rental and boat storage fees and own your storage space. Specs: post type building, 3 Ply Columns, 2x6 – 8' OC, factory engineered trusses 4' OC (42-4-6 loading), 12' sidewalls with vaulted interior ceiling approx. 14'-8" at center, high tensile steel exterior, 24" soffit system w/ vented ridge, 12'x14' OH door w/ opener, (1) 3' service door, 4" concrete floor w/ center drain, 2x8 treated skirt board, 2x12 double top plate, 2x4 roof purlins 24" OC.

## **Additional Details:**

Lot Acres 0.05 Lot Dimensions 30x70 School District 22 **Taxes** \$50 Taxes with Assessments \$50 Tax Year 2025