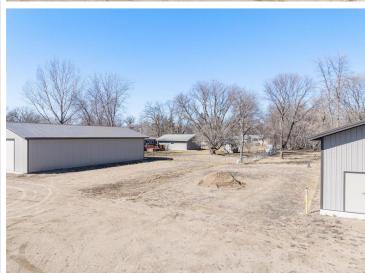

## **Description:**

(TO-BE-BUILT) TIRED OF HAULING THAT BOAT?! This 30x64 to-be-built storage unit conveniently located by Lake Melissa and minutes from all the fun to be found in Detroit Lakes can take care of that for you! With plenty of room for all your toys, tools, and vehicles, you can spend more time doing what you come to lake country to do - be on and in the water, soaking up rays, and enjoying lake living. Here's a chance to stop paying rental and boat storage fees and own your storage space. Specs: post type building, 3 Ply Columns, 2x6 – 8' OC, factory engineered trusses 4' OC (42-4-6 loading), 12' sidewalls with vaulted interior ceiling approx. 14'-8" at center, high tensile steel exterior, 24" soffit system w/ vented ridge, 12'x14' OH door w/ opener, (1) 3' service door, 4" concrete floor w/ center drain, 2x8 treated skirt board, 2x12 double top plate, 2x4 roof purlins 24" OC.

## **Additional Details:**

Lot Acres 0.05 Lot Dimensions 30x70 School District 22 **Taxes** \$50 Taxes with Assessments \$50 Tax Year 2025