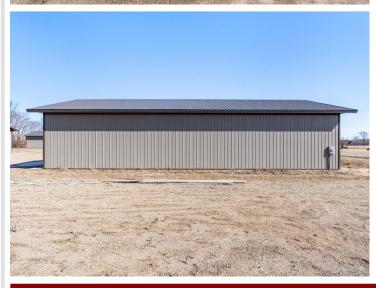

## **Description:**

(TO-BE-BUILT) TIRED OF HAULING THAT BOAT?! This 30x64 to-be-built storage unit conveniently located by Lake Melissa and minutes from all the fun to be found in Detroit Lakes can take care of that for you! With plenty of room for all your toys, tools, and vehicles, you can spend more time doing what you come to lake country to do - be on and in the water, soaking up rays, and enjoying lake living. Here's a chance to stop paying rental and boat storage fees and own your storage space. Specs: post type building, 3 Ply Columns, 2x6 – 8' OC, factory engineered trusses 4' OC (42-4-6 loading), 12' sidewalls with vaulted interior ceiling approx. 14'-8" at center, high tensile steel exterior, 24" soffit system w/ vented ridge, 12'x14' OH door w/ opener, (1) 3' service door, 4" concrete floor w/ center drain, 2x8 treated skirt board, 2x12 double top plate, 2x4 roof purlins 24" OC.