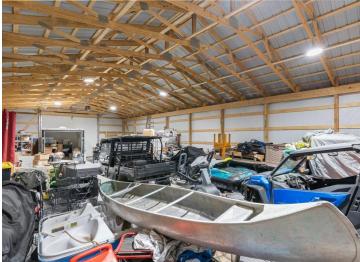

## **Description:**

(TO-BE-BUILT) TIRED OF HAULING THAT BOAT?! This 30x64 to-be-built storage unit conveniently located by Lake Melissa and minutes from all the fun to be found in Detroit Lakes can take care of that for you! With plenty of room for all your toys, tools, and vehicles, you can spend more time doing what you come to lake country to do - be on and in the water, soaking up rays, and enjoying lake living. Here's a chance to stop paying rental and boat storage fees and own your storage space. Specs: post type building, 3 Ply Columns, 2x6 – 8' OC, factory engineered trusses 4' OC (42-4-6 loading), 12' sidewalls with vaulted interior ceiling approx. 14'-8" at center, high tensile steel exterior, 24" soffit system w/ vented ridge, 12'x14' OH door w/ opener, (1) 3' service door, 4" concrete floor w/ center drain, 2x8 treated skirt board, 2x12 double top plate, 2x4 roof purlins 24" OC.