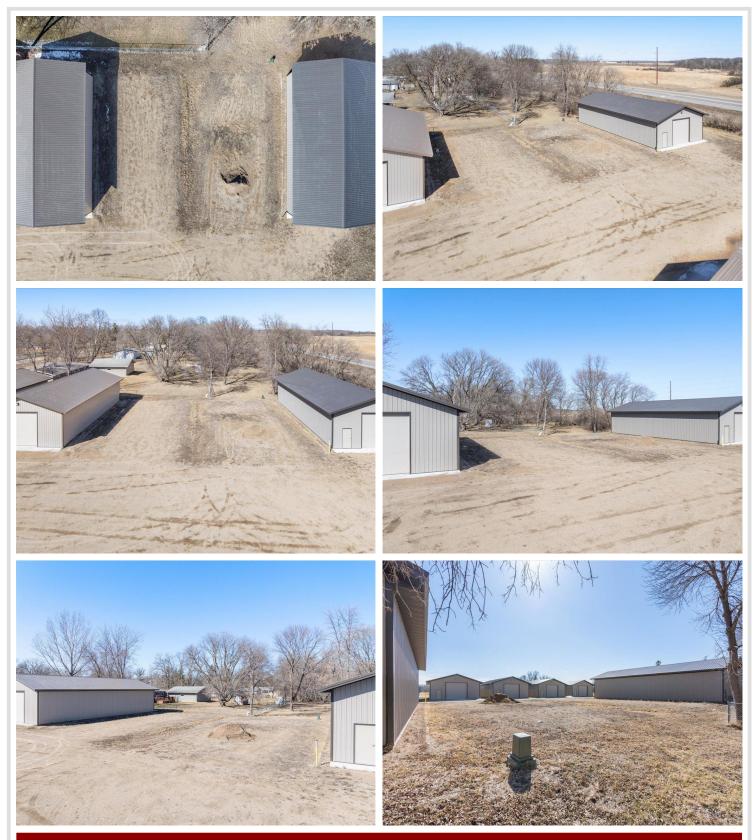

## **Description:**

ONLY ONE LEFT!! (TO-BE-BUILT) Tired of hauling that boat?! This 30x64 to-be-built storage unit, conveniently located by Lake Melissa and minutes from all the fun to be found in Detroit Lakes, can take care of that for you! With plenty of room for all your toys, tools, and vehicles, you can spend more time doing what you come to lakes country to do - be on and in the water, soaking up rays, and enjoying lake living. Here's a chance to stop paying rental and boat storage fees and own your storage space. Specs: post type building, 3 Ply Columns, 2x6 – 8' OC, factory engineered trusses 4' OC (42-4-6 loading), 12' sidewalls with vaulted interior ceiling approx. 14'-8" at center, high tensile steel exterior, 24" soffit system w/ vented ridge, 12'x14' OH door w/ opener, (1) 3' service door, 4" concrete floor w/ center drain, 2x8 treated skirt board, 2x12 double top plate, 2x4 roof purlins 24" OC.