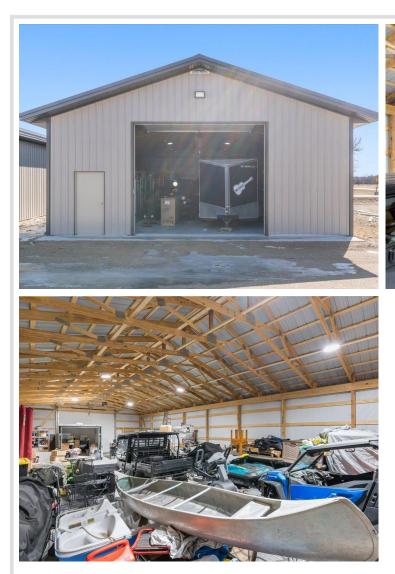

## **Description:**

ONLY ONE LEFT!! (TO-BE-BUILT) Tired of hauling that boat?! This 30x64 to-be-built storage unit, conveniently located by Lake Melissa and minutes from all the fun to be found in Detroit Lakes, can take care of that for you! With plenty of room for all your toys, tools, and vehicles, you can spend more time doing what you come to lakes country to do - be on and in the water, soaking up rays, and enjoying lake living. Here's a chance to stop paying rental and boat storage fees and own your storage space. Specs: post type building, 3 Ply Columns, 2x6 – 8' OC, factory engineered trusses 4' OC (42-4-6 loading), 12' sidewalls with vaulted interior ceiling approx. 14'-8" at center, high tensile steel exterior, 24" soffit system w/ vented ridge, 12'x14' OH door w/ opener, (1) 3' service door, 4" concrete floor w/ center drain, 2x8 treated skirt board, 2x12 double top plate, 2x4 roof purlins 24" OC.