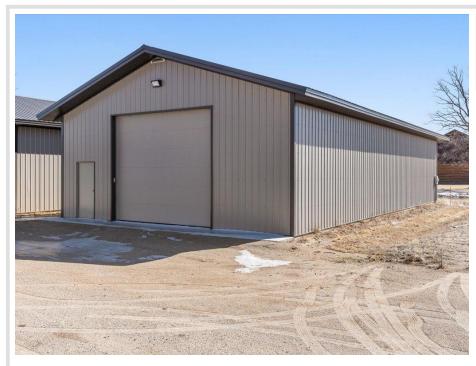

## **Description:**

ONLY ONE LEFT!! (TO-BE-BUILT) Tired of hauling that boat?! This 30x64 to-be-built storage unit, conveniently located by Lake Melissa and minutes from all the fun to be found in Detroit Lakes, can take care of that for you! With plenty of room for all your toys, tools, and vehicles, you can spend more time doing what you come to lakes country to do - be on and in the water, soaking up rays, and enjoying lake living. Here's a chance to stop paying rental and boat storage fees and own your storage space. Specs: post type building, 3 Ply Columns, 2x6 – 8' OC, factory engineered trusses 4' OC (42-4-6 loading), 12' sidewalls with vaulted interior ceiling approx. 14'-8" at center, high tensile steel exterior, 24" soffit system w/ vented ridge, 12'x14' OH door w/ opener, (1) 3' service door, 4" concrete floor w/ center drain, 2x8 treated skirt board, 2x12 double top plate, 2x4 roof purlins 24" OC.