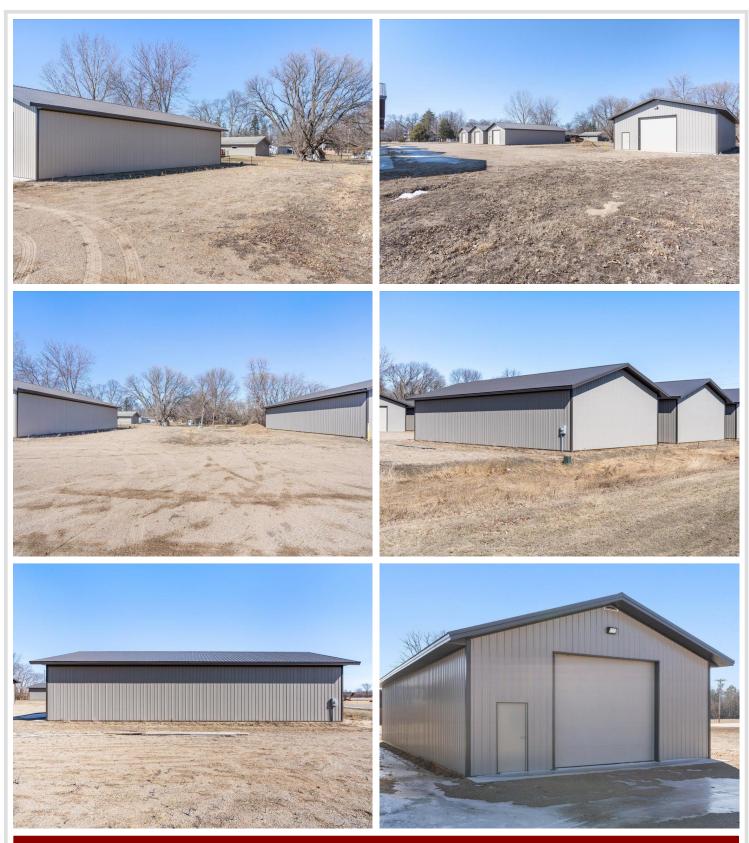

## **Description:**

ONLY ONE LEFT!! (TO-BE-BUILT) Tired of hauling that boat?! This 30x64 to-be-built storage unit, conveniently located by Lake Melissa and minutes from all the fun to be found in Detroit Lakes, can take care of that for you! With plenty of room for all your toys, tools, and vehicles, you can spend more time doing what you come to lakes country to do - be on and in the water, soaking up rays, and enjoying lake living. Here's a chance to stop paying rental and boat storage fees and own your storage space. Specs: post type building, 3 Ply Columns, 2x6 – 8' OC, factory engineered trusses 4' OC (42-4-6 loading), 12' sidewalls with vaulted interior ceiling approx. 14'-8" at center, high tensile steel exterior, 24" soffit system w/ vented ridge, 12'x14' OH door w/ opener, (1) 3' service door, 4" concrete floor w/ center drain, 2x8 treated skirt board, 2x12 double top plate, 2x4 roof purlins 24" OC.