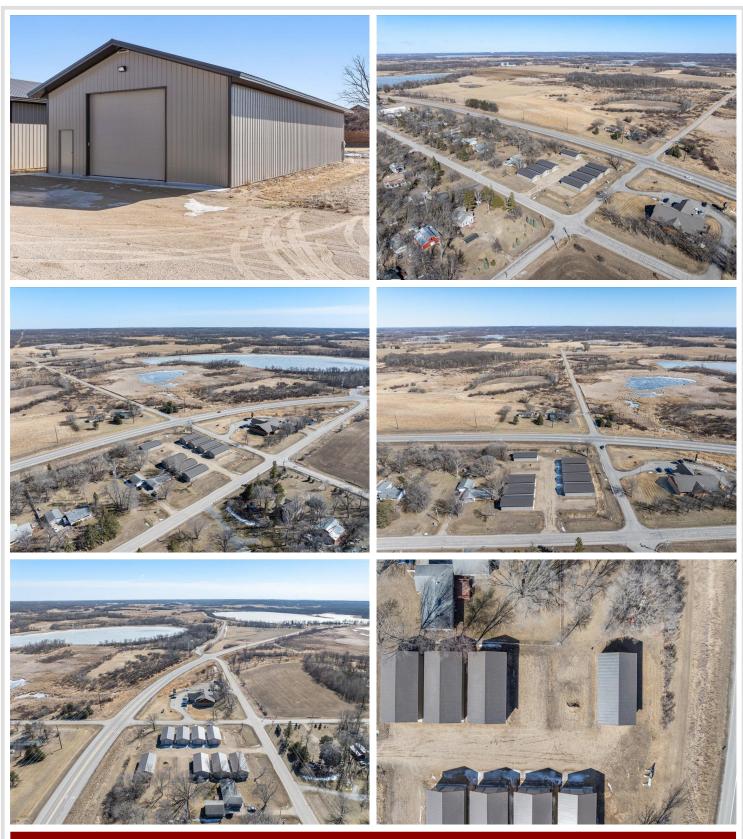

## **Description:**

ONLY ONE LEFT!! (TO-BE-BUILT) Tired of hauling that boat?! This 30x64 to-be-built storage unit, conveniently located by Lake Melissa and minutes from all the fun to be found in Detroit Lakes, can take care of that for you! With plenty of room for all your toys, tools, and vehicles, you can spend more time doing what you come to lakes country to do - be on and in the water, soaking up rays, and enjoying lake living. Here's a chance to stop paying rental and boat storage fees and own your storage space. Specs: post type building, 3 Ply Columns, 2x6 – 8' OC, factory engineered trusses 4' OC (42-4-6 loading), 12' sidewalls with vaulted interior ceiling approx. 14'-8" at center, high tensile steel exterior, 24" soffit system w/ vented ridge, 12'x14' OH door w/ opener, (1) 3' service door, 4" concrete floor w/ center drain, 2x8 treated skirt board, 2x12 double top plate, 2x4 roof purlins 24" OC.

## **Driving Directions:**

From Detroit Lakes on US-59 S for 6 miles. Turn right onto 110th St, turn right onto Co Hwy 17. Turn right, property will be on the left.

Listed By: RE/MAX Advantage Plus

Affinity Real Estate Inc. participates in the Regional Multiple Listing Service of Minnesota, Inc Broker Reciprocity (sm) program, allowing us to display other broker's listings on our website. All properties are subject to prior sale, change or withdrawal.