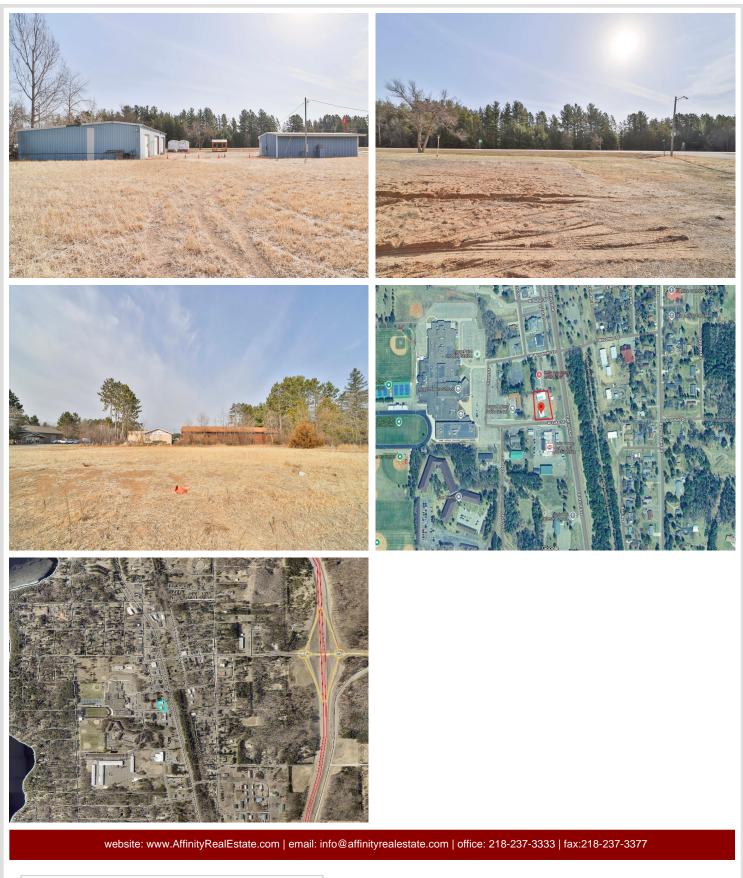

#### **Description:**

Great opportunity for your new or existing business in Pequot Lakes. Lots of traffic from locals and tourists with location next to the school and down town Pequot. The property includes a multi functioning retail building along with a roomy warehouse building with three drive-in doors.

### **Driving Directions:**

From the stoplight intersection in Pequot Lakes (Patriot Ave & CR 11) - South approx. 0.2 miles on Patriot Ave to W Lake Street - Property is the NW corner of Patriot Ave and W Lake Street