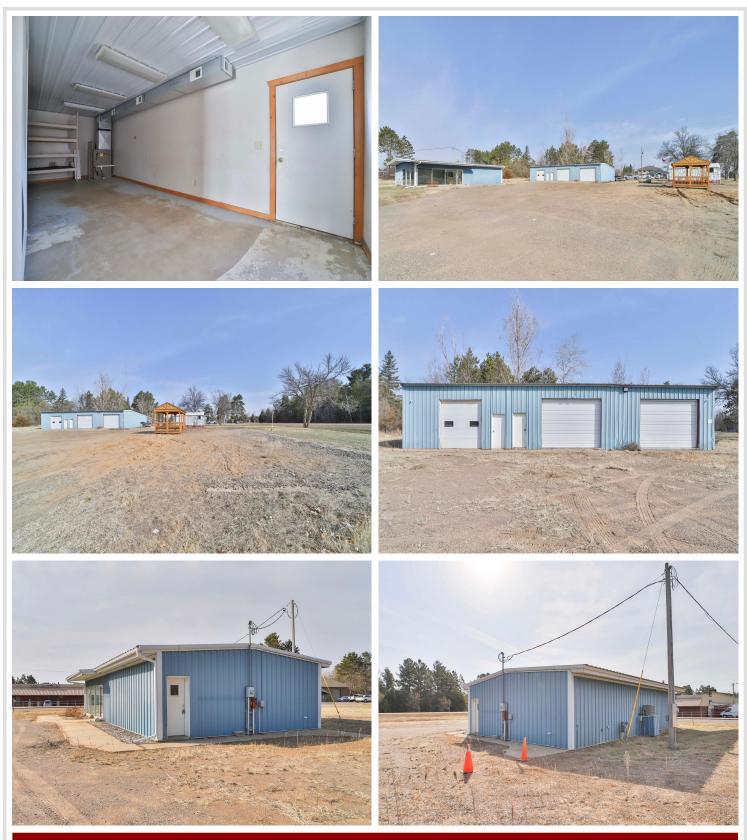

#### **Description:**

Great opportunity for your new or existing business in Pequot Lakes. Lots of traffic from locals and tourists with location next to the school and down town Pequot. The property includes a multi functioning retail building along with a roomy warehouse building with three drive-in doors.

## Additional Details:

| Year Built             | 1974                   |
|------------------------|------------------------|
| Lot Acres              | 1.47                   |
| Lot Dimensions         | 235x284x219x109x25x173 |
| Garage Stalls          | 3                      |
| School District        | 186                    |
| Taxes                  | \$3,700                |
| Taxes with Assessments | \$3,700                |
| Tax Year               | 2025                   |