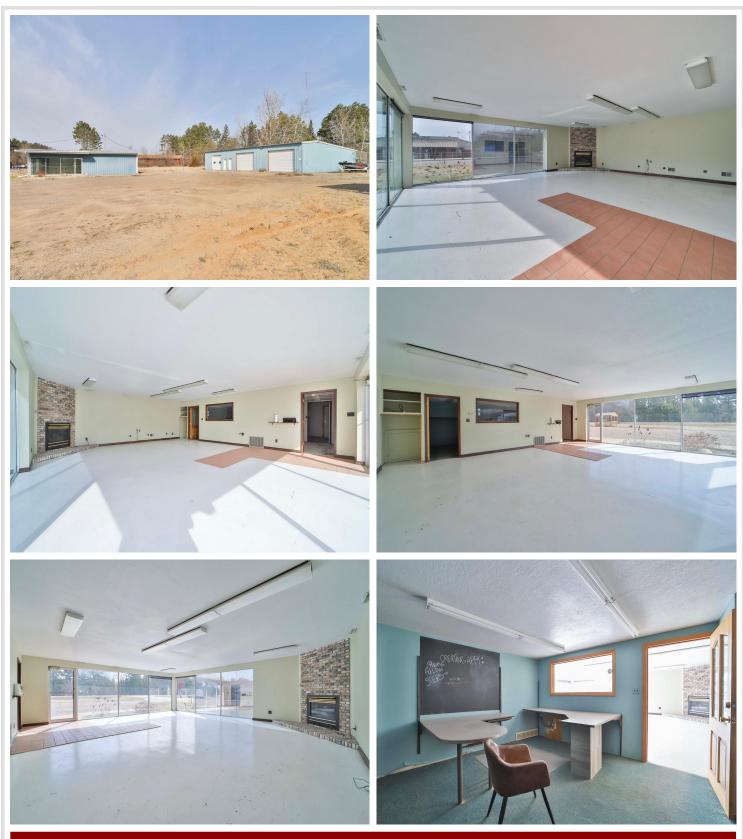

#### **Description:**

Great opportunity for your new or existing business in Pequot Lakes. Lots of traffic from locals and tourists with location next to the school and down town Pequot. The property includes a multi functioning retail building along with a roomy warehouse building with three drive-in doors.