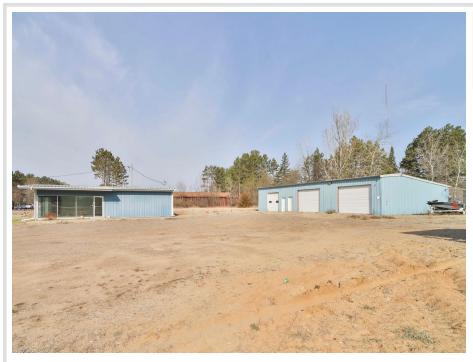

#### **Description:**

Great opportunity for your new or existing business in Pequot Lakes. Lots of traffic from locals and tourists with location next to the school and down town Pequot. The property includes a multi functioning retail building along with a roomy warehouse building with three drive-in doors.

## Additional Details:

| Year Built             | 1974                   |
|------------------------|------------------------|
| Lot Acres              | 1.47                   |
| Lot Dimensions         | 235x284x219x109x25x173 |
| Garage Stalls          | 3                      |
| School District        | 186                    |
| Taxes                  | \$3,700                |
| Taxes with Assessments | \$3,700                |
| Tax Year               | 2025                   |