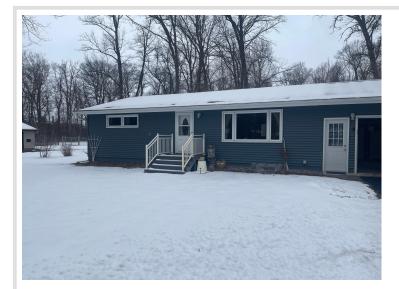

## **Description:**

Updated Rambler on 1.32 Acres – Prime Location Near Lakes & Town! Optional nearby RV lot on North Long Lake also available (two blocks away) —buy one or both! (MLS #6698139).

This beautifully updated rambler offers the perfect combination of modern comfort, spacious outdoor living, and a location that puts you close to everything—just minutes from Brainerd, Baxter, Nisswa, and popular lakes including North Long and Gull.

Set on a level 1.32-acre lot, the home features numerous recent upgrades, including a newer roof and siding (both under 5 years old) and a brand-new drilled well for added peace of mind, central air unit is less than three years old, furnace is less than ten years old. Step outside to enjoy the new wood shed—ideal for keeping your fire pit stocked for relaxing evenings under the stars.

The oversized 3+ car garage includes an insulated workshop, offering ample space for hobbies, storage, or projects. There's also a dedicated RV gravel parking pad with a 30-amp hookup, perfect for guests or weekend getaways.