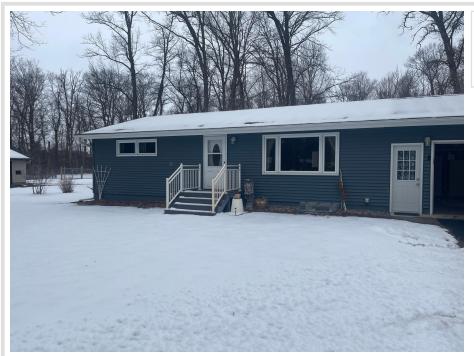

## **Description:**

Updated Rambler on 1.32 Acres – Prime Location Near Lakes & Town! Optional nearby RV lot on North Long Lake also available (two blocks away) —buy one or both! (MLS #6698139).

This beautifully updated rambler offers the perfect combination of modern comfort, spacious outdoor living, and a location that puts you close to everything—just minutes from Brainerd, Baxter, Nisswa, and popular lakes including North Long and Gull.

Set on a level 1.32-acre lot, the home features numerous recent upgrades, including a newer roof and siding (both under 5 years old) and a brand-new drilled well for added peace of mind, central air unit is less than three years old, furnace is less than ten years old. Step outside to enjoy the new wood shed—ideal for keeping your fire pit stocked for relaxing evenings under the stars.

The oversized 3+ car garage includes an insulated workshop, offering ample space for hobbies, storage, or projects. There's also a dedicated RV gravel parking pad with a 30-amp hookup, perfect for guests or weekend getaways.