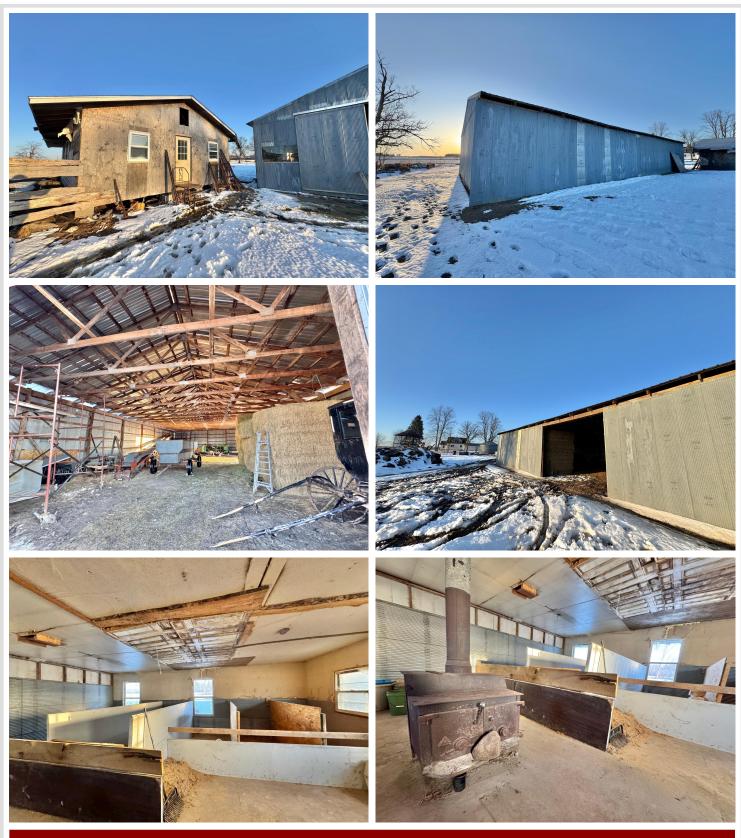

## **Description:**

20 Acre Hobby Farm! Located just 13 minutes North of Wadena. This hobby farm has numerous outbuildings to suit all your hobbyist needs. Tillable land, pastureland, and room to grow. The original home built in 1921 and added on 1456 sq ft in 2017. There are numerous opportunities with the hobby farm, so have an open mind and take a look to see if this will suit your needs.