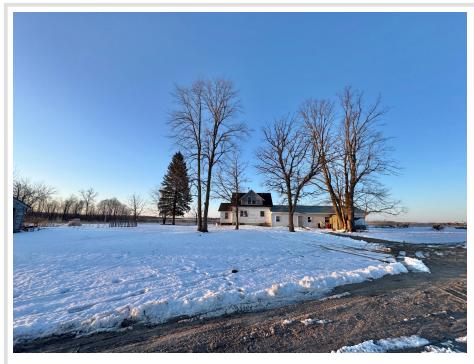

## **Description:**

20 Acre Hobby Farm! Located just 13 minutes North of Wadena. This hobby farm has numerous outbuildings to suit all your hobbyist needs. Tillable land, pastureland, and room to grow. The original home built in 1921 and added on 1456 sq ft in 2017. There are numerous opportunities with the hobby farm, so have an open mind and take a look to see if this will suit your needs.

#### Additional Details:

| Year Built             | 1921      |
|------------------------|-----------|
| Lot Acres              | 20        |
| Lot Dimensions         | irregular |
| School District        | 820       |
| Taxes                  | \$525     |
| Taxes with Assessments | \$610     |
| Tax Year               | 2025      |