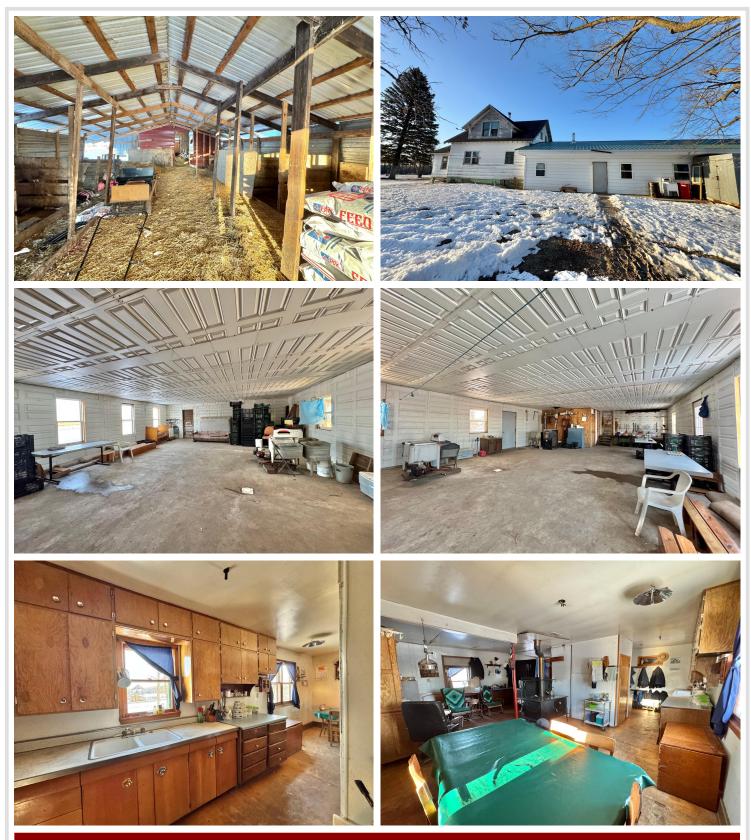

## **Description:**

20 Acre Hobby Farm! Located just 13 minutes North of Wadena. This hobby farm has numerous outbuildings to suit all your hobbyist needs. Tillable land, pastureland, and room to grow. The original home built in 1921 and added on 1456 sq ft in 2017. There are numerous opportunities with the hobby farm, so have an open mind and take a look to see if this will suit your needs.

## Additional Features:

Basement: Concrete Fuel: Wood Heat: Wood Stove Sewer: None Water: Well Air Conditioning: None