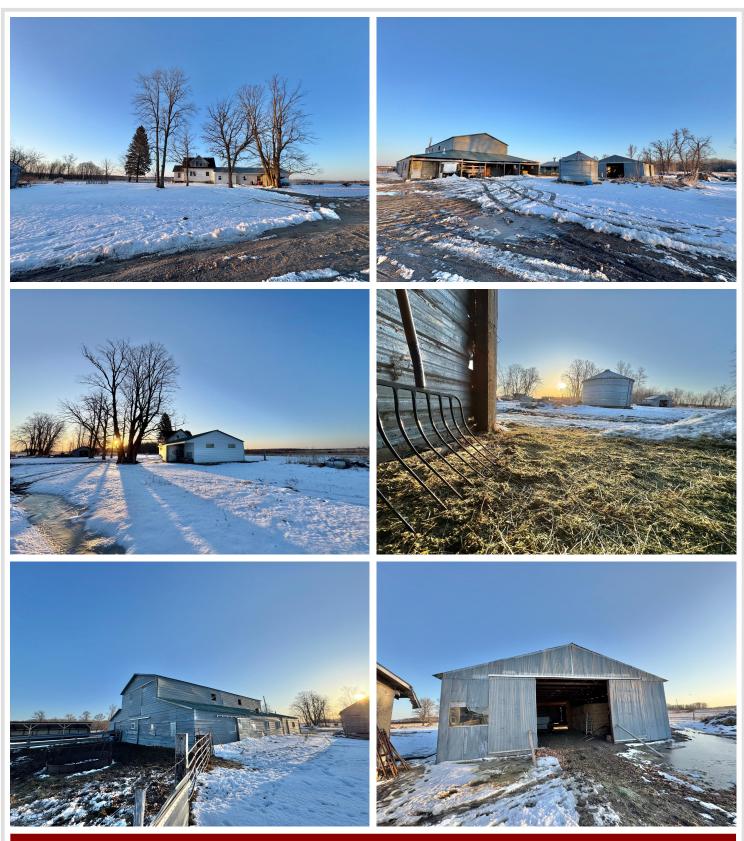

## **Description:**

20 Acre Hobby Farm! Located just 13 minutes North of Wadena. This hobby farm has numerous outbuildings to suit all your hobbyist needs. Tillable land, pastureland, and room to grow. The original home built in 1921 and added on 1456 sq ft in 2017. There are numerous opportunities with the hobby farm, so have an open mind and take a look to see if this will suit your needs.