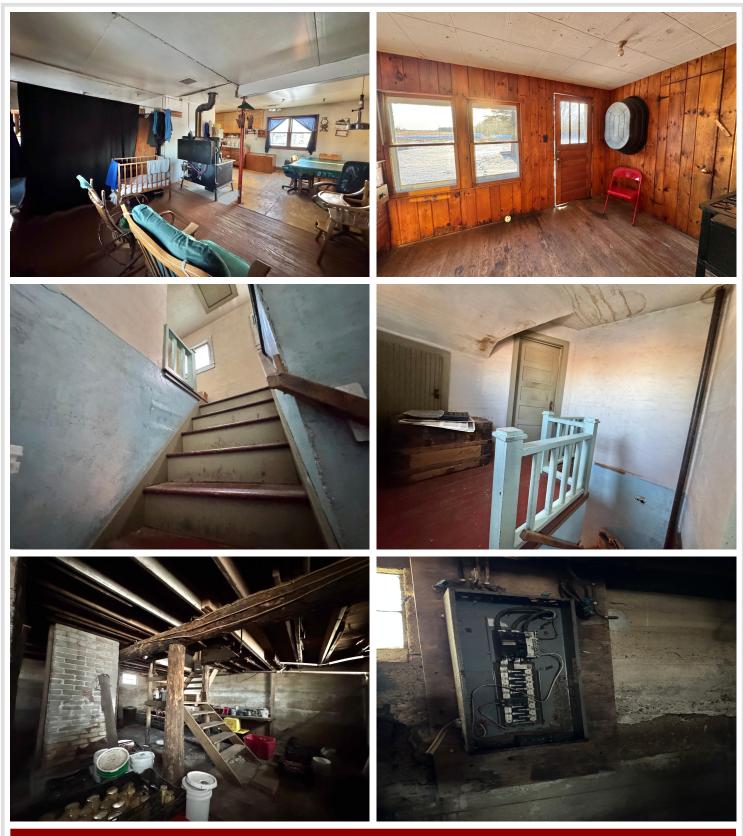

## **Description:**

20 Acre Hobby Farm! Located just 13 minutes North of Wadena. This hobby farm has numerous outbuildings to suit all your hobbyist needs. Tillable land, pastureland, and room to grow. The original home built in 1921 and added on 1456 sq ft in 2017. There are numerous opportunities with the hobby farm, so have an open mind and take a look to see if this will suit your needs.

## Additional Features:

Basement: Concrete Fuel: Wood Heat: Wood Stove Sewer: None Water: Well Air Conditioning: None