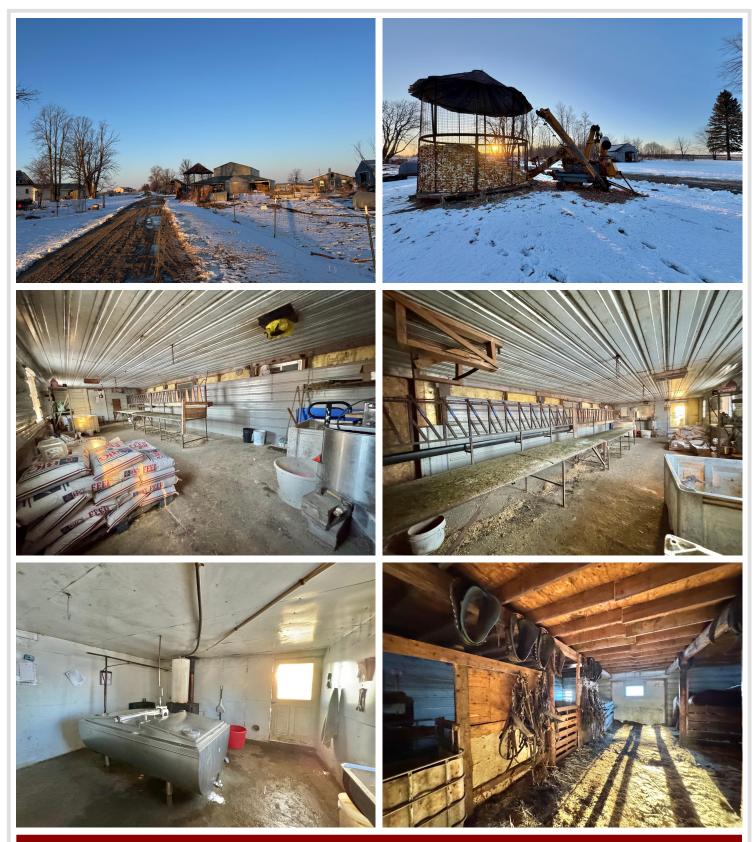

## **Description:**

20 Acre Hobby Farm! Located just 13 minutes North of Wadena. This hobby farm has numerous outbuildings to suit all your hobbyist needs. Tillable land, pastureland, and room to grow. The original home built in 1921 and added on 1456 sq ft in 2017. There are numerous opportunities with the hobby farm, so have an open mind and take a look to see if this will suit your needs.