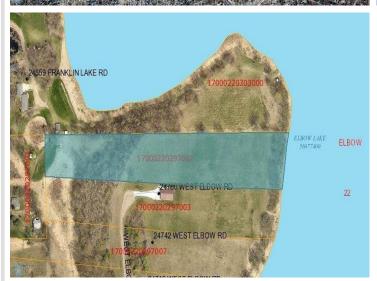

## **Description:**

Discover the perfect setting for your dream retreat on this expansive 5-acre lot, boasting 205 feet of serene frontage on Elbow Lake. Ideally situated just off Highway 59, this property offers convenient access between Detroit Lakes and Pelican Rapids.

## **Additional Details:**

Lot Acres5.01Lot Dimensions205x1200School District548Taxes\$336Taxes with Assessments\$336Tax Year2025

Listed By: eXp Realty (3523 FGO)

Affinity Real Estate Inc. participates in the Regional Multiple Listing D6etwig4DifeVitimes ota, Inc Broker Reciprocity (sm) program, allowing us to display other broker's listings on our website. All properties are From Pelican Rapids travel north on Hwy 59, then south on CR 31 subject to prior sale, change or withdrawal. lot next to 24780.