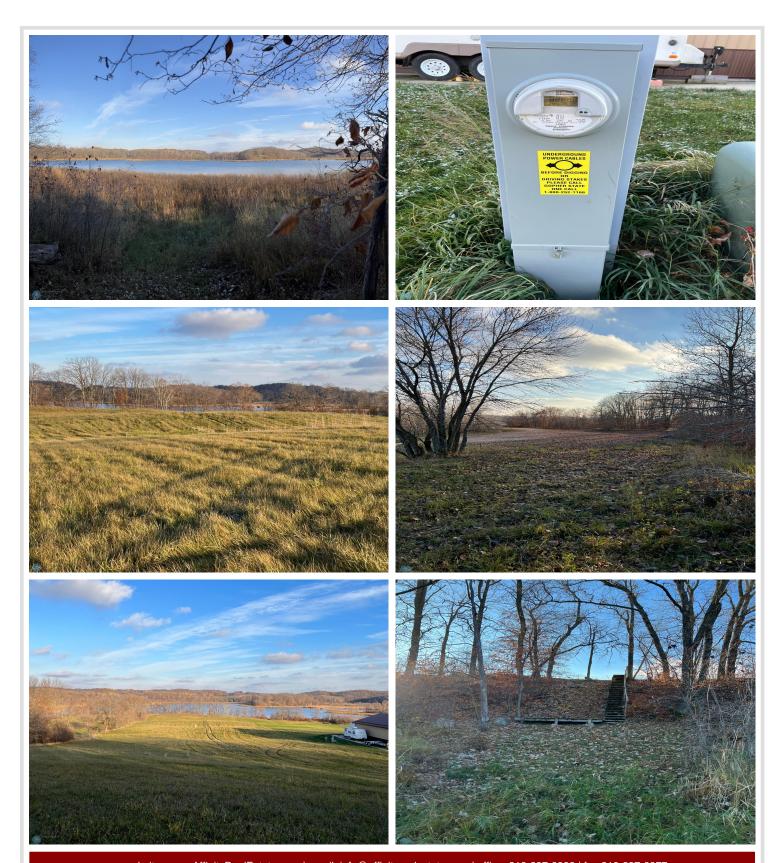

## **Description:**

Discover the perfect setting for your dream retreat on this expansive 5-acre lot, boasting 205 feet of serene frontage on Elbow Lake. Ideally situated just off Highway 59, this property offers convenient access between Detroit Lakes and Pelican Rapids.

\*Scenic Landscape\* Gently rolling hills that slope gracefully towards the lake, framed by mature trees, providing both beauty and privacy.

\*Prime Location\* Nestled in a tranquil environment, yet in close proximity to the larger and renowned Lizzie, Franklin, and Pelican Lakes, offering diverse recreational opportunities.

Seize this rare opportunity to own a slice of Minnesota's lake country, where tranquility meets convenience. Schedule your visit today and start planning your lakeside sanctuary.

Electricity already connected to lot!