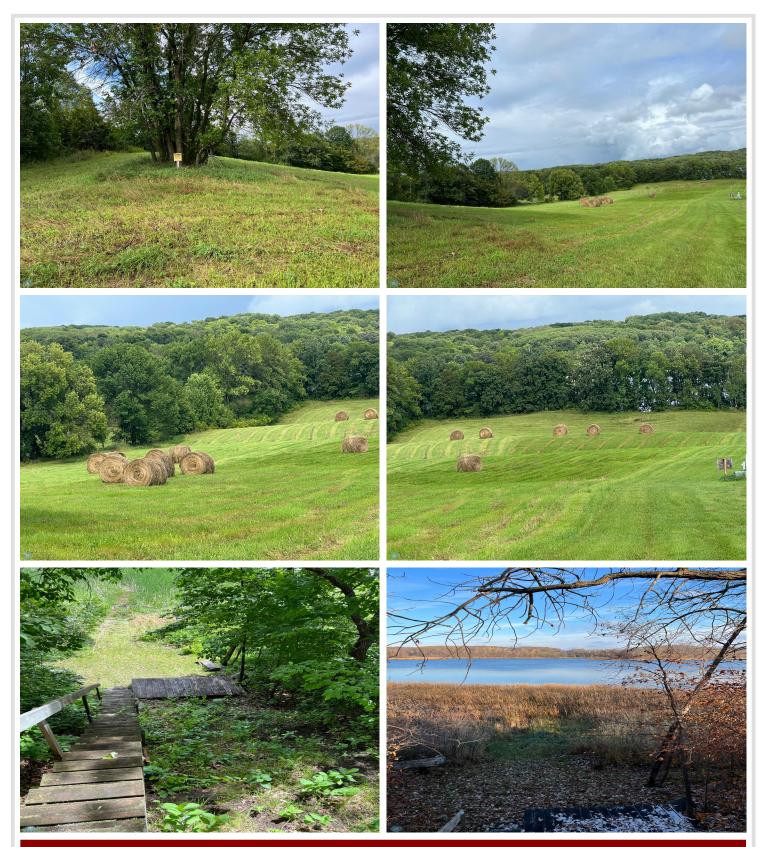

## **Description:**

Discover the perfect setting for your dream retreat on this expansive 5-acre lot, boasting 205 feet of serene frontage on Elbow Lake. Ideally situated just off Highway 59, this property offers convenient access between Detroit Lakes and Pelican Rapids.

\*Scenic Landscape\* Gently rolling hills that slope gracefully towards the lake, framed by mature trees, providing both beauty and privacy.

\*Prime Location\* Nestled in a tranquil environment, yet in close proximity to the larger and renowned Lizzie, Franklin, and Pelican Lakes, offering diverse recreational opportunities.

\*Versatile Potential\* Whether envisioning a weekend getaway or a permanent residence, this lot is ready to accommodate your vision.

\*Natural Beauty: Elbow Lake spans over 137 acres, creating a haven for waterfowl enthusiasts and anglers alike, with several fish species inhabiting its waters.