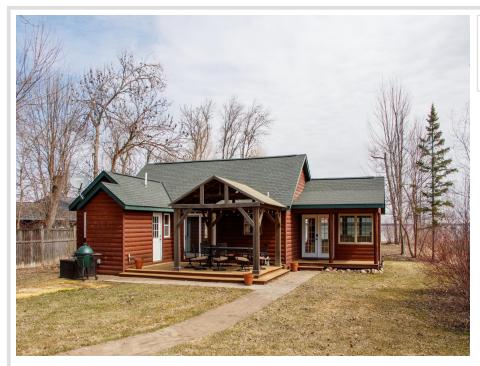

### **Description:**

Discover the perfect blend of tranquility and functionality with this beautifully maintained lake front property on the shores of North Long Lake in Brainerd. Nestled on a level lot, this exceptional retreat is coming to you turnkey and features a charming 1 bed 1 bath main home offering cozy comfort and panoramic lake views. Step outside and enjoy the views on your private patio, take a few steps to the sandy shoreline, or unwind by the firepit as the sun sets across the water. But that's not all - this property also includes a spacious 3 stall garage that includes a RV hookup with a finished 2 bed 1 bath loft above. Whether it is hosting guests, needing a private home office, or potential rental income, this versatile space offers endless possibilities. Custom finishes throughout the property and upgrades will make you feel at home the moment you walk in. Don't miss your chance to make memories with family, boating, and great fishing, as you live your best life with the lake life!