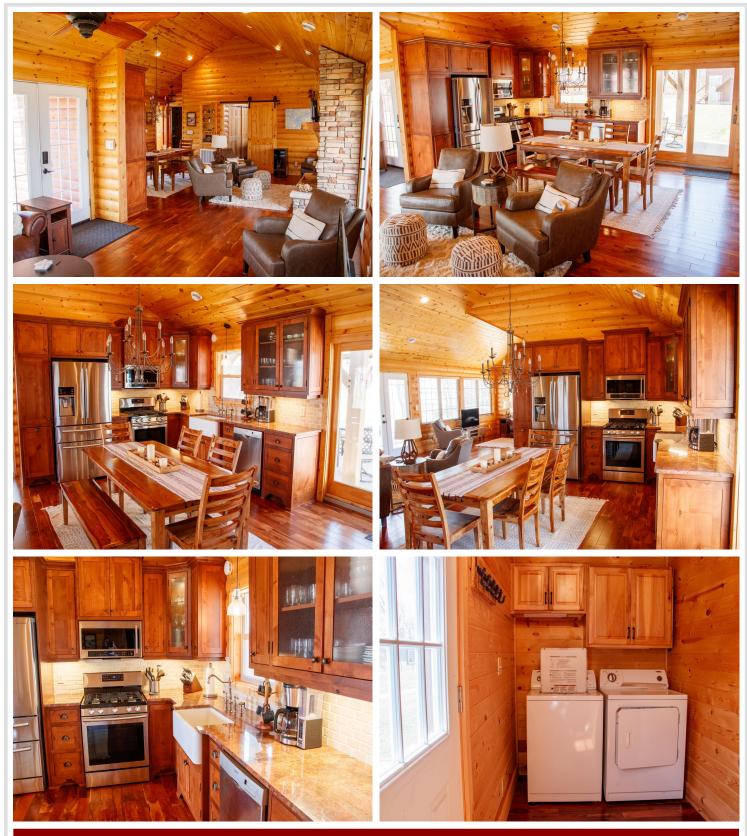

### **Description:**

Discover the perfect blend of tranquility and functionality with this beautifully maintained lake front property on the shores of North Long Lake in Brainerd. Nestled on a level lot, this exceptional retreat is coming to you turnkey and features a charming 1 bed 1 bath main home offering cozy comfort and panoramic lake views. Step outside and enjoy the views on your private patio, take a few steps to the sandy shoreline, or unwind by the firepit as the sun sets across the water. But that's not all - this property also includes a spacious 3 stall garage that includes a RV hookup with a finished 2 bed 1 bath loft above. Whether it is hosting guests, needing a private home office, or potential rental income, this versatile space offers endless possibilities. Custom finishes throughout the property and upgrades will make you feel at home the moment you walk in. Don't miss your chance to make memories with family, boating, and great fishing, as you live your best life with the lake life!