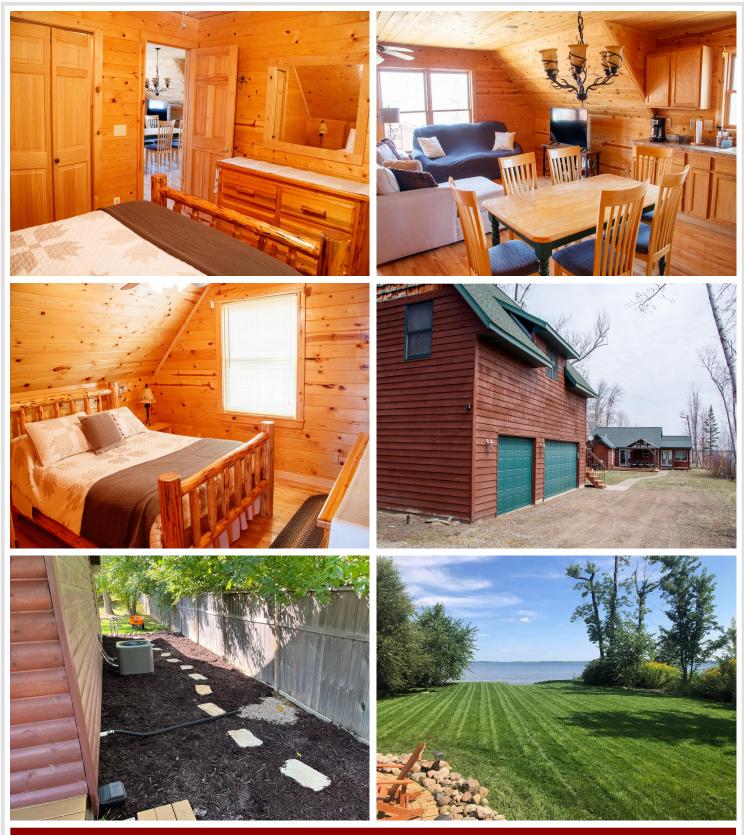

### **Description:**

Discover the perfect blend of tranquility and functionality with this beautifully maintained lake front property on the shores of North Long Lake in Brainerd. Nestled on a level lot, this exceptional retreat is coming to you turnkey and features a charming 1 bed 1 bath main home offering cozy comfort and panoramic lake views. Step outside and enjoy the views on your private patio, take a few steps to the sandy shoreline, or unwind by the firepit as the sun sets across the water. But that's not all - this property also includes a spacious 3 stall garage that includes a RV hookup with a finished 2 bed 1 bath loft above. Whether it is hosting guests, needing a private home office, or potential rental income, this versatile space offers endless possibilities. Custom finishes throughout the property and upgrades will make you feel at home the moment you walk in. Don't miss your chance to make memories with family, boating, and great fishing, as you live your best life with the lake life!