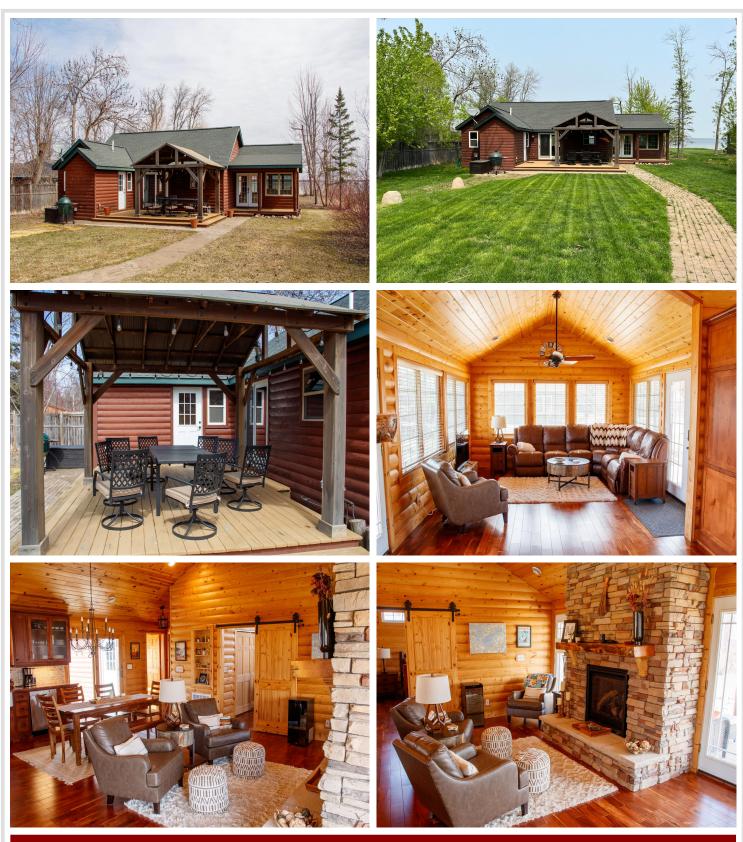

### **Description:**

Discover the perfect blend of tranquility and functionality with this beautifully maintained lake front property on the shores of North Long Lake in Brainerd. Nestled on a level lot, this exceptional retreat is coming to you turnkey and features a charming 1 bed 1 bath main home offering cozy comfort and panoramic lake views. Step outside and enjoy the views on your private patio, take a few steps to the sandy shoreline, or unwind by the firepit as the sun sets across the water. But that's not all - this property also includes a spacious 3 stall garage that includes a RV hookup with a finished 2 bed 1 bath loft above. Whether it is hosting guests, needing a private home office, or potential rental income, this versatile space offers endless possibilities. Custom finishes throughout the property and upgrades will make you feel at home the moment you walk in. Don't miss your chance to make memories with family, boating, and great fishing, as you live your best life with the lake life!