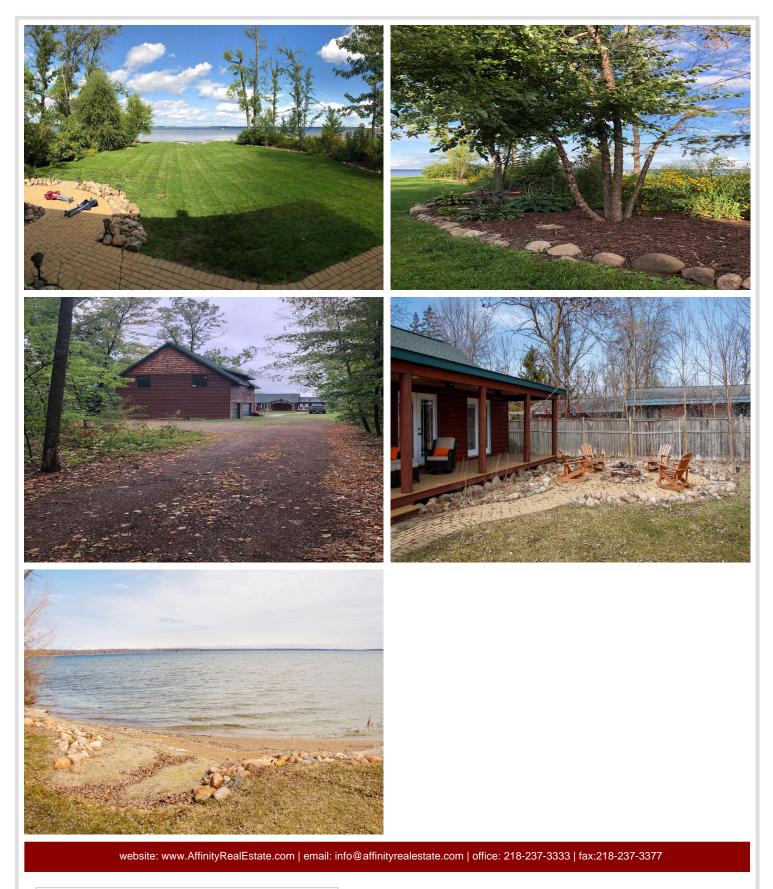

### **Description:**

Discover the perfect blend of tranquility and functionality with this beautifully maintained lake front property on the shores of North Long Lake in Brainerd. Nestled on a level lot, this exceptional retreat is coming to you turnkey and features a charming 1 bed 1 bath main home offering cozy comfort and panoramic lake views. Step outside and enjoy the views on your private patio, take a few steps to the sandy shoreline, or unwind by the firepit as the sun sets across the water. But that's not all - this property also includes a spacious 3 stall garage that includes a RV hookup with a finished 2 bed 1 bath loft above. Whether it is hosting guests, needing a private home office, or potential rental income, this versatile space offers endless possibilities. Custom finishes throughout the property and upgrades will make you feel at home the moment you walk in. Don't miss your chance to make memories with family, boating, and great fishing, as you live your best life with the lake life!