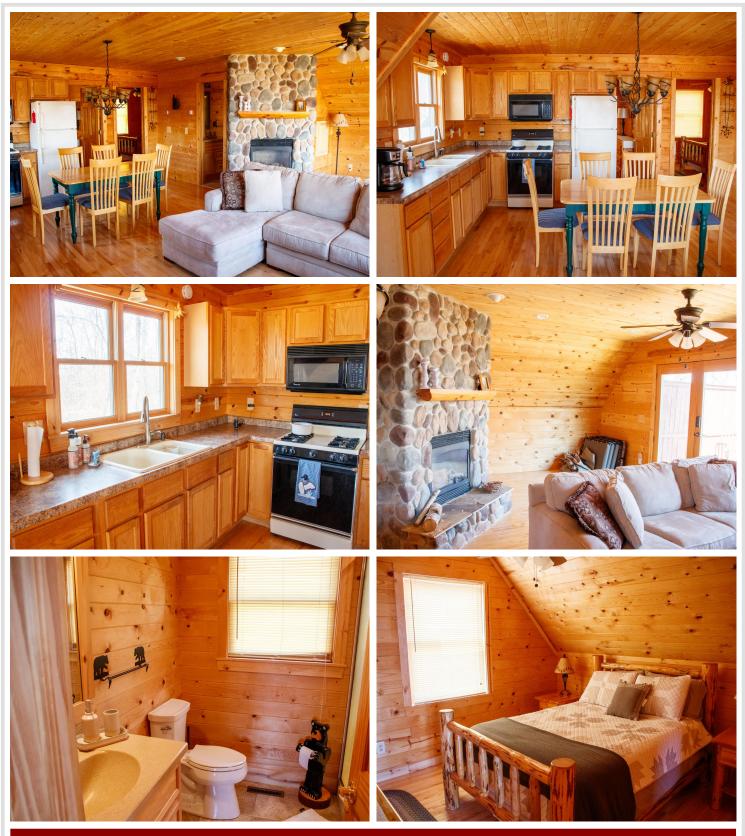

### **Description:**

Discover the perfect blend of tranquility and functionality with this beautifully maintained lake front property on the shores of North Long Lake in Brainerd. Nestled on a level lot, this exceptional retreat is coming to you turnkey and features a charming 1 bed 1 bath main home offering cozy comfort and panoramic lake views. Step outside and enjoy the views on your private patio, take a few steps to the sandy shoreline, or unwind by the firepit as the sun sets across the water. But that's not all - this property also includes a spacious 3 stall garage that includes a RV hookup with a finished 2 bed 1 bath loft above. Whether it is hosting guests, needing a private home office, or potential rental income, this versatile space offers endless possibilities. Custom finishes throughout the property and upgrades will make you feel at home the moment you walk in. Don't miss your chance to make memories with family, boating, and great fishing, as you live your best life with the lake life!