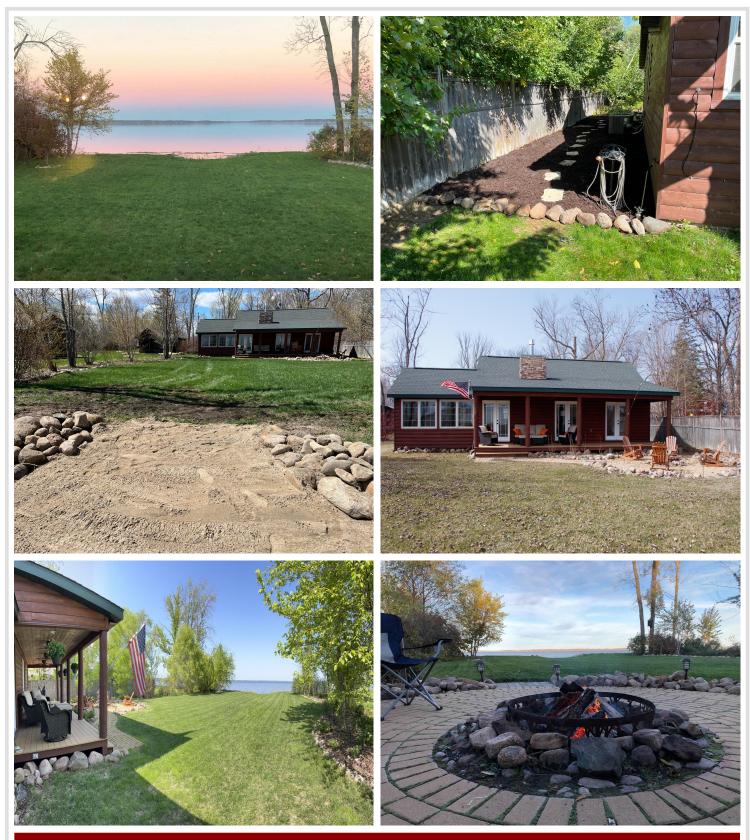

### **Description:**

Discover the perfect blend of tranquility and functionality with this beautifully maintained lake front property on the shores of North Long Lake in Brainerd. Nestled on a level lot, this exceptional retreat is coming to you turnkey and features a charming 1 bed 1 bath main home offering cozy comfort and panoramic lake views. Step outside and enjoy the views on your private patio, take a few steps to the sandy shoreline, or unwind by the firepit as the sun sets across the water. But that's not all - this property also includes a spacious 3 stall garage that includes a RV hookup with a finished 2 bed 1 bath loft above. Whether it is hosting guests, needing a private home office, or potential rental income, this versatile space offers endless possibilities. Custom finishes throughout the property and upgrades will make you feel at home the moment you walk in. Don't miss your chance to make memories with family, boating, and great fishing, as you live your best life with the lake life!