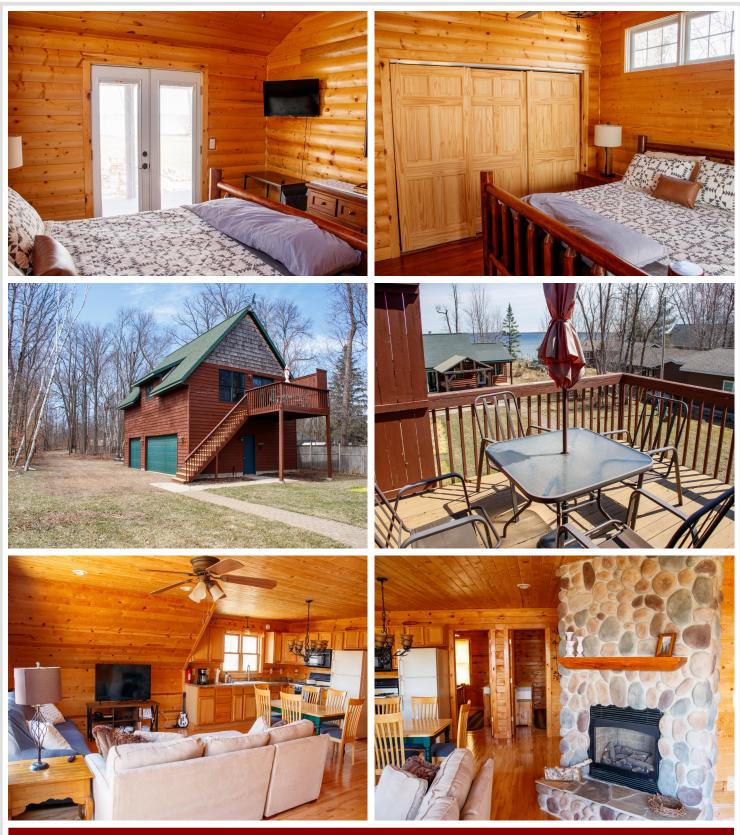

### **Description:**

Discover the perfect blend of tranquility and functionality with this beautifully maintained lake front property on the shores of North Long Lake in Brainerd. Nestled on a level lot, this exceptional retreat is coming to you turnkey and features a charming 1 bed 1 bath main home offering cozy comfort and panoramic lake views. Step outside and enjoy the views on your private patio, take a few steps to the sandy shoreline, or unwind by the firepit as the sun sets across the water. But that's not all - this property also includes a spacious 3 stall garage that includes a RV hookup with a finished 2 bed 1 bath loft above. Whether it is hosting guests, needing a private home office, or potential rental income, this versatile space offers endless possibilities. Custom finishes throughout the property and upgrades will make you feel at home the moment you walk in. Don't miss your chance to make memories with family, boating, and great fishing, as you live your best life with the lake life!