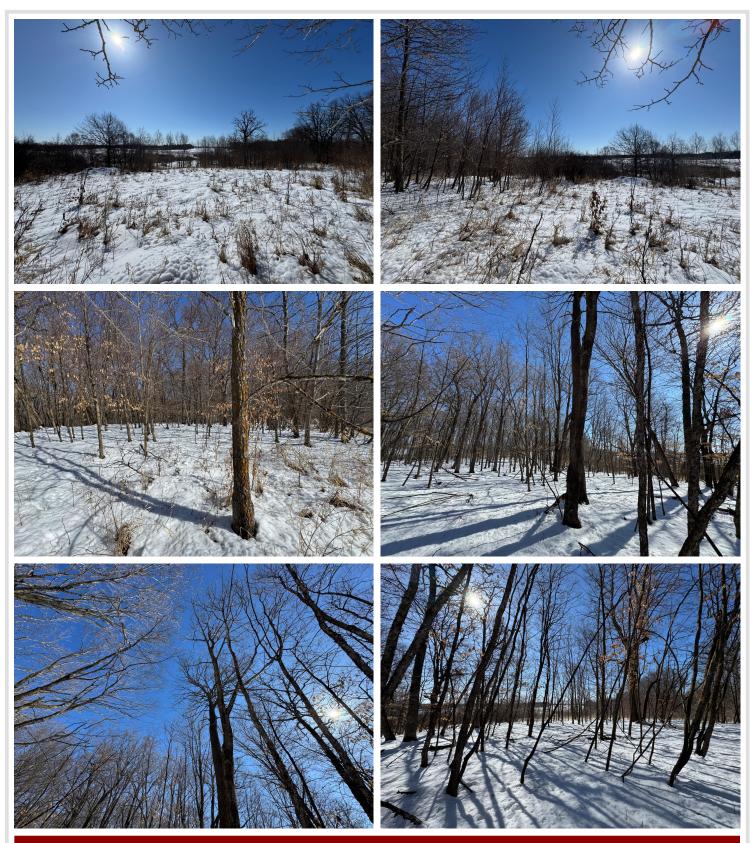

## **Description:**

Detroit Lakes rural residential vacant land mixed with agricultural all on one parcel just 18 minutes from town. Here we have 62 acres, 22 are tillable, 6.8 pasture and almost 20 acres of woods. Campbell Creek runs through this vacant property providing water for deer, waterfowl and other wildlife. The way this property is laid out, leaves much to your imagination. The isolated and elevated building area is teeming with mature Oak, Ash and Maple trees. If you have been looking for a private lot to build where you are close to town but don't have any neighbors, this is one you need to see.