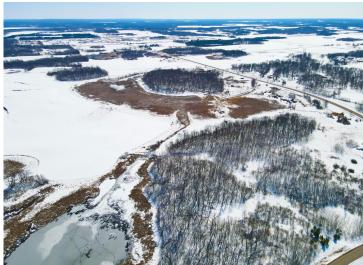

## **Description:**

Detroit Lakes rural residential vacant land mixed with agricultural all on one parcel just 18 minutes from town. Here we have 62 acres, 22 are tillable, 6.8 pasture and almost 20 acres of woods. Campbell Creek runs through this vacant property providing water for deer, waterfowl and other wildlife. The way this property is laid out, leaves much to your imagination. The isolated and elevated building area is teeming with mature Oak, Ash and Maple trees. If you have been looking for a private lot to build where you are close to town but don't have any neighbors, this is one you need to see.