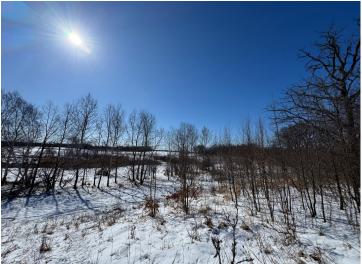

## **Description:**

Detroit Lakes rural residential vacant land mixed with agricultural all on one parcel just 18 minutes from town. Here we have 62 acres, 22 are tillable, 6.8 pasture and almost 20 acres of woods. Campbell Creek runs through this vacant property providing water for deer, waterfowl and other wildlife. The way this property is laid out, leaves much to your imagination. The isolated and elevated building area is teeming with mature Oak, Ash and Maple trees. If you have been looking for a private lot to build where you are close to town but don't have any neighbors, this is one you need to see.