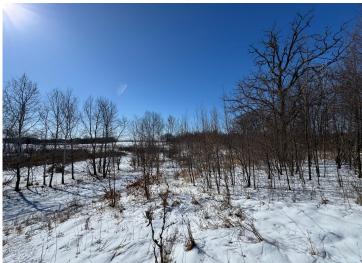

## **Description:**

Detroit Lakes rural residential vacant land mixed with agricultural all on one parcel just 18 minutes from town. Here we have 62 acres, 22 are tillable, 6.8 pasture and almost 20 acres of woods. Campbell Creek runs through this vacant property providing water for deer, waterfowl and other wildlife. The way this property is laid out, leaves much to your imagination. The isolated and elevated building area is teeming with mature Oak, Ash and Maple trees. If you have been looking for a private lot to build where you are close to town but don't have any neighbors, this is one you need to see.