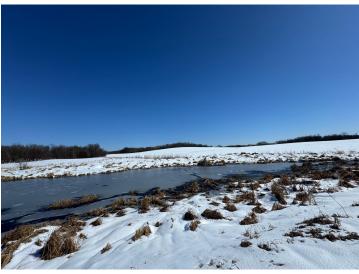

## **Description:**

Detroit Lakes rural residential vacant land mixed with agricultural all on one parcel just 18 minutes from town. Here we have 62 acres, 22 are tillable, 6.8 pasture and almost 20 acres of woods. Campbell Creek runs through this vacant property providing water for deer, waterfowl and other wildlife. The way this property is laid out, leaves much to your imagination. The isolated and elevated building area is teeming with mature Oak, Ash and Maple trees. If you have been looking for a private lot to build where you are close to town but don't have any neighbors, this is one you need to see.