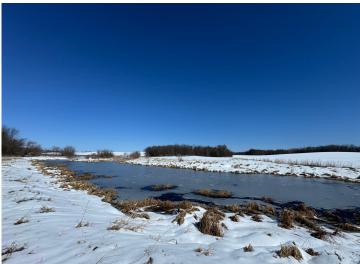

## **Description:**

Detroit Lakes rural residential vacant land mixed with agricultural all on one parcel just 18 minutes from town. Here we have 62 acres, 22 are tillable, 6.8 pasture and almost 20 acres of woods. Campbell Creek runs through this vacant property providing water for deer, waterfowl and other wildlife. The way this property is laid out, leaves much to your imagination. The isolated and elevated building area is teeming with mature Oak, Ash and Maple trees. If you have been looking for a private lot to build where you are close to town but don't have any neighbors, this is one you need to see.