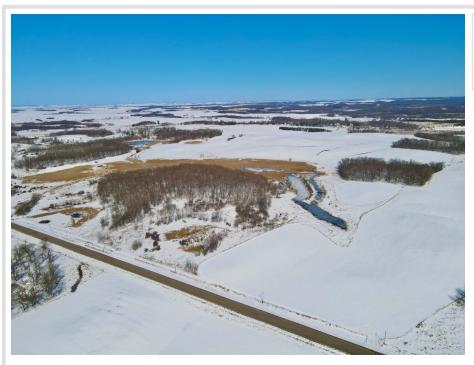

## **Description:**

Detroit Lakes rural residential vacant land mixed with agricultural all on one parcel just 18 minutes from town. Here we have 62 acres, 22 are tillable, 6.8 pasture and almost 20 acres of woods. Campbell Creek runs through this vacant property providing water for deer, waterfowl and other wildlife. The way this property is laid out, leaves much to your imagination. The isolated and elevated building area is teeming with mature Oak, Ash and Maple trees. If you have been looking for a private lot to build where you are close to town but don't have any neighbors, this is one you need to see.