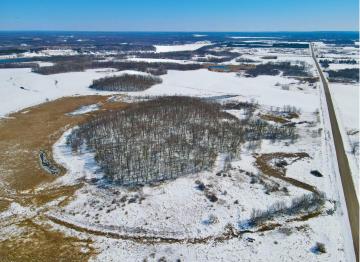

## **Description:**

Detroit Lakes rural residential vacant land mixed with agricultural all on one parcel just 18 minutes from town. Here we have 62 acres, 22 are tillable, 6.8 pasture and almost 20 acres of woods. Campbell Creek runs through this vacant property providing water for deer, waterfowl and other wildlife. The way this property is laid out, leaves much to your imagination. The isolated and elevated building area is teeming with mature Oak, Ash and Maple trees. If you have been looking for a private lot to build where you are close to town but don't have any neighbors, this is one you need to see.