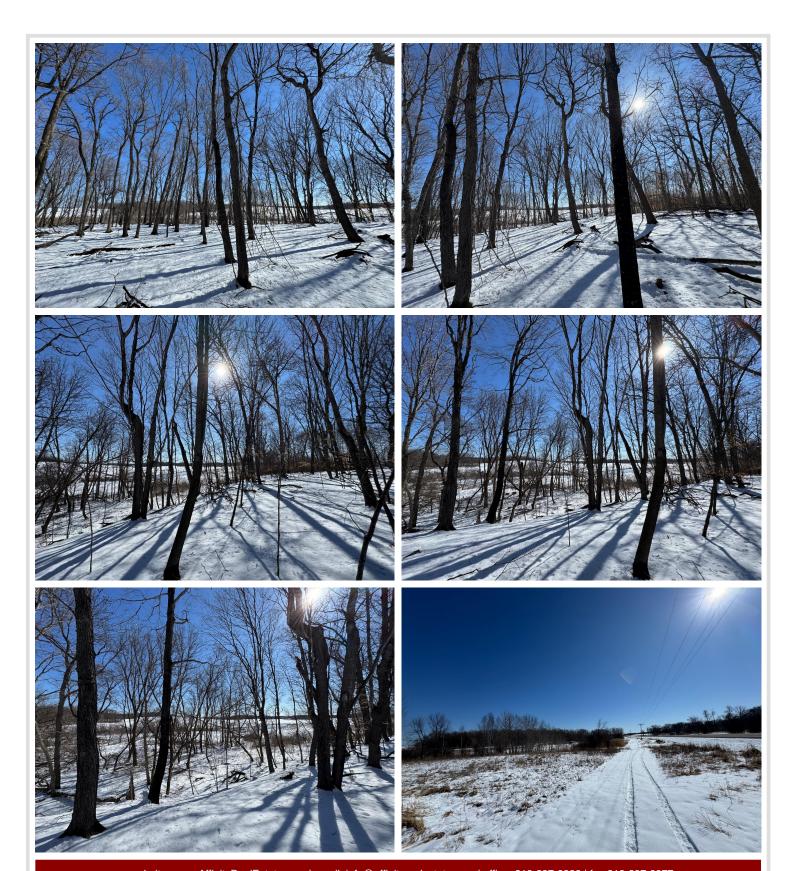

## **Description:**

Detroit Lakes rural residential vacant land mixed with agricultural all on one parcel just 18 minutes from town. Here we have 62 acres, 22 are tillable, 6.8 pasture and almost 20 acres of woods. Campbell Creek runs through this vacant property providing water for deer, waterfowl and other wildlife. The way this property is laid out, leaves much to your imagination. The isolated and elevated building area is teeming with mature Oak, Ash and Maple trees. If you have been looking for a private lot to build where you are close to town but don't have any neighbors, this is one you need to see.