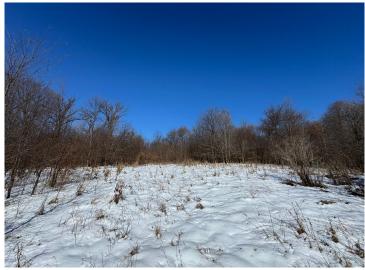

## **Description:**

Detroit Lakes rural residential vacant land mixed with agricultural all on one parcel just 18 minutes from town. Here we have 62 acres, 22 are tillable, 6.8 pasture and almost 20 acres of woods. Campbell Creek runs through this vacant property providing water for deer, waterfowl and other wildlife. The way this property is laid out, leaves much to your imagination. The isolated and elevated building area is teeming with mature Oak, Ash and Maple trees. If you have been looking for a private lot to build where you are close to town but don't have any neighbors, this is one you need to see.