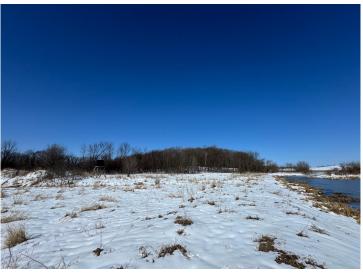

## **Description:**

Detroit Lakes rural residential vacant land mixed with agricultural all on one parcel just 18 minutes from town. Here we have 62 acres, 22 are tillable, 6.8 pasture and almost 20 acres of woods. Campbell Creek runs through this vacant property providing water for deer, waterfowl and other wildlife. The way this property is laid out, leaves much to your imagination. The isolated and elevated building area is teeming with mature Oak, Ash and Maple trees. If you have been looking for a private lot to build where you are close to town but don't have any neighbors, this is one you need to see.