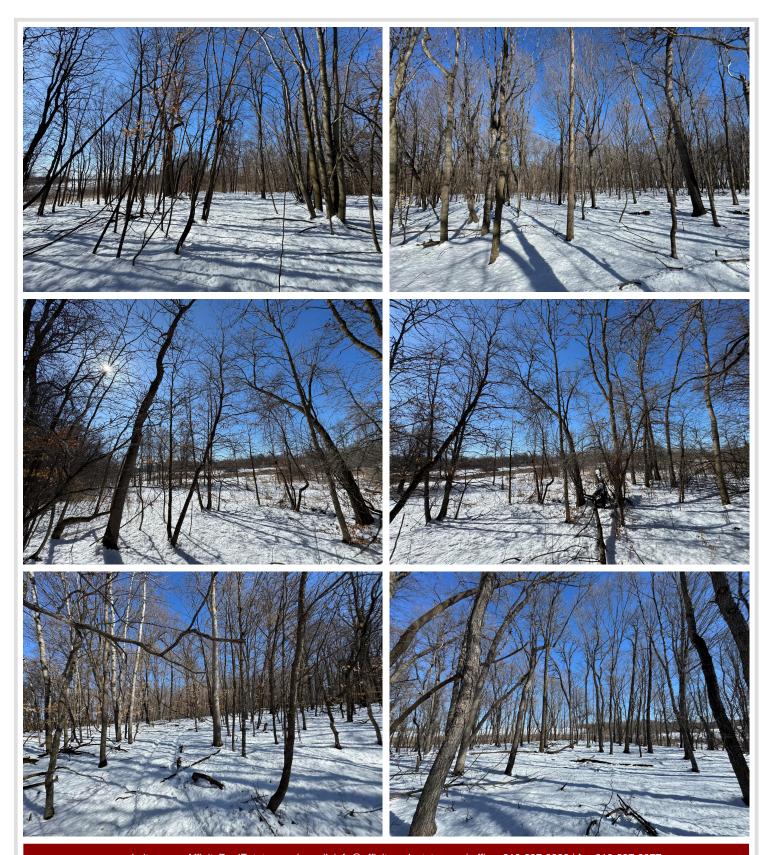

## **Description:**

Detroit Lakes rural residential vacant land mixed with agricultural all on one parcel just 18 minutes from town. Here we have 62 acres, 22 are tillable, 6.8 pasture and almost 20 acres of woods. Campbell Creek runs through this vacant property providing water for deer, waterfowl and other wildlife. The way this property is laid out, leaves much to your imagination. The isolated and elevated building area is teeming with mature Oak, Ash and Maple trees. If you have been looking for a private lot to build where you are close to town but don't have any neighbors, this is one you need to see.