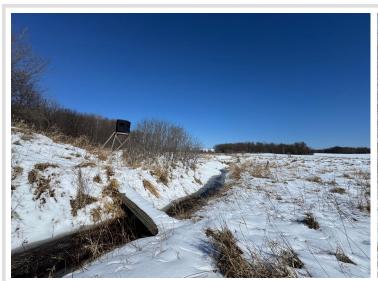

## **Description:**

Detroit Lakes rural residential vacant land mixed with agricultural all on one parcel just 18 minutes from town. Here we have 62 acres, 22 are tillable, 6.8 pasture and almost 20 acres of woods. Campbell Creek runs through this vacant property providing water for deer, waterfowl and other wildlife. The way this property is laid out, leaves much to your imagination. The isolated and elevated building area is teeming with mature Oak, Ash and Maple trees. If you have been looking for a private lot to build where you are close to town but don't have any neighbors, this is one you need to see.