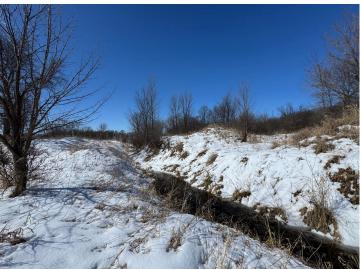

## **Description:**

Detroit Lakes rural residential vacant land mixed with agricultural all on one parcel just 18 minutes from town. Here we have 62 acres, 22 are tillable, 6.8 pasture and almost 20 acres of woods. Campbell Creek runs through this vacant property providing water for deer, waterfowl and other wildlife. The way this property is laid out, leaves much to your imagination. The isolated and elevated building area is teeming with mature Oak, Ash and Maple trees. If you have been looking for a private lot to build where you are close to town but don't have any neighbors, this is one you need to see.