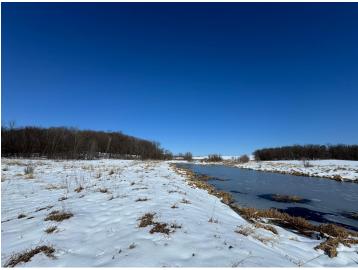

## **Description:**

Detroit Lakes rural residential vacant land mixed with agricultural all on one parcel just 18 minutes from town. Here we have 62 acres, 22 are tillable, 6.8 pasture and almost 20 acres of woods. Campbell Creek runs through this vacant property providing water for deer, waterfowl and other wildlife. The way this property is laid out, leaves much to your imagination. The isolated and elevated building area is teeming with mature Oak, Ash and Maple trees. If you have been looking for a private lot to build where you are close to town but don't have any neighbors, this is one you need to see.