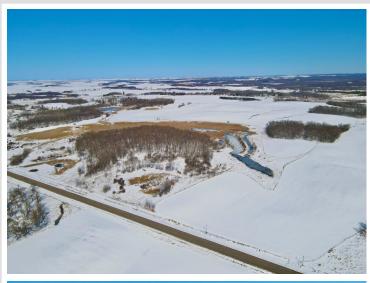

## **Description:**

Detroit Lakes rural residential vacant land mixed with agricultural all on one parcel just 18 minutes from town. Here we have 62 acres, 22 are tillable, 6.8 pasture and almost 20 acres of woods. Campbell Creek runs through this vacant property providing water for deer, waterfowl and other wildlife. The way this property is laid out, leaves much to your imagination. The isolated and elevated building area is teeming with mature Oak, Ash and Maple trees. If you have been looking for a private lot to build where you are close to town but don't have any neighbors, this is one you need to see.