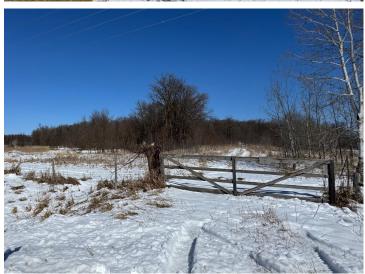

## **Description:**

Detroit Lakes rural residential vacant land mixed with agricultural all on one parcel just 18 minutes from town. Here we have 62 acres, 22 are tillable, 6.8 pasture and almost 20 acres of woods. Campbell Creek runs through this vacant property providing water for deer, waterfowl and other wildlife. The way this property is laid out, leaves much to your imagination. The isolated and elevated building area is teeming with mature Oak, Ash and Maple trees. If you have been looking for a private lot to build where you are close to town but don't have any neighbors, this is one you need to see.