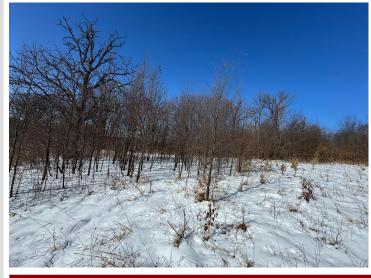

## **Description:**

Detroit Lakes rural residential vacant land mixed with agricultural all on one parcel just 18 minutes from town. Here we have 62 acres, 22 are tillable, 6.8 pasture and almost 20 acres of woods. Campbell Creek runs through this vacant property providing water for deer, waterfowl and other wildlife. The way this property is laid out, leaves much to your imagination. The isolated and elevated building area is teeming with mature Oak, Ash and Maple trees. If you have been looking for a private lot to build where you are close to town but don't have any neighbors, this is one you need to see.