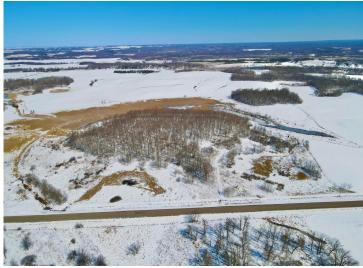

## **Description:**

Detroit Lakes rural residential vacant land mixed with agricultural all on one parcel just 18 minutes from town. Here we have 62 acres, 22 are tillable, 6.8 pasture and almost 20 acres of woods. Campbell Creek runs through this vacant property providing water for deer, waterfowl and other wildlife. The way this property is laid out, leaves much to your imagination. The isolated and elevated building area is teeming with mature Oak, Ash and Maple trees. If you have been looking for a private lot to build where you are close to town but don't have any neighbors, this is one you need to see.