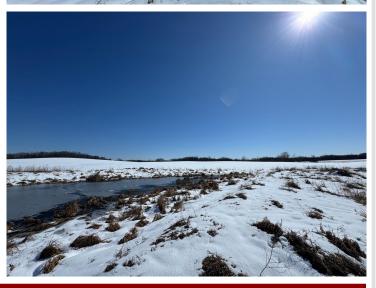

## **Description:**

Detroit Lakes rural residential vacant land mixed with agricultural all on one parcel just 18 minutes from town. Here we have 62 acres, 22 are tillable, 6.8 pasture and almost 20 acres of woods. Campbell Creek runs through this vacant property providing water for deer, waterfowl and other wildlife. The way this property is laid out, leaves much to your imagination. The isolated and elevated building area is teeming with mature Oak, Ash and Maple trees. If you have been looking for a private lot to build where you are close to town but don't have any neighbors, this is one you need to see.