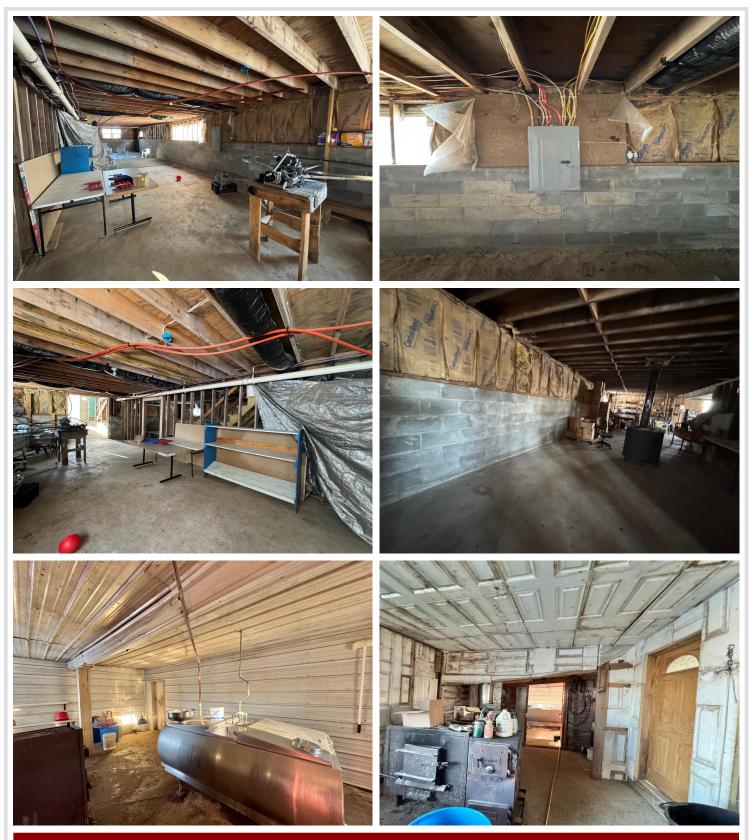

## **Description:**

Hobby Farm! This hobby farm is located just 14 minutes from Wadena. With approximately 79.5 acres to be combined, there is room for horses, goats, chickens, pigs, wood working and almost anything else you could imagine. There are two homes that have been disconnected from all utilities and are off the grid. There are numerous out buildings to accommodate most hobby farms. So come, have a look and let your imagination run free. Original house was built in 1916 and the secondary house with block foundation on top of concrete was built in 2013. 1344 sq ft above grade, 3 bedrooms, large family area and kitchen.

#### Additional Features:

Basement: Block, Concrete, Unfinished Fuel: Wood Heat: Wood Stove Sewer: None Water: Private Air Conditioning: None