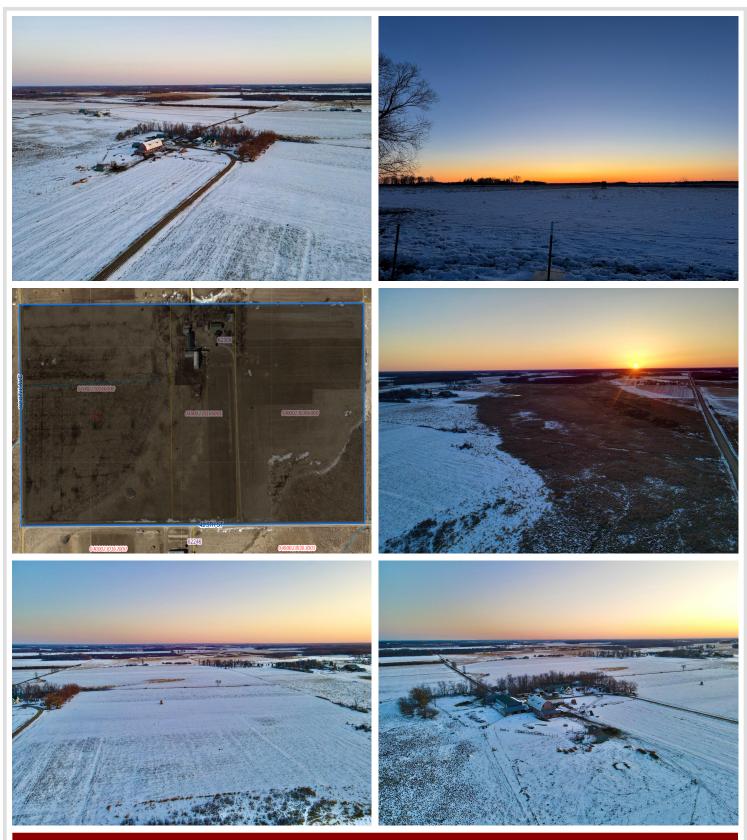

## **Description:**

Hobby Farm! This hobby farm is located just 14 minutes from Wadena. With approximately 79.5 acres to be combined, there is room for horses, goats, chickens, pigs, wood working and almost anything else you could imagine. There are two homes that have been disconnected from all utilities and are off the grid. There are numerous out buildings to accommodate most hobby farms. So come, have a look and let your imagination run free. Original house was built in 1916 and the secondary house with block foundation on top of concrete was built in 2013. 1344 sq ft above grade, 3 bedrooms, large family area and kitchen.