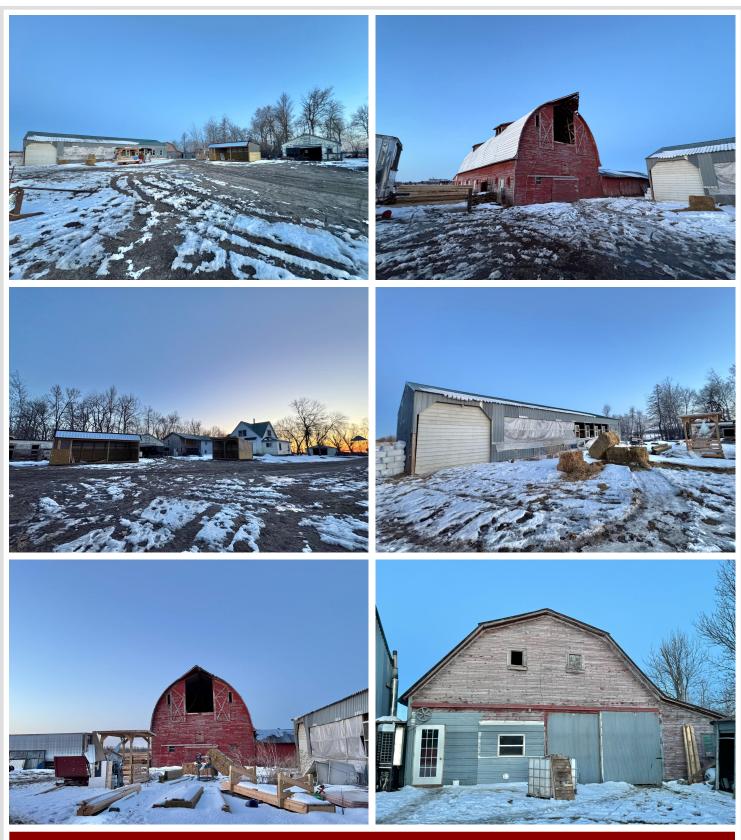

## **Description:**

Hobby Farm! This hobby farm is located just 14 minutes from Wadena. With approximately 79.5 acres to be combined, there is room for horses, goats, chickens, pigs, wood working and almost anything else you could imagine. There are two homes that have been disconnected from all utilities and are off the grid. There are numerous out buildings to accommodate most hobby farms. So come, have a look and let your imagination run free. Original house was built in 1916 and the secondary house with block foundation on top of concrete was built in 2013. 1344 sq ft above grade, 3 bedrooms, large family area and kitchen.

#### Additional Features:

Basement: Block, Concrete, Unfinished Fuel: Wood Heat: Wood Stove Sewer: None Water: Private Air Conditioning: None