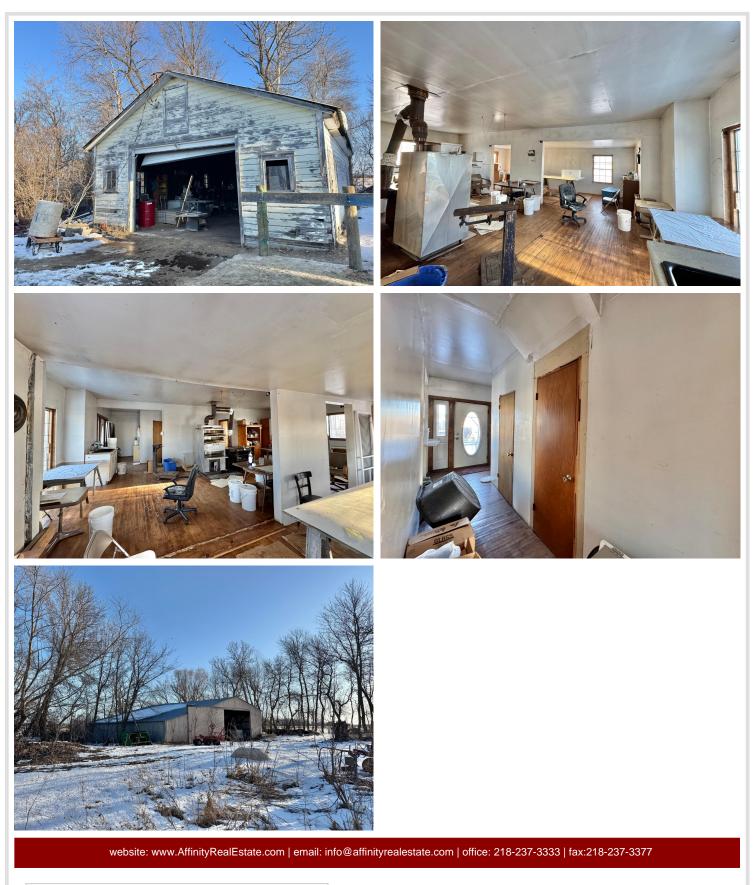

## **Description:**

Hobby Farm! This hobby farm is located just 14 minutes from Wadena. With approximately 79.5 acres to be combined, there is room for horses, goats, chickens, pigs, wood working and almost anything else you could imagine. There are two homes that have been disconnected from all utilities and are off the grid. There are numerous out buildings to accommodate most hobby farms. So come, have a look and let your imagination run free. Original house was built in 1916 and the secondary house with block foundation on top of concrete was built in 2013. 1344 sq ft above grade, 3 bedrooms, large family area and kitchen.