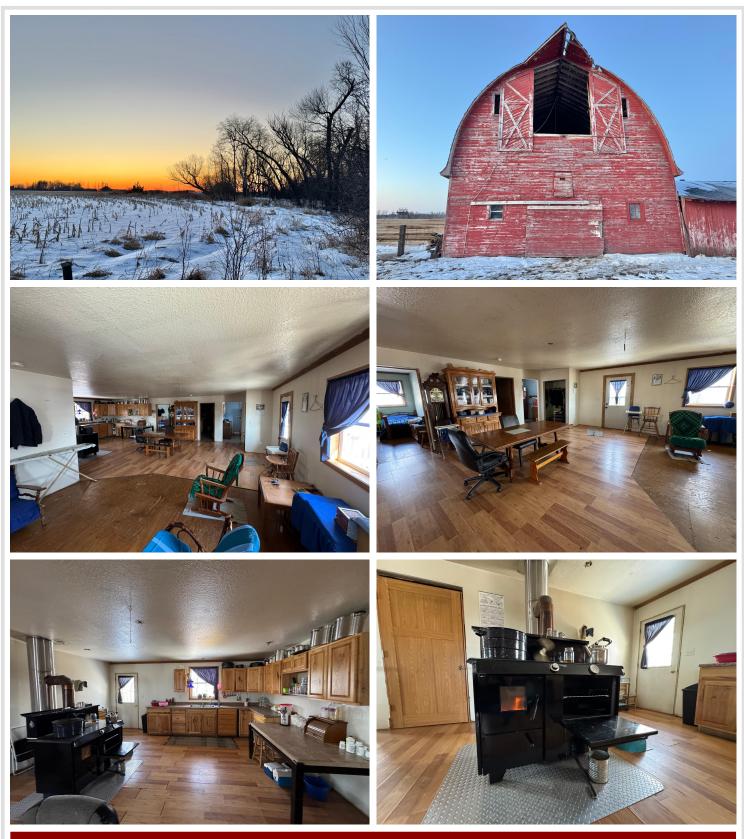

## **Description:**

Hobby Farm! This hobby farm is located just 14 minutes from Wadena. With approximately 79.5 acres to be combined, there is room for horses, goats, chickens, pigs, wood working and almost anything else you could imagine. There are two homes that have been disconnected from all utilities and are off the grid. There are numerous out buildings to accommodate most hobby farms. So come, have a look and let your imagination run free. Original house was built in 1916 and the secondary house with block foundation on top of concrete was built in 2013. 1344 sq ft above grade, 3 bedrooms, large family area and kitchen.

#### Additional Features:

Basement: Block, Concrete, Unfinished Fuel: Wood Heat: Wood Stove Sewer: None Water: Private Air Conditioning: None