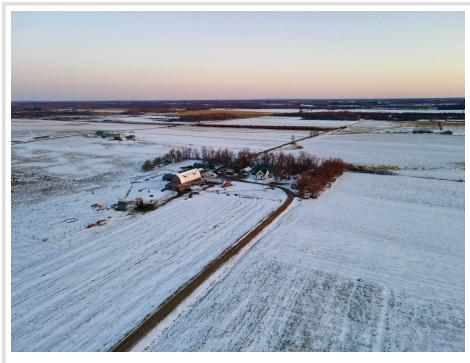

## **Description:**

Hobby Farm! This hobby farm is located just 14 minutes from Wadena. With approximately 79.5 acres to be combined, there is room for horses, goats, chickens, pigs, wood working and almost anything else you could imagine. There are two homes that have been disconnected from all utilities and are off the grid. There are numerous out buildings to accommodate most hobby farms. So come, have a look and let your imagination run free. Original house was built in 1916 and the secondary house with block foundation on top of concrete was built in 2013. 1344 sq ft above grade, 3 bedrooms, large family area and kitchen.

### **Driving Directions:**

From Hwy 10 in Wadena, Turn North onto CO Hwy 75 8.5 miles, left onto 425th St, 0.7 miles, destination is on the right.

Listed By: Jack Chivers Realty

Affinity Real Estate Inc. participates in the Regional Multiple Listing Service of Minnesota, Inc Broker Reciprocity (sm) program, allowing us to display other broker's listings on our website. All properties are subject to prior sale, change or withdrawal.