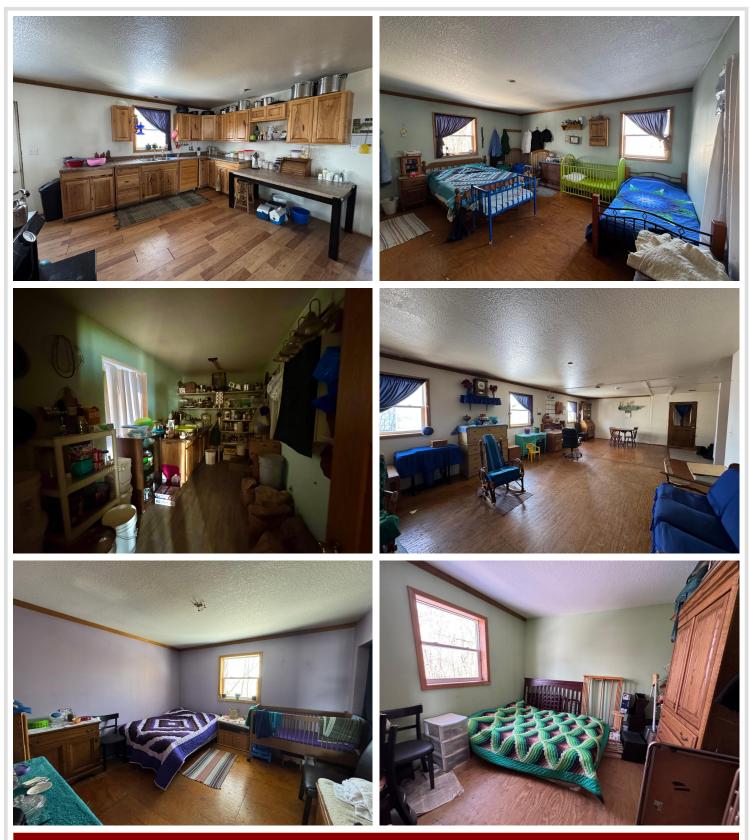

## **Description:**

Hobby Farm! This hobby farm is located just 14 minutes from Wadena. With approximately 79.5 acres to be combined, there is room for horses, goats, chickens, pigs, wood working and almost anything else you could imagine. There are two homes that have been disconnected from all utilities and are off the grid. There are numerous out buildings to accommodate most hobby farms. So come, have a look and let your imagination run free. Original house was built in 1916 and the secondary house with block foundation on top of concrete was built in 2013. 1344 sq ft above grade, 3 bedrooms, large family area and kitchen.