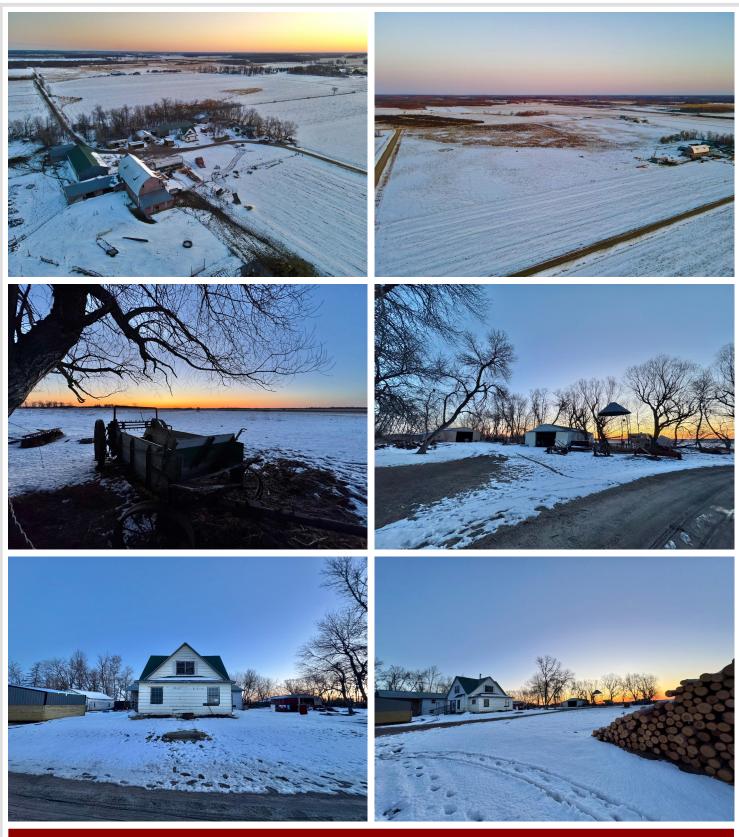

## **Description:**

Hobby Farm! This hobby farm is located just 14 minutes from Wadena. With approximately 79.5 acres to be combined, there is room for horses, goats, chickens, pigs, wood working and almost anything else you could imagine. There are two homes that have been disconnected from all utilities and are off the grid. There are numerous out buildings to accommodate most hobby farms. So come, have a look and let your imagination run free. Original house was built in 1916 and the secondary house with block foundation on top of concrete was built in 2013. 1344 sq ft above grade, 3 bedrooms, large family area and kitchen.