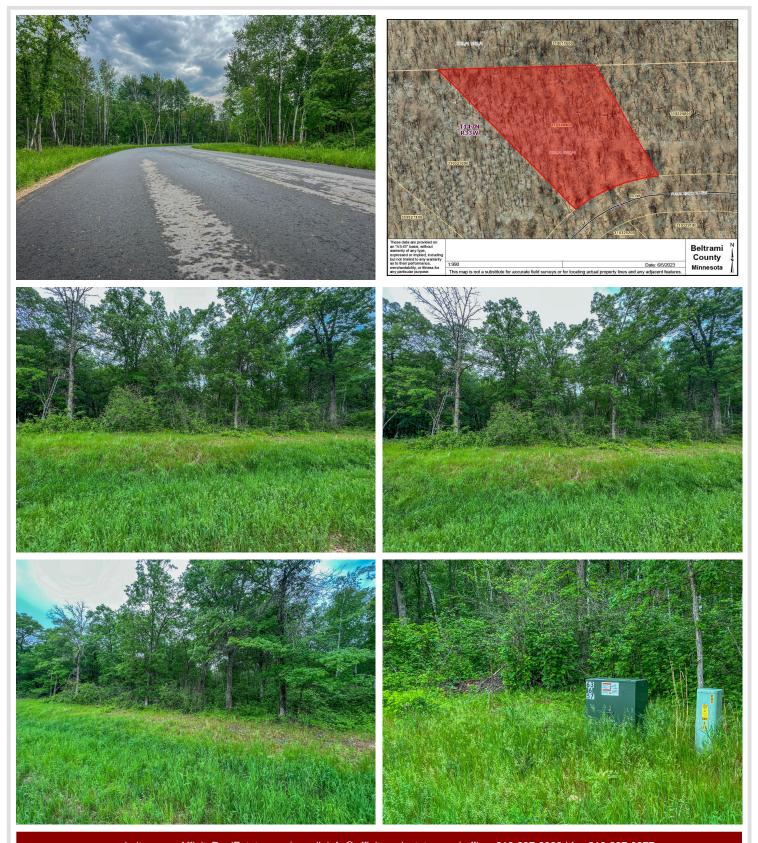

## **Description:**

This stunning 1.15-acre lot, located on the north side of Bemidji off Whiting Rd, is a hidden gem! Surrounded by majestic trees, it offers a perfect blend of privacy and convenience. This peaceful lot is an ideal spot for your dream home! Experience the tranquility of nature while still being just moments away from the heart of town, with easy access via tarred roads.

## **Driving Directions:**

North on Irvine Ave, West on Whiting Rd NW, North on Acorn Ridge Rd NW.

Listed By: 218 Real Estate

Affinity Real Estate Inc. participates in the Regional Multiple Listing Service of Minnesota, Inc Broker Reciprocity (sm) program, allowing us to display other broker's listings on our website. All properties are subject to prior sale, change or withdrawal.