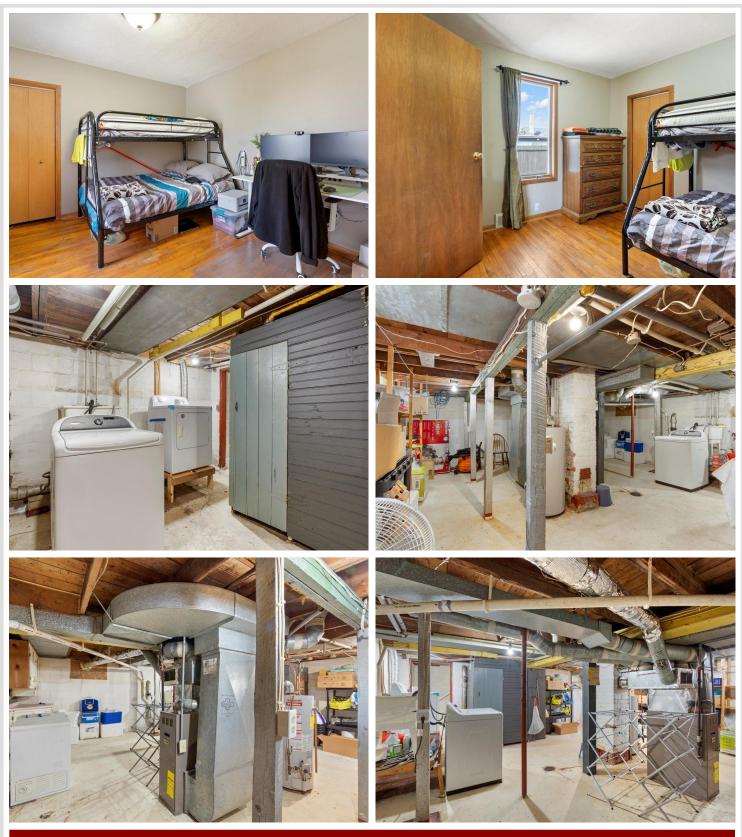

### **Description:**

Charming 2-bed, 1.5-bath home in the heart of Brainerd! Enjoy a private, fenced-in backyard perfect for relaxing or entertaining, plus a detached 1-car garage and off-street parking. Located next to the popular Local 218 restaurant and right across the street from Triangle Ice Cream. Parks, shops, and more are all within walking distance. A cozy home in a convenient and lively neighborhood—don't miss this one!

#### Additional Features:

Basement: Block, Unfinished Fuel: Natural Gas Garage: 1 Heat: Forced Air Sewer: City Sewer/Connected Water: City Water/Connected Air Conditioning: Window Unit(s)