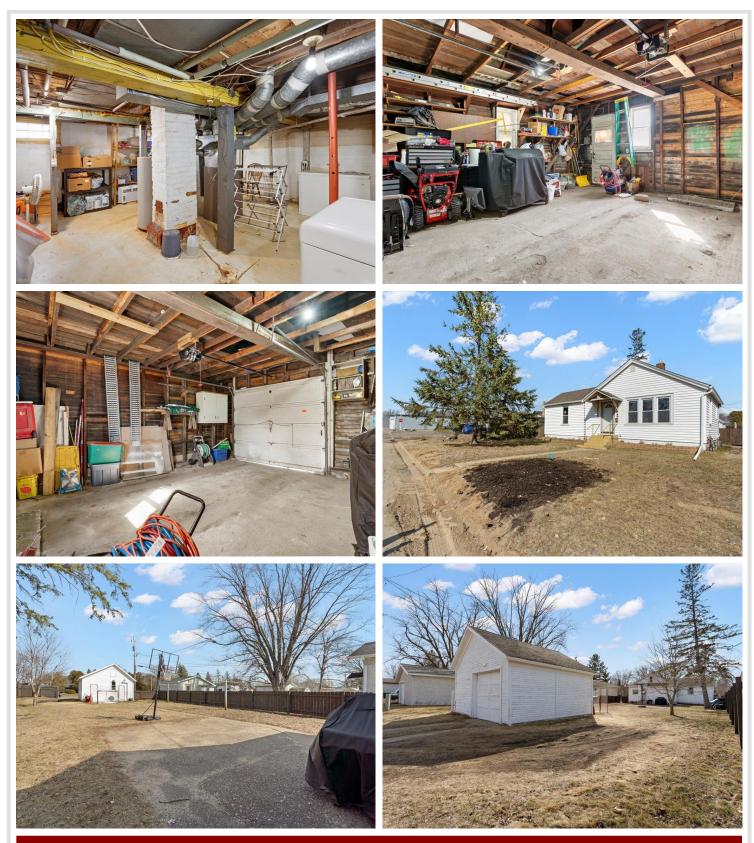

### **Description:**

Charming 2-bed, 1.5-bath home in the heart of Brainerd! Enjoy a private, fenced-in backyard perfect for relaxing or entertaining, plus a detached 1-car garage and off-street parking. Located next to the popular Local 218 restaurant and right across the street from Triangle Ice Cream. Parks, shops, and more are all within walking distance. A cozy home in a convenient and lively neighborhood—don't miss this one!

### Additional Details:

| Year Built             | 1932     |
|------------------------|----------|
| Lot Acres              | 0.15     |
| Lot Dimensions         | 50 x 145 |
| Garage Stalls          | 1        |
| School District        | 181      |
| Taxes                  | \$1,070  |
| Taxes with Assessments | \$1,070  |
| Tax Year               | 2024     |

#### Additional Features:

Basement: Block, Unfinished Fuel: Natural Gas Garage: 1 Heat: Forced Air Sewer: City Sewer/Connected Water: City Water/Connected Air Conditioning: Window Unit(s)