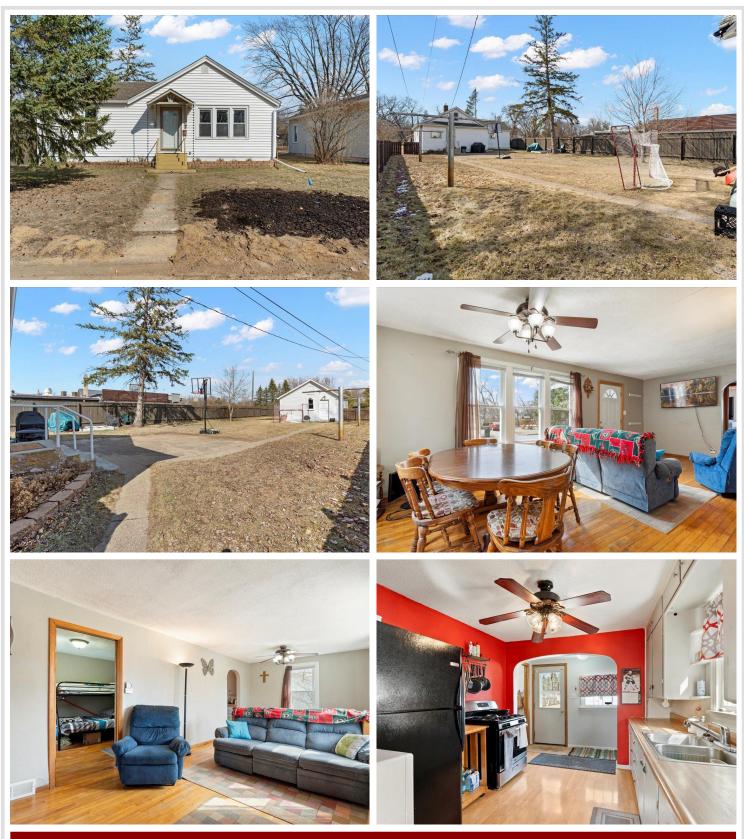

### **Description:**

Charming 2-bed, 1.5-bath home in the heart of Brainerd! Enjoy a private, fenced-in backyard perfect for relaxing or entertaining, plus a detached 1-car garage and off-street parking. Located next to the popular Local 218 restaurant and right across the street from Triangle Ice Cream. Parks, shops, and more are all within walking distance. A cozy home in a convenient and lively neighborhood—don't miss this one!