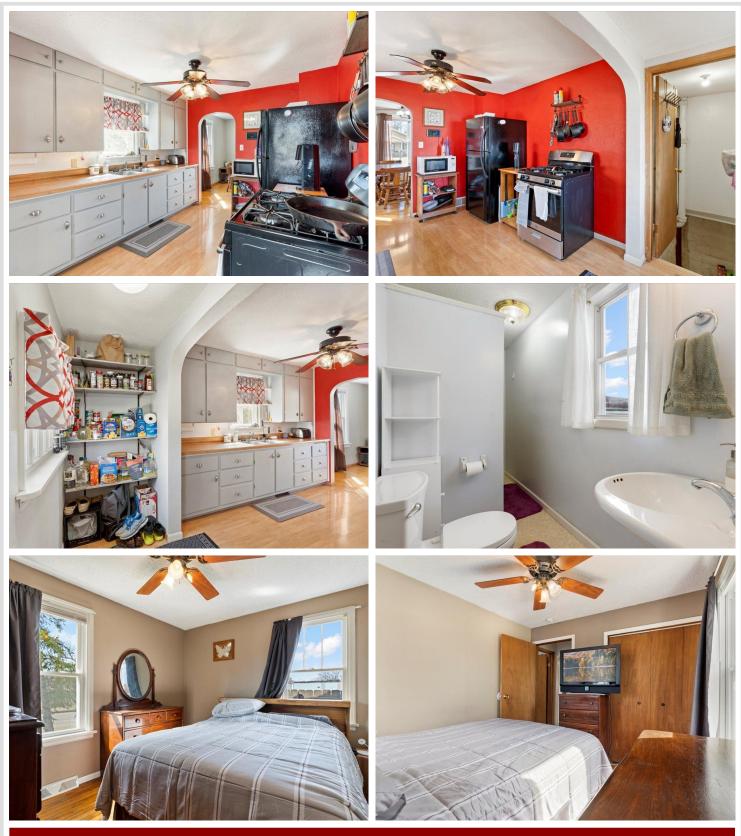

### **Description:**

Charming 2-bed, 1.5-bath home in the heart of Brainerd! Enjoy a private, fenced-in backyard perfect for relaxing or entertaining, plus a detached 1-car garage and off-street parking. Located next to the popular Local 218 restaurant and right across the street from Triangle Ice Cream. Parks, shops, and more are all within walking distance. A cozy home in a convenient and lively neighborhood—don't miss this one!