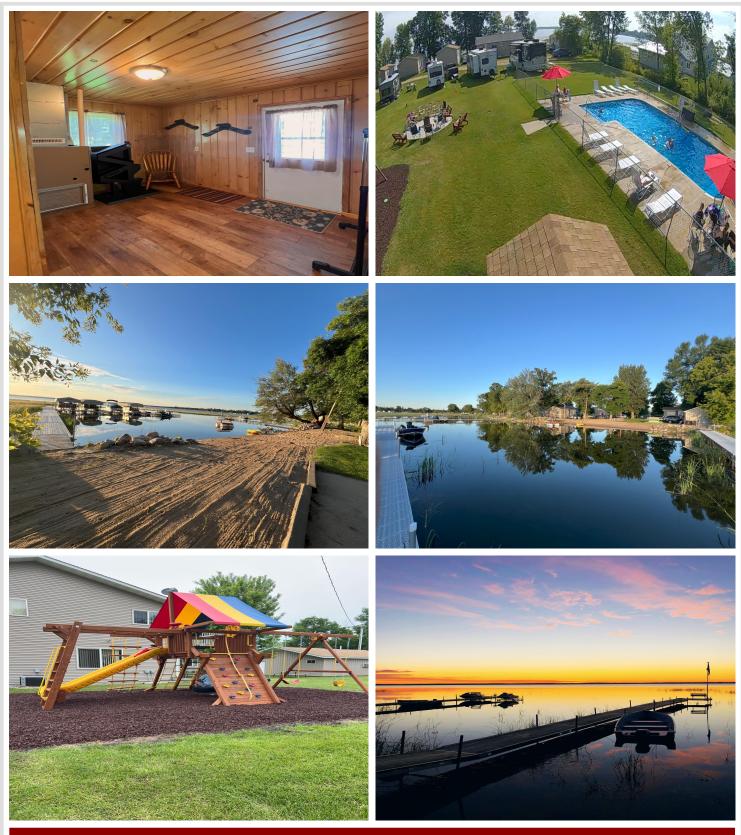

# **Description:**

Updated and remodeled year round cabin includes a single garage and 30x40 heated shop w floor drains and 30amp and 50amp outlets, finished/ insulated and heated w wood furnace. Cabin features a new kitchen, flooring, some new windows and all 3 buildings have a new metal roof. Let the association take care of all the yardwork and enjoy the pool and beach or the kids play area. Pets ok, 7 Day rentals ok, Boat slip included. Owner/agent