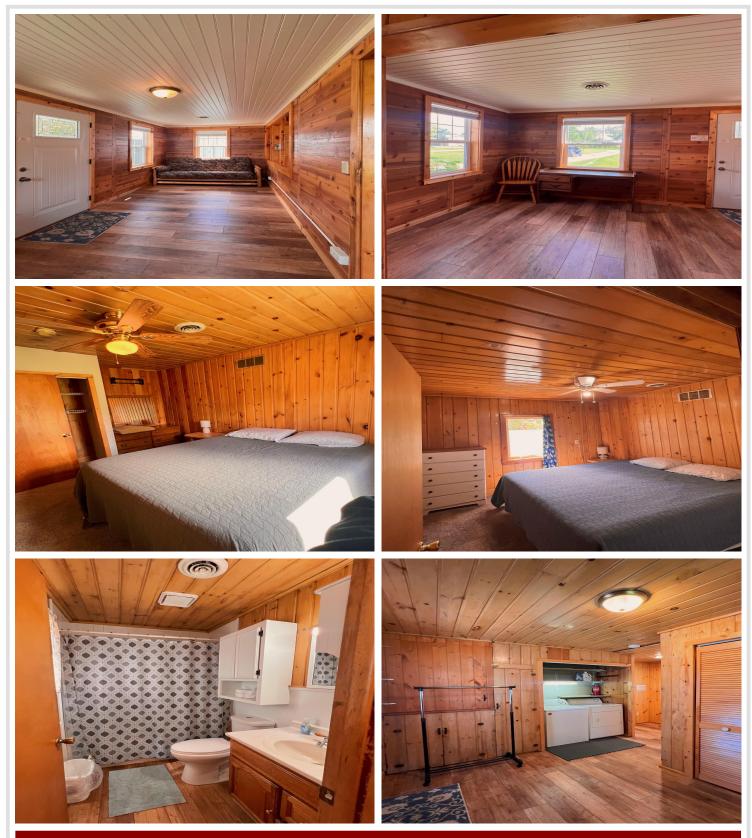

# **Description:**

Updated and remodeled year round cabin includes a single garage and 30x40 heated shop w floor drains and 30amp and 50amp outlets, finished/ insulated and heated w wood furnace. Cabin features a new kitchen, flooring, some new windows and all 3 buildings have a new metal roof. Let the association take care of all the yardwork and enjoy the pool and beach or the kids play area. Pets ok, 7 Day rentals ok, Boat slip included. Owner/agent