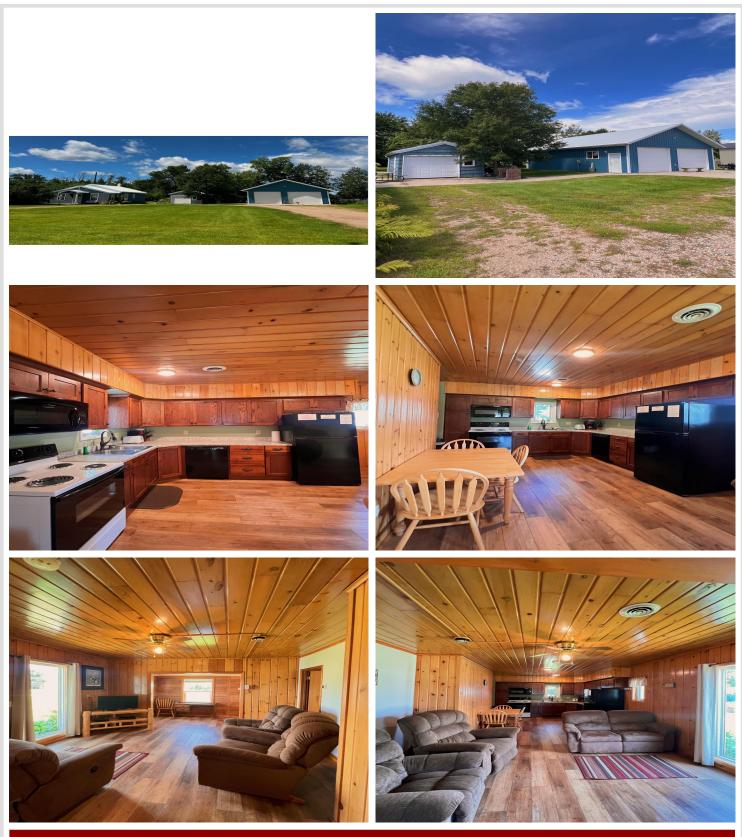

# **Description:**

Updated and remodeled year round cabin includes a single garage and 30x40 heated shop w floor drains and 30amp and 50amp outlets, finished/ insulated and heated w wood furnace. Cabin features a new kitchen, flooring, some new windows and all 3 buildings have a new metal roof. Let the association take care of all the yardwork and enjoy the pool and beach or the kids play area. Pets ok, 7 Day rentals ok, Boat slip included. Owner/agent