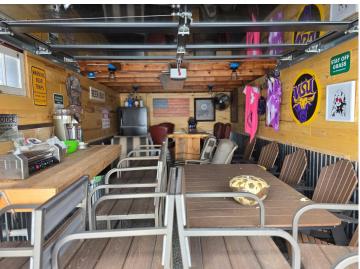

## **Description:**

WOW!! Big Detroit Lake Living! This rare find is available for purchase. 2 Bedrooms (Potentially 3) 2 Bathrooms. This home has been 100% remodeled and modernized. The boat house is a must see as it has been converted into a party room with an unreal roof top deck. Shorewood Drive offers you the conveniences Detroit Lakes has to offer yet more of a quitter setting. This property also offers 125 feet of shoreline and is impressively landscaped. With the size of this property there is also room for expansion which is very rare on lake property. Must See today!