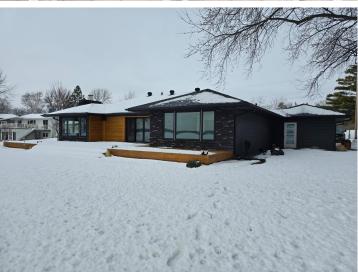

MLS 6698701 Lake Home

\$1,450,000

1,632 sq ft 2 bedrooms 2 baths

742 Shorewood Drive Detroit Lakes MN 56501

Waterfront: Detroit

Status: Active

## **Description:**

WOW!! Big Detroit Lake Living! This rare find is available for purchase. 2 Bedrooms (Potentially 3) 2 Bathrooms. This home has been 100% remodeled and modernized. The boat house is a must see as it has been converted into a party room with an unreal roof top deck. Shorewood Drive offers you the conveniences Detroit Lakes has to offer yet more of a quitter setting. This property also offers 125 feet of shoreline and is impressively landscaped. With the size of this property there is also room for expansion which is very rare on lake property. Must See today!