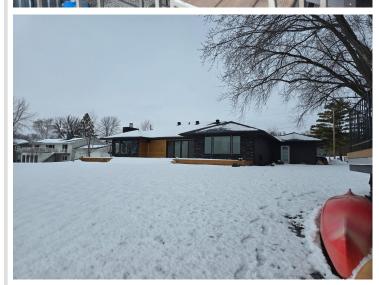

## **Description:**

WOW!! Big Detroit Lake Living! This rare find is available for purchase. 2 Bedrooms (Potentially 3) 2 Bathrooms. This home has been 100% remodeled and modernized. The boat house is a must see as it has been converted into a party room with an unreal roof top deck. Shorewood Drive offers you the conveniences Detroit Lakes has to offer yet more of a quitter setting. This property also offers 125 feet of shoreline and is impressively landscaped. With the size of this property there is also room for expansion which is very rare on lake property. Must See today!

## **Additional Details:**

Year Built 1956 Lot Acres 0.53

Lot Dimensions 125 x 220

Garage Stalls 1 School District 22 Taxes \$7,450 Taxes with Assessments \$7,450 Tax Year 2024