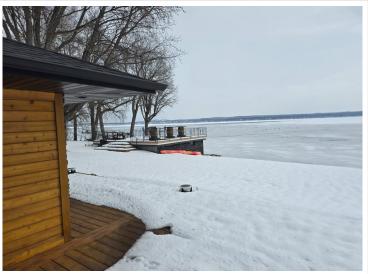

## **Description:**

WOW!! Big Detroit Lake Living! This rare find is available for purchase. 2 Bedrooms (Potentially 3) 2 Bathrooms. This home has been 100% remodeled and modernized. The boat house is a must see as it has been converted into a party room with an unreal roof top deck. Shorewood Drive offers you the conveniences Detroit Lakes has to offer yet more of a quitter setting. This property also offers 125 feet of shoreline and is impressively landscaped. With the size of this property there is also room for expansion which is very rare on lake property. Must See today!

## **Additional Details:**

Year Built 1956 Lot Acres 0.53

Lot Dimensions 125 x 220

Garage Stalls 1 School District 22 Taxes \$7,450 Taxes with Assessments \$7,450 Tax Year 2024