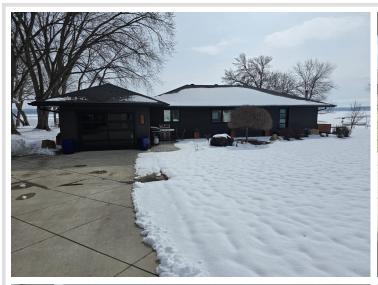

MLS 6698701 Lake Home

\$1,450,000

1,632 sq ft 2 bedrooms 2 baths

742 Shorewood Drive Detroit Lakes MN 56501

Waterfront: Detroit

Status: Active

## **Description:**

WOW!! Big Detroit Lake Living! This rare find is available for purchase. 2 Bedrooms (Potentially 3) 2 Bathrooms. This home has been 100% remodeled and modernized. The boat house is a must see as it has been converted into a party room with an unreal roof top deck. Shorewood Drive offers you the conveniences Detroit Lakes has to offer yet more of a quitter setting. This property also offers 125 feet of shoreline and is impressively landscaped. With the size of this property there is also room for expansion which is very rare on lake property. Must See today!