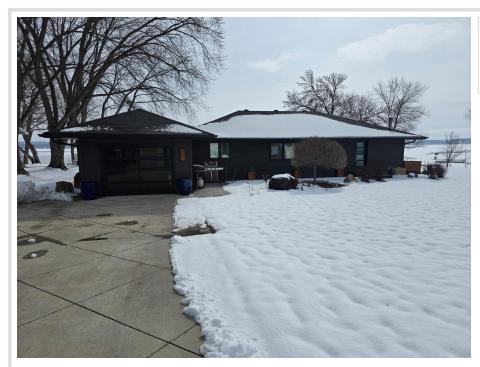

MLS 6698701 Lake Home

\$1,450,000

1,632 sq ft 2 bedrooms 2 baths

742 Shorewood Drive Detroit Lakes MN 56501

Waterfront: Detroit

Status: Active

## **Description:**

WOW!! Big Detroit Lake Living! This rare find is available for purchase. 2 Bedrooms (Potentially 3) 2 Bathrooms. This home has been 100% remodeled and modernized. The boat house is a must see as it has been converted into a party room with an unreal roof top deck. Shorewood Drive offers you the conveniences Detroit Lakes has to offer yet more of a quitter setting. This property also offers 125 feet of shoreline and is impressively landscaped. With the size of this property there is also room for expansion which is very rare on lake property. Must See today!