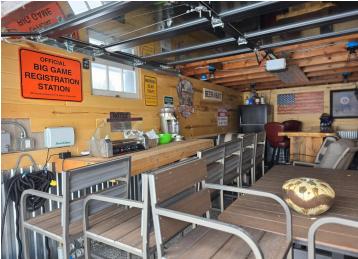

## **Description:**

WOW!! Big Detroit Lake Living! This rare find is available for purchase. 2 Bedrooms (Potentially 3) 2 Bathrooms. This home has been 100% remodeled and modernized. The boat house is a must see as it has been converted into a party room with an unreal roof top deck. Shorewood Drive offers you the conveniences Detroit Lakes has to offer yet more of a quitter setting. This property also offers 125 feet of shoreline and is impressively landscaped. With the size of this property there is also room for expansion which is very rare on lake property. Must See today!